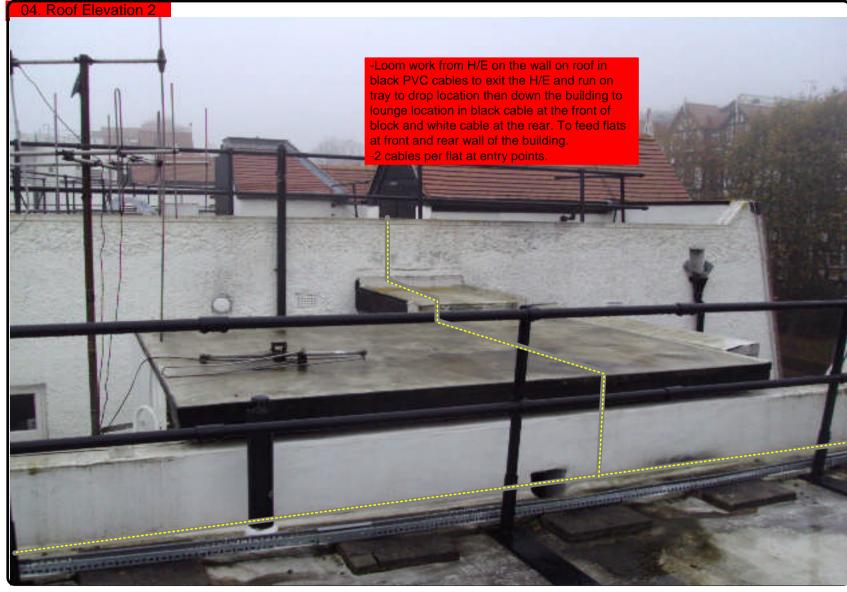

-Loom work from H/E on the wall on roof in black PVC cables to exit the H/

Cable Harness sizes

2-4 cables = 15mm

6-8 cables = 20mm

10-14 cables = 30mm

16-18 Cables = 35mm

20 cables = 40 mm

40 cables = 65 mm