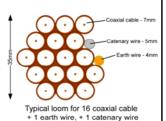

60 cables = 90 mm

Typical loom for 16 coaxial cable + 1 earth wire, + 1 catenary wire

Cable Harness sizes

2-4 cables = 15mm

6-8 cables = 20mm

10-14 cables = 30mm

16-18 Cables = 35mm

20 cables = 40 mm

40 cables = 65 mm

60 cables = 90mm

Typical loom for 16 coaxial cable + 1 earth wire, + 1 catenary wire

Cable Harness sizes

2-4 cables = 15mm

6-8 cables = 20mm

10-14 cables = 30mm

16-18 Cables = 35mm

20 cables = 40 mm

40 cables = 65 mm

60 cables = 90 mm

Typical loom for 16 coaxial cable + 1 earth wire, + 1 catenary wire

Cable Harness sizes

2-4 cables = 15mm

6-8 cables = 20mm

10-14 cables = 30mm