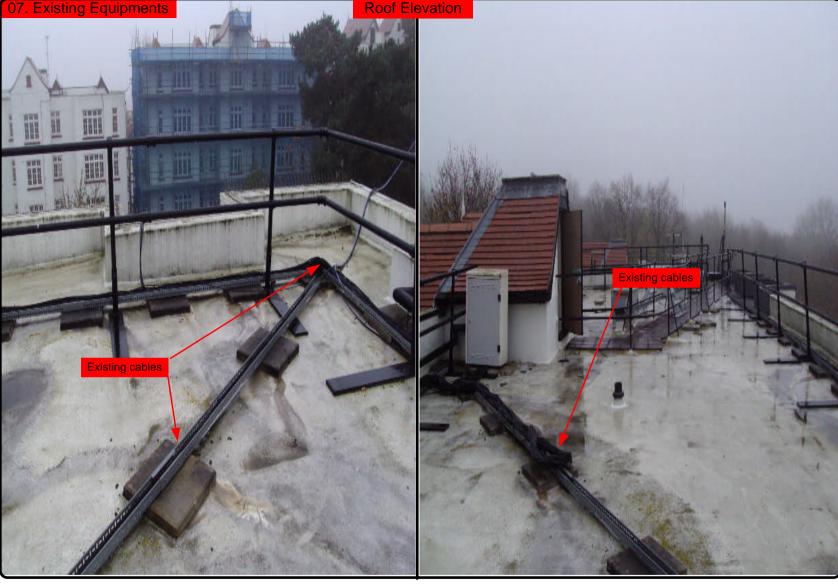

Cable Harness sizes

2-4 cables = 15mm

6-8 cables = 20mm

10-14 cables = 30mm

16-18 Cables = 35mm

20 cables = 40 mm

40 cables = 65 mm

60 cables = 90mm









Cable Harness sizes

2-4 cables = 15mm

6-8 cables = 20mm

10-14 cables = 30mm

16-18 Cables = 35mm

20 cables = 40 mm

40 cables = 65 mm

60 cables = 90mm



Typical loom for 16 coaxial cable + 1 earth wire, + 1 catenary wire







Cable Harness sizes

2-4 cables = 15mm

6-8 cables = 20mm

10-14 cables = 30mm

16-18 Cables = 35mm

20 cables = 40 mm

40 cables = 65 mm

60 cables = 90 mm



Typical loom for 16 coaxial cable + 1 earth wire, + 1 catenary wire







Cable Harness sizes

2-4 cables = 15mm

6-8 cables = 20mm

10-14 cables = 30mm

16-18 Cables = 35mm

20 cables = 40 mm

40 cables = 65mm

60 cables = 90mm









## 08. Antenna and Dishes Measurements

Digital TV, FM & DAB Radio Aerials

Proposed location of UHF Aerial on a 4m pole and 80cm dishes mounted on 300cm Stands on a non-pen mount.