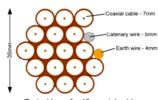

60 cables = 90 mm

Typical loom for 16 coaxial cable + 1 earth wire, + 1 catenary wire

Cable Harness sizes

2-4 cables = 15mm

6-8 cables = 20mm

10-14 cables = 30mm

16-18 Cables = 35mm

20 cables = 40 mm

40 cables = 65 mm

60 cables = 90mm

Typical loom for 16 coaxial cable + 1 earth wire, + 1 catenary wire

Cable Harness sizes

2-4 cables = 15mm

6-8 cables = 20mm

10-14 cables = 30mm

16-18 Cables = 35mm

20 cables = 40 mm

40 cables = 65 mm

60 cables = 90 mm

Typical loom for 16 coaxial cable + 1 earth wire, + 1 catenary wire

Cable Harness sizes

2-4 cables = 15mm

6-8 cables = 20mm

10-14 cables = 30mm