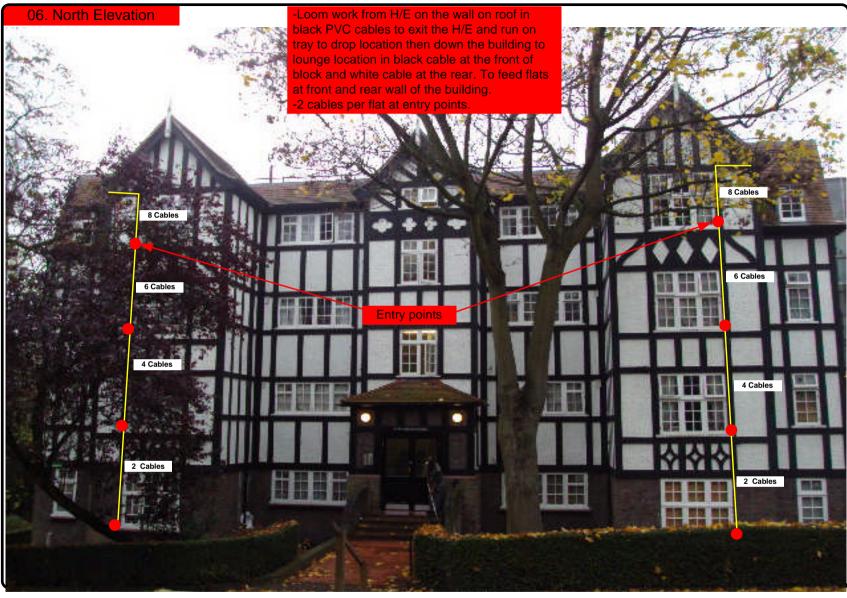

-Loom work from H/E on the wall on roof in black PVC cables to exit the H/

Cable Harness sizes

2-4 cables = 15mm

6-8 cables = 20mm

10-14 cables = 30mm

16-18 Cables = 35mm

20 cables = 40 mm

40 cables = 65 mm