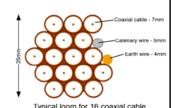

60 cables = 90 mm

Typical loom for 16 coaxial cable + 1 earth wire, + 1 catenary wire

Cable Harness sizes

2-4 cables = 15mm

6-8 cables = 20mm

10-14 cables = 30mm

16-18 Cables = 35mm

20 cables = 40 mm