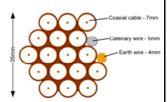

60 cables = 90 mm

Typical loom for 16 coaxial cable + 1 earth wire, + 1 catenary wire

Cable Harness sizes

2-4 cables = 15mm

6-8 cables = 20mm

10-14 cables = 30mm

16-18 Cables = 35mm

20 cables = 40 mm

40 cables = 65 mm

60 cables = 90mm

Cable Harness sizes

2-4 cables = 15mm

6-8 cables = 20mm

10-14 cables = 30mm

16-18 Cables = 35mm

20 cables = 40 mm

40 cables = 65 mm

60 cables = 90mm

Typical loom for 16 coaxial cable + 1 earth wire, + 1 catenary wire

Cable Harness sizes

2-4 cables = 15mm

6-8 cables = 20mm

10-14 cables = 30mm

16-18 Cables = 35mm

20 cables = 40 mm

40 cables = 65 mm

60 cables = 90 mm

Typical loom for 16 coaxial cable + 1 earth wire, + 1 catenary wire

Cable Harness sizes

2-4 cables = 15mm

6-8 cables = 20mm

10-14 cables = 30mm

16-18 Cables = 35mm

20 cables = 40 mm

40 cables = 65mm

60 cables = 90mm