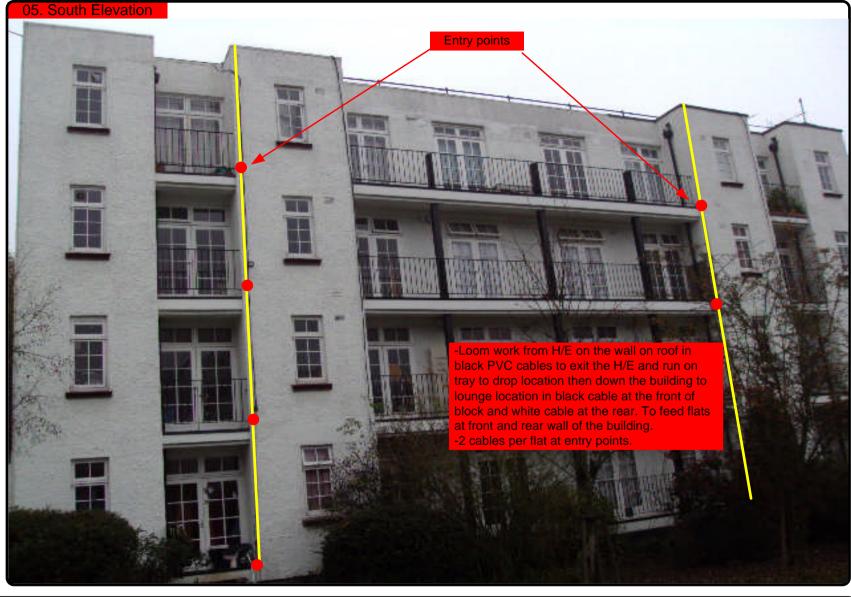

-Loom work from H/E on the wall on roof in black PVC cables to exit the H/

Cable Harness sizes

2-4 cables = 15mm

6-8 cables = 20mm

10-14 cables = 30mm

16-18 Cables = 35mm

20 cables = 40 mm

40 cables = 65 mm