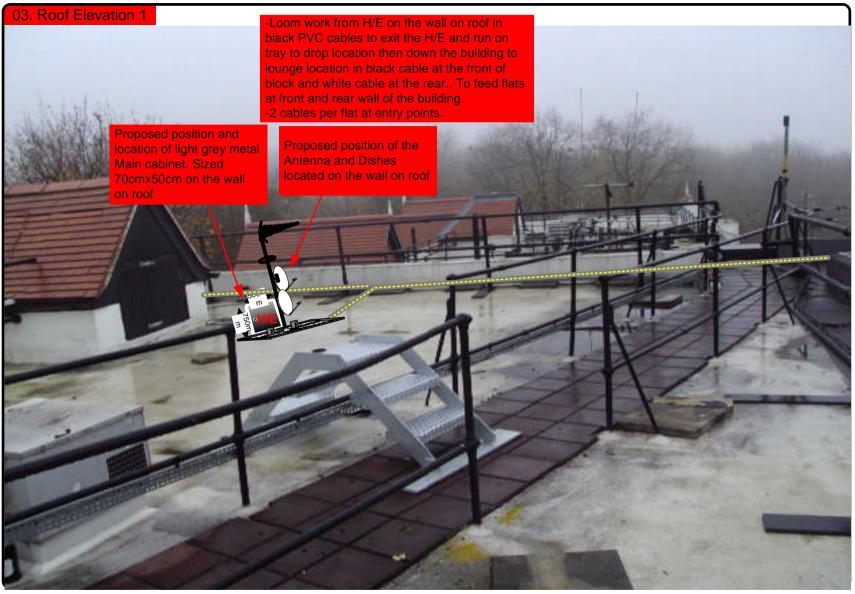

-Loom work from H/E on the wall on roof in black PVC cables to exit the H/

Cable Harness sizes

2-4 cables = 15mm

6-8 cables = 20mm

10-14 cables = 30mm

16-18 Cables = 35mm

20 cables = 40 mm

40 cables = 65 mm