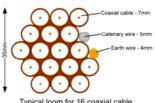

60 cables = 90 mm

Typical loom for 16 coaxial cable + 1 earth wire, + 1 catenary wire

Cable Harness sizes

2-4 cables = 15mm

6-8 cables = 20mm

10-14 cables = 30mm

16-18 Cables = 35mm

20 cables = 40 mm

40 cables = 65 mm

60 cables = 90mm

Typical loom for 16 coaxial cable + 1 earth wire, + 1 catenary wire

Cable Harness sizes

2-4 cables = 15mm

6-8 cables = 20mm

10-14 cables = 30mm

16-18 Cables = 35mm

20 cables = 40 mm

40 cables = 65 mm

60 cables = 90 mm

Typical loom for 16 coaxial cable + 1 earth wire, + 1 catenary wire

Cable Harness sizes

2-4 cables = 15mm

6-8 cables = 20mm

10-14 cables = 30mm