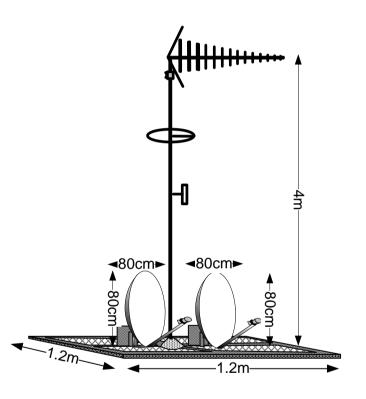

## 08. Antenna and Dishes Measurements

Digital TV, FM & DAB Radio Aerials

Proposed location of UHF Aerial on a 4m pole and 80cm dishes mounted on 300cm Stands on a non-pen mount.