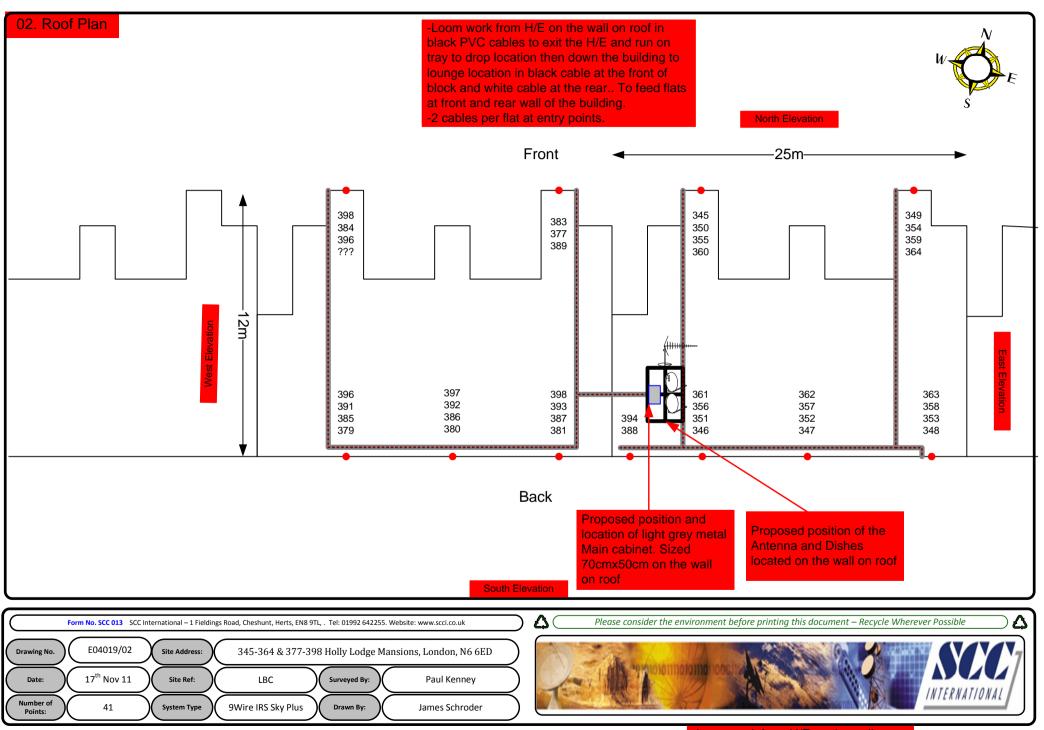

-Loom work from H/E on the wall on roof in black PVC cables to exit the H/

Cable Harness sizes

2-4 cables = 15mm

6-8 cables = 20mm

10-14 cables = 30mm

16-18 Cables = 35mm

20 cables = 40 mm

40 cables = 65 mm