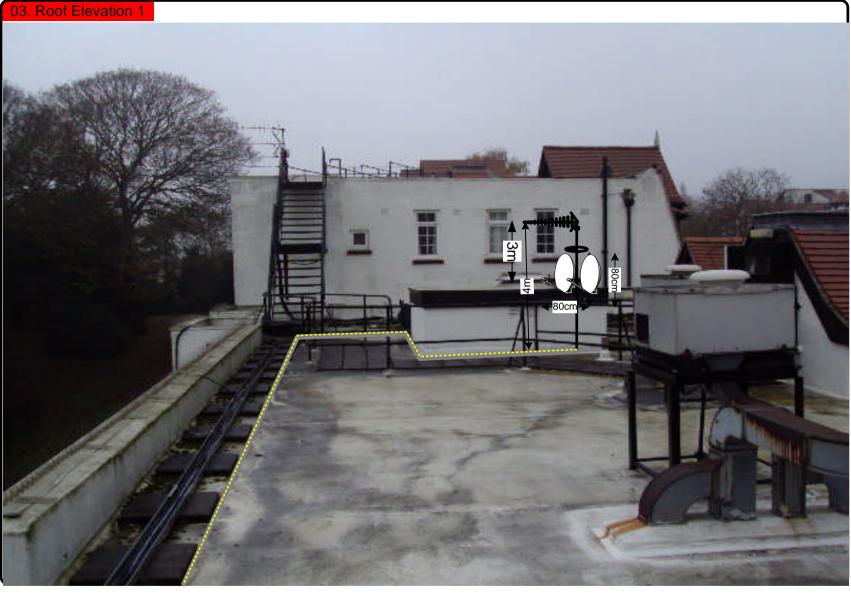

## 08. Antenna and Dishes Measurements

Digital TV, FM & DAB Radio Aerials

Proposed location of UHF Aerial on a 4m pole and 80cm dishes mounted on the rear wall above the Main entrance to block.