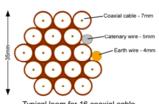

Typical loom for 16 coaxial cable + 1 earth wire, + 1 catenary wire

Cable Harness sizes

2-4 cables = 15mm

6-8 cables = 20mm

10-14 cables = 30mm

16-18 Cables = 35mm

20 cables = 40 mm

40 cables = 65 mm

60 cables = 90 mm

Typical loom for 16 coaxial cable + 1 earth wire, + 1 catenary wire

Cable Harness sizes

2-4 cables = 15mm

6-8 cables = 20mm

10-14 cables = 30mm

16-18 Cables = 35mm

20 cables = 40 mm

40 cables = 65 mm

60 cables = 90mm

Typical loom for 16 coaxial cable + 1 earth wire. + 1 catenary wire