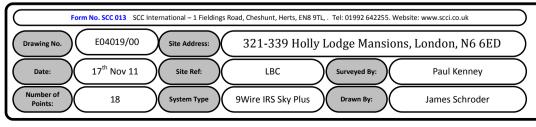

## 00. INDEX

| Drawing Number | Drawing Title                                     | Description                                                                      |
|----------------|---------------------------------------------------|----------------------------------------------------------------------------------|
| E04019/00      | Index                                             | Index of Drawings.                                                               |
| E04019/01      | Location Plan                                     | Scale 1:1250 at A4.                                                              |
| E04019/02      | Roof Plan                                         | Drawing of block from above, showing equipment positions.                        |
| E04019/03      | Roof Elevation 1                                  | Description and location of the antenna and dishes + mounting and measurements.  |
| E04019/04      | Roof Elevation 2                                  | Description and location of the Main cabinet size, colour + measurements.        |
| E04019/05      | South Elevation                                   | Description of Cable routes, loom sizes and entry points.                        |
| E04019/06      | North Elevation                                   | Description of Cable routes, loom sizes and entry points.                        |
| E04019/07      | Existing Equipments                               | Description, location and view of the existing equipment on site before install. |
| E04019/08      | Antenna, Dish Sizes &<br>Typical Mounting Heights | Sketch of the Antenna and Dishes + mounting, position and height.                |