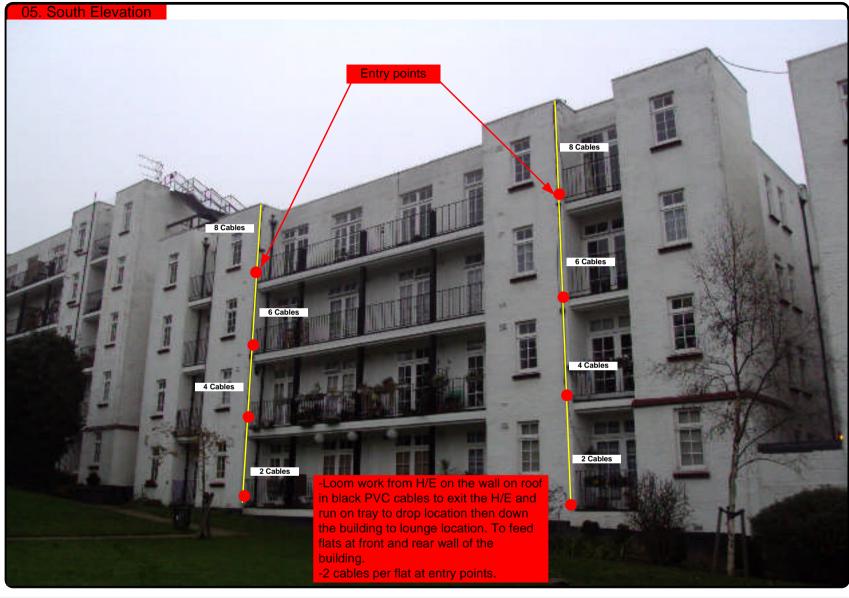

nstall. |
| E04019/08      | Antenna, Dish Sizes &<br>Typical Mounting Heights | Sketch of the Antenna and Dishes + mounting, position and height.                |







Cable Harness sizes

2-4 cables = 15mm

6-8 cables = 20mm

10-14 cables = 30mm

16-18 Cables = 35mm

20 cables = 40 mm

40 cables = 65 mm

60 cables = 90mm



Typical loom for 16 coaxial cable + 1 earth wire, + 1 catenary wire







Cable Harness sizes

2-4 cables = 15mm

6-8 cables = 20mm

10-14 cables = 30mm

16-18 Cables = 35mm

20 cables = 40 mm

40 cables = 65 mm

60 cables = 90mm









Cable Harness sizes

2-4 cables = 15mm

6-8 cables = 20 mm

10-14 cables = 30mm

16-18 Cables = 35mm

20 cables = 40 mm

40 cables = 65 mm

60 cables = 90 mm



Typical loom for 16 coaxial cable + 1 earth wire, + 1 catenary wire







Cable Harness sizes

2-4 cables = 15mm

6-8 cables = 20mm

10-14 cables = 30mm

16-18 Cables = 35mm

20 cables = 40 mm

40 cables = 65 mm

60 cables = 90 mm









Cable Harness sizes

2-4 cables = 15mm

6-8 cables = 20mm

10-14 cables = 30mm

16-18 Cables = 35mm

20 cables = 40 mm

40 cables = 65 mm

60 cables = 90mm



Typical loom for 16 coaxial cable + 1 earth wire. + 1 catenary wire







## 08. Antenna and Dishes Measurements

Digital TV, FM & DAB Radio Aerials

Proposed location of UHF Aerial on a 4m pole and 80cm dishes mounted on the rear wall above the Main entrance to block.