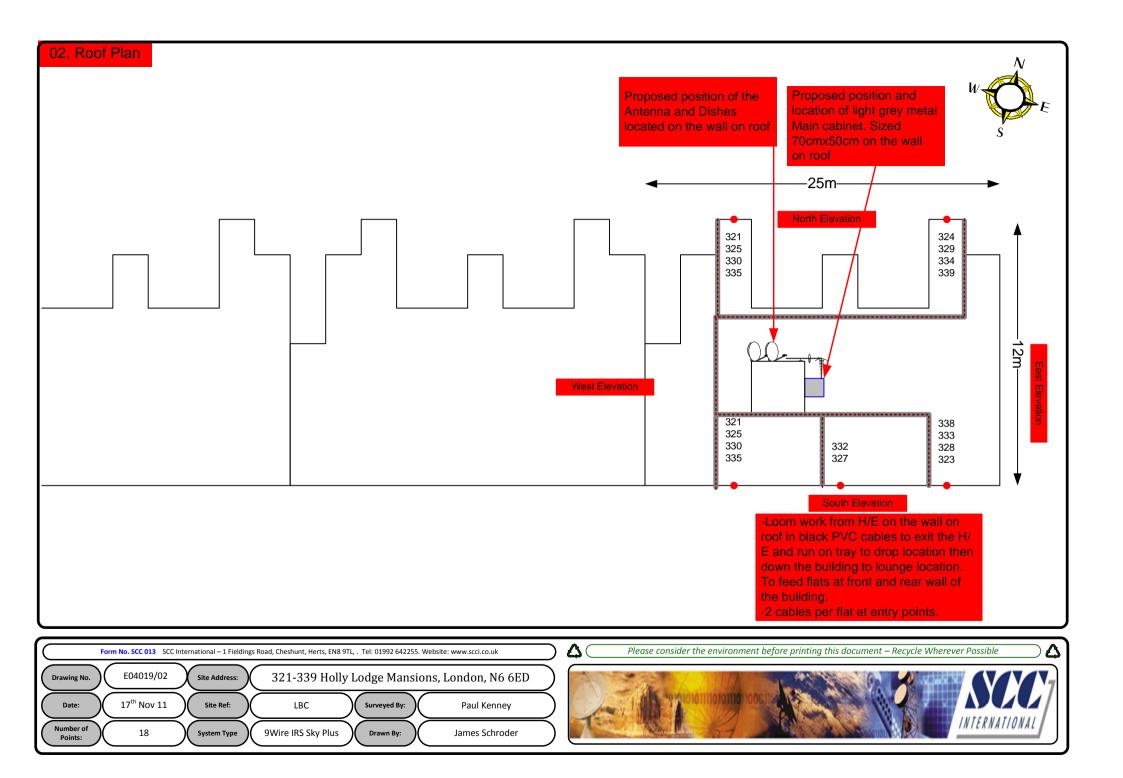

## 00. INDEX

| Drawing Number | Drawing Title                                     | Description                                                                      |
|----------------|---------------------------------------------------|----------------------------------------------------------------------------------|
| E04019/00      | Index                                             | Index of Drawings.                                                               |
| E04019/01      | Location Plan                                     | Scale 1:1250 at A4.                                                              |
| E04019/02      | Roof Plan                                         | Drawing of block from above, showing equipment positions.                        |
| E04019/03      | Roof Elevation 1                                  | Description and location of the antenna and dishes + mounting and measurements.  |
| E04019/04      | Roof Elevation 2                                  | Description and location of the Main cabinet size, colour + measurements.        |
| E04019/05      | South Elevation                                   | Description of Cable routes, loom sizes and entry points.                        |
| E04019/06      | North Elevation                                   | Description of Cable routes, loom sizes and entry points.                        |
| E04019/07      | Existing Equipments                               | Description, location and view of the existing equipment on site before install. |
| E04019/08      | Antenna, Dish Sizes &<br>Typical Mounting Heights | Sketch of the Antenna and Dishes + mounting, position and height.                |