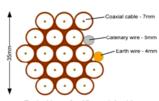

Typical loom for 16 coaxial cable + 1 earth wire, + 1 catenary wire

Cable Harness sizes

2-4 cables = 15mm

6-8 cables = 20mm

10-14 cables = 30mm

16-18 Cables = 35mm

20 cables = 40 mm

40 cables = 65 mm