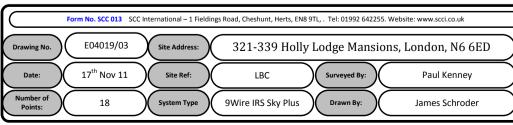

| Description of Cable routes, loom sizes and entry points.                        |
| E04019/06      | North Elevation                                   | Description of Cable routes, loom sizes and entry points.                        |
| E04019/07      | Existing Equipments                               | Description, location and view of the existing equipment on site before install. |
| E04019/08      | Antenna, Dish Sizes &<br>Typical Mounting Heights | Sketch of the Antenna and Dishes + mounting, position and height.                |







Cable Harness sizes

2-4 cables = 15mm

6-8 cables = 20mm

10-14 cables = 30mm

16-18 Cables = 35mm

20 cables = 40 mm

40 cables = 65 mm

60 cables = 90mm



Typical loom for 16 coaxial cable + 1 earth wire, + 1 catenary wire







Cable Harness sizes

2-4 cables = 15mm

6-8 cables = 20mm

10-14 cables = 30mm

16-18 Cables = 35mm

20 cables = 40 mm

40 cables = 65 mm

60 cables = 90mm









Cable Harness sizes

2-4 cables = 15mm

6-8 cables = 20 mm

10-14 cables = 30mm

16-18 Cables = 35mm

20 cables = 40 mm

40 cables = 65 mm

60 cables = 90 mm



Typical loom for 16 coaxial cable + 1 earth wire, + 1 catenary wire







Cable Harness sizes

2-4 cables = 15mm

6-8 cables = 20mm

10-14 cables = 30mm

16-18 Cables = 35mm

20 cables = 40 mm

40 cables = 65 mm

60 cables = 90 mm









Cable Harness sizes

2-4 cables = 15mm

6-8 cables = 20mm

10-14 cables = 30mm

16-18 Cables = 35mm

20 cables = 40 mm

40 cables = 65 mm

60 cables = 90mm



Typical loom for 16 coaxial cable + 1 earth wire. + 1 catenary wire