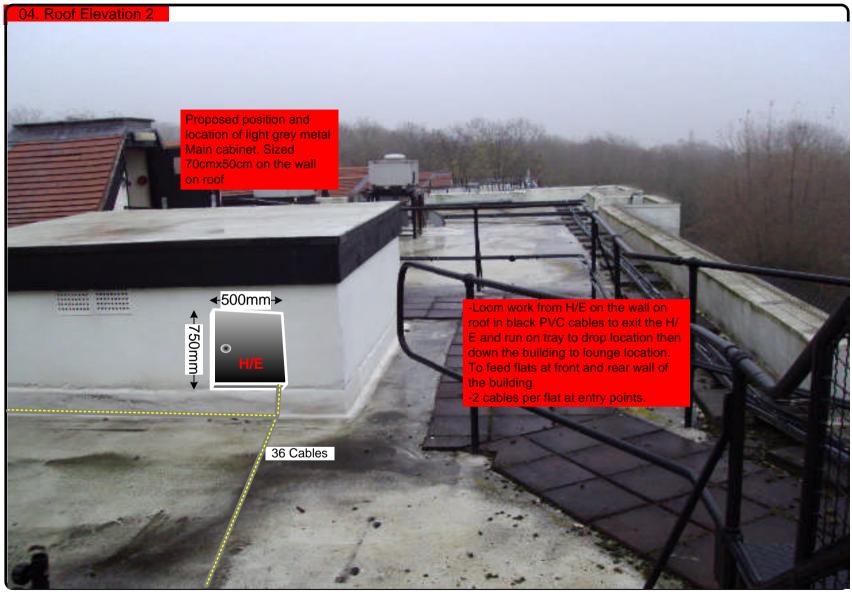

| Description of Cable routes, loom sizes and entry points.                        |
| E04019/07      | Existing Equipments                               | Description, location and view of the existing equipment on site before install. |
| E04019/08      | Antenna, Dish Sizes &<br>Typical Mounting Heights | Sketch of the Antenna and Dishes + mounting, position and height.                |







Cable Harness sizes

2-4 cables = 15mm

6-8 cables = 20mm

10-14 cables = 30mm

16-18 Cables = 35mm

20 cables = 40 mm

40 cables = 65 mm

60 cables = 90mm



Typical loom for 16 coaxial cable + 1 earth wire, + 1 catenary wire







Cable Harness sizes

2-4 cables = 15mm

6-8 cables = 20mm

10-14 cables = 30mm

16-18 Cables = 35mm

20 cables = 40 mm

40 cables = 65 mm

60 cables = 90mm









Cable Harness sizes

2-4 cables = 15mm

6-8 cables = 20 mm

10-14 cables = 30mm

16-18 Cables = 35mm

20 cables = 40 mm

40 cables = 65 mm

60 cables = 90 mm



Typical loom for 16 coaxial cable + 1 earth wire, + 1 catenary wire







Cable Harness sizes

2-4 cables = 15mm

6-8 cables = 20mm

10-14 cables = 30mm

16-18 Cables = 35mm

20 cables = 40 mm

40 cables = 65 mm

60 cables = 90 mm









Cable Harness sizes

2-4 cables = 15mm

6-8 cables = 20mm

10-14 cables = 30mm

16-18 Cables = 35mm

20 cables = 40 mm

40 cables = 65 mm

60 cables = 90mm



Typical loom for 16 coaxial cable + 1 earth wire. + 1 catenary wire







## 08. Antenna and Dishes Measurements

Digital TV, FM & DAB Radio Aerials

Proposed location of UHF Aerial on a 4m pole and 80cm dishes mounted on the rear w