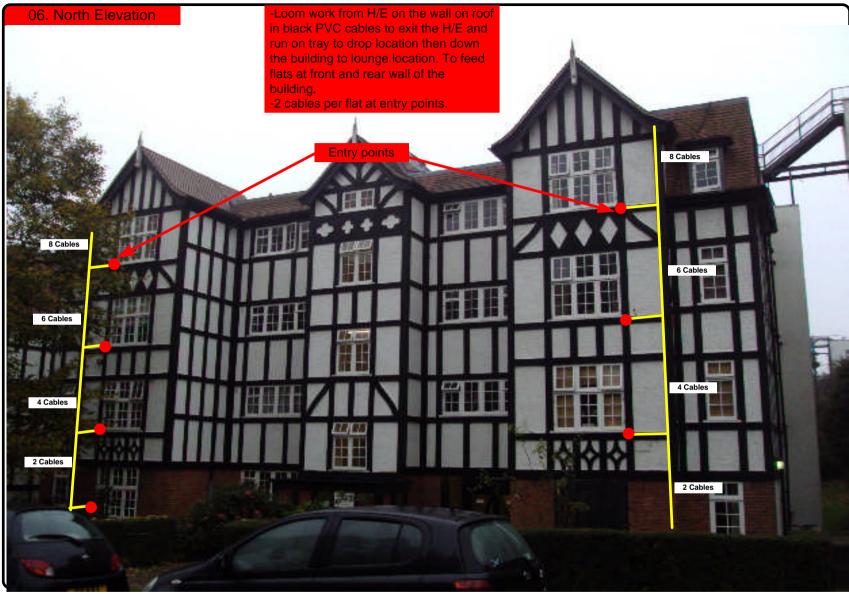

Cable Harness sizes

2-4 cables = 15mm

6-8 cables = 20mm

10-14 cables = 30mm

16-18 Cables = 35mm

20 cables = 40 mm

40 cables = 65 mm

60 cables = 90mm