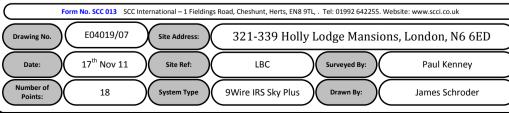

## 08. Antenna and Dishes Measurements

Digital TV, FM & DAB Radio Aerials

Proposed location of UHF Aerial on a 4m pole and 80cm dishes mounted on the rear wall above the Main entrance to block.