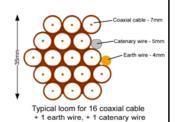

Typical loom for 16 coaxial cable + 1 earth wire, + 1 catenary wire

Cable Harness sizes

2-4 cables = 15mm

6-8 cables = 20mm

10-14 cables = 30mm

16-18 Cables = 35mm

20 cables = 40 mm

40 cables = 65 mm