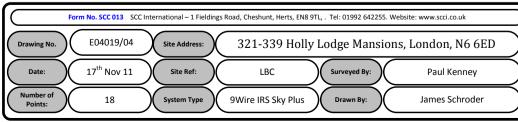

| Description of Cable routes, loom sizes and entry points.                        |
| E04019/07      | Existing Equipments                               | Description, location and view of the existing equipment on site before install. |
| E04019/08      | Antenna, Dish Sizes &<br>Typical Mounting Heights | Sketch of the Antenna and Dishes + mounting, position and height.                |







Cable Harness sizes

2-4 cables = 15mm

6-8 cables = 20mm

10-14 cables = 30mm

16-18 Cables = 35mm

20 cables = 40 mm

40 cables = 65 mm

60 cables = 90mm



Typical loom for 16 coaxial cable + 1 earth wire, + 1 catenary wire







Cable Harness sizes

2-4 cables = 15mm

6-8 cables = 20mm

10-14 cables = 30mm

16-18 Cables = 35mm

20 cables = 40 mm

40 cables = 65 mm

60 cables = 90mm









Cable Harness sizes

2-4 cables = 15mm

6-8 cables = 20 mm

10-14 cables = 30mm

16-18 Cables = 35mm

20 cables = 40 mm

40 cables = 65 mm

60 cables = 90 mm



Typical loom for 16 coaxial cable + 1 earth wire, + 1 catenary wire







Cable Harness sizes

2-4 cables = 15mm

6-8 cables = 20mm

10-14 cables = 30mm

16-18 Cables = 35mm

20 cables = 40 mm

40 cables = 65 mm

60 cables = 90 mm









Cable Harness sizes

2-4 cables = 15mm

6-8 cables = 20mm

10-14 cables = 30mm

16-18 Cables = 35mm

20 cables = 40 mm

40 cables = 65 mm

60 cables = 90mm



Typical loom for 16 coaxial cable + 1 earth wire. + 1 catenary wire







## 08. Antenna and Dishes Measurements

Digital TV, FM & DAB Radio Aerials

Proposed location of UHF Aerial on a 4m pole and 80cm dishes mounted on the rear wal