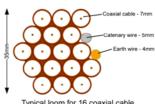

Typical loom for 16 coaxial cable + 1 earth wire, + 1 catenary wire

Cable Harness sizes

2-4 cables = 15mm

6-8 cables = 20mm

10-14 cables = 30mm

16-18 Cables = 35mm

20 cables = 40 mm

40 cables = 65 mm