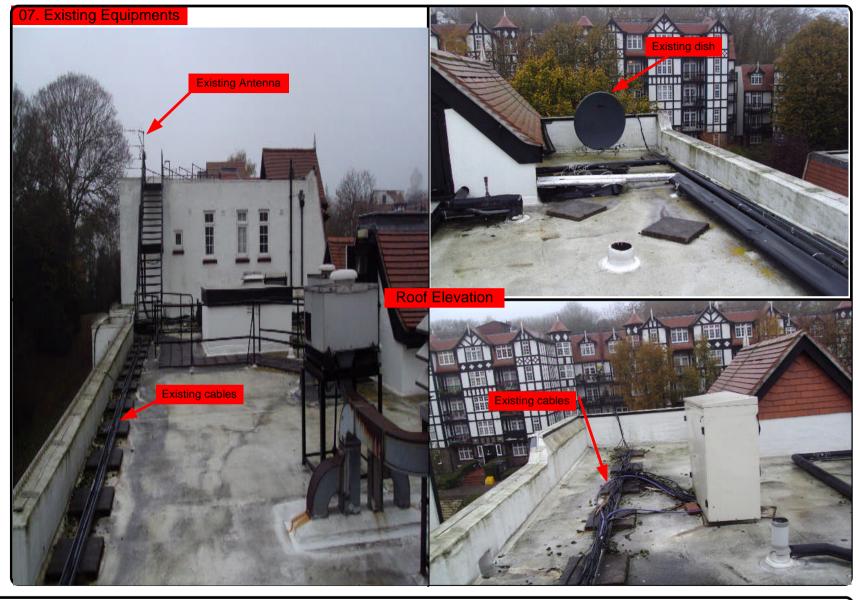

Cable Harness sizes

2-4 cables = 15mm

6-8 cables = 20mm

10-14 cables = 30mm

16-18 Cables = 35mm

20 cables = 40 mm

40 cables = 65 mm

60 cables = 90mm









Cable Harness sizes

2-4 cables = 15mm

6-8 cables = 20 mm

10-14 cables = 30mm

16-18 Cables = 35mm

20 cables = 40 mm

40 cables = 65 mm

60 cables = 90 mm



Typical loom for 16 coaxial cable + 1 earth wire, + 1 catenary wire







Cable Harness sizes

2-4 cables = 15mm

6-8 cables = 20mm

10-14 cables = 30mm

16-18 Cables = 35mm

20 cables = 40 mm

40 cables = 65 mm

60 cables = 90 mm









Cable Harness sizes

2-4 cables = 15mm

6-8 cables = 20mm

10-14 cables = 30mm

16-18 Cables = 35mm

20 cables = 40 mm

40 cables = 65 mm

60 cables = 90mm



Typical loom for 16 coaxial cable + 1 earth wire. + 1 catenary wire







## 08. Antenna and Dishes Measurements

Digital TV, FM & DAB Radio Aerials

Proposed location of UHF Aerial on a 4m pole and 80cm dishes mounted on the rear wall above the Main entrance to block.