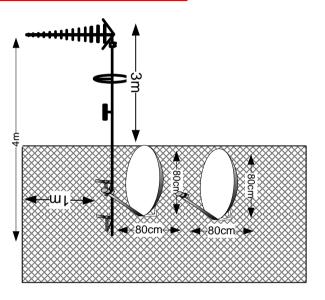

## 08. Antenna and Dishes Measurements

Digital TV, FM & DAB Radio Aerials

Proposed location of UHF Aerial on a 4m pole and 80cm dishes mounted on the rear wall above the Main entrance to block.