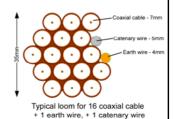

Typical loom for 16 coaxial cable + 1 earth wire, + 1 catenary wire

Cable Harness sizes

2-4 cables = 15mm

6-8 cables = 20mm

10-14 cables = 30mm

16-18 Cables = 35mm

20 cables = 40 mm

40 cables = 65 mm