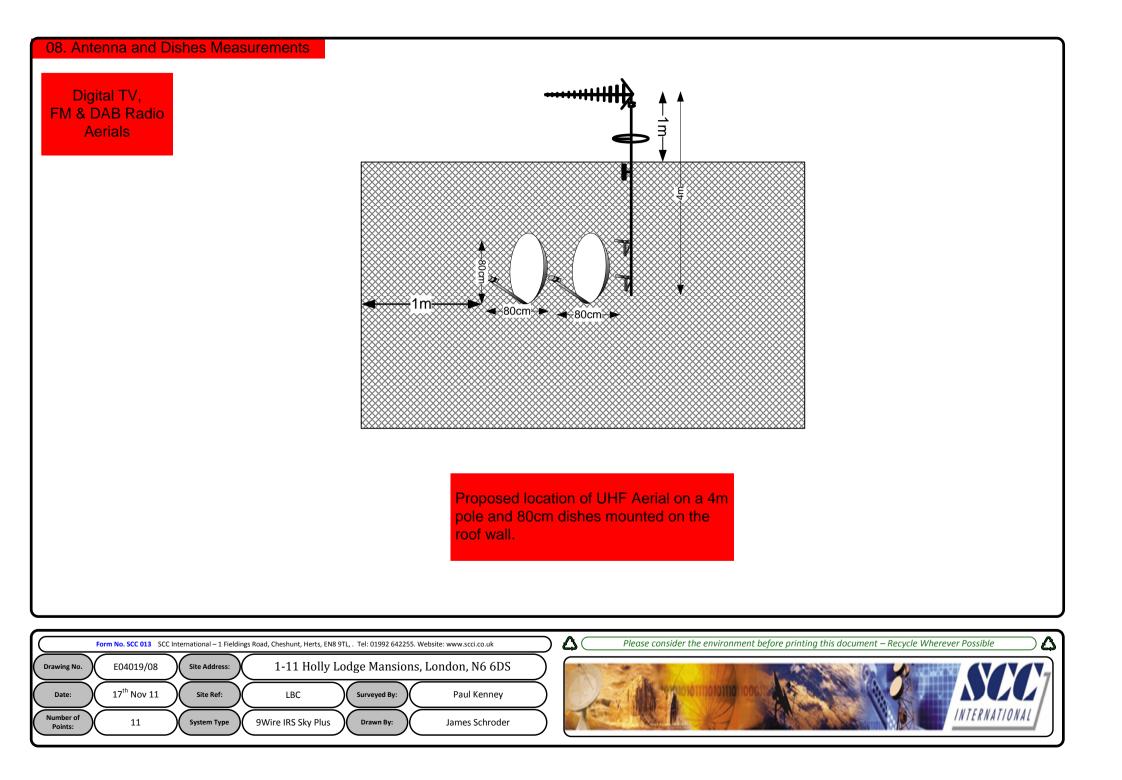

## 00. INDEX

| Drawing Number | Drawing Title                                     | Description                                                                                                                                  |
|----------------|---------------------------------------------------|----------------------------------------------------------------------------------------------------------------------------------------------|
| E04019/00      | Index                                             | Index of Drawings.                                                                                                                           |
| E04019/01      | Location Plan                                     | Scale 1:1250 at A4.                                                                                                                          |
| E04019/02      | Roof Plan                                         | Drawing of block from above, showing equipment positions.                                                                                    |
| E04019/03      | Roof Elevation 1                                  | Description and location of the antenna and dishes + mounting and measurements and location of the Main cabinet size, colour + measurements. |
| E04019/04      | Roof Elevation 2                                  | Description of Cable routes, loom sizes and entry points.                                                                                    |
| E04019/05      | Roof Elevation 3                                  | Description of Cable routes, loom sizes and entry points.                                                                                    |
| E04019/06      | South Elevation                                   | Description of Cable routes, loom sizes and entry points.                                                                                    |
| E04019/07      | Existing Equipments                               | Description, location and view of the existing equipment on site before install.                                                             |
| E04019/08      | Antenna, Dish Sizes &<br>Typical Mounting Heights | Sketch of the Antenna and Dishes + mounting, position and height.                                                                            |