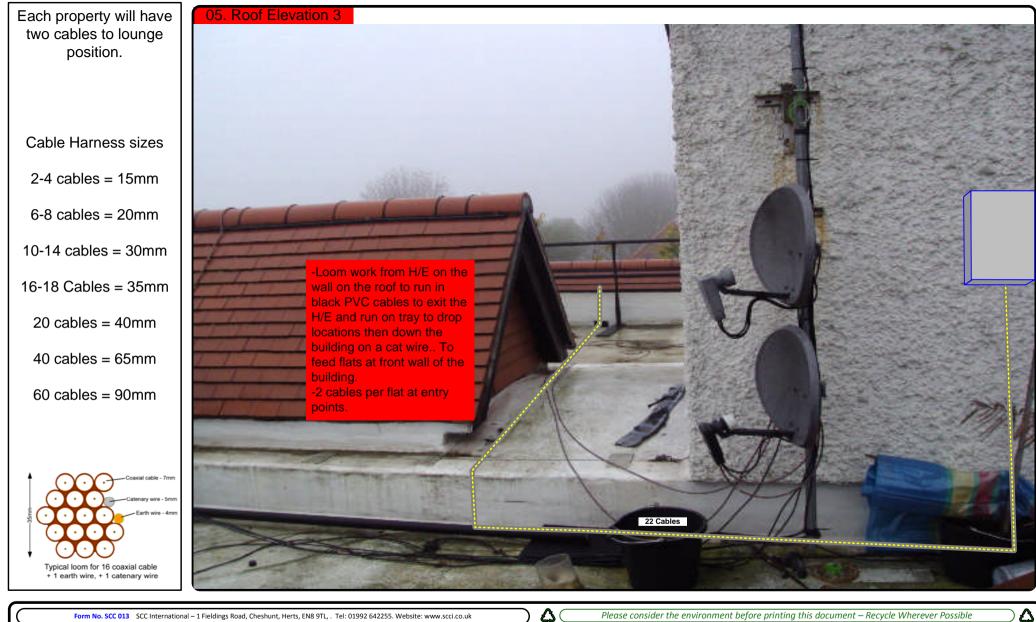

## 00. INDEX

| Drawing Number | Drawing Title                                     | Description                                                                                                                                  |
|----------------|---------------------------------------------------|----------------------------------------------------------------------------------------------------------------------------------------------|
| E04019/00      | Index                                             | Index of Drawings.                                                                                                                           |
| E04019/01      | Location Plan                                     | Scale 1:1250 at A4.                                                                                                                          |
| E04019/02      | Roof Plan                                         | Drawing of block from above, showing equipment positions.                                                                                    |
| E04019/03      | Roof Elevation 1                                  | Description and location of the antenna and dishes + mounting and measurements and location of the Main cabinet size, colour + measurements. |
| E04019/04      | Roof Elevation 2                                  | Description of Cable routes, loom sizes and entry points.                                                                                    |
| E04019/05      | Roof Elevation 3                                  | Description of Cable routes, loom sizes and entry points.                                                                                    |
| E04019/06      | South Elevation                                   | Description of Cable routes, loom sizes and entry points.                                                                                    |
| E04019/07      | Existing Equipments                               | Description, location and view of the existing equipment on site before install.                                                             |
| E04019/08      | Antenna, Dish Sizes &<br>Typical Mounting Heights | Sketch of the Antenna and Dishes + mounting, position and height.                                                                            |