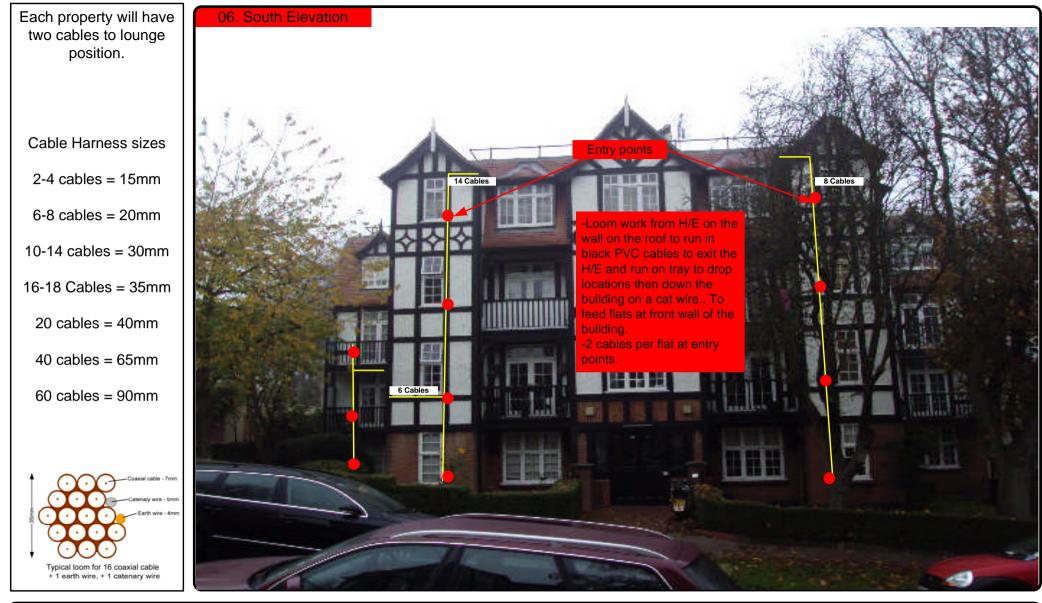

## 00. INDEX

| Drawing Number | Drawing Title                                     | Description                                                                                                                                  |
|----------------|---------------------------------------------------|----------------------------------------------------------------------------------------------------------------------------------------------|
| E04019/00      | Index                                             | Index of Drawings.                                                                                                                           |
| E04019/01      | Location Plan                                     | Scale 1:1250 at A4.                                                                                                                          |
| E04019/02      | Roof Plan                                         | Drawing of block from above, showing equipment positions.                                                                                    |
| E04019/03      | Roof Elevation 1                                  | Description and location of the antenna and dishes + mounting and measurements and location of the Main cabinet size, colour + measurements. |
| E04019/04      | Roof Elevation 2                                  | Description of Cable routes, loom sizes and entry points.                                                                                    |
| E04019/05      | Roof Elevation 3                                  | Description of Cable routes, loom sizes and entry points.                                                                                    |
| E04019/06      | South Elevation                                   | Description of Cable routes, loom sizes and entry points.                                                                                    |
| E04019/07      | Existing Equipments                               | Description, location and view of the existing equipment on site before install.                                                             |
| E04019/08      | Antenna, Dish Sizes &<br>Typical Mounting Heights | Sketch of the Antenna and Dishes + mounting, position and height.                                                                            |