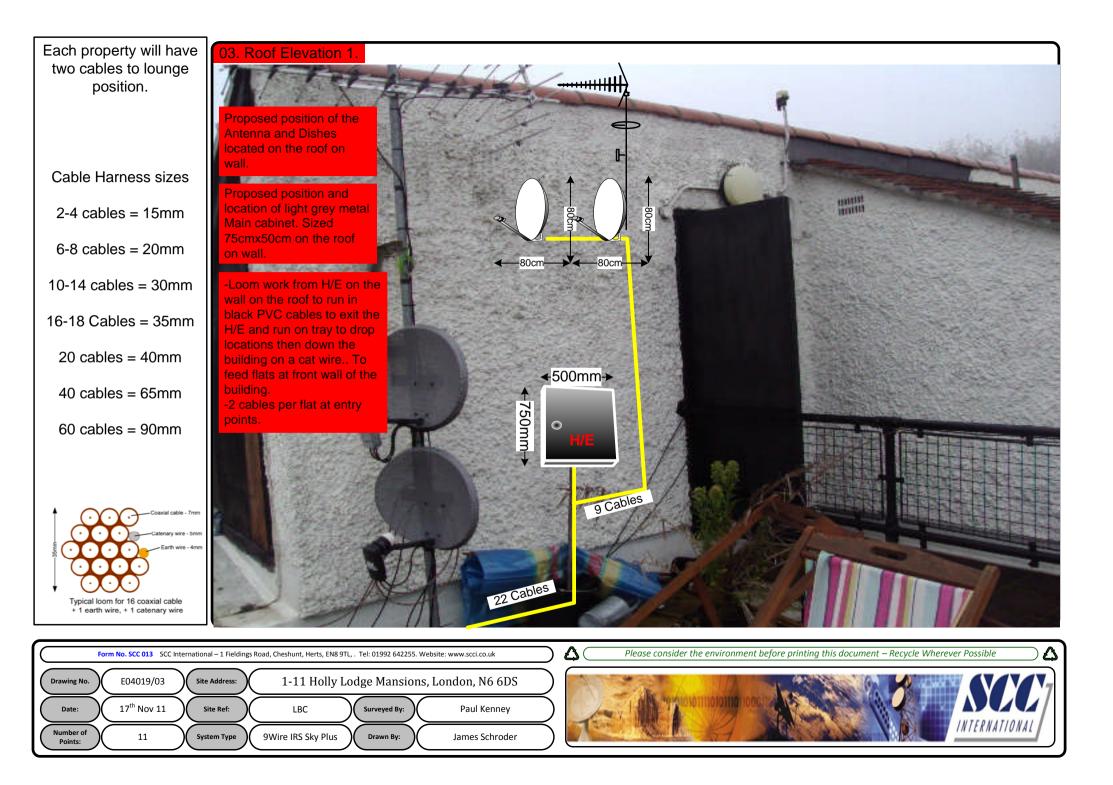

| Description of Cable routes, loom sizes and entry points.                                                                                    |
| E04019/06      | South Elevation                                   | Description of Cable routes, loom sizes and entry points.                                                                                    |
| E04019/07      | Existing Equipments                               | Description, location and view of the existing equipment on site before install.                                                             |
| E04019/08      | Antenna, Dish Sizes &<br>Typical Mounting Heights | Sketch of the Antenna and Dishes + mounting, position and height.                                                                            |