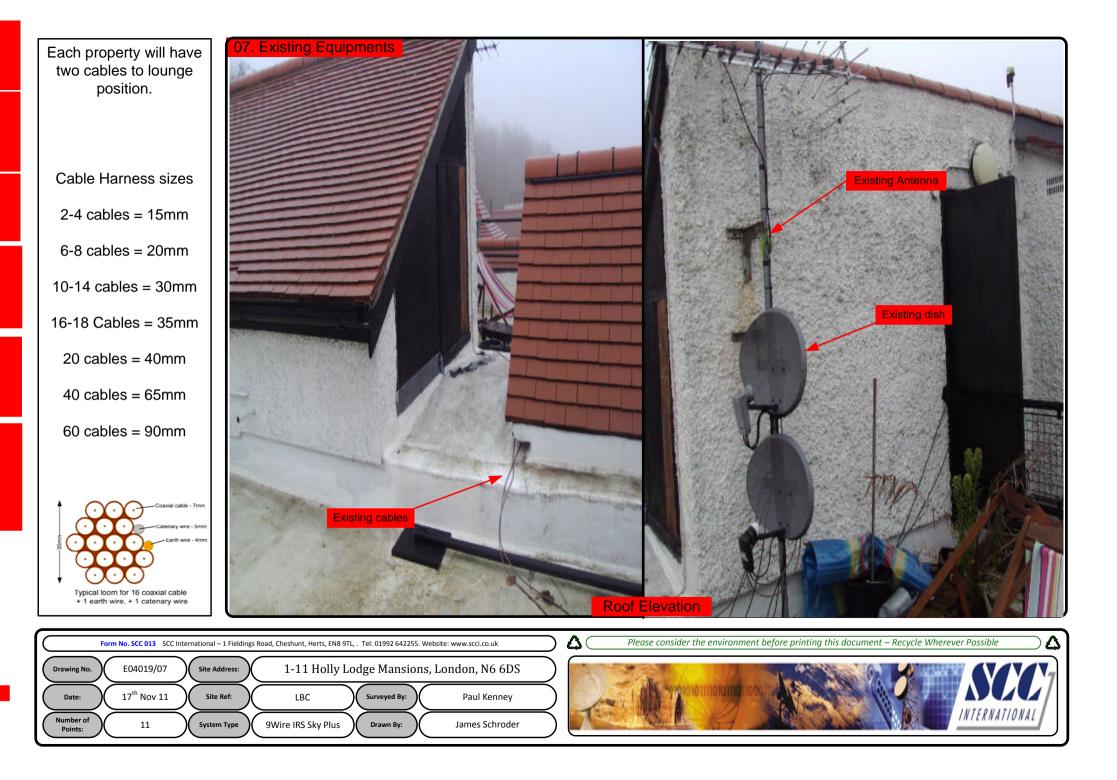

## 00. INDEX

| Drawing Number | Drawing Title                                     | Description                                                                                                                                  |
|----------------|---------------------------------------------------|----------------------------------------------------------------------------------------------------------------------------------------------|
| E04019/00      | Index                                             | Index of Drawings.                                                                                                                           |
| E04019/01      | Location Plan                                     | Scale 1:1250 at A4.                                                                                                                          |
| E04019/02      | Roof Plan                                         | Drawing of block from above, showing equipment positions.                                                                                    |
| E04019/03      | Roof Elevation 1                                  | Description and location of the antenna and dishes + mounting and measurements and location of the Main cabinet size, colour + measurements. |
| E04019/04      | Roof Elevation 2                                  | Description of Cable routes, loom sizes and entry points.                                                                                    |
| E04019/05      | Roof Elevation 3                                  | Description of Cable routes, loom sizes and entry points.                                                                                    |
| E04019/06      | South Elevation                                   | Description of Cable routes, loom sizes and entry points.                                                                                    |
| E04019/07      | Existing Equipments                               | Description, location and view of the existing equipment on site before install.                                                             |
| E04019/08      | Antenna, Dish Sizes &<br>Typical Mounting Heights | Sketch of the Antenna and Dishes + mounting, position and height.                                                                            |