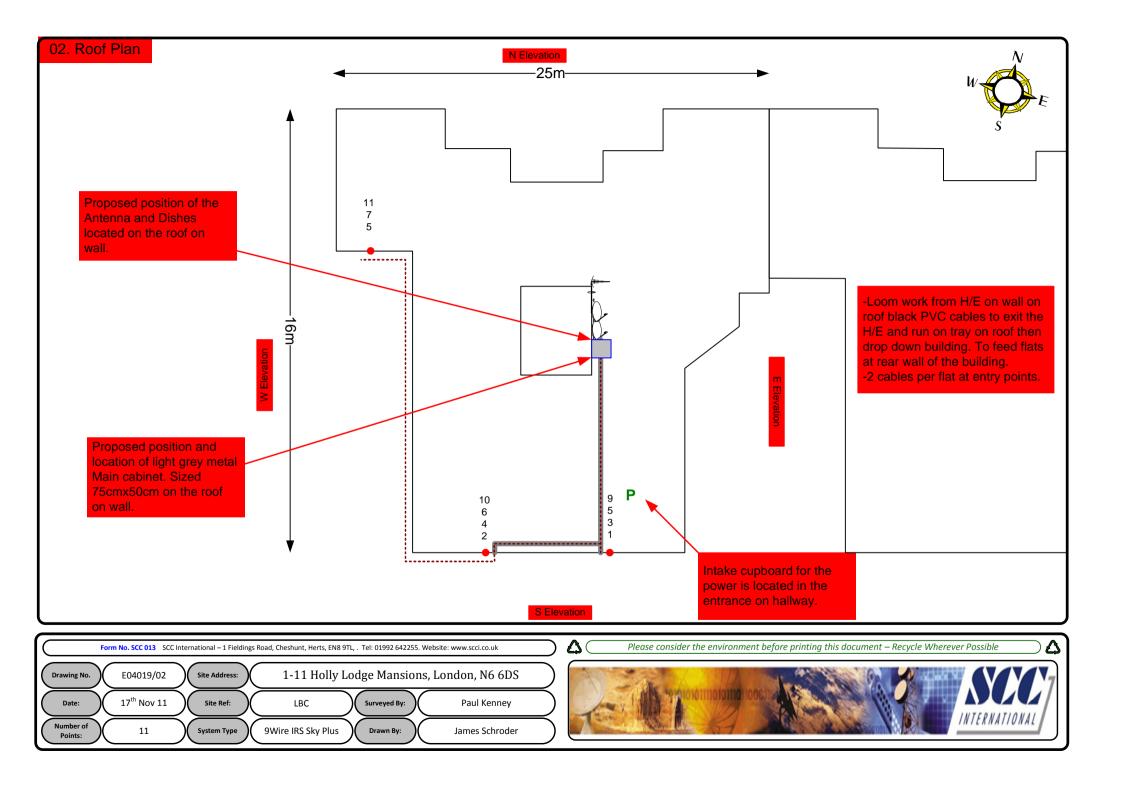

| Description of Cable routes, loom sizes and entry points.                                                                                    |
| E04019/06      | South Elevation                                   | Description of Cable routes, loom sizes and entry points.                                                                                    |
| E04019/07      | Existing Equipments                               | Description, location and view of the existing equipment on site before install.                                                             |
| E04019/08      | Antenna, Dish Sizes &<br>Typical Mounting Heights | Sketch of the Antenna and Dishes + mounting, position and height.                                                                            |