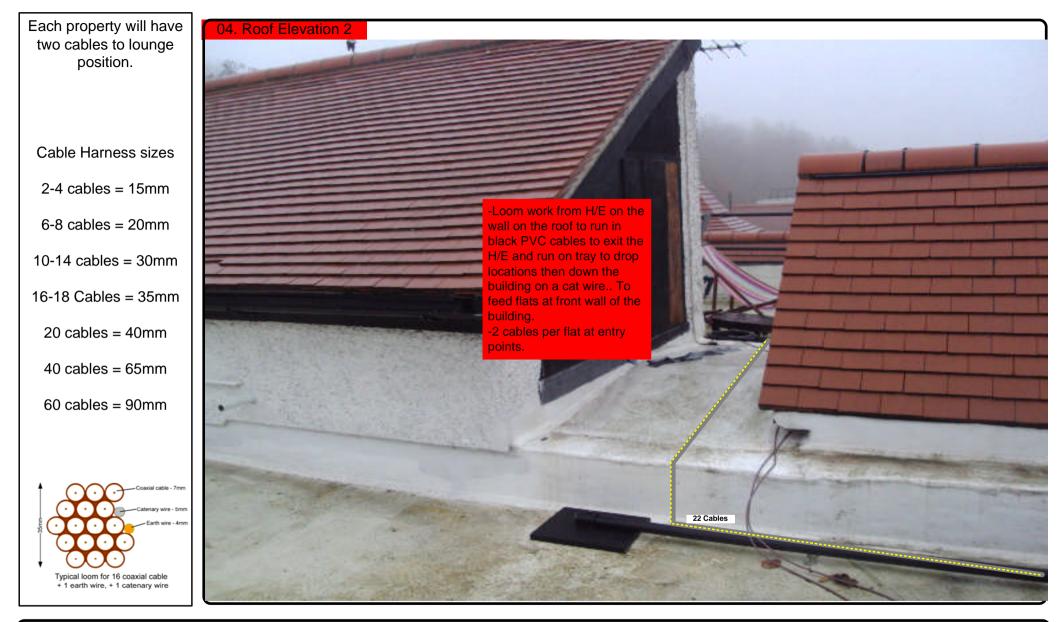

| Description of Cable routes, loom sizes and entry points.                                                                                    |
| E04019/06      | South Elevation                                   | Description of Cable routes, loom sizes and entry points.                                                                                    |
| E04019/07      | Existing Equipments                               | Description, location and view of the existing equipment on site before install.                                                             |
| E04019/08      | Antenna, Dish Sizes &<br>Typical Mounting Heights | Sketch of the Antenna and Dishes + mounting, position and height.                                                                            |