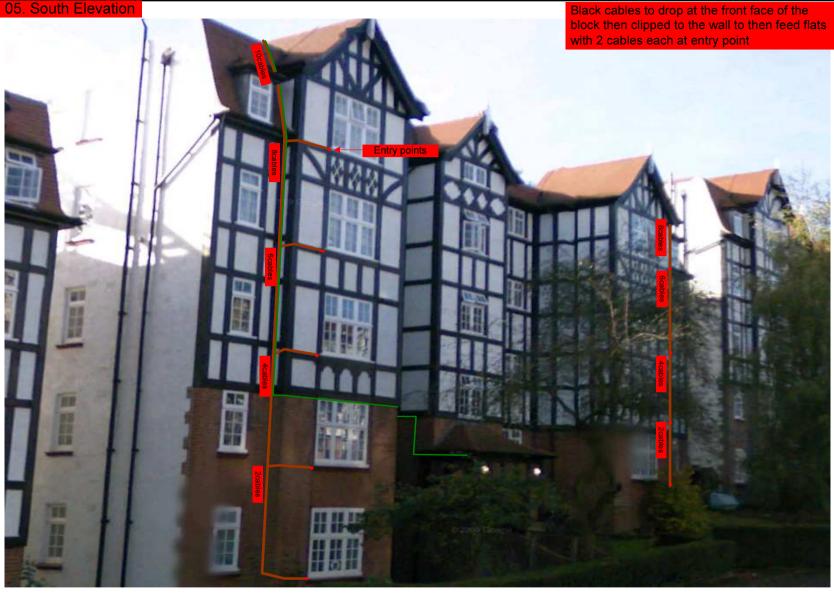

Rig, Dishes and H/E all located on roof sidewall of the parapet, Power is located in the hallway entrance to flats, All cables to run on tray on roof. Drop cables to run over the edge of the block then down to all lounge locations at the front and rear of the block. Note that White cable will be dropped at rear wall of the buildings, Black cables will be dropped at the front face of the buildings

## 03. Roof Elevations

Location of the 4m Antenna and the 80cm dishes on the sidewall of the parapet wall all mounted using lashing kits or wall brackets.

-Cable on tray on roof then to drop white cables only at rear face of the block to feed flats -Black cables to be dropped at the front face to feed flats