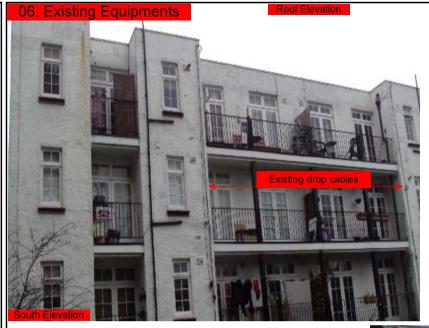

Rig, Dishes and H/E all located on roof sidewall of the parapet, Power is located in the hallway entrance to flats, All cables to run on tray on roof. Drop cables to run over the edge of the block then down to all lounge locations at the front and rear of the block. Note that White cable will be dropped at rear wall of the buildings, Black cables will be dropped at the front face of the buildings