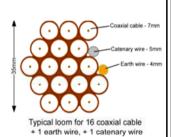

60 cables = 90mm

Typical loom for 16 coaxial cable + 1 earth wire, + 1 catenary wire

Cable Harness sizes

2-4 cables = 15mm

6-8 cables = 20mm

10-14 cables = 30mm

16-18 Cables = 35mm

20 cables = 40mm