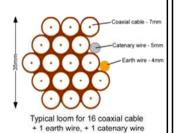

60 cables = 90mm

Typical loom for 16 coaxial cable + 1 earth wire, + 1 catenary wire

Cable Harness sizes

2-4 cables = 15mm

6-8 cables = 20mm

10-14 cables = 30mm

16-18 Cables = 35mm

20 cables = 40mm

Cable Harness sizes

2-4 cables = 15mm

6-8 cables = 20mm

10-14 cables = 30mm

16-18 Cables = 35mm

20 cables = 40mm

40 cables = 65mm

60 cables = 90mm