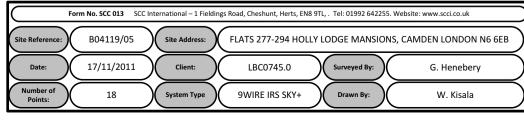

| Drawing Number | Drawing Title                                     | Description                                                              |
|----------------|---------------------------------------------------|--------------------------------------------------------------------------|
| B04119/00      | Index                                             | Index of Drawings.                                                       |
| B04119/01      | Location Plan                                     | Scale 1:1250 at A4                                                       |
| B04119/02      | Roof Plan                                         | Drawing of block from above, showing equipment positions.                |
| B04119/03      | Roof Elevations                                   | Roof view, cable routes and equipments mounting                          |
| B04119/04      | South Elevation                                   | Elevation view, cable routes, colour, loom sizes at entry point per flat |
| B04119/05      | North Elevation                                   | Elevation view, cable routes, colour, loom sizes at entry point per flat |
| B04119/06      | Existing Equipment                                | Location and Description of equipments on site before install            |
| B04119/07      | Antenna, Dish Sizes &<br>Typical Mounting Heights | Measurement of Antenna,Dishes mounting position / height.                |