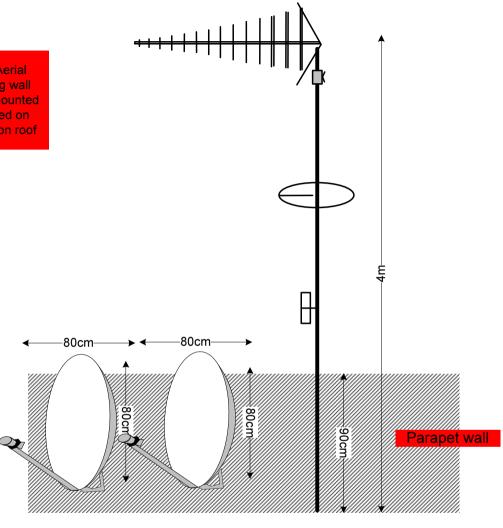

## 03. Roof Elevations

Location of the 4m Antenna and the 80cm dishes on the sidewall of the parapet wall all mounted using lashing kits or wall brackets.

-Cable on tray on roof then to drop white cables only at rear face of the block to feed flats -Black cables to be dropped at the front face to feed flats

40 cables = 65mm

60 cables = 90mm

+ 1 earth wire, + 1 catenary wire

Proposed location of UHF Aerial on a 4m pole mounted using wall bracket and 80cm dishes mounted using lashing kits. all installed on the sidewall of the parapet on roof