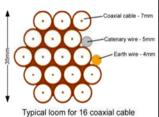

60 cables = 90mm

Typical loom for 16 coaxial cable + 1 earth wire, + 1 catenary wire

Cable Harness sizes

2-4 cables = 15mm

6-8 cables = 20mm

10-14 cables = 30mm

16-18 Cables = 35mm

20 cables = 40mm