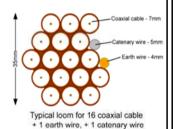

Cable Harness sizes

2-4 cables = 15mm

6-8 cables = 20mm

10-14 cables = 30mm

16-18 Cables = 35mm

20 cables = 40mm

40 cables = 65mm

60 cables = 90mm

60 cables = 90mm

Typical loom for 16 coaxial cable + 1 earth wire, + 1 catenary wire

Cable Harness sizes

2-4 cables = 15mm

6-8 cables = 20mm

10-14 cables = 30mm

16-18 Cables = 35mm

20 cables = 40mm