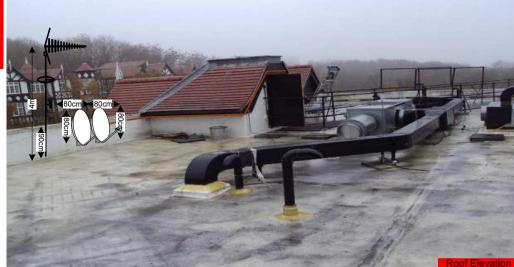

## 03. Roof Elevations

Location of the 4m Antenna and the 80cm dishes on the sidewall of the parapet wall all mounted using lashing kits or wall brackets.

-Cable on tray on roof then to drop white cables only at rear face of the block to feed flats -Black cables to be dropped at the front face to feed flats

40 cables = 65mm

60 cables = 90mm

+ 1 earth wire, + 1 catenary wire

Proposed location of UHF Aerial on a 4m pole mounted using wall bracket and 80cm dishes mounted using lashing kits. all installed on the sidewall of the parapet on roof