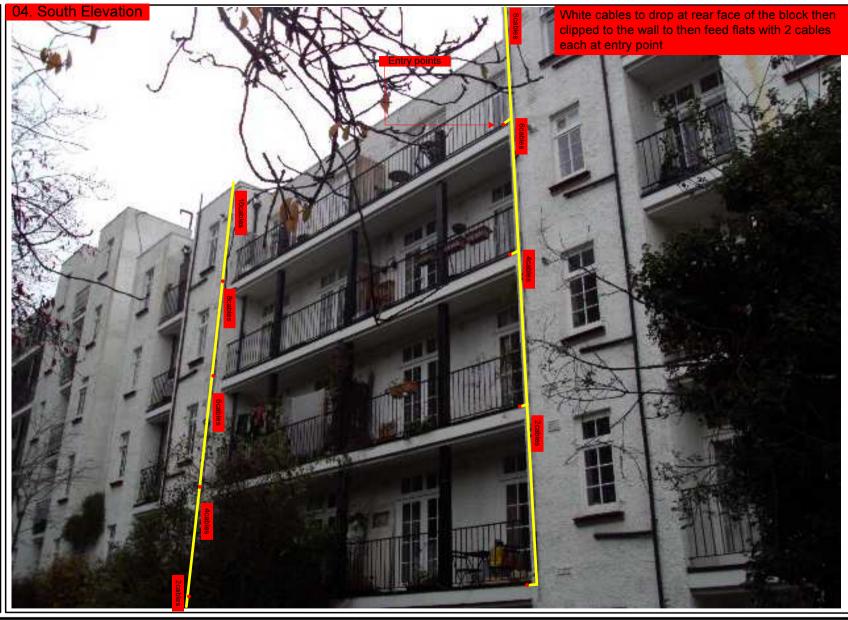

Rig, Dishes and H/E all located on roof sidewall of the parapet, Power is located in the hallway entrance to flats, All cables to run on tray on roof. Drop cables to run over the edge of the block then down to all lounge locations at the front and rear of the block. Note that White cable will be dropped at rear wall of the buildings, Black cables will be dropped at the front face of the buildings

## 03. Roof Elevations

Location of the 4m Antenna and the 80cm dishes on the sidewall of the parapet wall all mounted using lashing kits or wall brackets.

-Cable on tray on roof then to drop white cables only at rear face of the block to feed flats -Black cables to be dropped at the front face to feed flats