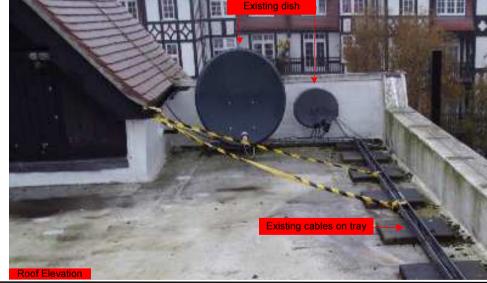

## 03. Roof Elevations

Location of the 4m Antenna and the 80cm dishes on the sidewall of the parapet wall all mounted using lashing kits or wall brackets.

-Cable on tray on roof then to drop white cables only at rear face of the block to feed flats -Black cables to be dropped at the front face to feed flats

40 cables = 65mm

60 cables = 90mm

+ 1 earth wire, + 1 catenary wire

Proposed location of UHF Aerial on a 4m pole mounted using wall bracket and 80cm dishes mounted using lashing kits. all installed on the sidewall of the parapet on roof