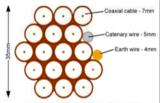

60 cables = 90mm

Typical loom for 16 coaxial cable + 1 earth wire, + 1 catenary wire

Cable Harness sizes

2-4 cables = 15mm

6-8 cables = 20mm

10-14 cables = 30mm

16-18 Cables = 35mm

20 cables = 40mm

40 cables = 65mm

60 cables = 90mm

+ 1 earth wire, + 1 catenary wire

Proposed location of UHF Aerial on a 4m pole mounted using wall bracket and 80cm dishes mounted using lashing kits. all installed on the sidewall of the parapet on roof