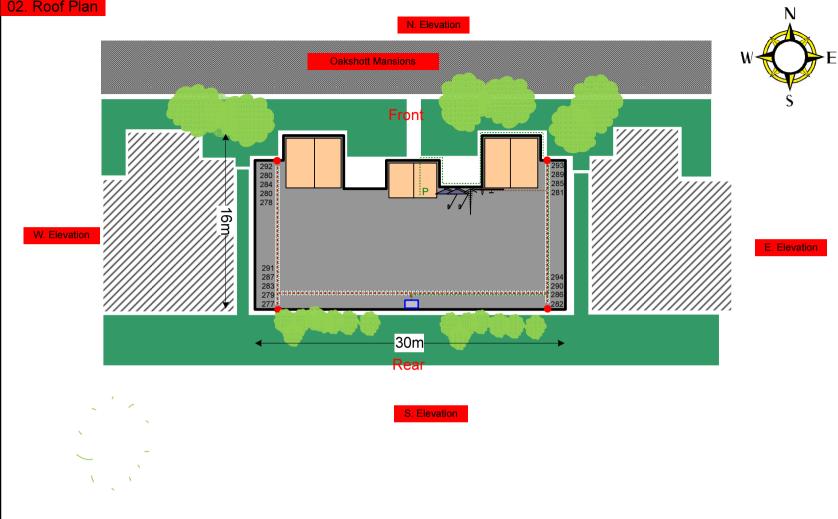

Rig, Dishes and H/E all located on roof sidewall of the parapet, Power is located in the hallway entrance to flats, All cables to run on tray on roof. Drop cables to run over the edge of the block then down to all lounge locations at the front and rear of the block. Note that White cable will be dropped at rear wall of the buildings, Black cables will be dropped at the front face of the buildings