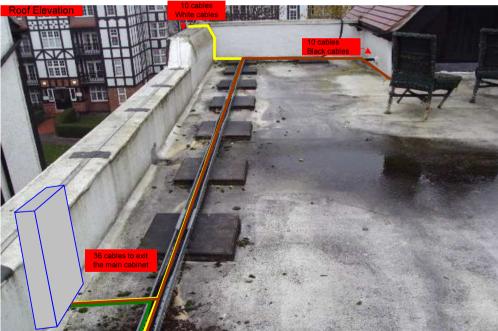

Rig, Dishes and H/E all located on roof sidewall of the parapet, Power is located in the hallway entrance to flats, All cables to run on tray on roof. Drop cables to run over the edge of the block then down to all lounge locations at the front and rear of the block. Note that White cable will be dropped at rear wall of the buildings, Black cables will be dropped at the front face of the buildings

## 03. Roof Elevations

Location of the 4m Antenna and the 80cm dishes on the sidewall of the parapet wall all mounted using lashing kits or wall brackets.

-Cable on tray on roof then to drop white cables only at rear face of the block to feed flats -Black cables to be dropped at the front face to feed flats