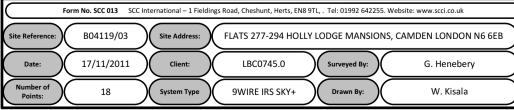

| Drawing Number | Drawing Title                                     | Description                                                              |
|----------------|---------------------------------------------------|--------------------------------------------------------------------------|
| B04119/00      | Index                                             | Index of Drawings.                                                       |
| B04119/01      | Location Plan                                     | Scale 1:1250 at A4                                                       |
| B04119/02      | Roof Plan                                         | Drawing of block from above, showing equipment positions.                |
| B04119/03      | Roof Elevations                                   | Roof view, cable routes and equipments mounting                          |
| B04119/04      | South Elevation                                   | Elevation view, cable routes, colour, loom sizes at entry point per flat |
| B04119/05      | North Elevation                                   | Elevation view, cable routes, colour, loom sizes at entry point per flat |
| B04119/06      | Existing Equipment                                | Location and Description of equipments on site before install            |
| B04119/07      | Antenna, Dish Sizes &<br>Typical Mounting Heights | Measurement of Antenna,Dishes mounting position / height.                |