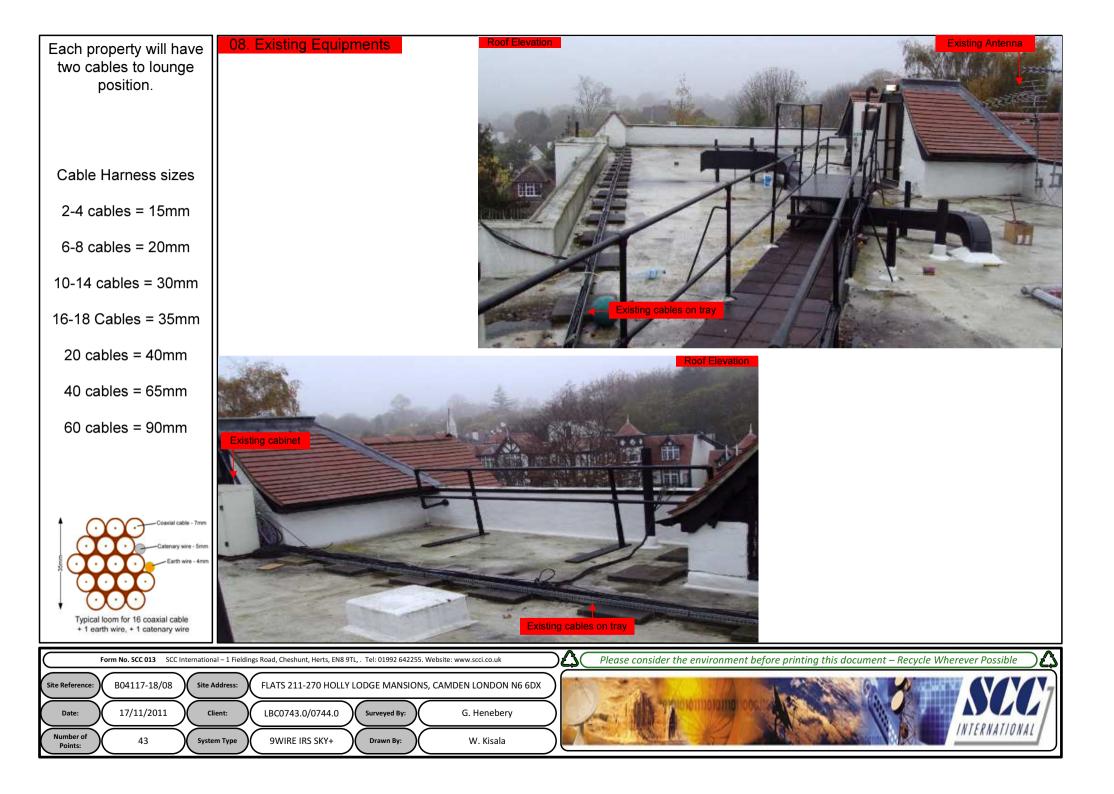

Date

Points:

Location of 80cm dishes on the sidewall of the patio mount on roof of block 211-226 Holly Lodge Mansions

-Cable on tray on roof then to drop white cables only at rear face of the block to feed flats -Brown cables to be dropped at the front face to feed flats. -Both buildings will be linked with a cat wire to run the system through.

Location of the remote cabinet. Sized 80x80cm on the sidewall of the patio mount on roof of block 244-270 Holly Lodge Mansions

)23

Form No. SCC 013 SCC International – 1 Fieldings Road, Cheshunt, Herts, EN8 9TL, . Tel: 01992 642255. Website: www.scci.co.uk B04117-18/03 FLATS 211-270 HOLLY LODGE MANSIONS, CAMDEN LONDON N6 6DX Site Address: Site Reference 17/11/2011 LBC0743.0/0744.0 G. Henebery Client: Surveyed By: umber of 43 9WIRE IRS SKY+ W. Kisala System Type Drawn By: