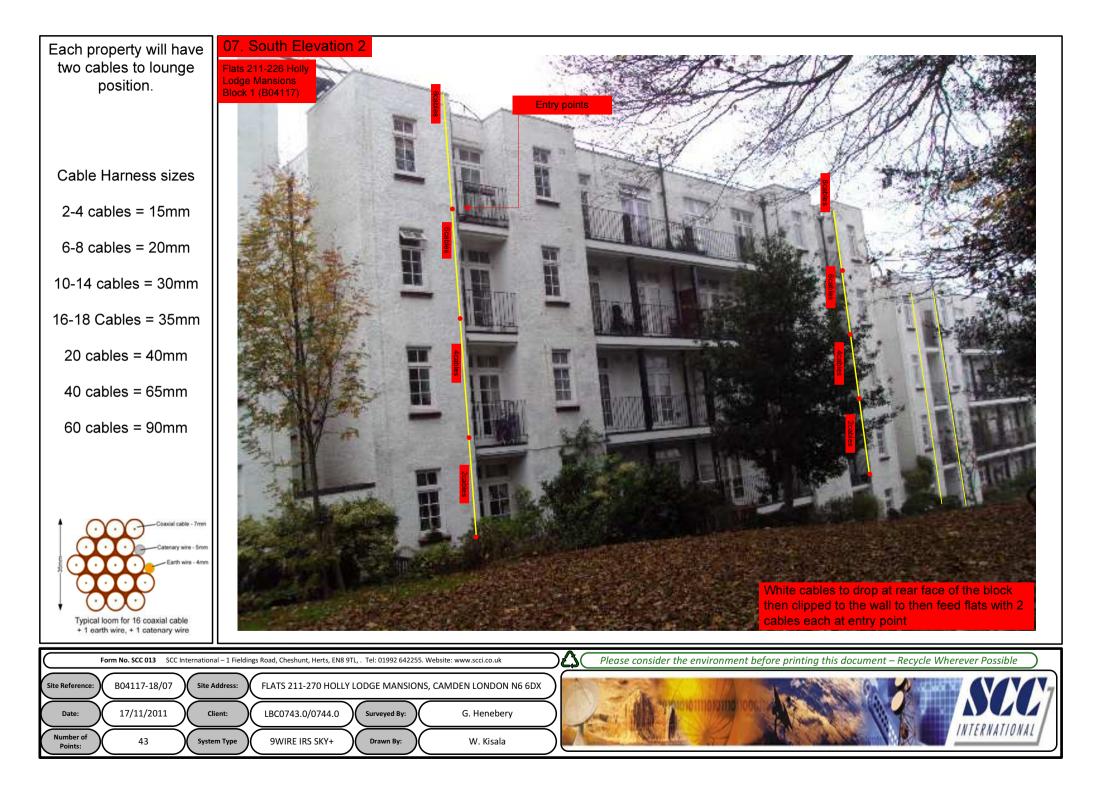

| Drawing Number | Drawing Title                                     | Description                                                              |
|----------------|---------------------------------------------------|--------------------------------------------------------------------------|
| B04117-18/00   | Index                                             | Index of Drawings.                                                       |
| B04117-18/01   | Location Plan                                     | Scale 1:1250 at A4                                                       |
| B04117-18/02   | Roof Plan                                         | Drawing of block from above, showing equipment positions.                |
| B04117-18/03   | Roof Elevations                                   | Roof view, cable routes and equipments mounting and measurements         |
| B04117-18/04   | North Elevation 1                                 | Elevation view, cable routes, colour, loom sizes at entry point per flat |
| B04117-18/05   | North Elevation 2                                 | Elevation view, cable routes, colour, loom sizes at entry point per flat |
| B04117-18/06   | South Elevation 1                                 | Elevation view, cable routes, colour, loom sizes at entry point per flat |
| B04117-18/07   | South Elevation 2                                 | Elevation view, cable routes, colour, loom sizes at entry point per flat |
| B04117-18/08   | Existing Equipment                                | Elevation view, cable routes, colour, loom sizes at entry point per flat |
| B04117-18/09   | Antenna, Dish Sizes &<br>Typical Mounting Heights | Measurement of Dishes mounting position / height.                        |