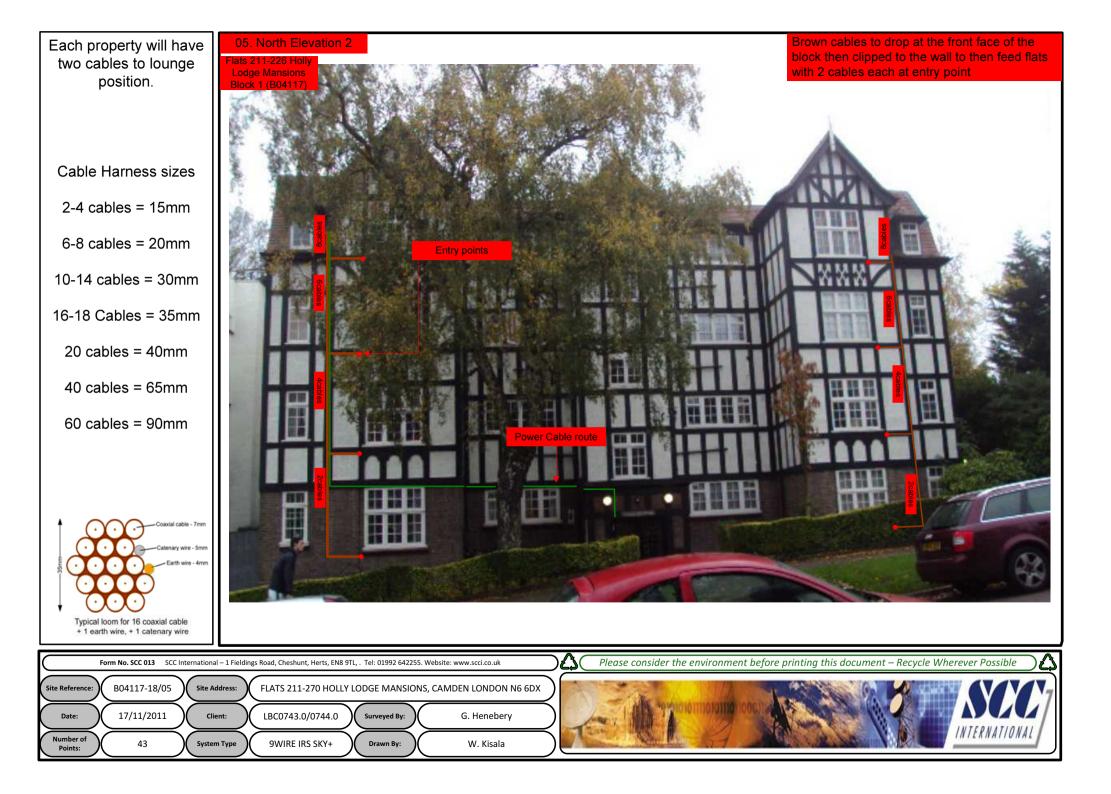

| Drawing Number | Drawing Title                                     | Description                                                              |
|----------------|---------------------------------------------------|--------------------------------------------------------------------------|
| B04117-18/00   | Index                                             | Index of Drawings.                                                       |
| B04117-18/01   | Location Plan                                     | Scale 1:1250 at A4                                                       |
| B04117-18/02   | Roof Plan                                         | Drawing of block from above, showing equipment positions.                |
| B04117-18/03   | Roof Elevations                                   | Roof view, cable routes and equipments mounting and measurements         |
| B04117-18/04   | North Elevation 1                                 | Elevation view, cable routes, colour, loom sizes at entry point per flat |
| B04117-18/05   | North Elevation 2                                 | Elevation view, cable routes, colour, loom sizes at entry point per flat |
| B04117-18/06   | South Elevation 1                                 | Elevation view, cable routes, colour, loom sizes at entry point per flat |
| B04117-18/07   | South Elevation 2                                 | Elevation view, cable routes, colour, loom sizes at entry point per flat |
| B04117-18/08   | Existing Equipment                                | Elevation view, cable routes, colour, loom sizes at entry point per flat |
| B04117-18/09   | Antenna, Dish Sizes &<br>Typical Mounting Heights | Measurement of Dishes mounting position / height.                        |