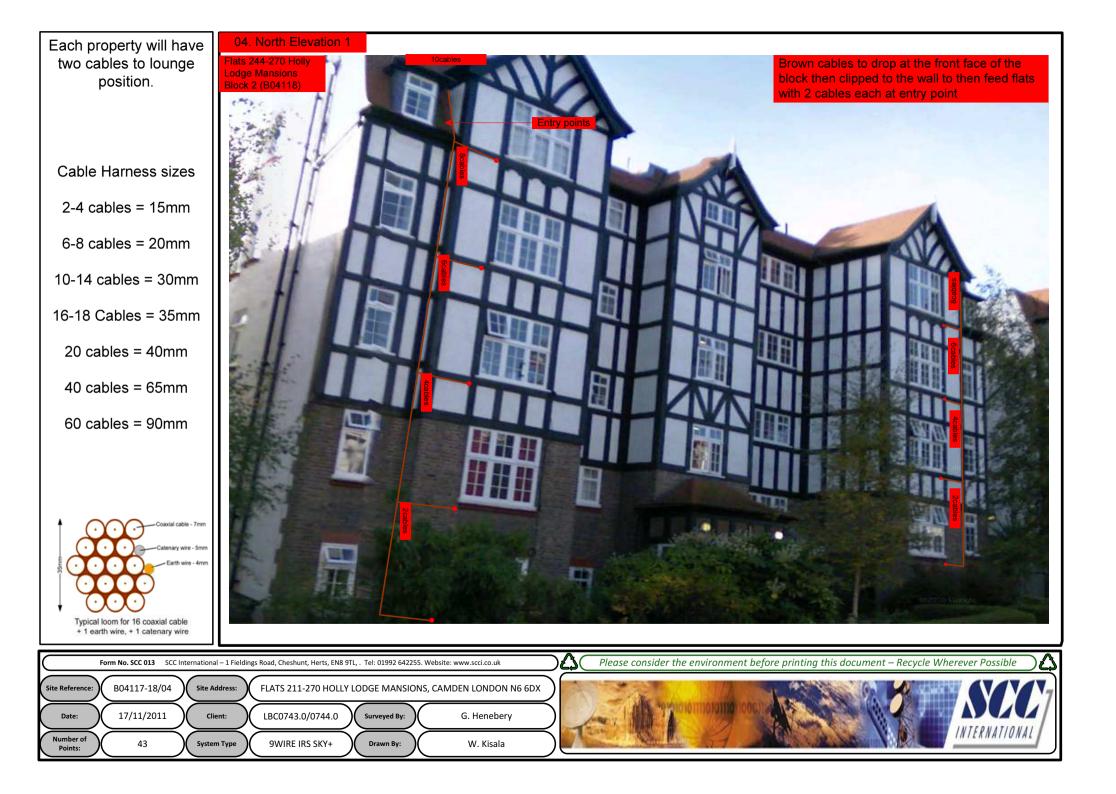

| Drawing Number | Drawing Title                                     | Description                                                              |
|----------------|---------------------------------------------------|--------------------------------------------------------------------------|
| B04117-18/00   | Index                                             | Index of Drawings.                                                       |
| B04117-18/01   | Location Plan                                     | Scale 1:1250 at A4                                                       |
| B04117-18/02   | Roof Plan                                         | Drawing of block from above, showing equipment positions.                |
| B04117-18/03   | Roof Elevations                                   | Roof view, cable routes and equipments mounting and measurements         |
| B04117-18/04   | North Elevation 1                                 | Elevation view, cable routes, colour, loom sizes at entry point per flat |
| B04117-18/05   | North Elevation 2                                 | Elevation view, cable routes, colour, loom sizes at entry point per flat |
| B04117-18/06   | South Elevation 1                                 | Elevation view, cable routes, colour, loom sizes at entry point per flat |
| B04117-18/07   | South Elevation 2                                 | Elevation view, cable routes, colour, loom sizes at entry point per flat |
| B04117-18/08   | Existing Equipment                                | Elevation view, cable routes, colour, loom sizes at entry point per flat |
| B04117-18/09   | Antenna, Dish Sizes &<br>Typical Mounting Heights | Measurement of Dishes mounting position / height.                        |