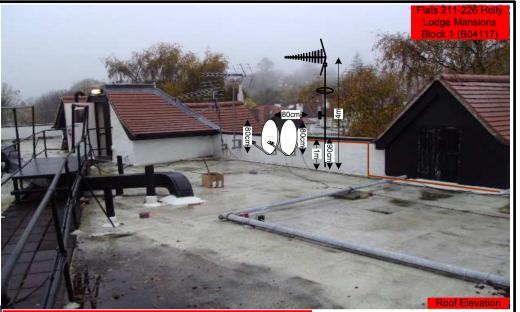

Date

Points:

Location of 80cm dishes on the sidewall of the patio mount on roof of block 211-226 Holly Lodge Mansions

-Cable on tray on roof then to drop white cables only at rear face of the block to feed flats -Brown cables to be dropped at the front face to feed flats. -Both buildings will be linked with a cat wire to run the system through.