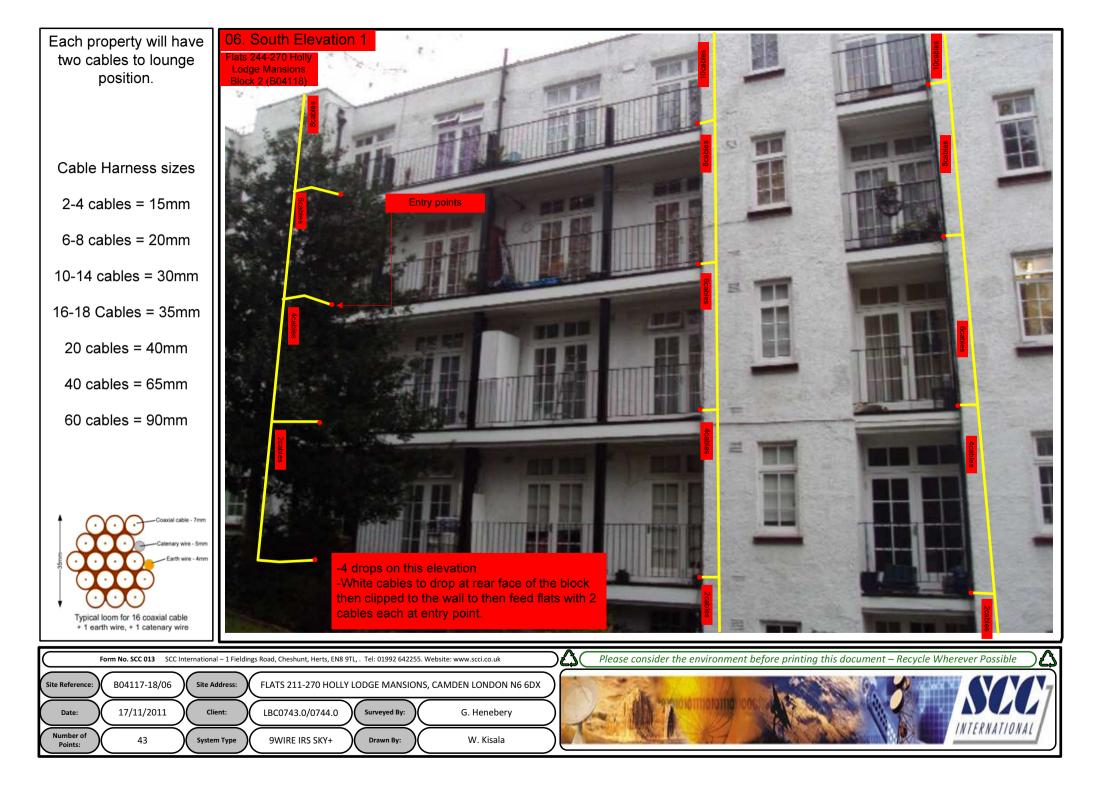

| Drawing Number | Drawing Title                                     | Description                                                              |
|----------------|---------------------------------------------------|--------------------------------------------------------------------------|
| B04117-18/00   | Index                                             | Index of Drawings.                                                       |
| B04117-18/01   | Location Plan                                     | Scale 1:1250 at A4                                                       |
| B04117-18/02   | Roof Plan                                         | Drawing of block from above, showing equipment positions.                |
| B04117-18/03   | Roof Elevations                                   | Roof view, cable routes and equipments mounting and measurements         |
| B04117-18/04   | North Elevation 1                                 | Elevation view, cable routes, colour, loom sizes at entry point per flat |
| B04117-18/05   | North Elevation 2                                 | Elevation view, cable routes, colour, loom sizes at entry point per flat |
| B04117-18/06   | South Elevation 1                                 | Elevation view, cable routes, colour, loom sizes at entry point per flat |
| B04117-18/07   | South Elevation 2                                 | Elevation view, cable routes, colour, loom sizes at entry point per flat |
| B04117-18/08   | Existing Equipment                                | Elevation view, cable routes, colour, loom sizes at entry point per flat |
| B04117-18/09   | Antenna, Dish Sizes &<br>Typical Mounting Heights | Measurement of Dishes mounting position / height.                        |