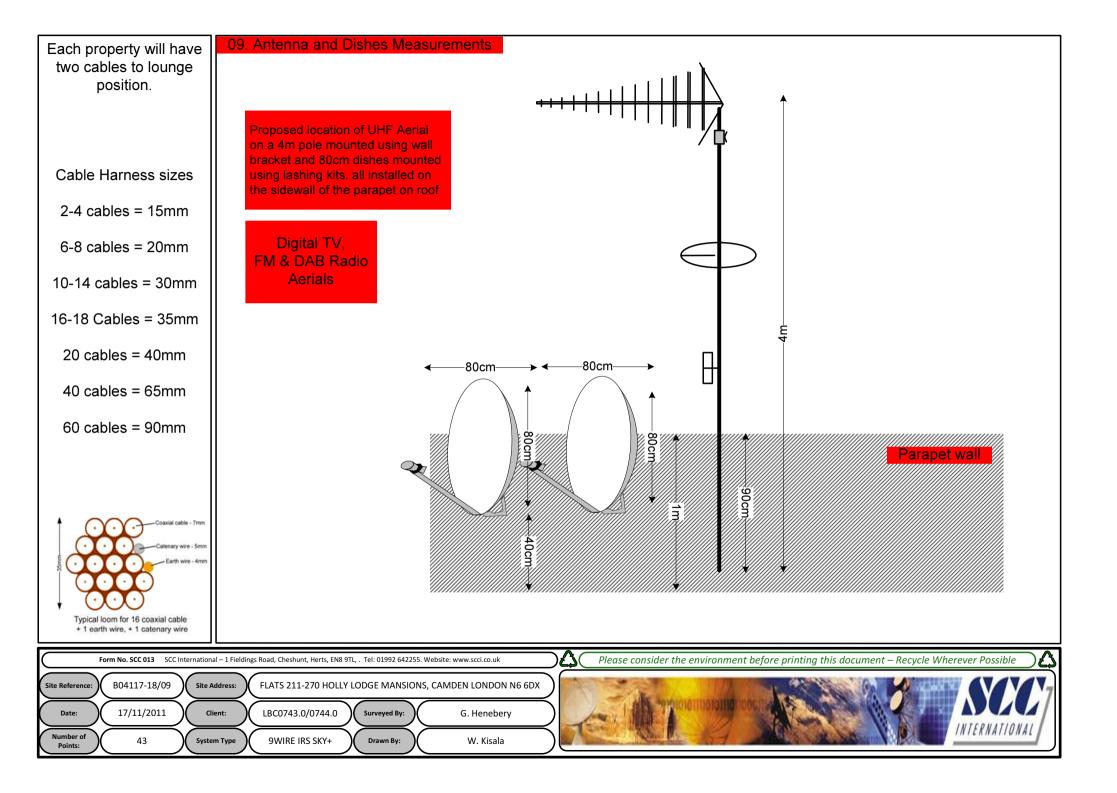

| Drawing Number | Drawing Title                                     | Description                                                              |
|----------------|---------------------------------------------------|--------------------------------------------------------------------------|
| B04117-18/00   | Index                                             | Index of Drawings.                                                       |
| B04117-18/01   | Location Plan                                     | Scale 1:1250 at A4                                                       |
| B04117-18/02   | Roof Plan                                         | Drawing of block from above, showing equipment positions.                |
| B04117-18/03   | Roof Elevations                                   | Roof view, cable routes and equipments mounting and measurements         |
| B04117-18/04   | North Elevation 1                                 | Elevation view, cable routes, colour, loom sizes at entry point per flat |
| B04117-18/05   | North Elevation 2                                 | Elevation view, cable routes, colour, loom sizes at entry point per flat |
| B04117-18/06   | South Elevation 1                                 | Elevation view, cable routes, colour, loom sizes at entry point per flat |
| B04117-18/07   | South Elevation 2                                 | Elevation view, cable routes, colour, loom sizes at entry point per flat |
| B04117-18/08   | Existing Equipment                                | Elevation view, cable routes, colour, loom sizes at entry point per flat |
| B04117-18/09   | Antenna, Dish Sizes &<br>Typical Mounting Heights | Measurement of Dishes mounting position / height.                        |