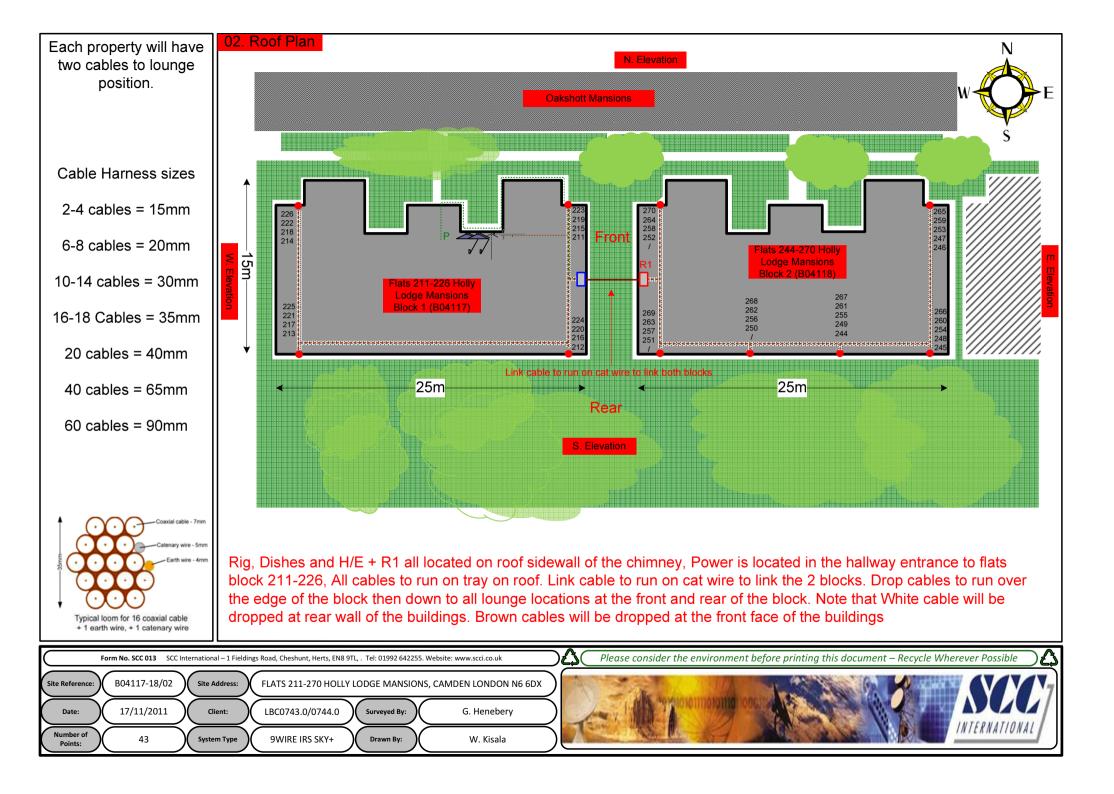

| Drawing Number | Drawing Title                                     | Description                                                              |
|----------------|---------------------------------------------------|--------------------------------------------------------------------------|
| B04117-18/00   | Index                                             | Index of Drawings.                                                       |
| B04117-18/01   | Location Plan                                     | Scale 1:1250 at A4                                                       |
| B04117-18/02   | Roof Plan                                         | Drawing of block from above, showing equipment positions.                |
| B04117-18/03   | Roof Elevations                                   | Roof view, cable routes and equipments mounting and measurements         |
| B04117-18/04   | North Elevation 1                                 | Elevation view, cable routes, colour, loom sizes at entry point per flat |
| B04117-18/05   | North Elevation 2                                 | Elevation view, cable routes, colour, loom sizes at entry point per flat |
| B04117-18/06   | South Elevation 1                                 | Elevation view, cable routes, colour, loom sizes at entry point per flat |
| B04117-18/07   | South Elevation 2                                 | Elevation view, cable routes, colour, loom sizes at entry point per flat |
| B04117-18/08   | Existing Equipment                                | Elevation view, cable routes, colour, loom sizes at entry point per flat |
| B04117-18/09   | Antenna, Dish Sizes &<br>Typical Mounting Heights | Measurement of Dishes mounting position / height.                        |