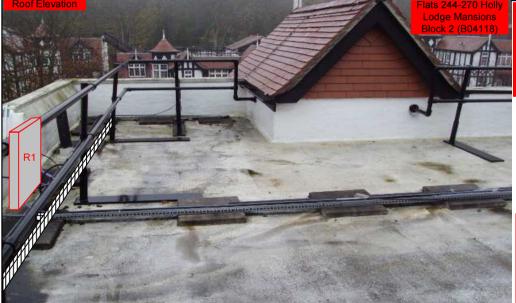

Location of the remote cabinet. Sized 80x80cm on the sidewall of the patio mount on roof of block 244-270 Holly Lodge Mansions

)23

Form No. SCC 013 SCC International – 1 Fieldings Road, Cheshunt, Herts, EN8 9TL, . Tel: 01992 642255. Website: www.scci.co.uk B04117-18/03 FLATS 211-270 HOLLY LODGE MANSIONS, CAMDEN LONDON N6 6DX Site Address: Site Reference 17/11/2011 LBC0743.0/0744.0 G. Henebery Client: Surveyed By: umber of 43 9WIRE IRS SKY+ W. Kisala System Type Drawn By: