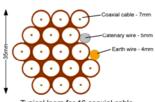

Typical loom for 16 coaxial cable + 1 earth wire, + 1 catenary wire

Cable Harness sizes

2-4 cables = 15mm

6-8 cables = 20mm

10-14 cables = 30mm

16-18 Cables = 35mm

20 cables = 40 mm

40 cables = 65 mm

60 cables = 90mm

Cable Harness sizes

2-4 cables = 15mm

6-8 cables = 20mm

10-14 cables = 30mm

16-18 Cables = 35mm

20 cables = 40 mm

40 cables = 65 mm

60 cables = 90 mm

Typical loom for 16 coaxial cable + 1 earth wire, + 1 catenary wire

Cable Harness sizes

2-4 cables = 15mm

6-8 cables = 20mm

10-14 cables = 30mm

16-18 Cables = 35mm

20 cables = 40 mm

40 cables = 65 mm

60 cables = 90mm

Typical loom for 16 coaxial cable + 1 earth wire, + 1 catenary wire

Cable Harness sizes

2-4 cables = 15mm

6-8 cables = 20mm

10-14 cables = 30mm

16-18 Cables = 35mm

20 cables = 40 mm

40 cables = 65mm

60 cables = 90mm

Typical loom for 16 coaxial cable + 1 earth wire, + 1 catenary wire