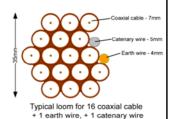

Typical loom for 16 coaxial cable + 1 earth wire, + 1 catenary wire

Cable Harness sizes

2-4 cables = 15mm

6-8 cables = 20mm

10-14 cables = 30mm

16-18 Cables = 35mm

20 cables = 40 mm

40 cables = 65 mm

60 cables = 90 mm

Typical loom for 16 coaxial cable + 1 earth wire, + 1 catenary wire

Cable Harness sizes

2-4 cables = 15mm

6-8 cables = 20mm

10-14 cables = 30mm

16-18 Cables = 35mm

20 cables = 40 mm

40 cables = 65 mm

60 cables = 90mm

Typical loom for 16 coaxial cable + 1 earth wire, + 1 catenary wire

Cable Harness sizes

2-4 cables = 15mm

6-8 cables = 20mm

10-14 cables = 30mm

16-18 Cables = 35mm

20 cables = 40 mm

40 cables = 65mm

60 cables = 90mm

Typical loom for 16 coaxial cable + 1 earth wire, + 1 catenary wire