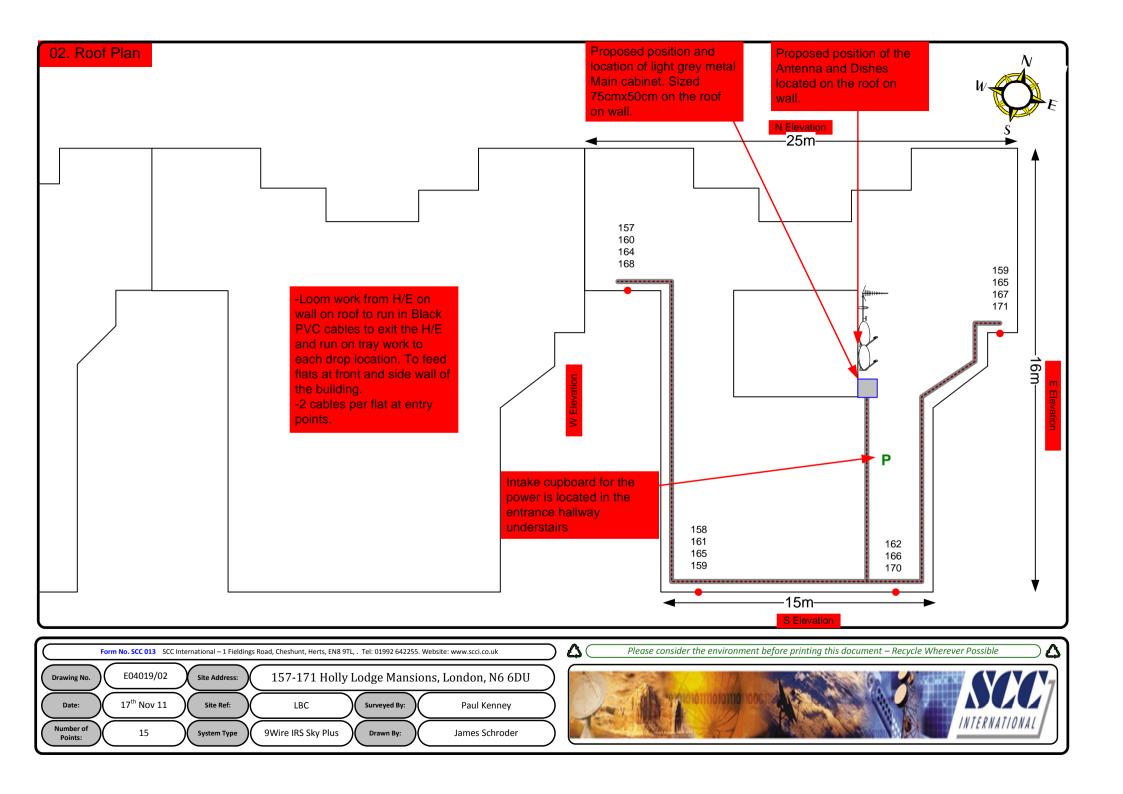

| Description of Cable routes, loom sizes and entry points.                                                                                    |
| E04019/06      | West Elevation                                    | Description of Cable routes, loom sizes and entry points.                                                                                    |
| E04019/07      | Existing Equipments                               | Description, location and view of the existing equipment on site before install.                                                             |
| E04019/08      | Antenna, Dish Sizes &<br>Typical Mounting Heights | Sketch of the Antenna and Dishes + mounting, position and height.                                                                            |







Cable Harness sizes

2-4 cables = 15mm

6-8 cables = 20mm

10-14 cables = 30mm

16-18 Cables = 35mm

20 cables = 40 mm

40 cables = 65 mm

60 cables = 90 mm



Typical loom for 16 coaxial cable + 1 earth wire, + 1 catenary wire







Cable Harness sizes

2-4 cables = 15mm

6-8 cables = 20mm

10-14 cables = 30mm

16-18 Cables = 35mm

20 cables = 40 mm

40 cables = 65 mm

60 cables = 90mm









Cable Harness sizes

2-4 cables = 15mm

6-8 cables = 20mm

10-14 cables = 30mm

16-18 Cables = 35mm

20 cables = 40 mm

40 cables = 65 mm

60 cables = 90 mm



Typical loom for 16 coaxial cable + 1 earth wire, + 1 catenary wire







Cable Harness sizes

2-4 cables = 15mm

6-8 cables = 20mm

10-14 cables = 30mm

16-18 Cables = 35mm

20 cables = 40 mm

40 cables = 65 mm

60 cables = 90mm



Typi