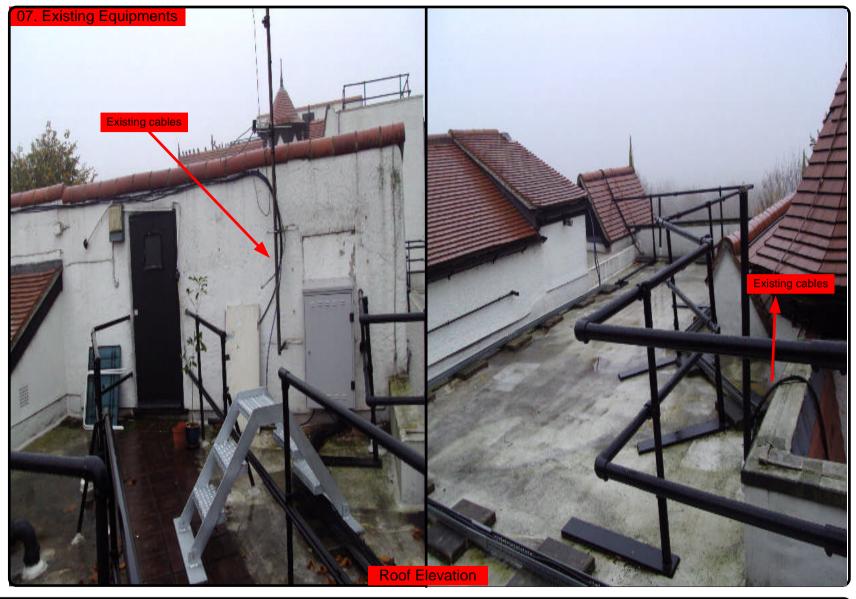

-14 cables = 30mm

16-18 Cables = 35mm

20 cables = 40 mm

40 cables = 65 mm

60 cables = 90mm









Cable Harness sizes

2-4 cables = 15mm

6-8 cables = 20mm

10-14 cables = 30mm

16-18 Cables = 35mm

20 cables = 40 mm

40 cables = 65 mm

60 cables = 90 mm



Typical loom for 16 coaxial cable + 1 earth wire, + 1 catenary wire







Cable Harness sizes

2-4 cables = 15mm

6-8 cables = 20mm

10-14 cables = 30mm

16-18 Cables = 35mm

20 cables = 40 mm

40 cables = 65 mm

60 cables = 90mm



Typical loom for 16 coaxial cable + 1 earth wire, + 1 catenary wire







Cable Harness sizes

2-4 cables = 15mm

6-8 cables = 20mm

10-14 cables = 30mm

16-18 Cables = 35mm

20 cables = 40 mm

40 cables = 65mm

60 cables = 90mm



Typical loom for 16 coaxial cable + 1 earth wire, + 1 catenary wire