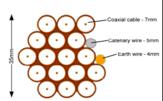

Typical loom for 16 coaxial cable + 1 earth wire, + 1 catenary wire

Cable Harness sizes

2-4 cables = 15mm

6-8 cables = 20mm

10-14 cables = 30mm

16-18 Cables = 35mm

20 cables = 40 mm

40 cables = 65 mm

60 cables = 90mm

Cable Harness sizes

2-4 cables = 15mm

6-8 cables = 20mm

10-14 cables = 30mm

16-18 Cables = 35mm

20 cables = 40 mm

40 cables = 65 mm

60 cables = 90 mm

Typical loom for 16 coaxial cable + 1 earth wire, + 1 catenary wire

Cable Harness sizes

2-4 cables = 15mm

6-8 cables = 20mm

10-14 cables = 30mm

16-18 Cables = 35mm

20 cables = 40 mm

40 cables = 65 mm

60 cables = 90mm

Typical loom for 16 coaxial cable + 1 earth wire, + 1 catenary wire

Cable Harness sizes

2-4 cables = 15mm

6-8 cables = 20mm

10-14 cables = 30mm

16-18 Cables = 35mm

20 cables = 40 mm

40 cables = 65mm

60 cables = 90mm

Typical loom for 16 coaxial cable + 1 earth wire, + 1 catenary wire