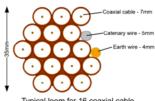

Typical loom for 16 coaxial cable + 1 earth wire, + 1 catenary wire

Cable Harness sizes

2-4 cables = 15mm

6-8 cables = 20mm

10-14 cables = 30mm

16-18 Cables = 35mm

20 cables = 40 mm

40 cables = 65 mm

60 cables = 90 mm

Typical loom for 16 coaxial cable + 1 earth wire, + 1 catenary wire

Cable Harness sizes

2-4 cables = 15mm

6-8 cables = 20mm

10-14 cables = 30mm

16-18 Cables = 35mm

20 cables = 40 mm

40 cables = 65 mm

60 cables = 90mm

Typical loom for 16 coaxial cable + 1 earth wire, + 1 catenary wire

Cable Harness sizes

2-4 cables = 15mm

6-8 cables = 20mm

10-14 cables = 30mm

16-18 Cables = 35mm

20 cables = 40 mm

40 cables = 65mm

60 cables = 90mm

Typical loom for 16 coaxial cable + 1 earth wire, + 1 catenary wire