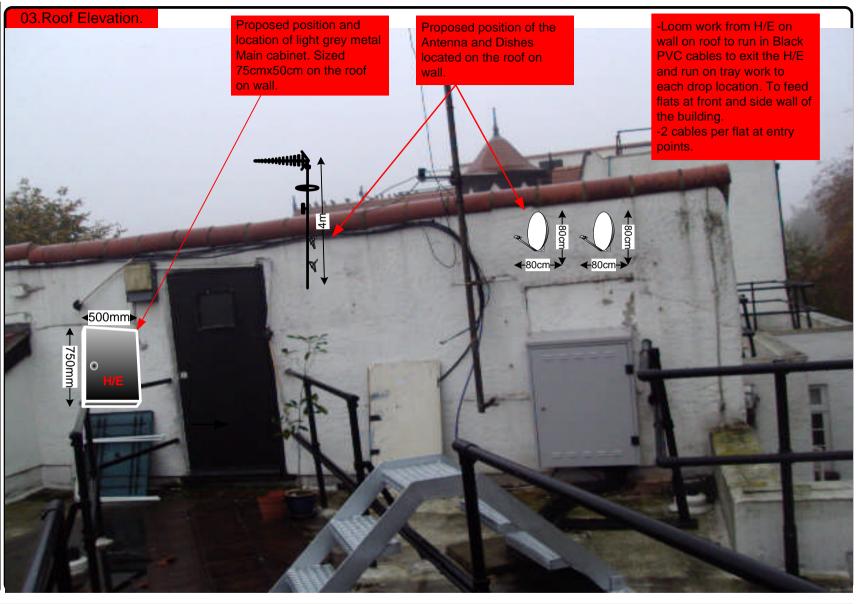

tion of Cable routes, loom sizes and entry points.                                                                                    |
| E04019/07      | Existing Equipments                               | Description, location and view of the existing equipment on site before install.                                                             |
| E04019/08      | Antenna, Dish Sizes &<br>Typical Mounting Heights | Sketch of the Antenna and Dishes + mounting, position and height.                                                                            |







Cable Harness sizes

2-4 cables = 15mm

6-8 cables = 20mm

10-14 cables = 30mm

16-18 Cables = 35mm

20 cables = 40 mm

40 cables = 65 mm

60 cables = 90 mm



Typical loom for 16 coaxial cable + 1 earth wire, + 1 catenary wire







Cable Harness sizes

2-4 cables = 15mm

6-8 cables = 20mm

10-14 cables = 30mm

16-18 Cables = 35mm

20 cables = 40 mm

40 cables = 65 mm

60 cables = 90mm









Cable Harness sizes

2-4 cables = 15mm

6-8 cables = 20mm

10-14 cables = 30mm

16-18 Cables = 35mm

20 cables = 40 mm

40 cables = 65 mm

60 cables = 90 mm



Typical loom for 16 coaxial cable + 1 earth wire, + 1 catenary wire







Cable Harness sizes

2-4 cables = 15mm

6-8 cables = 20mm

10-14 cables = 30mm

16-18 Cables = 35mm

20 cables = 40 mm

40 cables = 65 mm

60 cables = 90mm



Typical loom for 16 coaxial cable + 1 earth wire, + 1 catenary wire







Cable Harness sizes

2-4 cables = 15mm

6-8 cables = 20mm

10-14 cables = 30mm

16-18 Cables = 35mm

20 cables = 40 mm

40 cables = 65mm

60 cables = 90mm



Ty