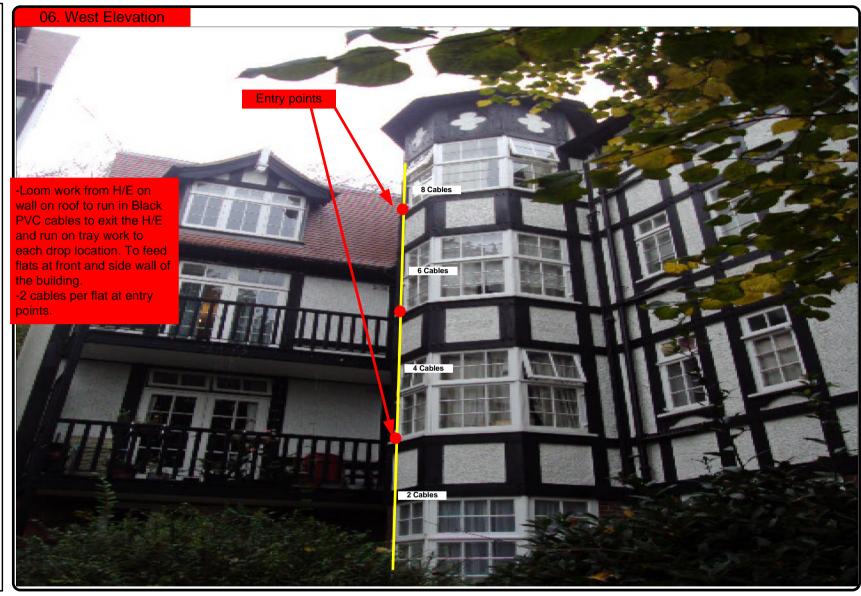

## 00. INDEX

| Drawing Number | Drawing Title                                     | Description                                                                                                                                  |
|----------------|---------------------------------------------------|----------------------------------------------------------------------------------------------------------------------------------------------|
| E04019/00      | Index                                             | Index of Drawings.                                                                                                                           |
| E04019/01      | Location Plan                                     | Scale 1:1250 at A4.                                                                                                                          |
| E04019/02      | Roof Plan                                         | Drawing of block from above, showing equipment positions.                                                                                    |
| E04019/03      | Roof Elevation                                    | Description and location of the antenna and dishes + mounting and measurements and location of the Main cabinet size, colour + measurements. |
| E04019/04      | East Elevation                                    | Description of Cable routes, loom sizes and entry points.                                                                                    |
| E04019/05      | South Elevation                                   | Description of Cable routes, loom sizes and entry points.                                                                                    |
| E04019/06      | West Elevation                                    | Description of Cable routes, loom sizes and entry points.                                                                                    |
| E04019/07      | Existing Equipments                               | Description, location and view of the existing equipment on site before install.                                                             |
| E04019/08      | Antenna, Dish Sizes &<br>Typical Mounting Heights | Sketch of the Antenna and Dishes + mounting, position and height.                                                                            |