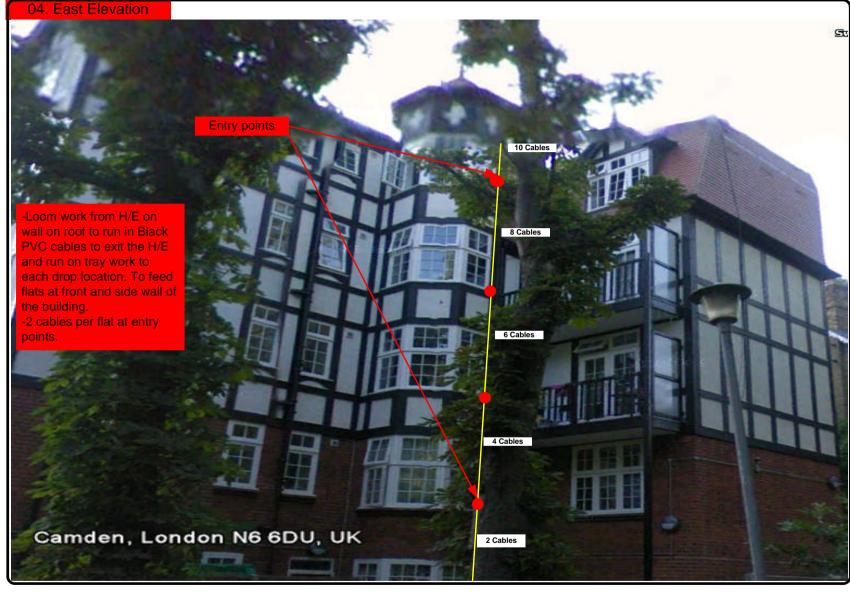

Cable Harness sizes

2-4 cables = 15mm

6-8 cables = 20mm

10-14 cables = 30mm

16-18 Cables = 35mm

20 cables = 40 mm

40 cables = 65 mm

60 cables = 90 mm