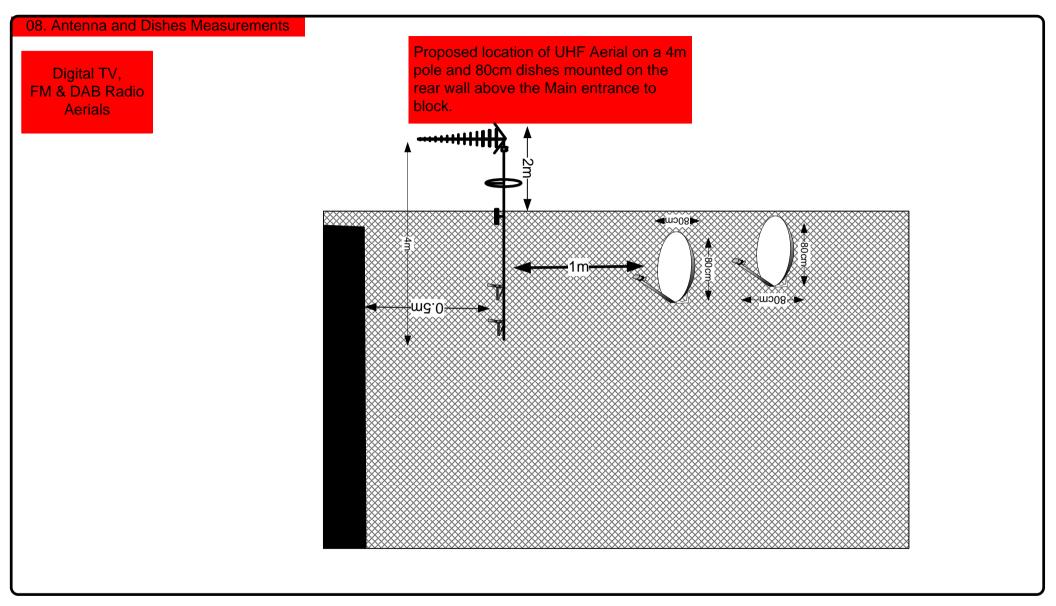

bles = 30mm

16-18 Cables = 35mm

20 cables = 40 mm

40 cables = 65 mm

60 cables = 90mm









Cable Harness sizes

2-4 cables = 15mm

6-8 cables = 20mm

10-14 cables = 30mm

16-18 Cables = 35mm

20 cables = 40 mm

40 cables = 65 mm

60 cables = 90 mm



Typical loom for 16 coaxial cable + 1 earth wire, + 1 catenary wire







Cable Harness sizes

2-4 cables = 15mm

6-8 cables = 20mm

10-14 cables = 30mm

16-18 Cables = 35mm

20 cables = 40 mm

40 cables = 65 mm

60 cables = 90mm



Typical loom for 16 coaxial cable + 1 earth wire, + 1 catenary wire







Cable Harness sizes

2-4 cables = 15mm

6-8 cables = 20mm

10-14 cables = 30mm

16-18 Cables = 35mm

20 cables = 40 mm

40 cables = 65mm

60 cables = 90mm



Typical loom for 16 coaxial cable + 1 earth wire, + 1 catenary wire