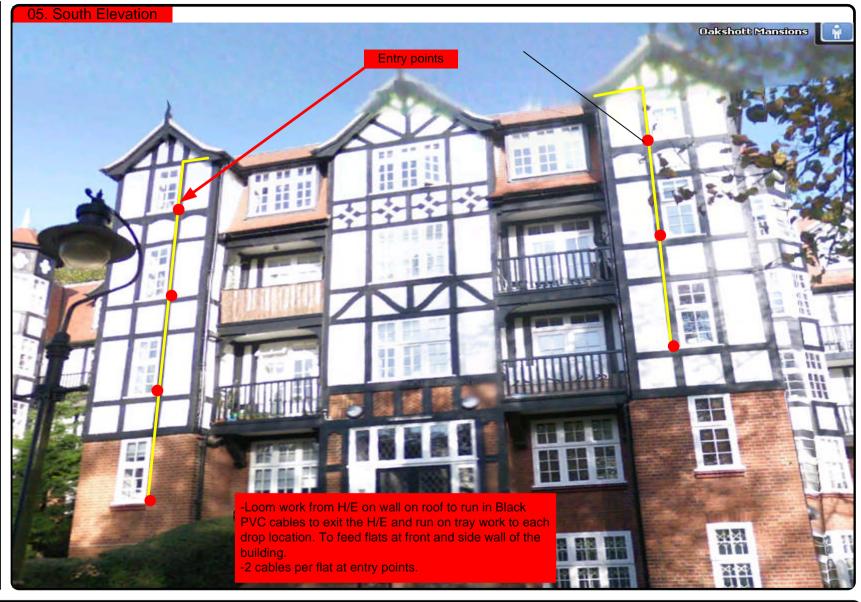

Cable Harness sizes

2-4 cables = 15mm

6-8 cables = 20mm

10-14 cables = 30mm

16-18 Cables = 35mm

20 cables = 40 mm

40 cables = 65 mm

60 cables = 90 mm