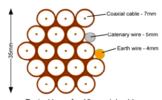

Typical loom for 16 coaxial cable + 1 earth wire, + 1 catenary wire

Cable Harness sizes

2-4 cables = 15mm

6-8 cables = 20mm

10-14 cables = 30mm

16-18 Cables = 35mm

20 cables = 40 mm

40 cables = 65 mm

60 cables = 90 mm

Typical loom for 16 coaxial cable + 1 earth wire, + 1 catenary wire

Cable Harness sizes

2-4 cables = 15mm

6-8 cables = 20mm

10-14 cables = 30mm

16-18 Cables = 35mm

20 cables = 40 mm

20 cables = 40 mm

40 cables = 65mm

60 cables = 90mm

Typical loom for 16 coaxial cable + 1 earth wire, + 1 catenary wire