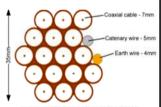

Typical loom for 16 coaxial cable + 1 earth wire, + 1 catenary wire

Black cables to drop at the front face of the

Cable Harness sizes

2-4 cables = 15mm

6-8 cables = 20mm

10-14 cables = 30mm

16-18 Cables = 35mm

20 cables = 40mm

40 cables = 65mm

60 cables = 90mm

Typical loom for 16 coaxial cable + 1 earth wire, + 1 catenary wire

Cable Harness sizes

2-4 cables = 15mm

6-8 cables = 20mm

10-14 cables = 30mm

16-18 Cables = 35mm

20 cables = 40mm

40 cables = 65mm

60 cables = 90mm

Typical loom for 16 coaxial cable

Number of

B04114/06

14

2-4 cables = 15mm

6-8 cables = 20mm

10-14 cables = 30mm

16-18 Cables = 35mm

20 cables = 40mm

40 cables = 65mm

60 cables = 90mm

Typical loom for 16 coaxial cable + 1 earth wire, + 1 catenary wire