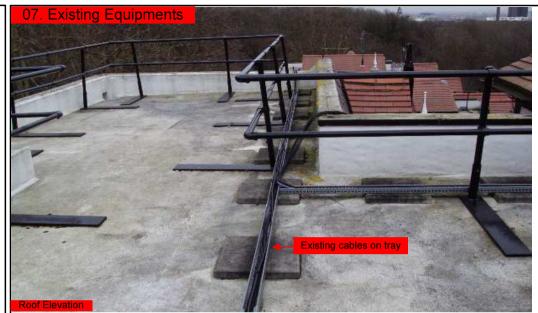

| Drawing Number | Drawing Title                                     | Description                                                              |
|----------------|---------------------------------------------------|--------------------------------------------------------------------------|
| B04114/00      | Index                                             | Index of Drawings.                                                       |
| B04114/01      | Location Plan                                     | Scale 1:1250 at A4                                                       |
| B04114/02      | Roof Plan                                         | Drawing of block from above, showing equipment positions.                |
| B04114/03      | Roof Elevations                                   | Roof view, cable routes and equipments mounting and measurements         |
| B04114/04      | South Elevation 1                                 | Elevation view, cable routes, colour, loom sizes at entry point per flat |
| B04114/05      | South Elevations 2                                | Elevation view, cable routes, colour, loom sizes at entry point per flat |
| B04114/06      | South Elevation 3                                 | Elevation view, cable routes, colour, loom sizes at entry point per flat |
| B04114/07      | Existing Equipment                                | Elevation view, cable routes, colour, loom sizes at entry point per flat |
| B04114/08      | Antenna, Dish Sizes &<br>Typical Mounting Heights | Measurement of Dishes mounting position / height.                        |

Rig, Dishes and H/E all located on roof sidewall of the tank room, Power is located in the hallway entrance to flats, All cables to run on tray on roof. Drop cables to run over the edge of the block then down to all lounge locations at the front and sides of the block. Only black cables to be used onsite.