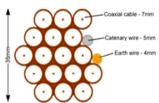

Typical loom for 16 coaxial cable + 1 earth wire, + 1 catenary wire

Black cables to drop at the front face of the

Cable Harness sizes

2-4 cables = 15mm

6-8 cables = 20mm

10-14 cables = 30mm

16-18 Cables = 35mm

20 cables = 40mm

40 cables = 65mm

60 cables = 90mm

Typical loom for 16 coaxial cable + 1 earth wire, + 1 catenary wire

Cable Harness sizes

2-4 cables = 15mm

6-8 cables = 20mm

10-14 cables = 30mm

16-18 Cables = 35mm

20 cables = 40mm

40 cables = 65mm

60 cables = 90mm

Typical loom for 16 coaxial cable

Number of

B04114/06

14