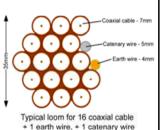

Typical loom for 16 coaxial cable + 1 earth wire, + 1 catenary wire

Black cables to drop at the front face of the

Cable Harness sizes

2-4 cables = 15mm

6-8 cables = 20mm

10-14 cables = 30mm

16-18 Cables = 35mm

20 cables = 40mm

40 cables = 65mm

60 cables = 90mm

Typical loom for 16 coaxial cable + 1 earth wire, + 1 catenary wire

Cable Harness sizes

2-4 cables = 15mm

6-8 cables = 20mm

10-14 cables = 30mm

16-18 Cables = 35mm

20 cables = 40mm

40 cables = 65mm

60 cables = 90mm

Typical loom for 16 coaxial cable

Number of

B04114/06

14

2-4 cables = 15mm

6-8 cables = 20mm

10-14 cables = 30mm

16-18 Cables = 35mm

20 cables = 40mm

40 cables = 65mm

60 cables = 90mm

Typical loom for 16 coaxial cable + 1 earth wire, + 1 catenary wire