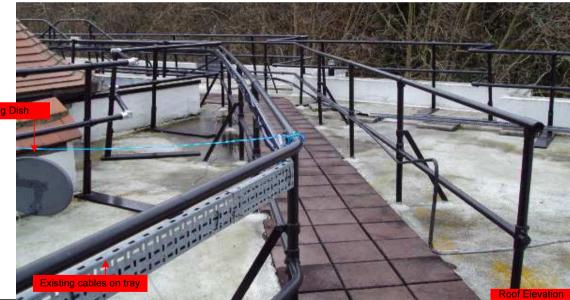

Rig, Dishes and H/E all located on roof sidewall of the tank room, Power is located in the hallway entrance to flats, All cables to run on tray on roof. Drop cables to run over the edge of the block then down to all lounge locations at the front and sides of the block. Only black cables to be used onsite.

Location of the 4m antenna and 80cm dishes all mounted on the sidewall of the tank room on roof

Black cables to exit the H/E then run secured on tray on roof then down on cat wire on the face and sides of the building to all tv points