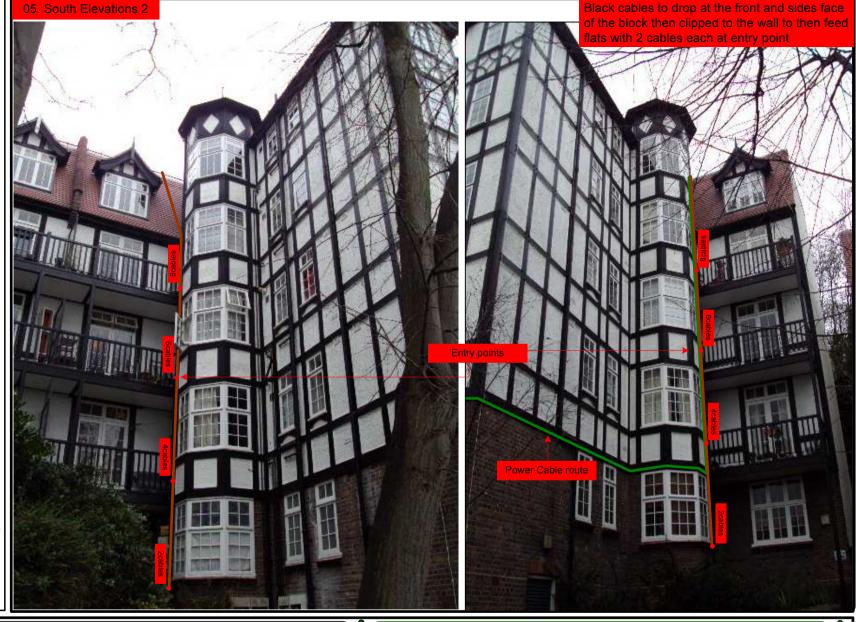

Form No. SCC 013 SCC International – 1 Fieldings Road, Cheshunt, Herts, EN8 9TL, . Tel: 01992 642255. Website: www.scci.co.uk

flats with 2 cables each at entry point.

LBC0741.0

-Black cables to drop at the front and sides face of the block then clipped to the wall to then feed