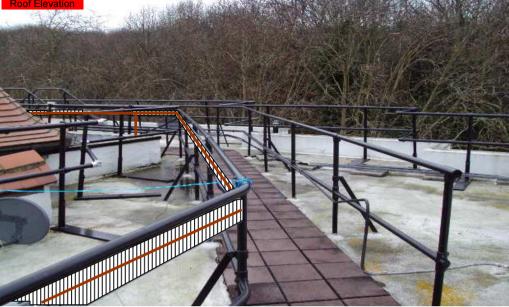

Rig, Dishes and H/E all located on roof sidewall of the tank room, Power is located in the hallway entrance to flats, All cables to run on tray on roof. Drop cables to run over the edge of the block then down to all lounge locations at the front and sides of the block. Only black cables to be used onsite.

Location of the 4m antenna and 80cm dishes all mounted on the sidewall of the tank room on roof

Black cables to exit the H/E then run secured on tray on roof then down on cat wire on the face and sides of the building to all tv points