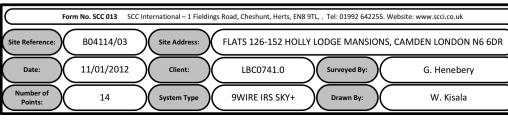

FLATS 126-152 HOLLY LODGE MANSIONS, CAMDEN LONDON N6 6DR

Drawn By:

11/01/2012 Client:

Site Address:

system Type 9WIRE IRS SKY+

Surveyed By: G. Henebery

W. Kisala

Cable Harness sizes