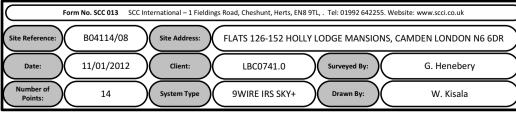

Form No. SCC 013 SCC International – 1 Fieldings Road, Cheshunt, Herts, EN8 9TL, . Tel: 01992 642255. Website: www.scci.co.uk

flats with 2 cables each at entry point.

LBC0741.0

-Black cables to drop at the front and sides face of the block then clipped to the wall to then feed

FLATS 126-152 HOLLY LODGE MANSIONS, CAMDEN LONDON N6 6DR

Drawn By:

11/01/2012 Client:

Site Address:

system Type 9WIRE IRS SKY+

Surveyed By: G. Henebery

W. Kisala

Cable Harness sizes