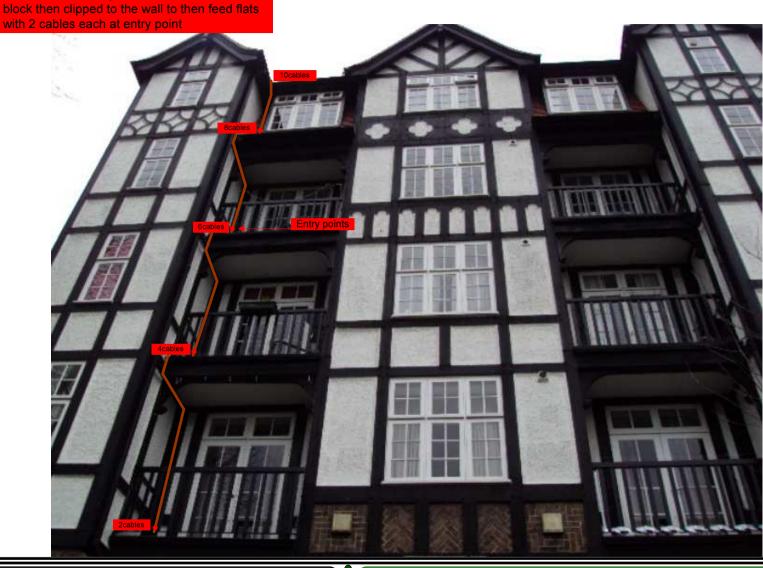

Form No. SCC 013 SCC International – 1 Fieldings Road, Cheshunt, Herts, EN8 9TL, . Tel: 01992 642255. Website: www.scci.co.uk

flats with 2 cables each at entry point.

LBC0741.0

-Black cables to drop at the front and sides face of the block then clipped to the wall to then feed