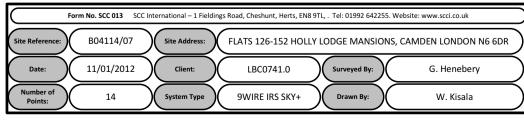

Form No. SCC 013 SCC International – 1 Fieldings Road, Cheshunt, Herts, EN8 9TL, . Tel: 01992 642255. Website: www.scci.co.uk

flats with 2 cables each at entry point.

LBC0741.0

-Black cables to drop at the front and sides face of the block then clipped to the wall to then feed

FLATS 126-152 HOLLY LODGE MANSIONS, CAMDEN LONDON N6 6DR

Drawn By:

11/01/2012 Client:

Site Address:

system Type 9WIRE IRS SKY+

Surveyed By: G. Henebery

W. Kisala

Cable Harness sizes