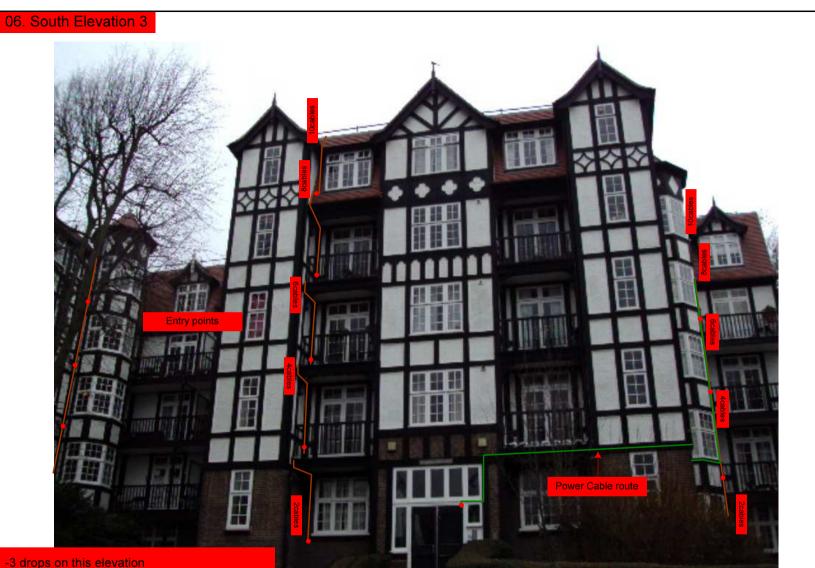

| Drawing Number | Drawing Title                                     | Description                                                              |
|----------------|---------------------------------------------------|--------------------------------------------------------------------------|
| B04114/00      | Index                                             | Index of Drawings.                                                       |
| B04114/01      | Location Plan                                     | Scale 1:1250 at A4                                                       |
| B04114/02      | Roof Plan                                         | Drawing of block from above, showing equipment positions.                |
| B04114/03      | Roof Elevations                                   | Roof view, cable routes and equipments mounting and measurements         |
| B04114/04      | South Elevation 1                                 | Elevation view, cable routes, colour, loom sizes at entry point per flat |
| B04114/05      | South Elevations 2                                | Elevation view, cable routes, colour, loom sizes at entry point per flat |
| B04114/06      | South Elevation 3                                 | Elevation view, cable routes, colour, loom sizes at entry point per flat |
| B04114/07      | Existing Equipment                                | Elevation view, cable routes, colour, loom sizes at entry point per flat |
| B04114/08      | Antenna, Dish Sizes &<br>Typical Mounting Heights | Measurement of Dishes mounting position / height.                        |

Rig, Dishes and H/E all located on roof sidewall of the tank room, Power is located in the hallway entrance to flats, All cables to run on tray on roof. Drop cables to run over the edge of the block then down to all lounge locations at the front and sides of the block. Only black cables to be used onsite.

Form No. SCC 013 SCC International – 1 Fieldings Road, Cheshunt, Herts, EN8 9TL, . Tel: 01992 642255. Website: www.scci.co.uk

flats with 2 cables each at entry point.

LBC0741.0

-Black cables to drop at the front and sides face of the block then clipped to the wall to then feed