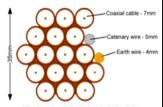

Cable Harness sizes

2-4 cables = 15mm

6-8 cables = 20mm

10-14 cables = 30mm

16-18 Cables = 35mm

20 cables = 40mm

40 cables = 65mm

60 cables = 90mm

Typical loom for 16 coaxial cable + 1 earth wire, + 1 catenary wire

Black cables to drop at the front face of the

Cable Harness sizes

2-4 cables = 15mm

6-8 cables = 20mm

10-14 cables = 30mm

16-18 Cables = 35mm