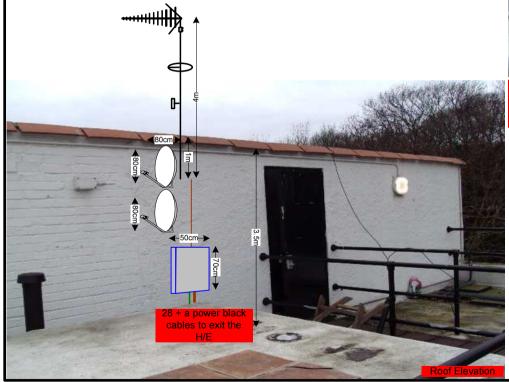

Rig, Dishes and H/E all located on roof sidewall of the tank room, Power is located in the hallway entrance to flats, All cables to run on tray on roof. Drop cables to run over the edge of the block then down to all lounge locations at the front and sides of the block. Only black cables to be used onsite.

Location of the 4m antenna and 80cm dishes all mounted on the sidewall of the tank room on roof

Black cables to exit the H/E then run secured on tray on roof then down on cat wire on the face and sides of the building to all tv points

## 08. Antenna and Dishes Measurements

Location of the 4m antenna and 80cm dishes all mounted on the sidewall of the tank room on roof

Digital TV, FM & DAB Radio Aerials