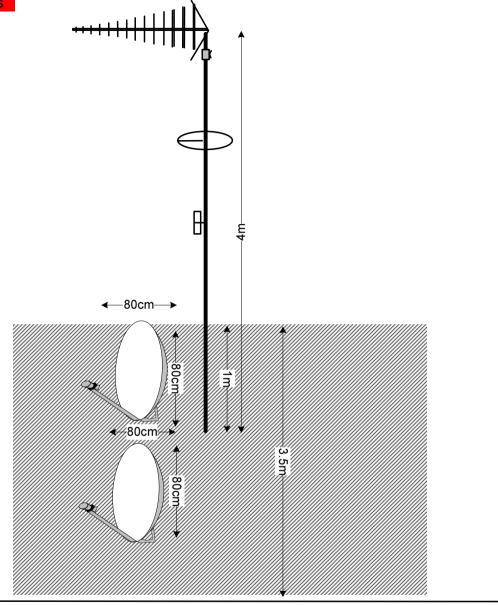

## 08. Antenna and Dishes Measurements

Location of the 4m antenna and 80cm dishes all mounted on the sidewall of the tank room on roof

Digital TV, FM & DAB Radio Aerials