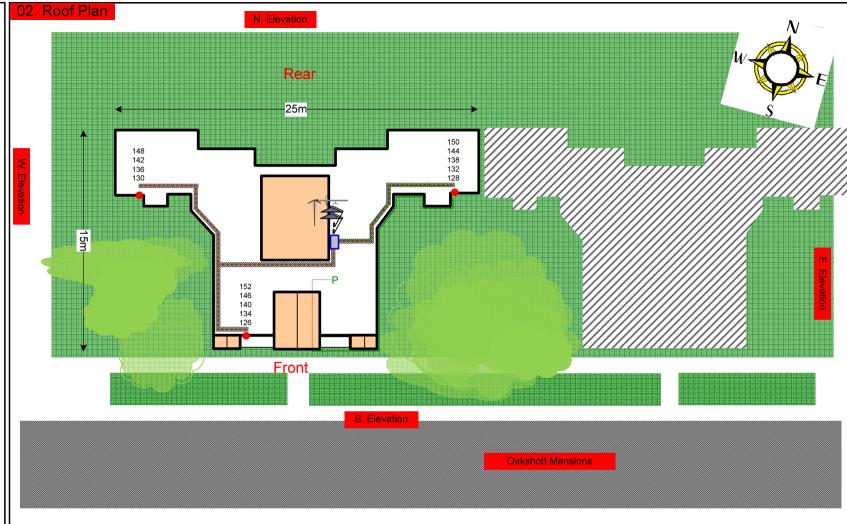

Rig, Dishes and H/E all located on roof sidewall of the tank room, Power is located in the hallway entrance to flats, All cables to run on tray on roof. Drop cables to run over the edge of the block then down to all lounge locations at the front and sides of the block. Only black cables to be used onsite.

Location of the 4m antenna and 80cm dishes all mounted on the sidewall of the tank room on roof

Black cables to exit the H/E then run secured on tray on roof then down on cat wire on the face and sides of the building to all tv points