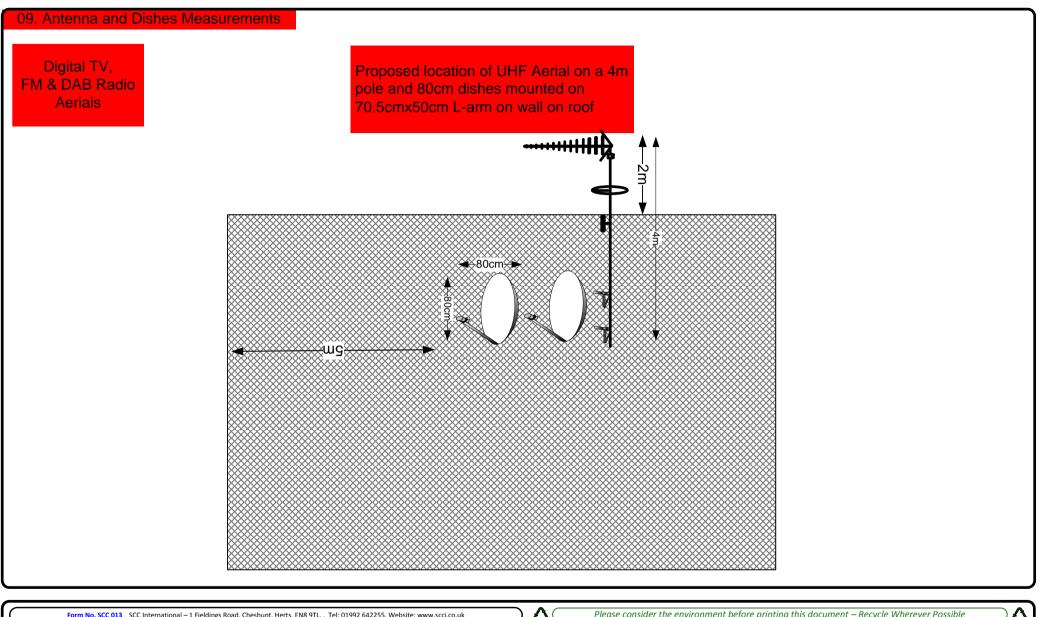

## 00. INDEX

| Drawing Number | Drawing Title                                  | Description                                                                                                                                        |
|----------------|------------------------------------------------|----------------------------------------------------------------------------------------------------------------------------------------------------|
| E04019/00      | Index                                          | Index of Drawings.                                                                                                                                 |
| E04019/01      | Location Plan                                  | Scale 1:1250 at A4.                                                                                                                                |
| E04019/02      | Roof Plan                                      | Drawing of block from above, showing equipment positions.                                                                                          |
| E04019/03      | Roof Elevation 1                               | Description and location of the antenna and dishes + mounting and measurements and location of the antenna and dishes + mounting and measurements. |
| E04019/04      | Roof Elevation 2                               | Description of Cable routes, loom sizes and entry points.                                                                                          |
| E04019/05      | East Elevation                                 | Description of Cable routes, loom sizes and entry points.                                                                                          |
| E04019/06      | West Elevation                                 | Description of Cable routes, loom sizes and entry points.                                                                                          |
| E04019/07      | South Elevation                                | Description of Cable routes, loom sizes and entry points.                                                                                          |
| E04019/08      | Existing Equipments                            | Description, location and view of the existing equipment on site before install.                                                                   |
| E04019/09      | Antenna, Dish Sizes & Typical Mounting Heights | Sketch of the Antenna and Dishes + mounting, position and height.                                                                                  |