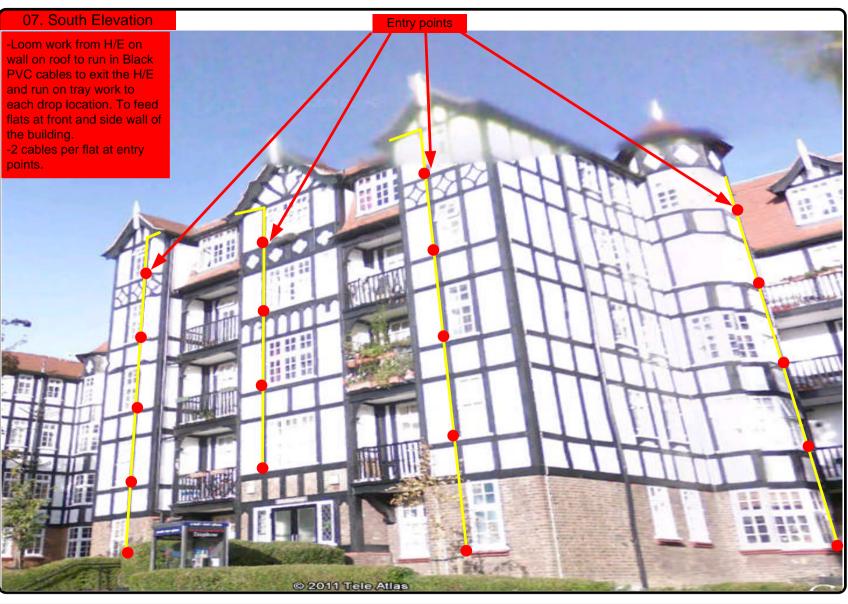

Cable Harness sizes

2-4 cables = 15mm

6-8 cables = 20mm

10-14 cables = 30mm

16-18 Cables = 35mm

20 cables = 40 mm

40 cables = 65 mm

60 cables = 90 mm