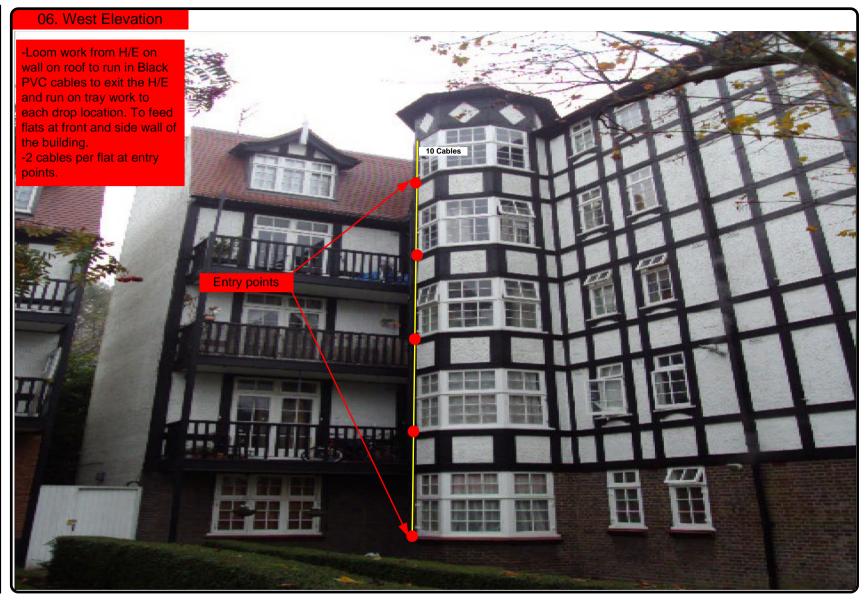

Cable Harness sizes

2-4 cables = 15mm

6-8 cables = 20mm

10-14 cables = 30mm

16-18 Cables = 35mm

20 cables = 40 mm

40 cables = 65 mm

60 cables = 90 mm