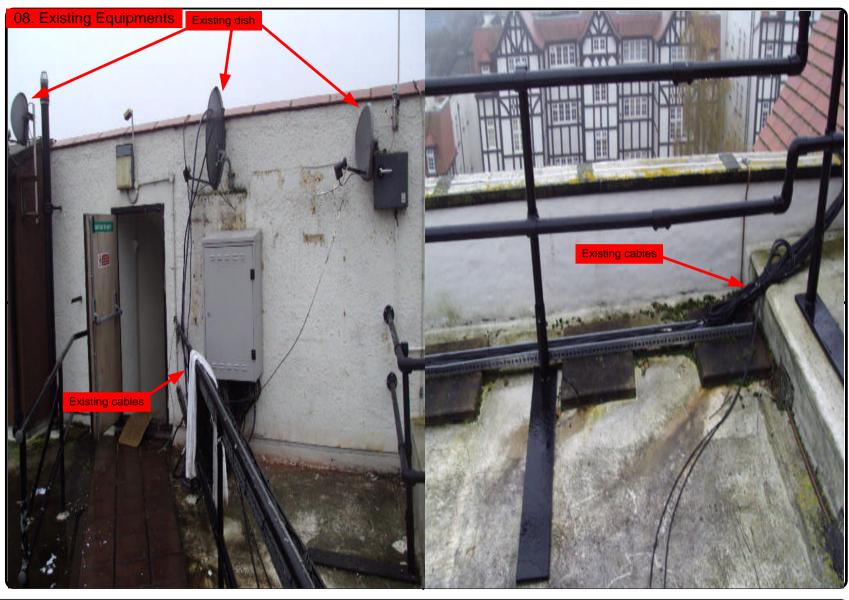

2-4 cables = 15mm

6-8 cables = 20mm

10-14 cables = 30mm

16-18 Cables = 35mm

20 cables = 40 mm

40 cables = 65 mm

60 cables = 90mm









Cable Harness sizes

2-4 cables = 15mm

6-8 cables = 20mm

10-14 cables = 30mm

16-18 Cables = 35mm

20 cables = 40 mm

40 cables = 65 mm

60 cables = 90 mm









Cable Harness sizes

2-4 cables = 15mm

6-8 cables = 20mm

10-14 cables = 30mm

16-18 Cables = 35mm

20 cables = 40 mm

40 cables = 65 mm

60 cables = 90 mm









Cable Harness sizes

2-4 cables = 15mm

6-8 cables = 20mm

10-14 cables = 30mm

16-18 Cables = 35mm

20 cables = 40 mm

40 cables = 65 mm

60 cables = 90 mm









Cable Harness sizes

2-4 cables = 15mm

6-8 cables = 20mm

10-14 cables = 30mm

16-18 Cables = 35mm

20 cables = 40 mm

40 cables = 65mm

60 cables = 90mm