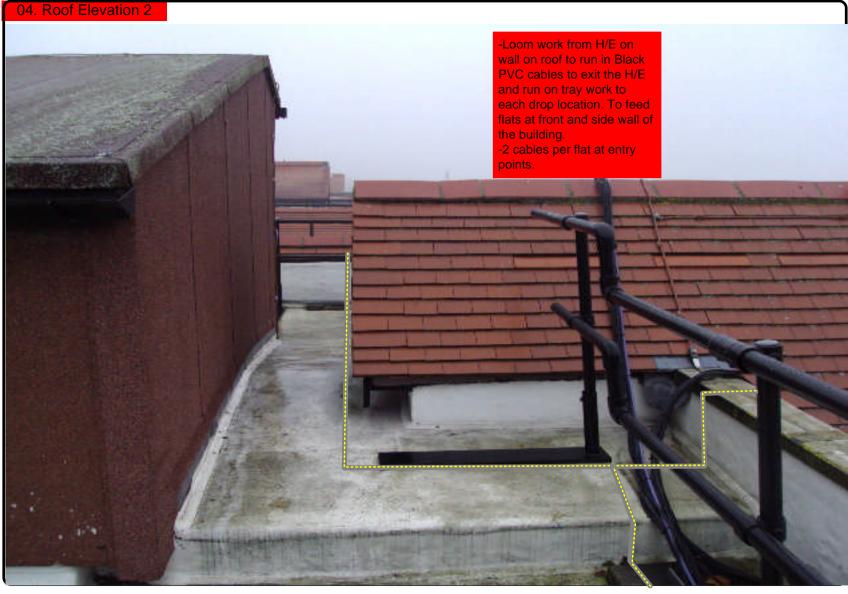

|
| E04019/08      | Existing Equipments                            | Description, location and view of the existing equipment on site before install.                                                                   |
| E04019/09      | Antenna, Dish Sizes & Typical Mounting Heights | Sketch of the Antenna and Dishes + mounting, position and height.                                                                                  |







Cable Harness sizes

2-4 cables = 15mm

6-8 cables = 20mm

10-14 cables = 30mm

16-18 Cables = 35mm

20 cables = 40 mm

40 cables = 65 mm

60 cables = 90 mm









Cable Harness sizes

2-4 cables = 15mm

6-8 cables = 20mm

10-14 cables = 30mm

16-18 Cables = 35mm

20 cables = 40 mm

40 cables = 65 mm

60 cables = 90mm









Cable Harness sizes

2-4 cables = 15mm

6-8 cables = 20mm

10-14 cables = 30mm

16-18 Cables = 35mm

20 cables = 40 mm

40 cables = 65 mm

60 cables = 90 mm









Cable Harness sizes

2-4 cables = 15mm

6-8 cables = 20mm

10-14 cables = 30mm

16-18 Cables = 35mm

20 cables = 40 mm

40 cables = 65 mm

60 cables = 90 mm









Cable Harness sizes

2-4 cables = 15mm

6-8 cables = 20mm

10-14 cables = 30mm

16-18 Cables = 35mm

20 cables = 40 mm

40 cables = 65 mm

60 cables = 90 mm









Cable Harness sizes

2-4 cables = 15mm

6-8 cables = 20mm

10-14 cables = 30mm

16-18 Cables = 35mm

20 cables = 40 mm

40 cables = 65mm

60 cables = 90mm