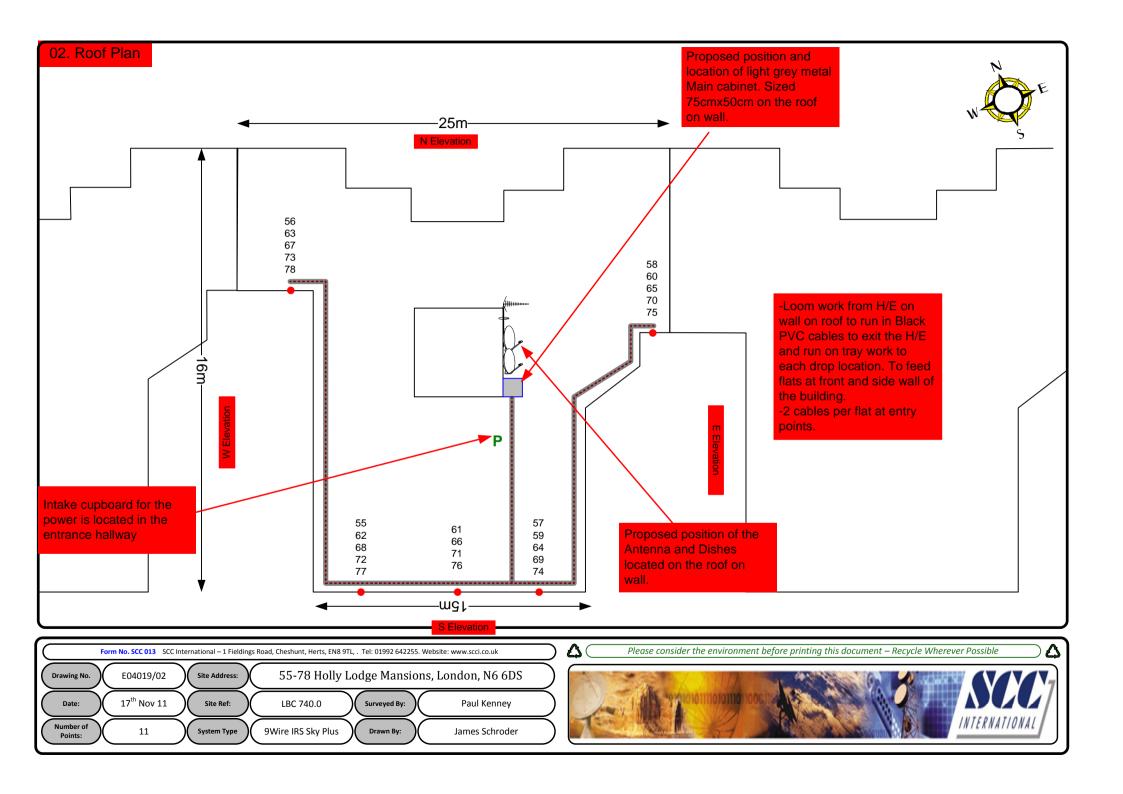

iption of Cable routes, loom sizes and entry points.                                                                                          |
| E04019/07      | South Elevation                                | Description of Cable routes, loom sizes and entry points.                                                                                          |
| E04019/08      | Existing Equipments                            | Description, location and view of the existing equipment on site before install.                                                                   |
| E04019/09      | Antenna, Dish Sizes & Typical Mounting Heights | Sketch of the Antenna and Dishes + mounting, position and height.                                                                                  |







Cable Harness sizes

2-4 cables = 15mm

6-8 cables = 20mm

10-14 cables = 30mm

16-18 Cables = 35mm

20 cables = 40 mm

40 cables = 65 mm

60 cables = 90 mm









Cable Harness sizes

2-4 cables = 15mm

6-8 cables = 20mm

10-14 cables = 30mm

16-18 Cables = 35mm

20 cables = 40 mm

40 cables = 65 mm

60 cables = 90mm









Cable Harness sizes

2-4 cables = 15mm

6-8 cables = 20mm

10-14 cables = 30mm

16-18 Cables = 35mm

20 cables = 40 mm

40 cables = 65 mm

60 cables = 90 mm









Cable Harness sizes

2-4 cables = 15mm

6-8 cables = 20mm

10-14 cables = 30mm

16-18 Cables = 35mm

20 cables = 40 mm

40 cables = 65 mm

60 cables = 90 mm









Cable Harness sizes

2-4 cables = 15mm

6-8 cables = 20mm

10-14 cables = 30mm

16-18 Cables = 35mm

20 cables = 40 mm

40 cables = 65