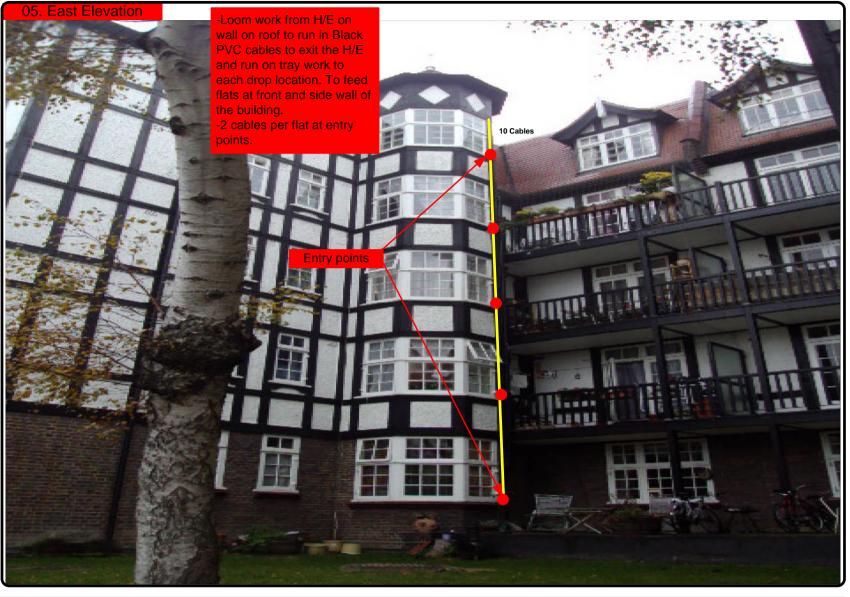

## 00. INDEX

| Drawing Number | Drawing Title                                  | Description                                                                                                                                        |
|----------------|------------------------------------------------|----------------------------------------------------------------------------------------------------------------------------------------------------|
| E04019/00      | Index                                          | Index of Drawings.                                                                                                                                 |
| E04019/01      | Location Plan                                  | Scale 1:1250 at A4.                                                                                                                                |
| E04019/02      | Roof Plan                                      | Drawing of block from above, showing equipment positions.                                                                                          |
| E04019/03      | Roof Elevation 1                               | Description and location of the antenna and dishes + mounting and measurements and location of the antenna and dishes + mounting and measurements. |
| E04019/04      | Roof Elevation 2                               | Description of Cable routes, loom sizes and entry points.                                                                                          |
| E04019/05      | East Elevation                                 | Description of Cable routes, loom sizes and entry points.                                                                                          |
| E04019/06      | West Elevation                                 | Description of Cable routes, loom sizes and entry points.                                                                                          |
| E04019/07      | South Elevation                                | Description of Cable routes, loom sizes and entry points.                                                                                          |
| E04019/08      | Existing Equipments                            | Description, location and view of the existing equipment on site before install.                                                                   |
| E04019/09      | Antenna, Dish Sizes & Typical Mounting Heights | Sketch of the Antenna and Dishes + mounting, position and height.                                                                                  |