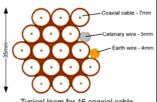

Cable Harness sizes

2-4 cables = 15mm

6-8 cables = 20mm

10-14 cables = 30mm

16-18 Cables = 35mm

20 cables = 40 mm

40 cables = 65 mm

60 cables = 90 mm

Cable Harness sizes

2-4 cables = 15mm

6-8 cables = 20mm

10-14 cables = 30mm

16-18 Cables = 35mm

20 cables = 40 mm

40 cables = 65 mm

60 cables = 90mm

Cable Harness sizes

2-4 cables = 15mm

6-8 cables = 20mm

10-14 cables = 30mm

16-18 Cables = 35mm

20 cables = 40 mm

40 cables = 65mm

60 cables = 90mm