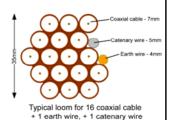

Cable Harness sizes

2-4 cables = 15mm

6-8 cables = 20mm

10-14 cables = 30mm

16-18 Cables = 35mm

20 cables = 40 mm

40 cables = 65 mm

60 cables = 90 mm