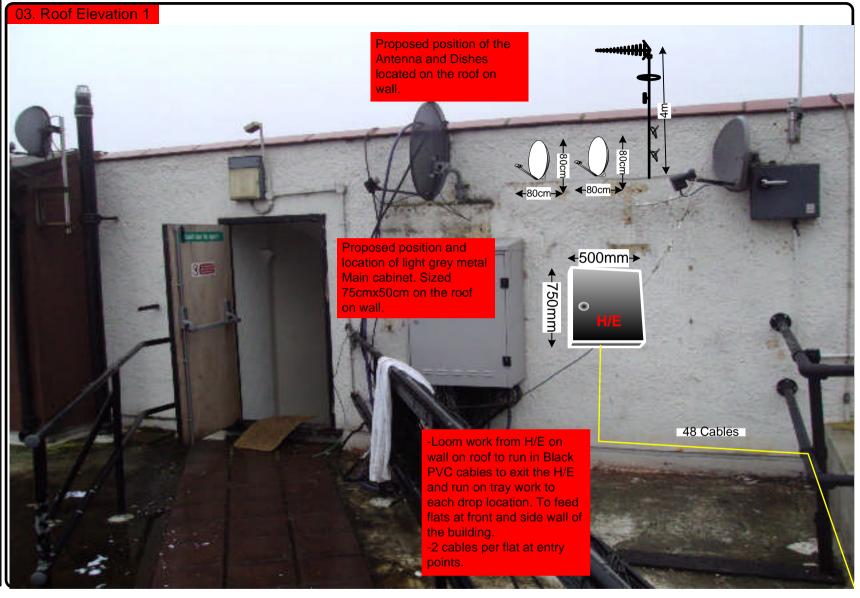

South Elevation                                | Description of Cable routes, loom sizes and entry points.                                                                                          |
| E04019/08      | Existing Equipments                            | Description, location and view of the existing equipment on site before install.                                                                   |
| E04019/09      | Antenna, Dish Sizes & Typical Mounting Heights | Sketch of the Antenna and Dishes + mounting, position and height.                                                                                  |







Cable Harness sizes

2-4 cables = 15mm

6-8 cables = 20mm

10-14 cables = 30mm

16-18 Cables = 35mm

20 cables = 40 mm

40 cables = 65 mm

60 cables = 90 mm









Cable Harness sizes

2-4 cables = 15mm

6-8 cables = 20mm

10-14 cables = 30mm

16-18 Cables = 35mm

20 cables = 40 mm

40 cables = 65 mm

60 cables = 90mm









Cable Harness sizes

2-4 cables = 15mm

6-8 cables = 20mm

10-14 cables = 30mm

16-18 Cables = 35mm

20 cables = 40 mm

40 cables = 65 mm

60 cables = 90 mm









Cable Harness sizes

2-4 cables = 15mm

6-8 cables = 20mm

10-14 cables = 30mm

16-18 Cables = 35mm

20 cables = 40 mm

40 cables = 65 mm

60 cables = 90 mm









Cable Harness sizes

2-4 cables = 15mm

6-8 cables = 20mm

10-14 cables = 30mm

16-18 Cables = 35mm

20 cables = 40 mm

40 cables = 65 mm

60 cables = 90 mm









Cable Harness sizes

2-4 cables = 15mm

6-8 cables = 20mm

10-14 cables = 30mm

16-18 Cables = 35mm

20 cables = 40 mm

40 cables =