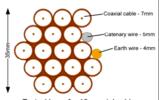

Cable Harness sizes

2-4 cables = 15mm

6-8 cables = 20mm

10-14 cables = 30mm

16-18 Cables = 35mm

20 cables = 40 mm

40 cables = 65 mm

60 cables = 90 mm

Cable Harness sizes

2-4 cables = 15mm

6-8 cables = 20mm

10-14 cables = 30mm

16-18 Cables = 35mm

20 cables = 40 mm

40 cables = 65 mm

60 cables = 90mm

Cable Harness sizes

2-4 cables = 15mm

6-8 cables = 20mm

10-14 cables = 30mm

16-18 Cables = 35mm

20 cables = 40 mm

40 cables = 65mm

60 cables = 90mm