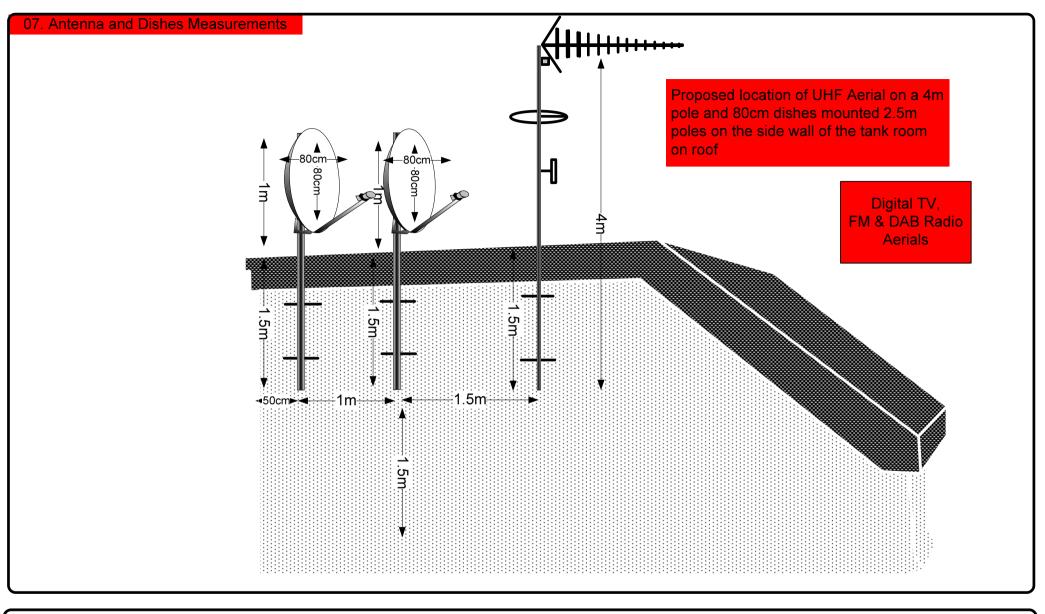

## 00. INDEX

| Drawing Number | Drawing Title                                     | Description                                                                     |
|----------------|---------------------------------------------------|---------------------------------------------------------------------------------|
| E014025/00     | Index                                             | Index of Drawings.                                                              |
| E014025/01     | Location Plan                                     | Scale 1:1250 at A4                                                              |
| E014025/02     | Block Plan                                        | Photo of Site from above.                                                       |
| E014025/03     | Roof Plan                                         | Drawing of block from above, showing equipment positions.                       |
| E014025/04     | S Elevation                                       | Description of Black drop cables at the front face of the building + loom sizes |
| E014025/05     | N Elevation                                       | Description of White drop cables at the rear face of the building + loom sizes  |
| E014025/06     | Equipments Elevation                              | Rear View description of drop Cables and looms per flats                        |
| E014025/07     | Main Cabinet Location                             | Location and description of the Main cabinet on roof + size and position        |
| E014025/07     | Tray Work Route                                   | Description of cables running on tray on roof                                   |
| E014025/07     | Antenna, Dish Sizes &<br>Typical Mounting Heights | Measurement of Dishes mounting position / height.                               |