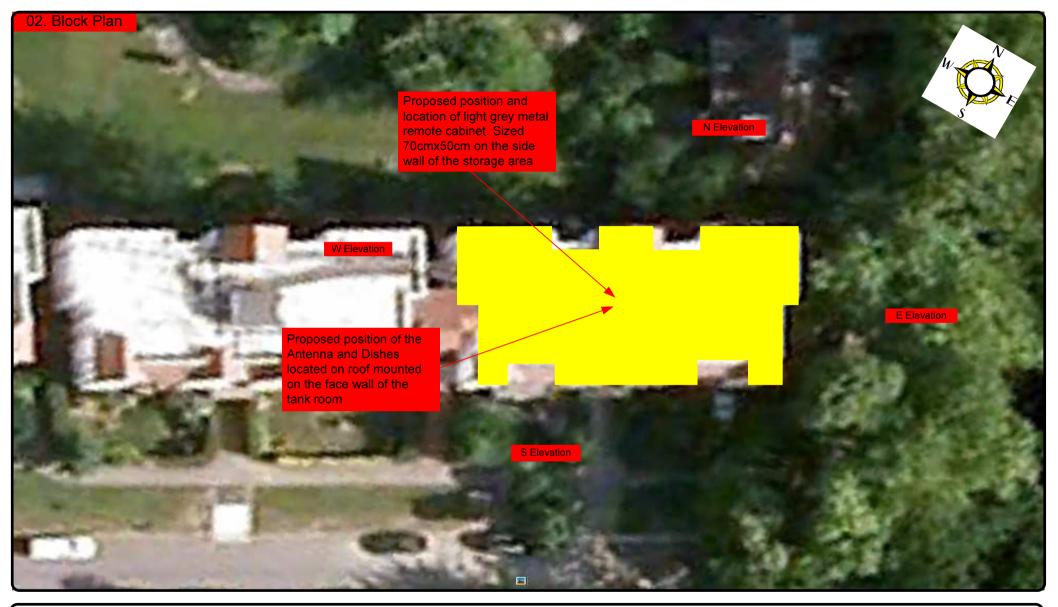

## 00. INDEX

| Drawing Number | Drawing Title                                     | Description                                                                     |
|----------------|---------------------------------------------------|---------------------------------------------------------------------------------|
| E014025/00     | Index                                             | Index of Drawings.                                                              |
| E014025/01     | Location Plan                                     | Scale 1:1250 at A4                                                              |
| E014025/02     | Block Plan                                        | Photo of Site from above.                                                       |
| E014025/03     | Roof Plan                                         | Drawing of block from above, showing equipment positions.                       |
| E014025/04     | S Elevation                                       | Description of Black drop cables at the front face of the building + loom sizes |
| E014025/05     | N Elevation                                       | Description of White drop cables at the rear face of the building + loom sizes  |
| E014025/06     | Equipments Elevation                              | Rear View description of drop Cables and looms per flats                        |
| E014025/07     | Main Cabinet Location                             | Location and description of the Main cabinet on roof + size and position        |
| E014025/07     | Tray Work Route                                   | Description of cables running on tray on roof                                   |
| E014025/07     | Antenna, Dish Sizes &<br>Typical Mounting Heights | Measurement of Dishes mounting position / height.                               |