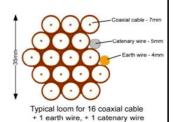

Typical loom for 16 coaxial cable + 1 earth wire, + 1 catenary wire

Cable Harness sizes

2-4 cables = 15mm

6-8 cables = 20mm

10-14 cables = 30mm

16-18 Cables = 35mm

20 cables = 40mm

40 cables = 65mm