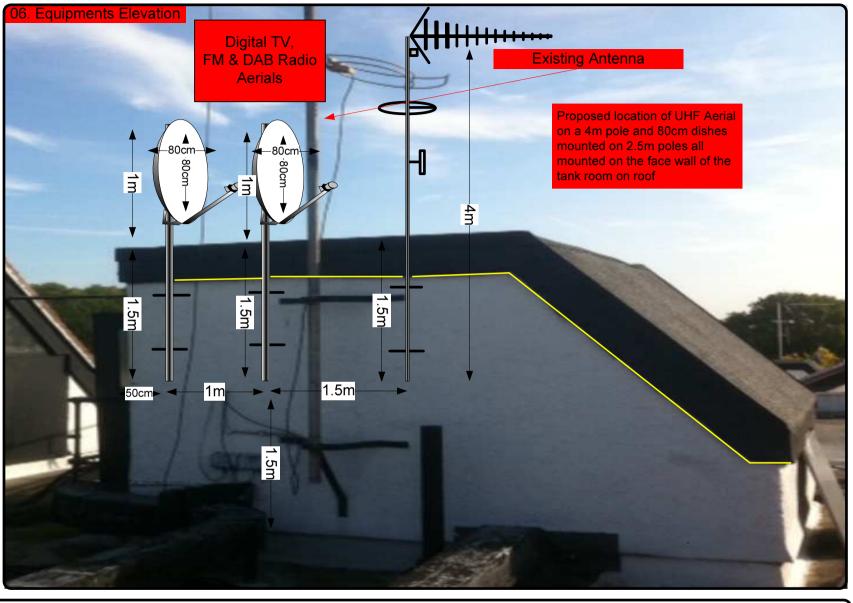

## 00. INDEX

| Drawing Number | Drawing Title                                     | Description                                                                     |
|----------------|---------------------------------------------------|---------------------------------------------------------------------------------|
| E014025/00     | Index                                             | Index of Drawings.                                                              |
| E014025/01     | Location Plan                                     | Scale 1:1250 at A4                                                              |
| E014025/02     | Block Plan                                        | Photo of Site from above.                                                       |
| E014025/03     | Roof Plan                                         | Drawing of block from above, showing equipment positions.                       |
| E014025/04     | S Elevation                                       | Description of Black drop cables at the front face of the building + loom sizes |
| E014025/05     | N Elevation                                       | Description of White drop cables at the rear face of the building + loom sizes  |
| E014025/06     | Equipments Elevation                              | Rear View description of drop Cables and looms per flats                        |
| E014025/07     | Main Cabinet Location                             | Location and description of the Main cabinet on roof + size and position        |
| E014025/07     | Tray Work Route                                   | Description of cables running on tray on roof                                   |
| E014025/07     | Antenna, Dish Sizes &<br>Typical Mounting Heights | Measurement of Dishes mounting position / height.                               |