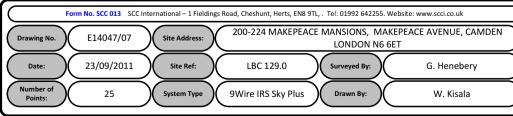

## 00. INDEX

| Drawing Number | Drawing Title                                     | Description                                                                     |
|----------------|---------------------------------------------------|---------------------------------------------------------------------------------|
| E014025/00     | Index                                             | Index of Drawings.                                                              |
| E014025/01     | Location Plan                                     | Scale 1:1250 at A4                                                              |
| E014025/02     | Block Plan                                        | Photo of Site from above.                                                       |
| E014025/03     | Roof Plan                                         | Drawing of block from above, showing equipment positions.                       |
| E014025/04     | S Elevation                                       | Description of Black drop cables at the front face of the building + loom sizes |
| E014025/05     | N Elevation                                       | Description of White drop cables at the rear face of the building + loom sizes  |
| E014025/06     | Equipments Elevation                              | Rear View description of drop Cables and looms per flats                        |
| E014025/07     | Main Cabinet Location                             | Location and description of the Main cabinet on roof + size and position        |
| E014025/07     | Tray Work Route                                   | Description of cables running on tray on roof                                   |
| E014025/07     | Antenna, Dish Sizes &<br>Typical Mounting Heights | Measurement of Dishes mounting position / height.                               |