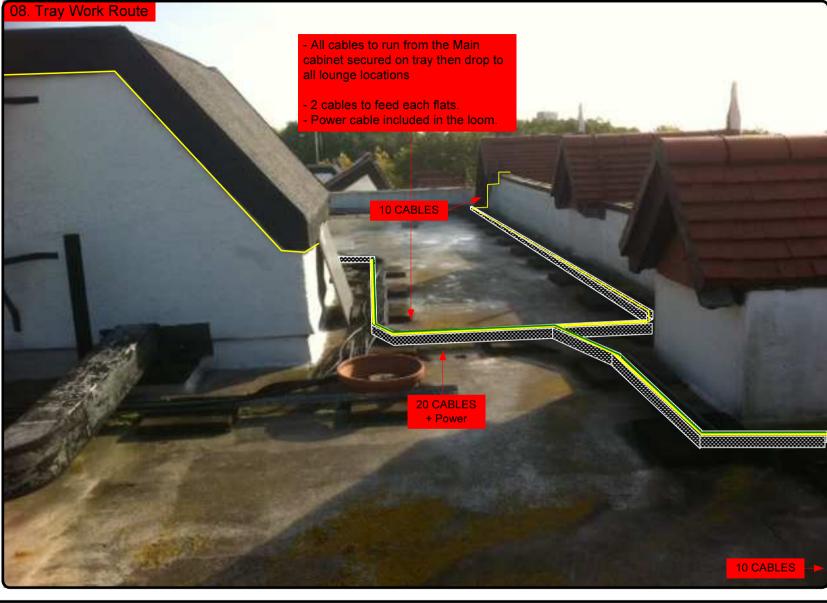

## 00. INDEX

| Drawing Number | Drawing Title                                     | Description                                                                     |
|----------------|---------------------------------------------------|---------------------------------------------------------------------------------|
| E014025/00     | Index                                             | Index of Drawings.                                                              |
| E014025/01     | Location Plan                                     | Scale 1:1250 at A4                                                              |
| E014025/02     | Block Plan                                        | Photo of Site from above.                                                       |
| E014025/03     | Roof Plan                                         | Drawing of block from above, showing equipment positions.                       |
| E014025/04     | S Elevation                                       | Description of Black drop cables at the front face of the building + loom sizes |
| E014025/05     | N Elevation                                       | Description of White drop cables at the rear face of the building + loom sizes  |
| E014025/06     | Equipments Elevation                              | Rear View description of drop Cables and looms per flats                        |
| E014025/07     | Main Cabinet Location                             | Location and description of the Main cabinet on roof + size and position        |
| E014025/07     | Tray Work Route                                   | Description of cables running on tray on roof                                   |
| E014025/07     | Antenna, Dish Sizes &<br>Typical Mounting Heights | Measurement of Dishes mounting position / height.                               |