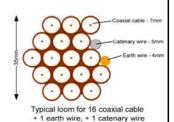

Typical loom for 16 coaxial cable + 1 earth wire, + 1 catenary wire

Cable Harness sizes

2-4 cables = 15mm

6-8 cables = 20mm

10-14 cables = 30mm

16-18 Cables = 35mm

20 cables = 40mm

40 cables = 65mm