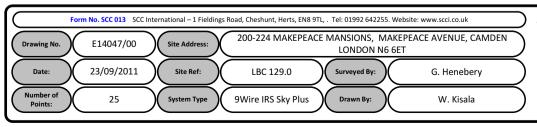

## 00. INDEX

| Drawing Number | Drawing Title                                     | Description                                                                     |
|----------------|---------------------------------------------------|---------------------------------------------------------------------------------|
| E014025/00     | Index                                             | Index of Drawings.                                                              |
| E014025/01     | Location Plan                                     | Scale 1:1250 at A4                                                              |
| E014025/02     | Block Plan                                        | Photo of Site from above.                                                       |
| E014025/03     | Roof Plan                                         | Drawing of block from above, showing equipment positions.                       |
| E014025/04     | S Elevation                                       | Description of Black drop cables at the front face of the building + loom sizes |
| E014025/05     | N Elevation                                       | Description of White drop cables at the rear face of the building + loom sizes  |
| E014025/06     | Equipments Elevation                              | Rear View description of drop Cables and looms per flats                        |
| E014025/07     | Main Cabinet Location                             | Location and description of the Main cabinet on roof + size and position        |
| E014025/07     | Tray Work Route                                   | Description of cables running on tray on roof                                   |
| E014025/07     | Antenna, Dish Sizes &<br>Typical Mounting Heights | Measurement of Dishes mounting position / height.                               |