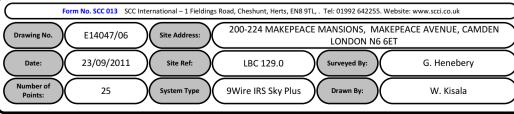

## 00. INDEX

| Drawing Number | Drawing Title                                     | Description                                                                     |
|----------------|---------------------------------------------------|---------------------------------------------------------------------------------|
| E014025/00     | Index                                             | Index of Drawings.                                                              |
| E014025/01     | Location Plan                                     | Scale 1:1250 at A4                                                              |
| E014025/02     | Block Plan                                        | Photo of Site from above.                                                       |
| E014025/03     | Roof Plan                                         | Drawing of block from above, showing equipment positions.                       |
| E014025/04     | S Elevation                                       | Description of Black drop cables at the front face of the building + loom sizes |
| E014025/05     | N Elevation                                       | Description of White drop cables at the rear face of the building + loom sizes  |
| E014025/06     | Equipments Elevation                              | Rear View description of drop Cables and looms per flats                        |
| E014025/07     | Main Cabinet Location                             | Location and description of the Main cabinet on roof + size and position        |
| E014025/07     | Tray Work Route                                   | Description of cables running on tray on roof                                   |
| E014025/07     | Antenna, Dish Sizes &<br>Typical Mounting Heights | Measurement of Dishes mounting position / height.                               |