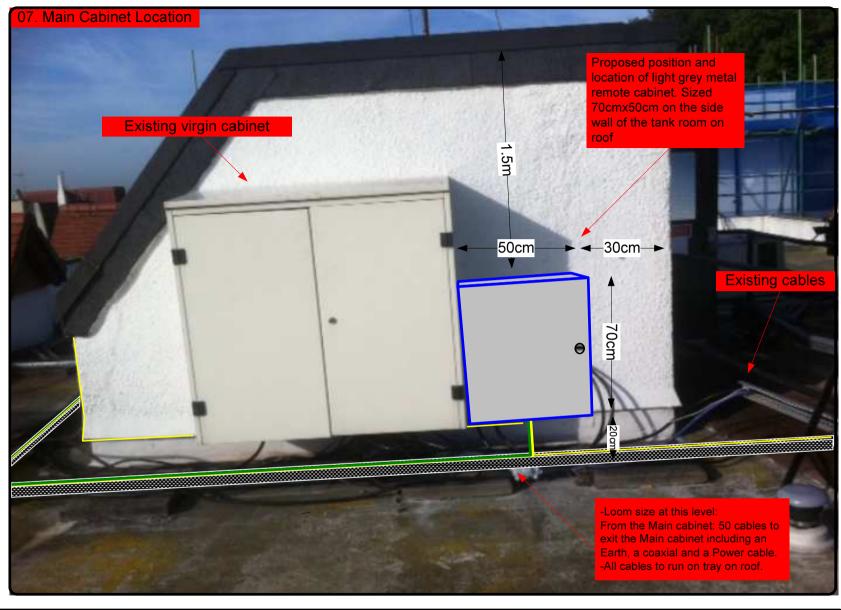

## 00. INDEX

| Drawing Number | Drawing Title                                     | Description                                                                     |
|----------------|---------------------------------------------------|---------------------------------------------------------------------------------|
| E014025/00     | Index                                             | Index of Drawings.                                                              |
| E014025/01     | Location Plan                                     | Scale 1:1250 at A4                                                              |
| E014025/02     | Block Plan                                        | Photo of Site from above.                                                       |
| E014025/03     | Roof Plan                                         | Drawing of block from above, showing equipment positions.                       |
| E014025/04     | S Elevation                                       | Description of Black drop cables at the front face of the building + loom sizes |
| E014025/05     | N Elevation                                       | Description of White drop cables at the rear face of the building + loom sizes  |
| E014025/06     | Equipments Elevation                              | Rear View description of drop Cables and looms per flats                        |
| E014025/07     | Main Cabinet Location                             | Location and description of the Main cabinet on roof + size and position        |
| E014025/07     | Tray Work Route                                   | Description of cables running on tray on roof                                   |
| E014025/07     | Antenna, Dish Sizes &<br>Typical Mounting Heights | Measurement of Dishes mounting position / height.                               |