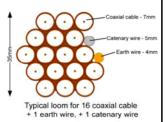

Typical loom for 16 coaxial cable + 1 earth wire, + 1 catenary wire

Cable Harness sizes

2-4 cables = 15mm

6-8 cables = 20mm

10-14 cables = 30mm

16-18 Cables = 35mm

20 cables = 40mm

40 cables = 65mm

Cable Harness sizes

2-4 cables = 15mm

6-8 cables = 20mm

10-14 cables = 30mm

16-18 Cables = 35mm

20 cables = 40mm

40 cables = 65mm

60 cables = 90mm

Cable Harness sizes

2-4 cables = 15mm

6-8 cables = 20mm

10-14 cables = 30mm

16-18 Cables = 35mm

20 cables = 40mm

40 cables = 65mm

Cable Harness sizes

2-4 cables = 15mm

6-8 cables = 20mm

10-14 cables = 30mm

16-18 Cables = 35mm

20 cables = 40mm

40 cables = 65 mm

Cable Harness sizes

2-4 cables = 15mm

6-8 cables = 20mm

10-14 cables = 30mm

16-18 Cables = 35mm

20 cables = 40mm

40 cables = 65mm