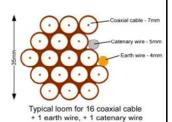

Typical loom for 16 coaxial cable + 1 earth wire, + 1 catenary wire

Cable Harness sizes

2-4 cables = 15mm

6-8 cables = 20mm

10-14 cables = 30mm

16-18 Cables = 35mm

20 cables = 40mm

40 cables = 65mm