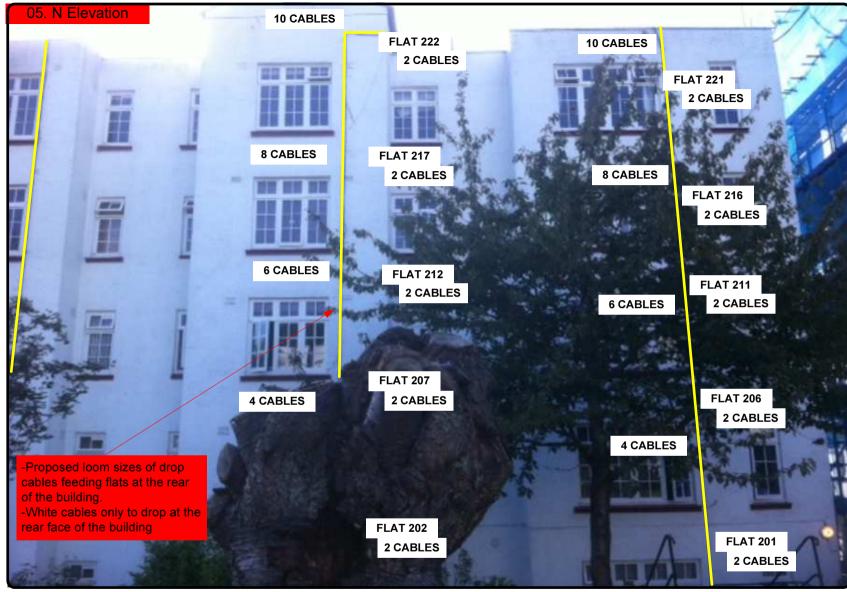

## 00. INDEX

| Drawing Number | Drawing Title                                     | Description                                                                     |
|----------------|---------------------------------------------------|---------------------------------------------------------------------------------|
| E014025/00     | Index                                             | Index of Drawings.                                                              |
| E014025/01     | Location Plan                                     | Scale 1:1250 at A4                                                              |
| E014025/02     | Block Plan                                        | Photo of Site from above.                                                       |
| E014025/03     | Roof Plan                                         | Drawing of block from above, showing equipment positions.                       |
| E014025/04     | S Elevation                                       | Description of Black drop cables at the front face of the building + loom sizes |
| E014025/05     | N Elevation                                       | Description of White drop cables at the rear face of the building + loom sizes  |
| E014025/06     | Equipments Elevation                              | Rear View description of drop Cables and looms per flats                        |
| E014025/07     | Main Cabinet Location                             | Location and description of the Main cabinet on roof + size and position        |
| E014025/07     | Tray Work Route                                   | Description of cables running on tray on roof                                   |
| E014025/07     | Antenna, Dish Sizes &<br>Typical Mounting Heights | Measurement of Dishes mounting position / height.                               |