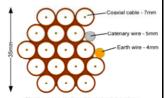

Cable Harness sizes

2-4 cables = 15mm

6-8 cables = 20mm

10-14 cables = 30mm

16-18 Cables = 35mm

20 cables = 40mm

40 cables = 65mm

60 cables = 90mm

Typical loom for 16 coaxial cable + 1 earth wire, + 1 catenary wire

Cable Harness sizes

2-4 cables = 15mm

6-8 cables = 20mm

10-14 cables = 30mm

16-18 Cables = 35mm

20 cables = 40mm

40 cables = 65mm

Cable Harness sizes

2-4 cables = 15mm

6-8 cables = 20mm

10-14 cables = 30mm

16-18 Cables = 35mm

20 cables = 40mm

40 cables = 65mm

Cable Harness sizes

2-4 cables = 15mm

6-8 cables = 20mm

10-14 cables = 30mm

16-18 Cables = 35mm

20 cables = 40mm

40 cables = 65 mm

Cable Harness sizes

2-4 cables = 15mm

6-8 cables = 20mm

10-14 cables = 30mm

16-18 Cables = 35mm

20 cables = 40mm

40 cables = 65mm