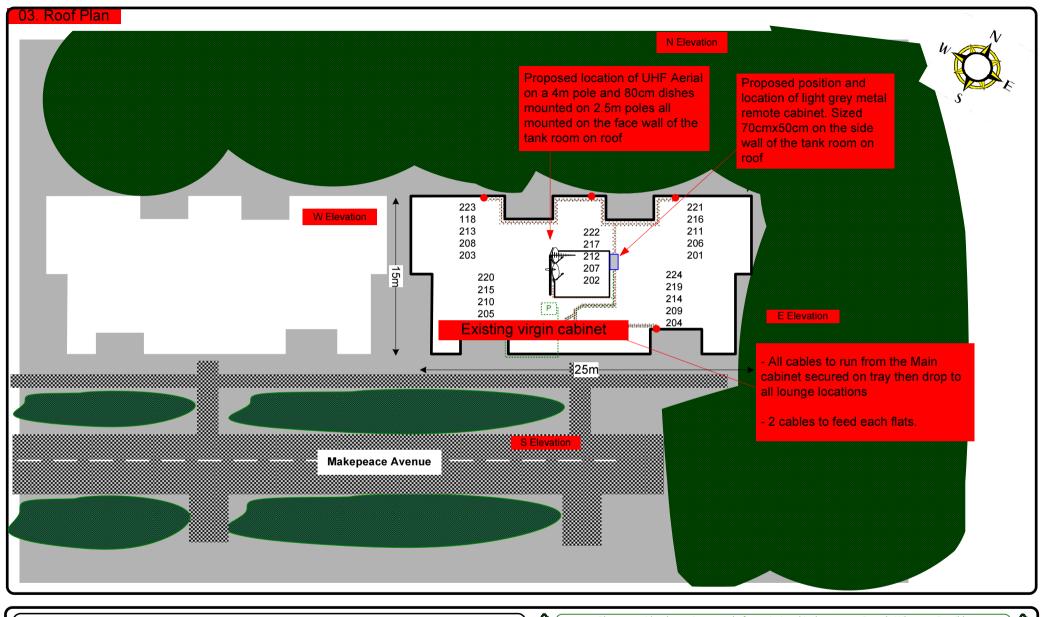

## 00. INDEX

| Drawing Number | Drawing Title                                     | Description                                                                     |
|----------------|---------------------------------------------------|---------------------------------------------------------------------------------|
| E014025/00     | Index                                             | Index of Drawings.                                                              |
| E014025/01     | Location Plan                                     | Scale 1:1250 at A4                                                              |
| E014025/02     | Block Plan                                        | Photo of Site from above.                                                       |
| E014025/03     | Roof Plan                                         | Drawing of block from above, showing equipment positions.                       |
| E014025/04     | S Elevation                                       | Description of Black drop cables at the front face of the building + loom sizes |
| E014025/05     | N Elevation                                       | Description of White drop cables at the rear face of the building + loom sizes  |
| E014025/06     | Equipments Elevation                              | Rear View description of drop Cables and looms per flats                        |
| E014025/07     | Main Cabinet Location                             | Location and description of the Main cabinet on roof + size and position        |
| E014025/07     | Tray Work Route                                   | Description of cables running on tray on roof                                   |
| E014025/07     | Antenna, Dish Sizes &<br>Typical Mounting Heights | Measurement of Dishes mounting position / height.                               |