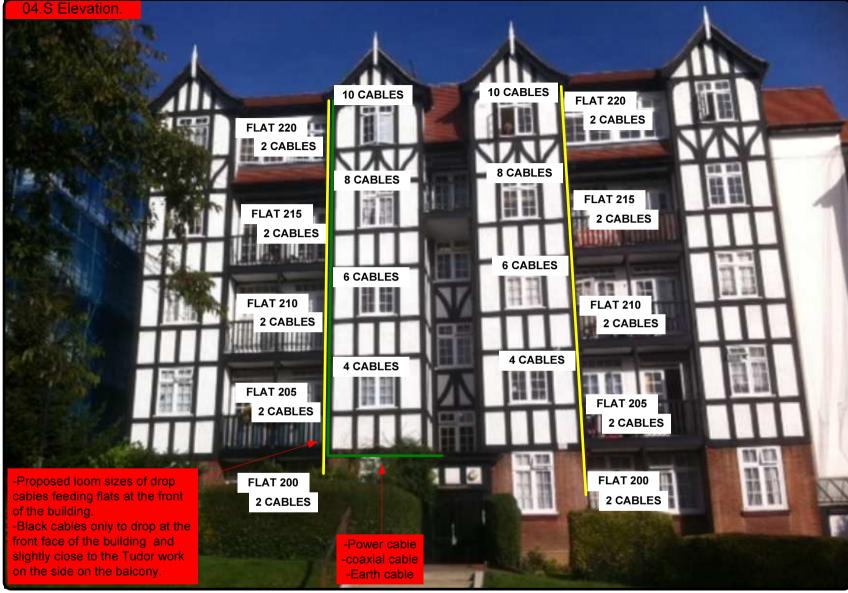

## 00. INDEX

| Drawing Number | Drawing Title                                     | Description                                                                     |
|----------------|---------------------------------------------------|---------------------------------------------------------------------------------|
| E014025/00     | Index                                             | Index of Drawings.                                                              |
| E014025/01     | Location Plan                                     | Scale 1:1250 at A4                                                              |
| E014025/02     | Block Plan                                        | Photo of Site from above.                                                       |
| E014025/03     | Roof Plan                                         | Drawing of block from above, showing equipment positions.                       |
| E014025/04     | S Elevation                                       | Description of Black drop cables at the front face of the building + loom sizes |
| E014025/05     | N Elevation                                       | Description of White drop cables at the rear face of the building + loom sizes  |
| E014025/06     | Equipments Elevation                              | Rear View description of drop Cables and looms per flats                        |
| E014025/07     | Main Cabinet Location                             | Location and description of the Main cabinet on roof + size and position        |
| E014025/07     | Tray Work Route                                   | Description of cables running on tray on roof                                   |
| E014025/07     | Antenna, Dish Sizes &<br>Typical Mounting Heights | Measurement of Dishes mounting position / height.                               |