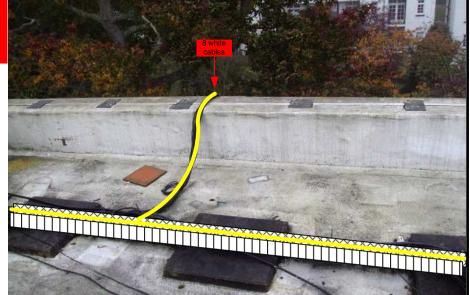

03. Roof Elevations

Description of loom of cables secured on tray to drop down on cat wire clipped to the block then feed flat at rear

-Black cables to run from the Main cabinet on roof then secured on tray then to drop at the front face to feed flats.