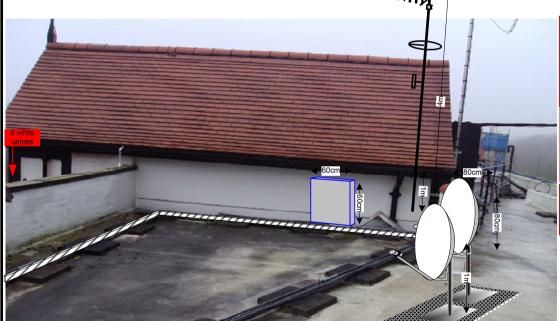

03. Roof Elevations

Description of loom of cables secured on tray to drop down on cat wire clipped to the block then feed flat at rear

-Black cables to run from the Main cabinet on roof then secured on tray then to drop at the front face to feed flats.

36 cables to exit the Main cabinet and feed flat at rear and front of the building

Location of the Main cabinet. Sized 60x60cm on the side of the wall on roof

Location of the 4m Antenna and 80cm dishes mounted on a 1m patio mount on roof