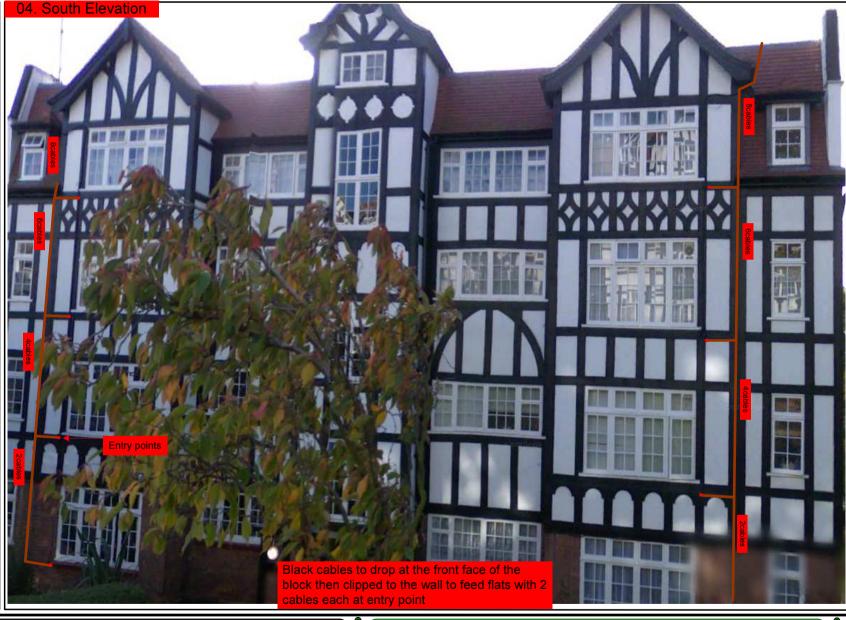

Rig, H/E all located on the side of the wall on roof, Dishes to be located on a patio mount on roof, Power is located in the hallway rear entrance to flats, All cables to run on tray on roof. Drop cables to run over the edge of the parapet wall then down to all lounge locations at the front and rear of the block. Note that White cable will be dropped at rear wall of the buildings and Black cables will be dropped at the front face of the buildings