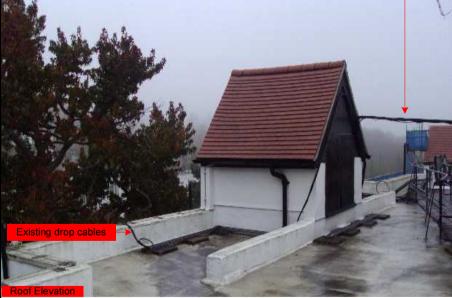

Rig, H/E all located on the side of the wall on roof, Dishes to be located on a patio mount on roof, Power is located in the hallway rear entrance to flats, All cables to run on tray on roof. Drop cables to run over the edge of the parapet wall then down to all lounge locations at the front and rear of the block. Note that White cable will be dropped at rear wall of the buildings and Black cables will be dropped at the front face of the buildings

03. Roof Elevations

Description of loom of cables secured on tray to drop down on cat wire clipped to the block then feed flat at rear

-Black cables to run from the Main cabinet on roof then secured on tray then to drop at the front face to feed flats.