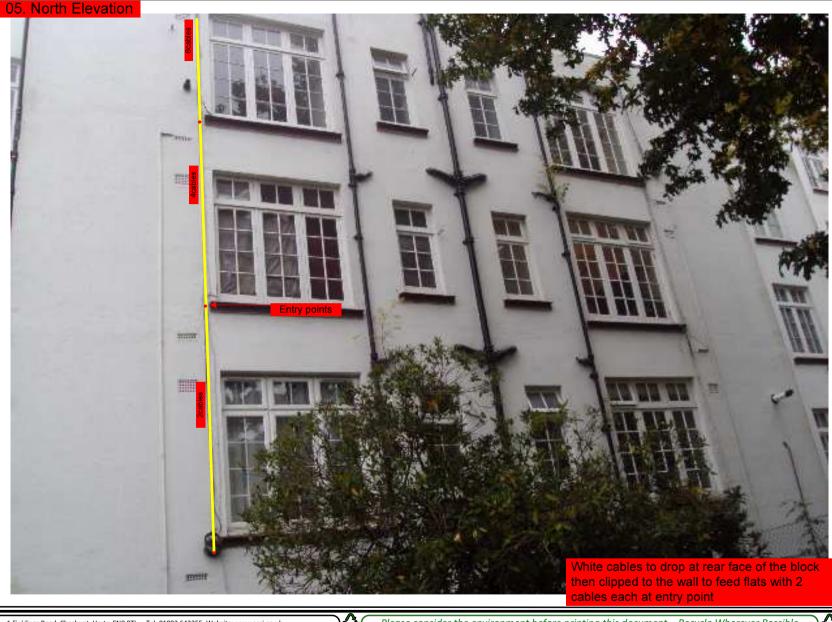

Rig, H/E all located on the side of the wall on roof, Dishes to be located on a patio mount on roof, Power is located in the hallway rear entrance to flats, All cables to run on tray on roof. Drop cables to run over the edge of the parapet wall then down to all lounge locations at the front and rear of the block. Note that White cable will be dropped at rear wall of the buildings and Black cables will be dropped at the front face of the buildings