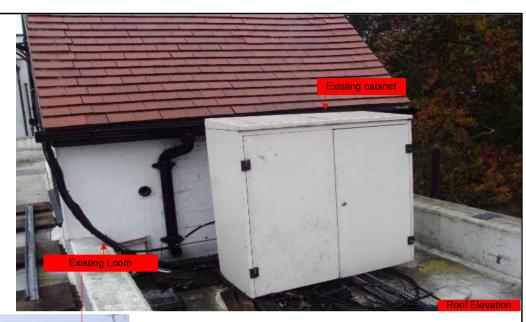

Rig, H/E all located on the side of the wall on roof, Dishes to be located on a patio mount on roof, Power is located in the hallway rear entrance to flats, All cables to run on tray on roof. Drop cables to run over the edge of the parapet wall then down to all lounge locations at the front and rear of the block. Note that White cable will be dropped at rear wall of the buildings and Black cables will be dropped at the front face of the buildings

36 cables to exit the Main cabinet and feed flat at rear and front of the building

Location of the Main cabinet. Sized 60x60cm on the side of the wall on roof

Location of the 4m Antenna and 80cm dishes mounted on a 1m patio mount on roof

## 06. Existing Equipments

Cable Harness sizes

2-4 cables = 15mm

6-8 cables = 20mm

10-14 cables = 30mm

16-18 Cables = 35mm

20 cables = 40mm

40 cables = 65mm