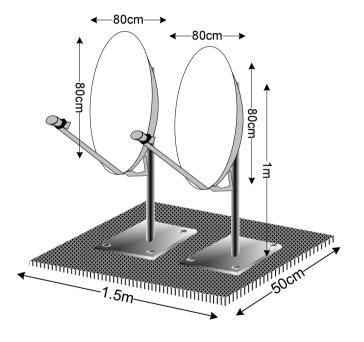

36 cables to exit the Main cabinet and feed flat at rear and front of the building

Location of the Main cabinet. Sized 60x60cm on the side of the wall on roof

Location of the 4m Antenna and 80cm dishes mounted on a 1m patio mount on roof

## 07. Antenna and Dishes Measurements

Proposed location of UHF Aerial on a 4m pole mounted using wall bracket and 80cm dishes mounted using a 1m patio mount

Digital TV, FM & DAB Radio Aerials