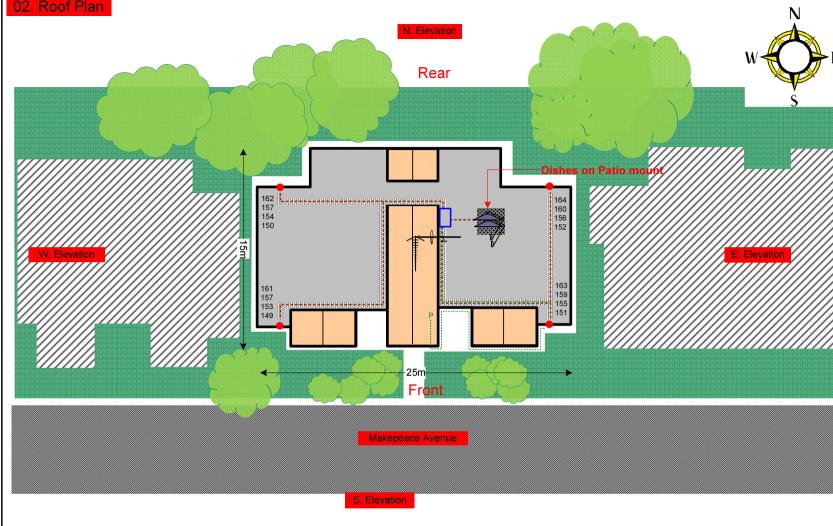

Rig, H/E all located on the side of the wall on roof, Dishes to be located on a patio mount on roof, Power is located in the hallway rear entrance to flats, All cables to run on tray on roof. Drop cables to run over the edge of the parapet wall then down to all lounge locations at the front and rear of the block. Note that White cable will be dropped at rear wall of the buildings and Black cables will be dropped at the front face of the buildings

36 cables to exit the Main cabinet and feed flat at rear and front of the building

Location of the Main cabinet. Sized 60x60cm on the side of the wall on roof

Location of the 4m Antenna and 80cm dishes mounted on a 1m patio mount on roof