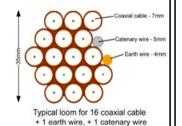

Cable Harness sizes

2-4 cables = 15mm

6-8 cables = 20mm

10-14 cables = 30mm

16-18 Cables = 35mm

20 cables = 40 mm

40 cables = 65mm

60 cables = 90mm