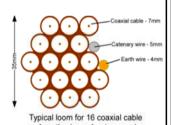

Cable Harness sizes

2-4 cables = 15mm

6-8 cables = 20mm

10-14 cables = 30mm

16-18 Cables = 35mm

20 cables = 40 mm

40 cables = 65mm

60 cables = 90mm