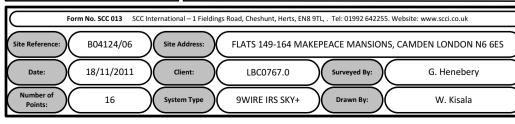

Form No. SCC 013 SCC International – 1 Fieldings Road, Cheshunt, Herts, EN8 9TL, . Tel: 01992 642255. Website: www.scci.co.uk

Site Reference: B04124/03 Site Address: FLATS 149-164 MAKEPEACE MANSIONS, CAMDEN LONDON N6 6ES

Date: 18/11/2011 Client: LBC0767.0 Surveyed By: G. Henebery

Number of Points: 9WIRE IRS SKY+ Drawn By: W. Kisala

Cable Harness sizes

2-4 cables = 15mm

6-8 cables = 20mm

10-14 cables = 30mm

16-18 Cables = 35mm