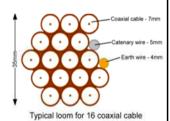

Cable Harness sizes

2-4 cables = 15mm

6-8 cables = 20mm

10-14 cables = 30mm

16-18 Cables = 35mm

20 cables = 40 mm

40 cables = 65mm

60 cables = 90mm