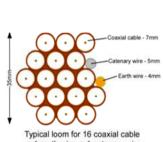

Cable Harness sizes

2-4 cables = 15mm

6-8 cables = 20mm

10-14 cables = 30mm

16-18 Cables = 35mm

20 cables = 40 mm

40 cables = 65mm

60 cables = 90mm