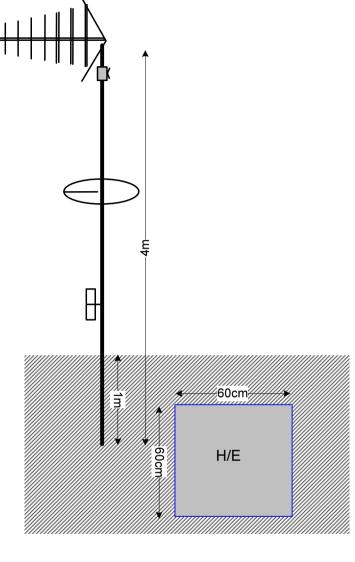

36 cables to exit the Main cabinet and feed flat at rear and front of the building

Location of the Main cabinet. Sized 60x60cm on the side of the wall on roof

Location of the 4m Antenna and 80cm dishes mounted on a 1m patio mount on roof

## 07. Antenna and Dishes Measurements

Proposed location of UHF Aerial on a 4m pole mounted using wall bracket and 80cm dishes mounted using a 1m patio mount

Digital TV, FM & DAB Radio Aerials