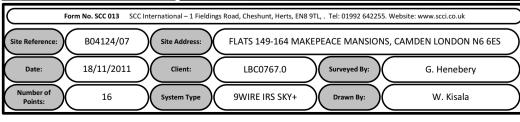

Form No. SCC 013 SCC International – 1 Fieldings Road, Cheshunt, Herts, EN8 9TL, . Tel: 01992 642255. Website: www.scci.co.uk

Site Reference: B04124/03 Site Address: FLATS 149-164 MAKEPEACE MANSIONS, CAMDEN LONDON N6 6ES

Date: 18/11/2011 Client: LBC0767.0 Surveyed By: G. Henebery

Number of Points: 9WIRE IRS SKY+ Drawn By: W. Kisala

Cable Harness sizes

2-4 cables = 15mm

6-8 cables = 20mm

10-14 cables = 30mm

16-18 Cables = 35mm