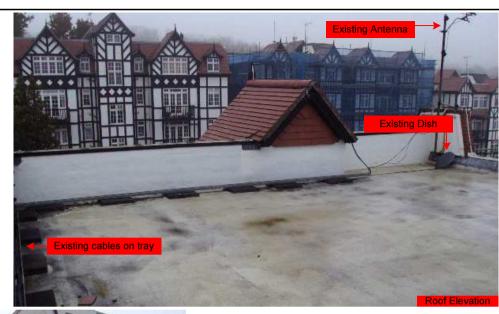

## 06. Existing Equipments

Each property will have two cables to lounge position.

Cable Harness sizes

2-4 cables = 15mm

6-8 cables = 20mm

10-14 cables = 30mm

16-18 Cables = 35mm

20 cables = 40mm

## 03. Roof Elevations

Location of 80cm dishes on the sidewall of the parapet on roof

32 cables to exit the remote cab and feed flat at rear and front of the building

Location of the remote cabinet. Sized 60x60cm on the sidewall of the parapet on roof