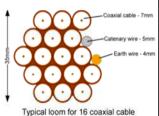

Each property will have two cables to lounge position.

Cable Harness sizes

2-4 cables = 15mm

6-8 cables = 20mm

10-14 cables = 30mm

16-18 Cables = 35mm

20 cables = 40mm

40 cables = 65mm

60 cables = 90mm

Typical loom for 16 coaxial cable + 1 earth wire, + 1 catenary wire

Each property will have two cables to lounge position.

Cable Harness sizes

2-4 cables = 15mm

6-8 cables = 20mm

10-14 cables = 30mm

16-18 Cables = 35mm

20 cables = 40mm

40 cables = 65mm

60 cables = 90mm

B04128/05

18/11/2011

16

Date: Number of

60 cables = 90mm

## 06. Existing Equipments

Each property will have two cables to lounge position.

Cable Harness sizes

2-4 cables = 15mm

6-8 cables = 20mm

10-14 cables = 30mm

16-18 Cables = 35mm

20 cables = 40mm

40 cables = 65mm

60 cables = 90mm

Typical loom for 16 coaxial cable + 1 earth wire, + 1 catenary wire