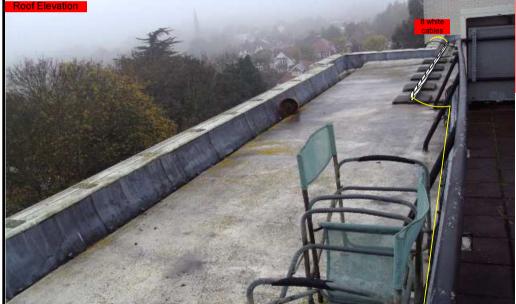

-White cables to run on tray at rear side of the roof the on the side of the ramp on roof then down to lounge points

-Black cables to run from the Main cabinet on roof then secured on tray then to drop at the front face to feed flats.