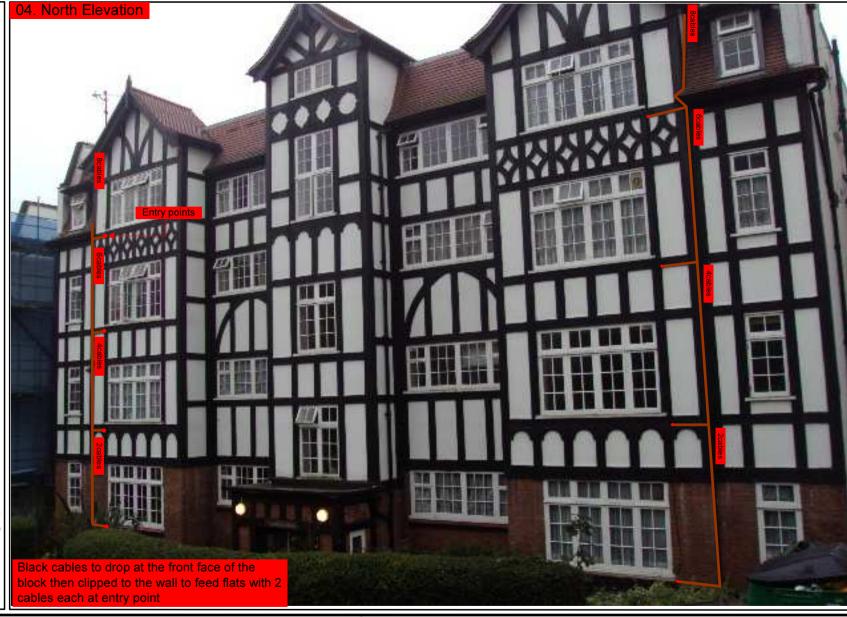

-White cables to run on tray at rear side of the roof the on the side of the ramp on roof then down to lounge points

-Black cables to run from the Main cabinet on roof then secured on tray then to drop at the front face to feed flats.