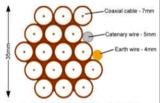

60 cables = 90mm

Typical loom for 16 coaxial cable + 1 earth wire, + 1 catenary wire

Each property will have two cables to lounge position.

Cable Harness sizes

2-4 cables = 15mm

6-8 cables = 20mm

10-14 cables = 30mm

40 cables = 65mm

60 cables = 90mm

Typical loom for 16 coaxial cable + 1 earth wire, + 1 catenary wire