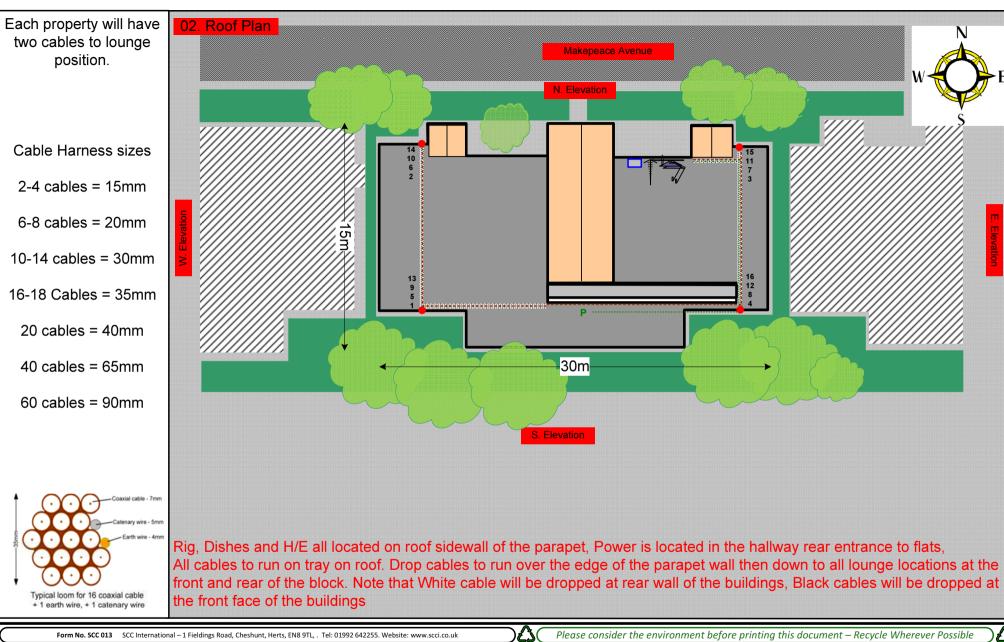

Each property will have two cables to lounge position.

Cable Harness sizes

2-4 cables = 15mm

6-8 cables = 20mm

10-14 cables = 30mm

16-18 Cables = 35mm

20 cables = 40mm

40 cables = 65mm

60 cables = 90mm

Typical loom for 16 coaxial cable + 1 earth wire, + 1 catenary wire

Each property will have two cables to lounge position.

Cable Harness sizes

2-4 cables = 15mm

6-8 cables = 20mm

10-14 cables = 30mm

## 06. Existing Equipments

Each property will have two cables to lounge position.

Cable Harness sizes

2-4 cables = 15mm

6-8 cables = 20mm

10-14 cables = 30mm

16-18 Cables = 35mm

20 cables = 40mm

40 cables = 65mm

60 cables = 90mm

Typical loom for 16 coaxial cable + 1 earth wire, + 1 catenary wire