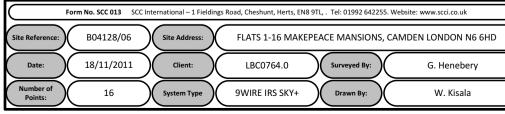

| Drawing Number | Drawing Title                                     | Description                                                              |
|----------------|---------------------------------------------------|--------------------------------------------------------------------------|
| B04128/00      | Index                                             | Index of Drawings.                                                       |
| B04128/01      | Location Plan                                     | Scale 1:1250 at A4                                                       |
| B04128/02      | Roof Plan                                         | Drawing of block from above, showing equipment positions.                |
| B04128/03      | Roof Elevations                                   | Roof view, cable routes and equipments mounting and measurements         |
| B04128/04      | North Elevation                                   | Elevation view, cable routes, colour, loom sizes at entry point per flat |
| B04128/05      | South Elevation                                   | Elevation view, cable routes, colour, loom sizes at entry point per flat |
| B04128/06      | Existing Equipment                                | Location and Descriptions of existing equipments on site before install. |
| B04128/07      | Antenna, Dish Sizes &<br>Typical Mounting Heights | Measurement of Dishes mounting position / height.                        |