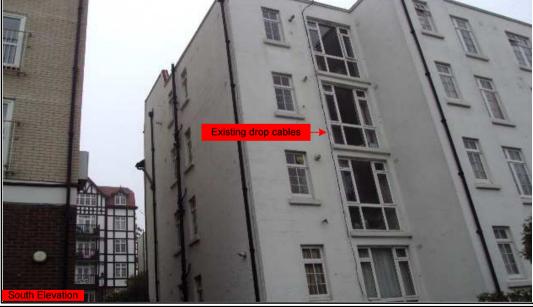

-White cables to run on tray at rear side of the roof the on the side of the ramp on roof then down to lounge points

-Black cables to run from the Main cabinet on roof then secured on tray then to drop at the front face to feed flats.