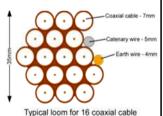

60 cables = 90mm

Typical loom for 16 coaxial cable + 1 earth wire, + 1 catenary wire

Each property will have two cables to lounge position.

Cable Harness sizes

2-4 cables = 15mm

6-8 cables = 20mm

10-14 cables = 30mm

40 cables = 65mm

60 cables = 90mm

Typical loom for 16 coaxial cable + 1 earth wire, + 1 catenary wire