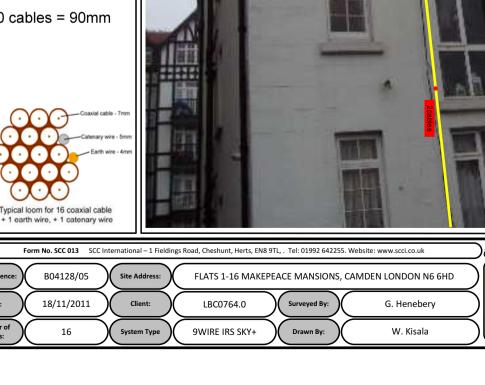

| Drawing Number | Drawing Title                                     | Description                                                              |
|----------------|---------------------------------------------------|--------------------------------------------------------------------------|
| B04128/00      | Index                                             | Index of Drawings.                                                       |
| B04128/01      | Location Plan                                     | Scale 1:1250 at A4                                                       |
| B04128/02      | Roof Plan                                         | Drawing of block from above, showing equipment positions.                |
| B04128/03      | Roof Elevations                                   | Roof view, cable routes and equipments mounting and measurements         |
| B04128/04      | North Elevation                                   | Elevation view, cable routes, colour, loom sizes at entry point per flat |
| B04128/05      | South Elevation                                   | Elevation view, cable routes, colour, loom sizes at entry point per flat |
| B04128/06      | Existing Equipment                                | Location and Descriptions of existing equipments on site before install. |
| B04128/07      | Antenna, Dish Sizes &<br>Typical Mounting Heights | Measurement of Dishes mounting position / height.                        |

60 cables = 90mm

Typical loom for 16 coaxial cable + 1 earth wire, + 1 catenary wire

Each property will have two cables to lounge position.

Cable Harness sizes

2-4 cables = 15mm

6-8 cables = 20mm

10-14 cables = 30mm

16-18 Cables = 35mm

20 cables = 40mm

40 cables = 65mm

60 cables = 90mm

B04128/05

18/11/2011

16

Date: Number of