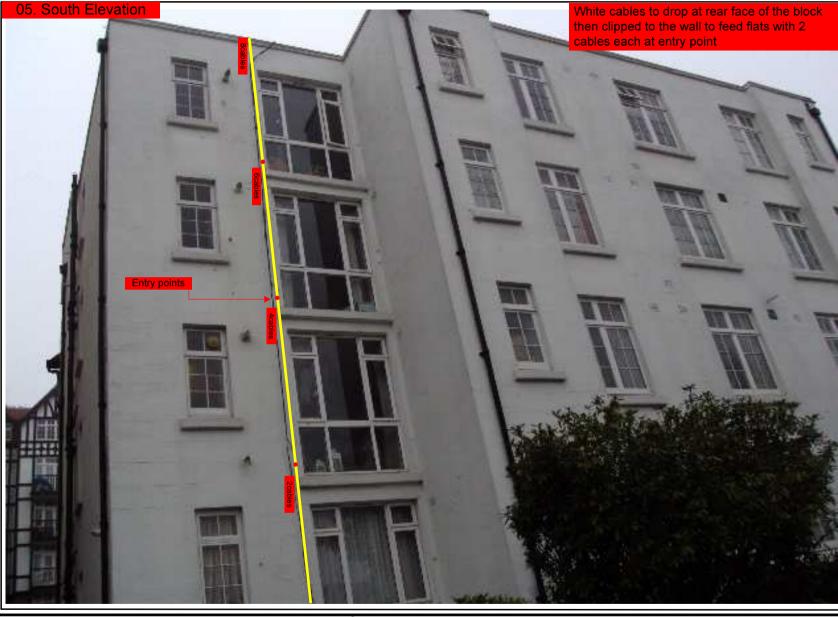

-White cables to run on tray at rear side of the roof the on the side of the ramp on roof then down to lounge points

-Black cables to run from the Main cabinet on roof then secured on tray then to drop at the front face to feed flats.

Each property will have two cables to lounge position.

Cable Harness sizes

2-4 cables = 15mm

6-8 cables = 20mm

10-14 cables = 30mm

16-18 Cables = 35mm

20 cables = 40mm

40 cables = 65mm

60 cables = 90mm