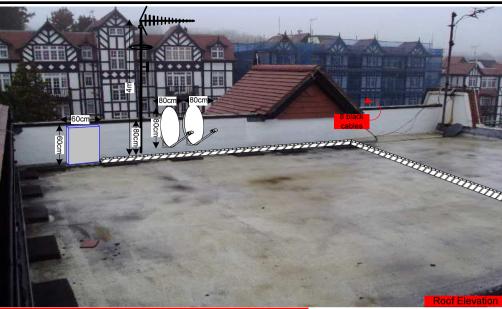

## 03. Roof Elevations

Location of 80cm dishes on the sidewall of the parapet on roof

32 cables to exit the remote cab and feed flat at rear and front of the building

Location of the remote cabinet. Sized 60x60cm on the sidewall of the parapet on roof

## 07. Antenna and Dishes Measurements

Proposed location of UHF Aerial on a 4m pole mounted using wall bracket and 80cm dishes mounted using lashing kits. all installed on the sidewall of the chimny on roof