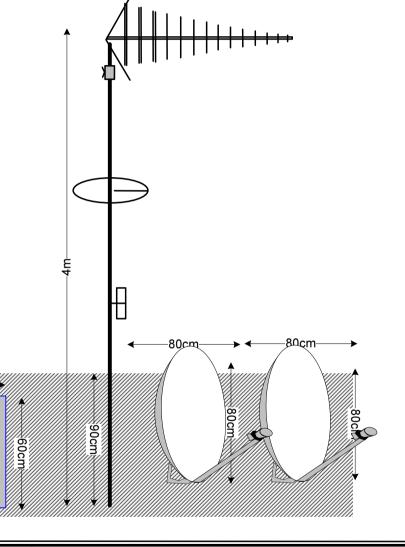

## 07. Antenna and Dishes Measurements

Proposed location of UHF Aerial on a 4m pole mounted using wall bracket and 80cm dishes mounted using lashing kits. all installed on the sidewall of the chimny on roof