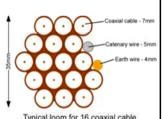

Each property will have two cables to lounge position.

Cable Harness sizes

2-4 cables = 15mm

6-8 cables = 20mm

10-14 cables = 30mm

16-18 Cables = 35mm

20 cables = 40mm

40 cables = 65mm

60 cables = 90mm

Typical loom for 16 coaxial cable + 1 earth wire, + 1 catenary wire

Each property will have two cables to lounge position.

Cable Harness sizes

2-4 cables = 15mm

6-8 cables = 20mm

10-14 cables = 30mm

40 cables = 65mm

60 cables = 90mm

Typical loom for 16 coaxial cable + 1 earth wire, + 1 catenary wire