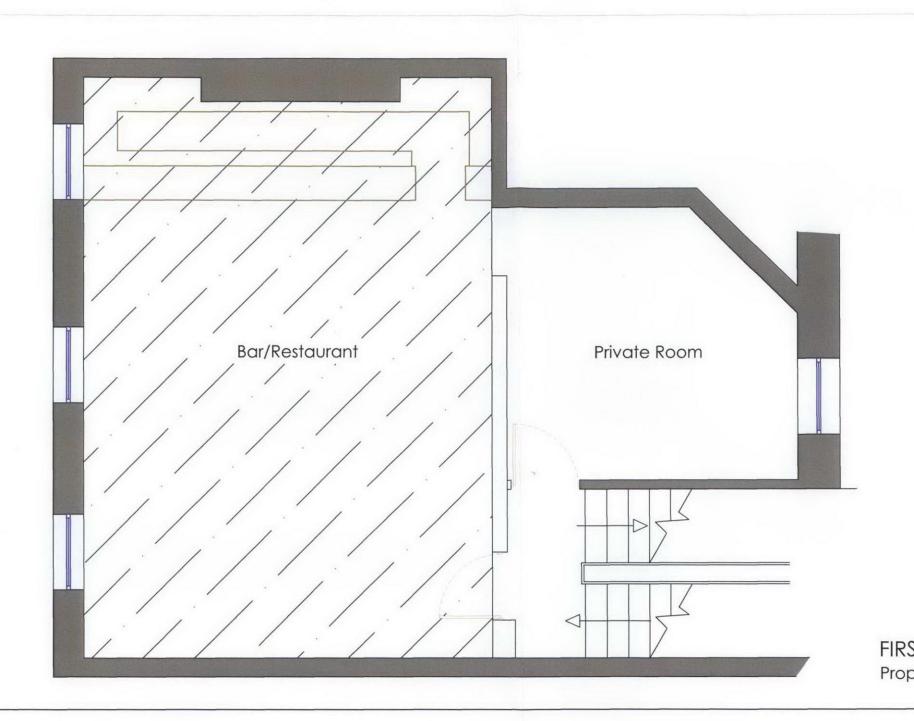

## FIRST FLOOR Proposed Layout

| R.R.Paice&Co<br>Building Surveying consultants+<br>Project managers |                                                                                                    |                     |  |
|---------------------------------------------------------------------|----------------------------------------------------------------------------------------------------|---------------------|--|
| 2 Wested &<br>Eynsford R<br>Crockenhi<br>Swanley<br>Kent, BR8 8     | oad                                                                                                |                     |  |
| Fax: 01322<br>Email :rrpa                                           | Tel: 01322 668151<br>Fax: 01322 668114<br>Email :rrpaice@globalnet.co.uk<br>Web :www.rrpaice.co.uk |                     |  |
|                                                                     | Project:<br>Bam-Bou Restaurant<br>1 Percy Street, Lonon W1                                         |                     |  |
|                                                                     | Drawing title:<br>Proposed First Floor Plan,<br>Listed Building Application                        |                     |  |
| Scale:<br>1:50@A3                                                   | Date:<br>Jan 12                                                                                    | Status:<br>Planning |  |
| Project No.<br>11/12/1490                                           | Drawing No.<br>P-012                                                                               | Revision:           |  |