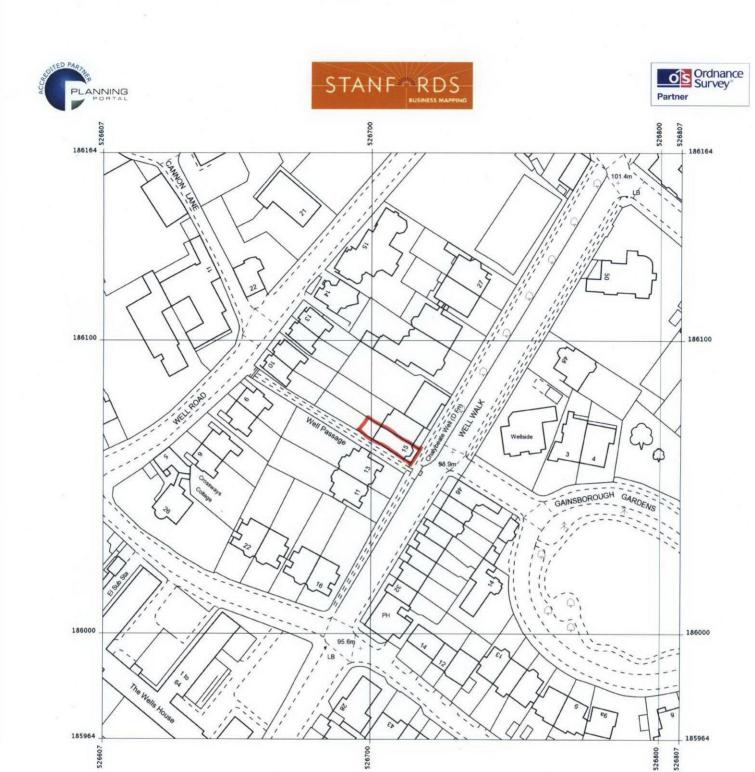

Produced 20 Dec 2011 from the Ordnance Survey National Geographic Database and incorporating surveyed revision available at this date. Reproduction in whole or part is prohibited without the prior permission of Ordnance Survey. © Crown Copyright 2011.

Ordnance Survey and the OS Symbol are registered trademarks of Ordnance Survey, the national mapping agency of Great Britain.

The representation of a road, track or path is no evidence of a right of way. The representation of features as lines is no evidence of a property boundary.

Supplied by: **Stanfords** Reference: Ol355579 Centre coordinates: 526707 186064