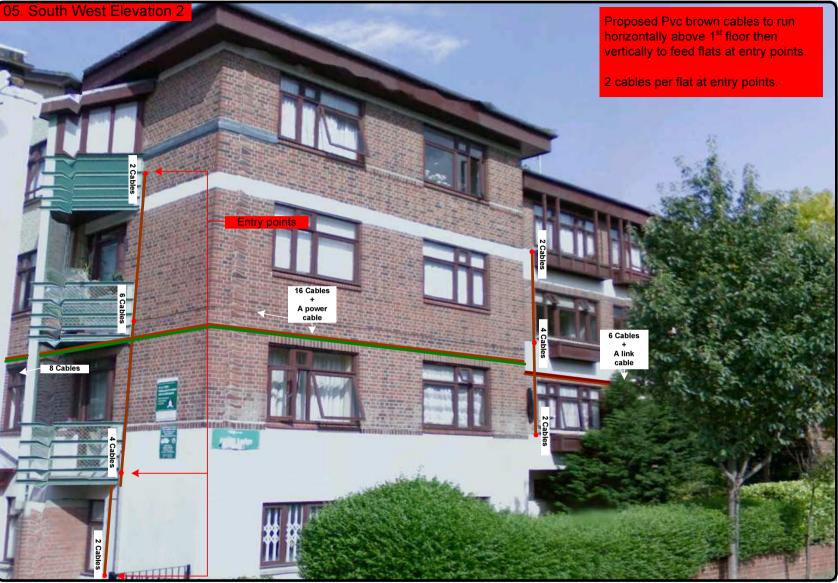

60 cables = 90mm

E12005/05

Drawing No.

Date:

1-26 ASCOT LODGE, GREVILLE ROAD LONDON NW6 5JD

17/10/2011 Site Ref: LBC 0233.0

Site Address:

9Wire IRS Sky Plus