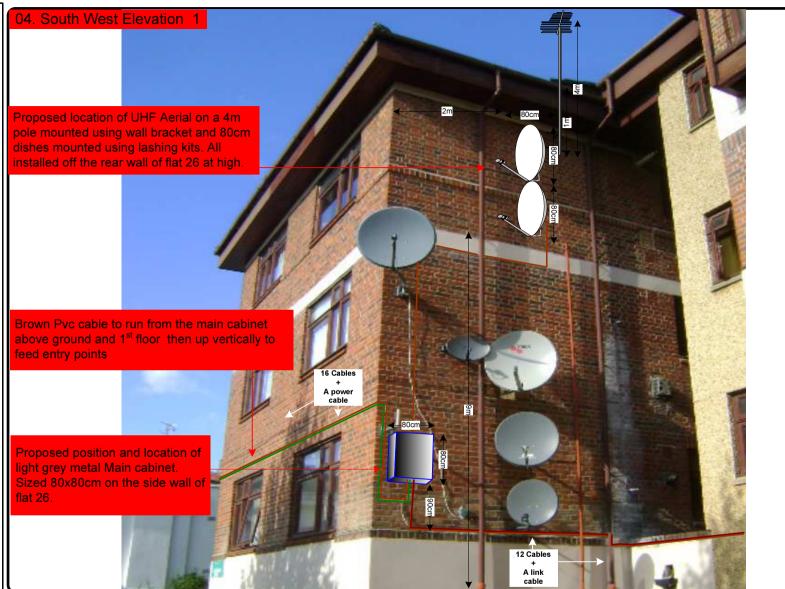

## 00. INDEX

| Drawing Number | Drawing Title                                     | Description                                                                                          |
|----------------|---------------------------------------------------|------------------------------------------------------------------------------------------------------|
| E12005/00      | Index                                             | Index of Drawings.                                                                                   |
| E12005/01      | Location Plan                                     | Scale 1:1250 at A4.                                                                                  |
| E12005/02      | Block Plan                                        | Photo of Site from above.                                                                            |
| E12005/03      | Roof Plan                                         | Drawing of block from above, showing equipment positions.                                            |
| E12005/04      | South West Elevation 1                            | Description and location of the antenna, dishes and Main Cabinet + mounting                          |
| E12005/05      | South West Elevation 2                            | Description of cable routes, colour and loom sizes per flats at entry points for each drops          |
| E12005/06      | South West Elevation 3                            | Description of cable routes, colour and loom sizes per flats at entry points for each drops (Remote) |
| E12005/07      | South East Elevation 1                            | Description of cable routes, colour and loom sizes per flats at entry points for each drops          |
| E12005/08      | South East Elevation 2                            | Description of cable routes, colour and loom sizes per flats at entry points for each drops          |
| E12005/09      | Existing Equipments                               | View and location of existing equipment on site                                                      |
| E12005/10      | Antenna, Dish Sizes &<br>Typical Mounting Heights | Antenna and Dishes description, mounting, position, height and measurements.                         |