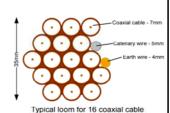

Typical loom for 16 coaxial cable + 1 earth wire, + 1 catenary wire

Cable Harness sizes

2-4 cables = 15mm

6-8 cables = 20mm

10-14 cables = 30mm

16-18 Cables = 35mm

20 cables = 40mm

40 cables = 65mm