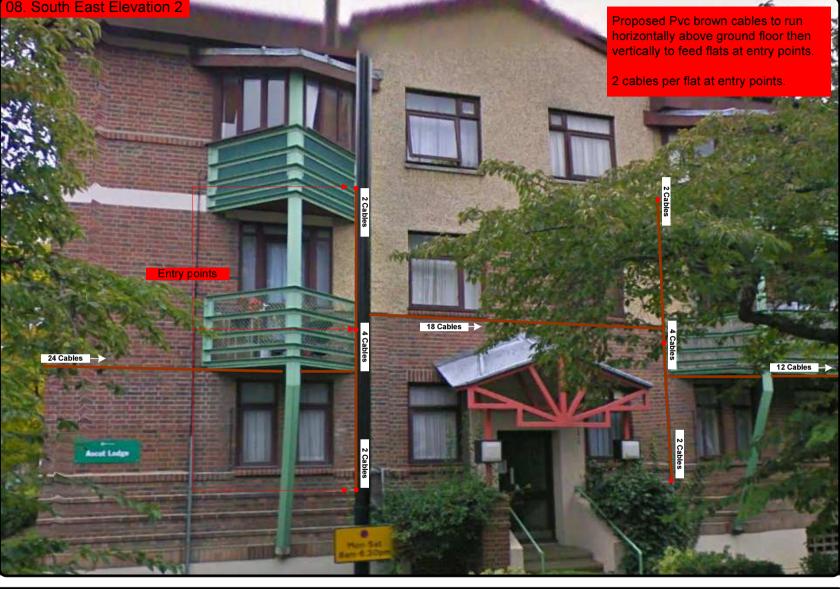

60 cables = 90mm

E12005/05

Drawing No.

Date:

1-26 ASCOT LODGE, GREVILLE ROAD LONDON NW6 5JD

17/10/2011 Site Ref: LBC 0233.0

Site Address:

9Wire IRS Sky Plus