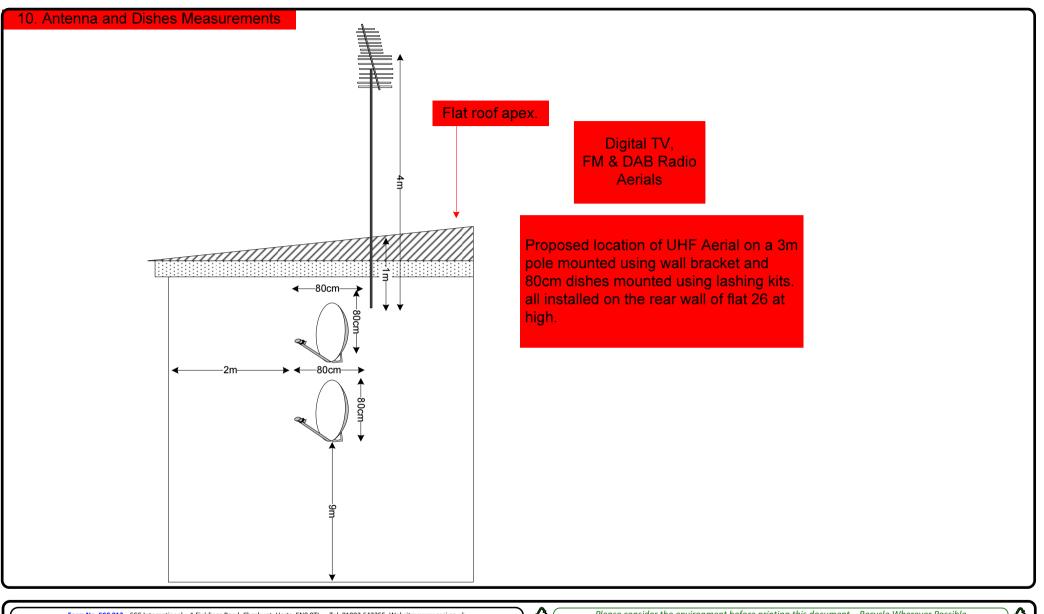

the environment before printing this document – Recycle Wherever Possible





Cable Harness sizes

2-4 cables = 15mm

6-8 cables = 20mm

10-14 cables = 30mm

16-18 Cables = 35mm

20 cables = 40mm

40 cables = 65mm

60 cables = 90mm



Typical loom for 16 coaxial cable + 1 earth wire, + 1 catenary wire







Cable Harness sizes

2-4 cables = 15mm

6-8 cables = 20mm

10-14 cables = 30mm

16-18 Cables = 35mm

20 cables = 40mm

40 cables = 65mm

60 cables = 90mm









Cable Harness sizes

2-4 cables = 15mm

6-8 cables = 20mm

10-14 cables = 30mm

16-18 Cables = 35mm

20 cables = 40mm

40 cables = 65mm

60 cables = 90mm









Cable Harness sizes

2-4 cables = 15mm

6-8 cables = 20mm

10-14 cables = 30mm

16-18 Cables = 35mm

20 cables = 40mm

40 cables = 65mm

60 cables = 90mm