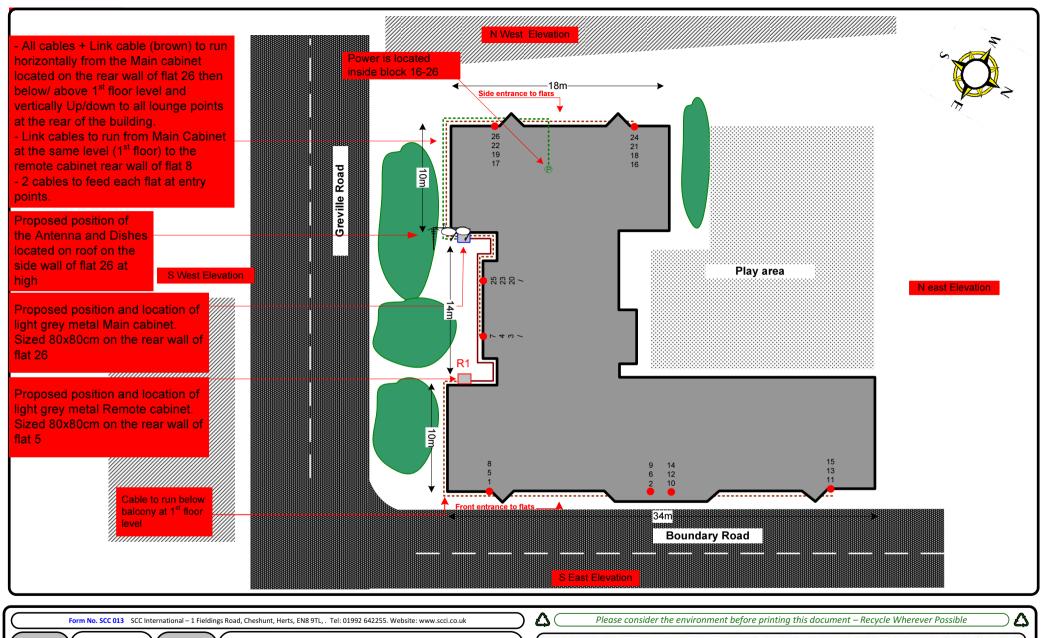

## 00. INDEX

| Drawing Number | Drawing Title                                     | Description                                                                                          |
|----------------|---------------------------------------------------|------------------------------------------------------------------------------------------------------|
| E12005/00      | Index                                             | Index of Drawings.                                                                                   |
| E12005/01      | Location Plan                                     | Scale 1:1250 at A4.                                                                                  |
| E12005/02      | Block Plan                                        | Photo of Site from above.                                                                            |
| E12005/03      | Roof Plan                                         | Drawing of block from above, showing equipment positions.                                            |
| E12005/04      | South West Elevation 1                            | Description and location of the antenna, dishes and Main Cabinet + mounting                          |
| E12005/05      | South West Elevation 2                            | Description of cable routes, colour and loom sizes per flats at entry points for each drops          |
| E12005/06      | South West Elevation 3                            | Description of cable routes, colour and loom sizes per flats at entry points for each drops (Remote) |
| E12005/07      | South East Elevation 1                            | Description of cable routes, colour and loom sizes per flats at entry points for each drops          |
| E12005/08      | South East Elevation 2                            | Description of cable routes, colour and loom sizes per flats at entry points for each drops          |
| E12005/09      | Existing Equipments                               | View and location of existing equipment on site                                                      |
| E12005/10      | Antenna, Dish Sizes &<br>Typical Mounting Heights | Antenna and Dishes description, mounting, position, height and measurements.                         |