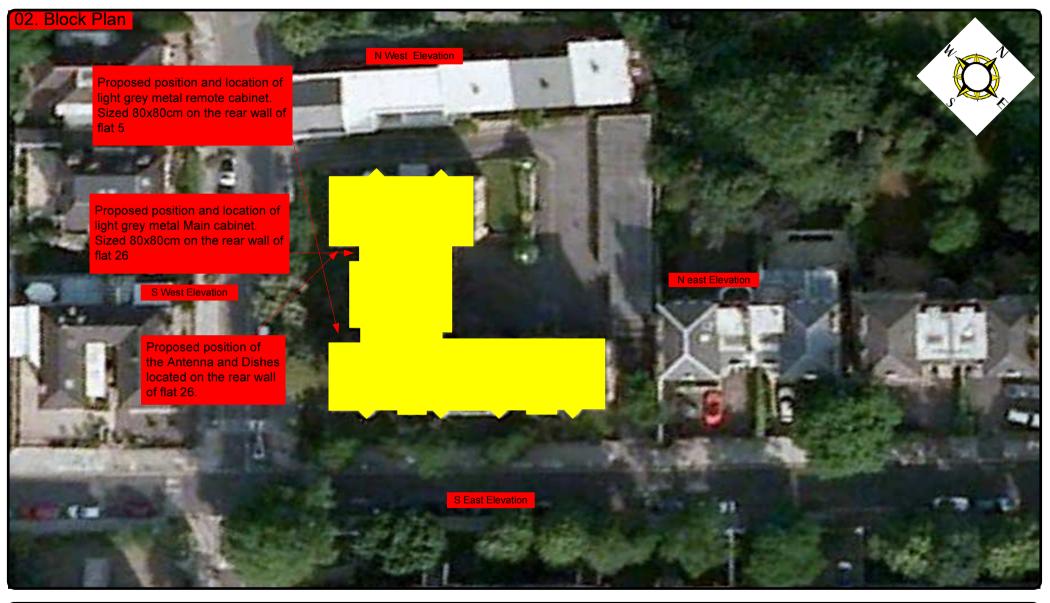

## 00. INDEX

| Drawing Number | Drawing Title                                     | Description                                                                                          |
|----------------|---------------------------------------------------|------------------------------------------------------------------------------------------------------|
| E12005/00      | Index                                             | Index of Drawings.                                                                                   |
| E12005/01      | Location Plan                                     | Scale 1:1250 at A4.                                                                                  |
| E12005/02      | Block Plan                                        | Photo of Site from above.                                                                            |
| E12005/03      | Roof Plan                                         | Drawing of block from above, showing equipment positions.                                            |
| E12005/04      | South West Elevation 1                            | Description and location of the antenna, dishes and Main Cabinet + mounting                          |
| E12005/05      | South West Elevation 2                            | Description of cable routes, colour and loom sizes per flats at entry points for each drops          |
| E12005/06      | South West Elevation 3                            | Description of cable routes, colour and loom sizes per flats at entry points for each drops (Remote) |
| E12005/07      | South East Elevation 1                            | Description of cable routes, colour and loom sizes per flats at entry points for each drops          |
| E12005/08      | South East Elevation 2                            | Description of cable routes, colour and loom sizes per flats at entry points for each drops          |
| E12005/09      | Existing Equipments                               | View and location of existing equipment on site                                                      |
| E12005/10      | Antenna, Dish Sizes &<br>Typical Mounting Heights | Antenna and Dishes description, mounting, position, height and measurements.                         |