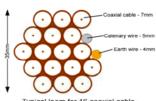

Typical loom for 16 coaxial cable + 1 earth wire, + 1 catenary wire

Cable Harness sizes

2-4 cables = 15mm

6-8 cables = 20mm

10-14 cables = 30mm

16-18 Cables = 35mm

20 cables = 40mm

40 cables = 65mm