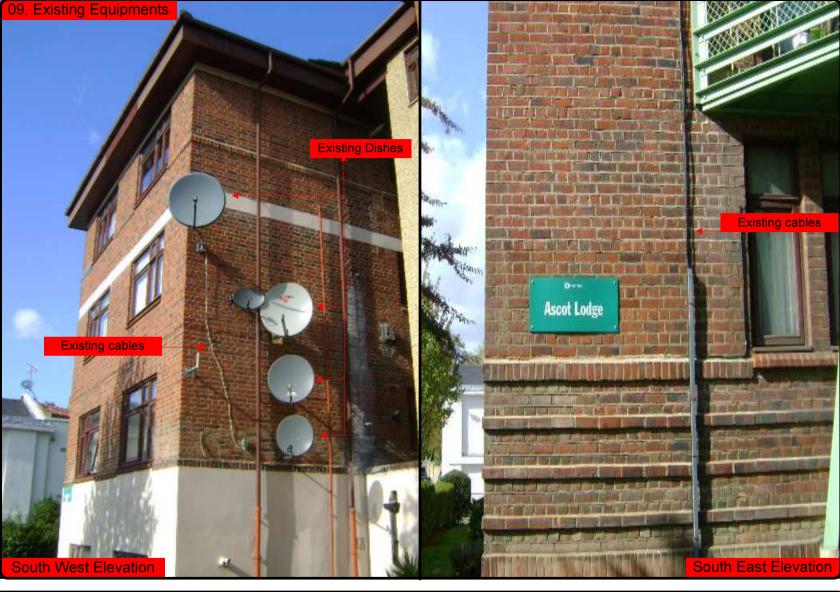

sider the environment before printing this document – Recycle Wherever Possible





Cable Harness sizes

2-4 cables = 15mm

6-8 cables = 20mm

10-14 cables = 30mm

16-18 Cables = 35mm

20 cables = 40mm

40 cables = 65mm

60 cables = 90mm



Typical loom for 16 coaxial cable + 1 earth wire, + 1 catenary wire







Cable Harness sizes

2-4 cables = 15mm

6-8 cables = 20mm

10-14 cables = 30mm

16-18 Cables = 35mm

20 cables = 40mm

40 cables = 65mm

60 cables = 90mm









Cable Harness sizes

2-4 cables = 15mm

6-8 cables = 20mm

10-14 cables = 30mm

16-18 Cables = 35mm

20 cables = 40mm

40 cables = 65mm

60 cables = 90mm









Cable Harness sizes

2-4 cables = 15mm

6-8 cables = 20mm

10-14 cables = 30mm

16-18 Cables = 35mm

20 cables = 40mm

40 cables = 65mm

60 cables = 90mm