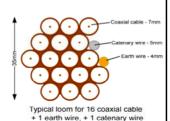

Typical loom for 16 coaxial cable + 1 earth wire, + 1 catenary wire

Cable Harness sizes

2-4 cables = 15mm

6-8 cables = 20mm

10-14 cables = 30mm

16-18 Cables = 35mm

20 cables = 40mm

40 cables = 65mm