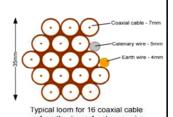

16-18 Cables = 35mm

20 cables = 40mm

40 cables = 65mm

60 cables = 90mm

Typical loom for 16 coaxial cable + 1 earth wire, + 1 catenary wire

Cable Harness sizes

2-4 cables = 15mm

6-8 cables = 20mm

10-14 cables = 30mm

16-18 Cables = 35mm

20 cables = 40mm

40 cables = 65mm

60 cables = 90mm

Cable Harness sizes

2-4 cables = 15mm

6-8 cables = 20mm