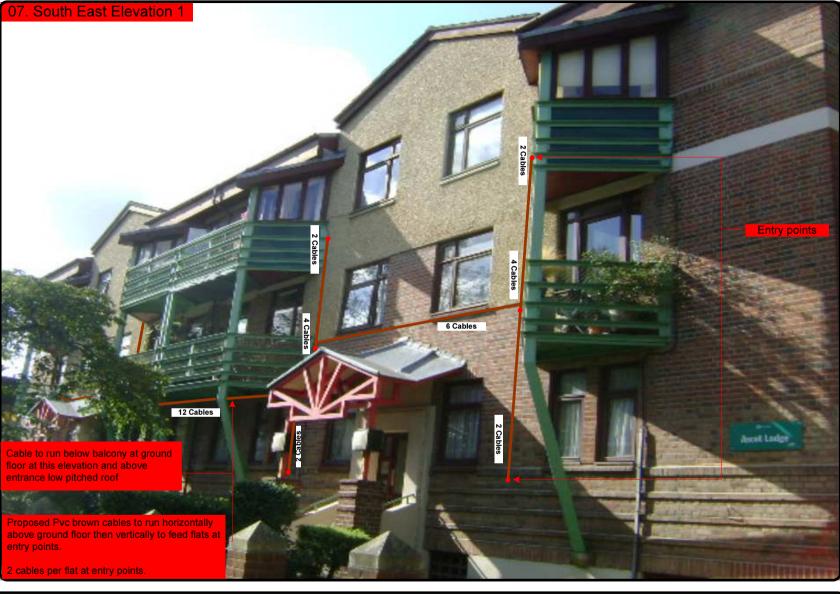

## 00. INDEX

| Drawing Number | Drawing Title                                     | Description                                                                                          |
|----------------|---------------------------------------------------|------------------------------------------------------------------------------------------------------|
| E12005/00      | Index                                             | Index of Drawings.                                                                                   |
| E12005/01      | Location Plan                                     | Scale 1:1250 at A4.                                                                                  |
| E12005/02      | Block Plan                                        | Photo of Site from above.                                                                            |
| E12005/03      | Roof Plan                                         | Drawing of block from above, showing equipment positions.                                            |
| E12005/04      | South West Elevation 1                            | Description and location of the antenna, dishes and Main Cabinet + mounting                          |
| E12005/05      | South West Elevation 2                            | Description of cable routes, colour and loom sizes per flats at entry points for each drops          |
| E12005/06      | South West Elevation 3                            | Description of cable routes, colour and loom sizes per flats at entry points for each drops (Remote) |
| E12005/07      | South East Elevation 1                            | Description of cable routes, colour and loom sizes per flats at entry points for each drops          |
| E12005/08      | South East Elevation 2                            | Description of cable routes, colour and loom sizes per flats at entry points for each drops          |
| E12005/09      | Existing Equipments                               | View and location of existing equipment on site                                                      |
| E12005/10      | Antenna, Dish Sizes &<br>Typical Mounting Heights | Antenna and Dishes description, mounting, position, height and measurements.                         |