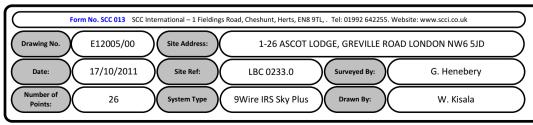

60 cables = 90mm

E12005/05

Drawing No.

Date:

1-26 ASCOT LODGE, GREVILLE ROAD LONDON NW6 5JD

17/10/2011 Site Ref: LBC 0233.0

Site Address:

9Wire IRS Sky Plus

Surveyed By:

G. Henebery

W. Kisala

A Please consider the environment before printing this document – Recycle Wherever Possible

Cable Harness sizes

2-4 cables = 15mm

6-8 cables = 20mm

10-14 cables = 30mm