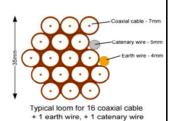

Typical loom for 16 coaxial cable + 1 earth wire, + 1 catenary wire

Cable Harness sizes

2-4 cables = 15mm

6-8 cables = 20mm

10-14 cables = 30mm

16-18 Cables = 35mm

20 cables = 40mm

40 cables = 65mm

Cable Harness sizes

2-4 cables = 15mm

6-8 cables = 20mm

10-14 cables = 30mm

16-18 Cables = 35mm

20 cables = 40mm

40 cables = 65mm

60 cables = 90mm