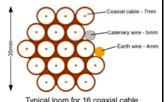

Typical loom for 16 coaxial cable + 1 earth wire, + 1 catenary wire

Cable Harness sizes

2-4 cables = 15mm

6-8 cables = 20mm

10-14 cables = 30mm

16-18 Cables = 35mm

20 cables = 40mm

40 cables = 65mm