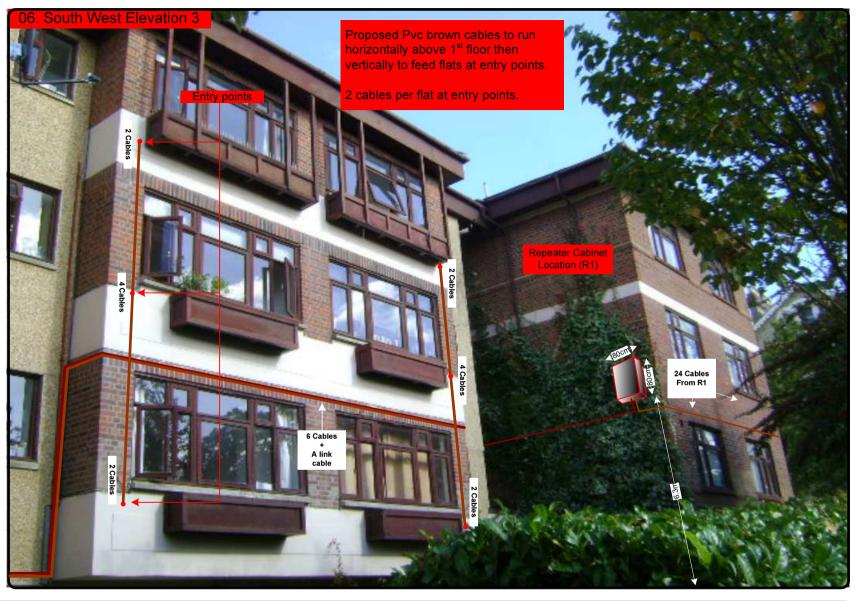

60 cables = 90mm

E12005/05

Drawing No.

Date:

1-26 ASCOT LODGE, GREVILLE ROAD LONDON NW6 5JD

17/10/2011 Site Ref: LBC 0233.0

Site Address:

9Wire IRS Sky Plus