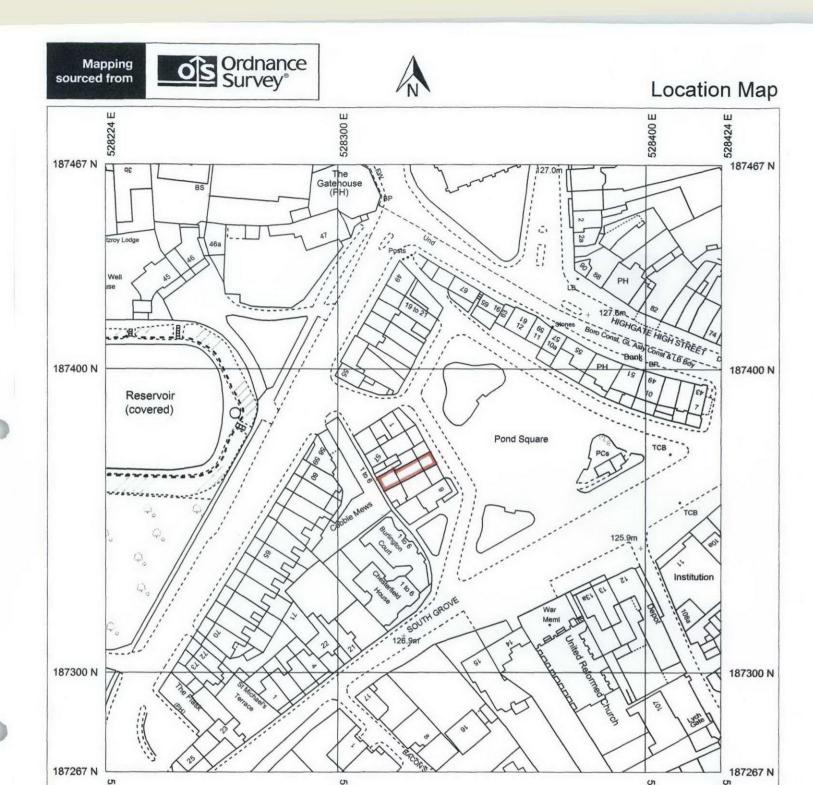

The representation of features as lines is no evidence of a property boundary.

Supplied By: National Map Centre Herts

4 Pond Square

London

Serial number: 001015375

Plot Centre Coordinates: 528324, 187367

Street elevation

## **Planning Application**

Title: Ordnance Survey Street elevation

Scale: 1:1250

Project: 4 Pond Square

London N6 6BA
Client: Mr and Mrs Casey
Date: 15 12 2011

Drwg No

18.21

Claudio Novello Architects