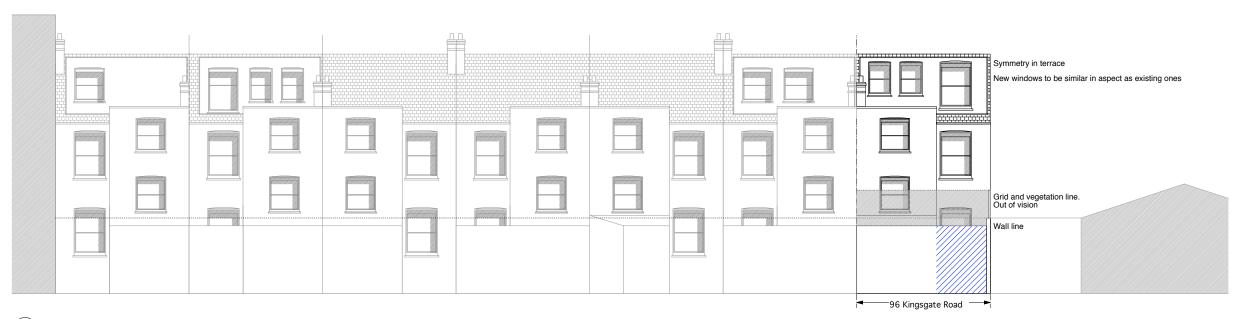

1 Elevation : Rear Elevation : Existing 106 Scale: 1:150 @ A3

2 Elevation : Rear Elevation : Proposed 106 Scale: 1:150 @ A3

Please Note (1) All drawings and designs are covered by design right (intellectual property), and may not be distributed, copied or issue without written permission of Studio Idealyc. (2) All design concepts are the sole property of Studio Idealyc and no adaptations, reproductions or copies may be made without written permission of Studio Idealyc. (3) All dimensions to be checked on site, any discrepancy between this drawing and other information is to be referred to Studio Idealyc. (4) All dimensions in milimeters unless otherwise noted. (5) Do not use for construction unless approved by Studio Idealyc.