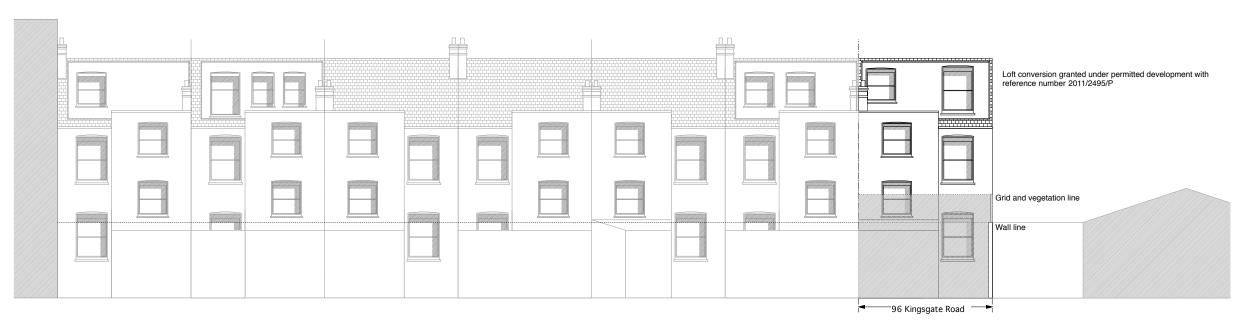

1 Elevation : Rear Elevation : Existing 106 Scale: 1:150 @ A3

2 Elevation : Rear Elevation : Proposed 106 Scale: 1:150 @ A3

Please Note (1) All drawings and designs are covered by design right (intellectual property), and may not be distributed, copied or issue without written permission of Studio Idealyc. (2) All design concepts are the sole property of Studio Idealyc and no adaptations, reproductions or copies may be made without written permission of Studio Idealyc. (3) All dimensions to be checked on site, any discrepancy between this drawing and other information is to be referred to Studio Idealyc. (4) All dimensions in milimeters unless otherwise noted. (5) Do not use for construction unless approved by Studio Idealyc.