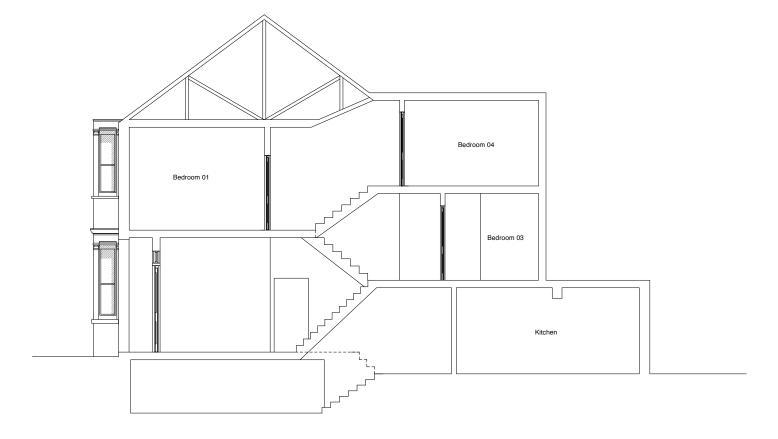

1 Elevation: Front Elevation : Existing 101 Scale: 1:100 @ A3

2 Elevation: Rear Elevation: Existing 101 Scale: 1:100 @ A3

Section A-A: Existing
Scale: 1:100 @ A3

|                   |        | C    |
|-------------------|--------|------|
|                   |        |      |
|                   |        |      |
|                   |        | J    |
|                   |        | 8    |
| 0 1               | 5      | 10m  |
| 0 1               | <br>15 | 30ft |
| Scale: 1:100 @ A3 |        |      |