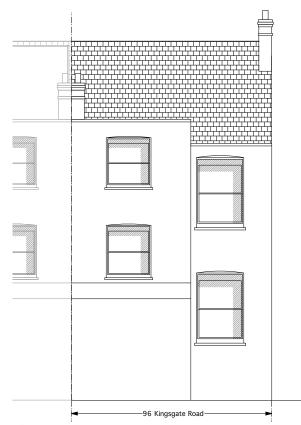

1 Elevation: Front Elevation : Existing 101 Scale: 1:100 @ A3

2 Elevation: Rear Elevation: Existing 101 Scale: 1:100 @ A3

Section A-A: Existing
Scale: 1:100 @ A3

|                   |        | C    |
|-------------------|--------|------|
|                   |        |      |
|                   |        |      |
|                   |        | J    |
|                   |        | 8    |
| 0 1               | 5      | 10m  |
| 0 1               | <br>15 | 30ft |
| Scale: 1:100 @ A3 |        |      |