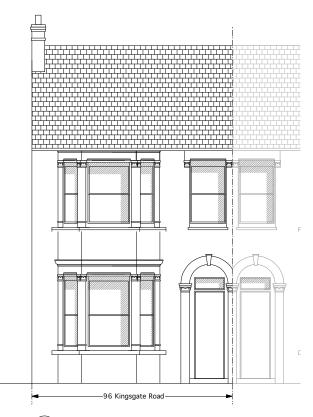

1 Elevation: Front Elevation : Existing 101 Scale: 1:100 @ A3

2 Elevation: Rear Elevation: Existing 101 Scale: 1:100 @ A3

Section A-A: Existing
Scale: 1:100 @ A3

|                   |        | C    |
|-------------------|--------|------|
|                   |        |      |
|                   |        |      |
|                   |        | J    |
|                   |        | 8    |
| 0 1               | 5      | 10m  |
| 0 1               | <br>15 | 30ft |
| Scale: 1:100 @ A3 |        |      |