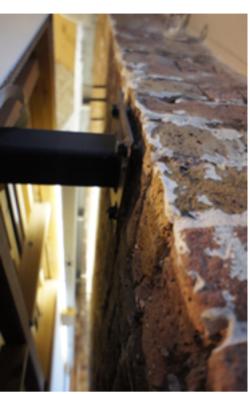

Existing First Floor Picture 1

Existing First Floor Picture 2

Existing First Floor Picture 3

Typical fixing detail of first floor fixtures to existing brickwork

Existing First Floor Picture 4

Existing First Floor Picture 5