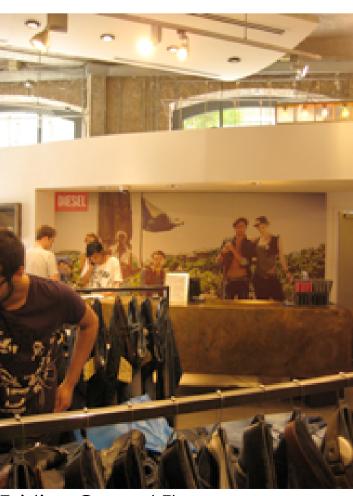

Existing First Floor Picture 1

Existing First Floor Picture 2

Existing First Floor Picture 3

Typical fixing detail of first floor fixtures to existing brickwork

Existing First Floor Picture 4

Existing First Floor Picture 5

Existing First Floor Picture 6

FIRST FLOOR PLAN

| Note: All dimensions should be checked by contractor price                          | or to commencement of a | any works                                           |              |
|-------------------------------------------------------------------------------------|-------------------------|-----------------------------------------------------|--------------|
| Leckenby associates (td)                                                            |                         | Col                                                 | pyright 2011 |
| 220 Northfield Avenue • London • W13 9SJ<br>tel: 0208 810 1177 • fax: 0208 810 1199 | Client: Diesel          | Drawing Title: Pictures of the existing First Floor | By:<br>IK-MP |
| Project: Diesel, Covent Garden                                                      | Scale: Date: 02/2012    | Drawing No.: DIESEL_CG_PHOTOS_PH2                   | Revision:    |