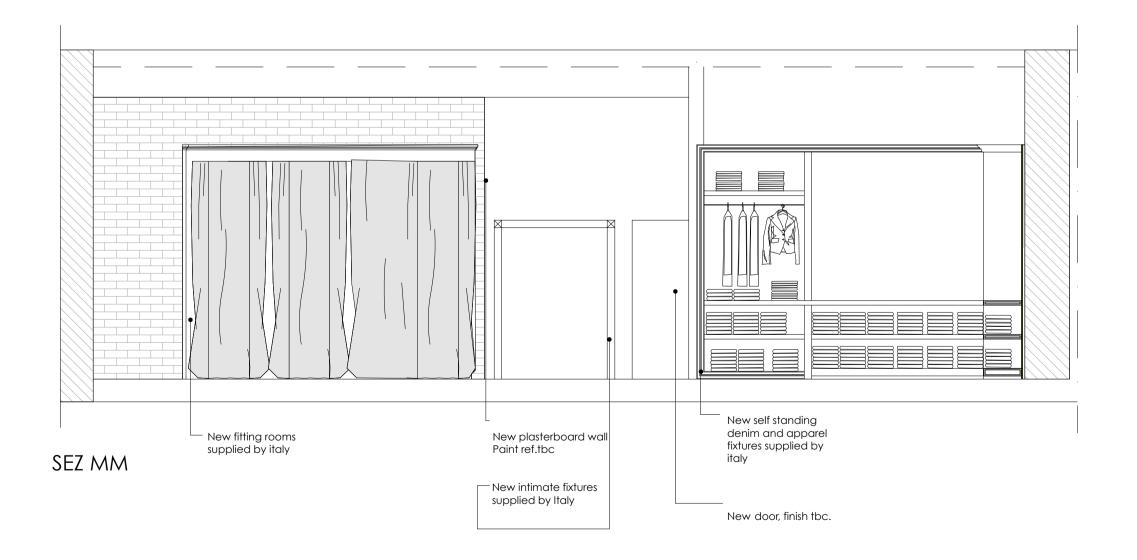

FIRST FLOOR PLAN

Note: All dimensions should be checked by contractor prior to commencement of any works

| Leckenby associates (td)                                                            |                   |      |                                                  |           |  |  |
|-------------------------------------------------------------------------------------|-------------------|------|--------------------------------------------------|-----------|--|--|
| 220 Northfield Avenue • London • W13 9SJ<br>tel: 0208 810 1177 • fax: 0208 810 1199 | Client: Dies      | el   | Drawing Title:<br>First Floor Proposed Elevation | S IK-MP   |  |  |
| Project: Diesel, Covent Garden                                                      | Scale:<br>1:50@A2 | Duco | Drawing No.: DIESEL CG S2                        | Revision: |  |  |