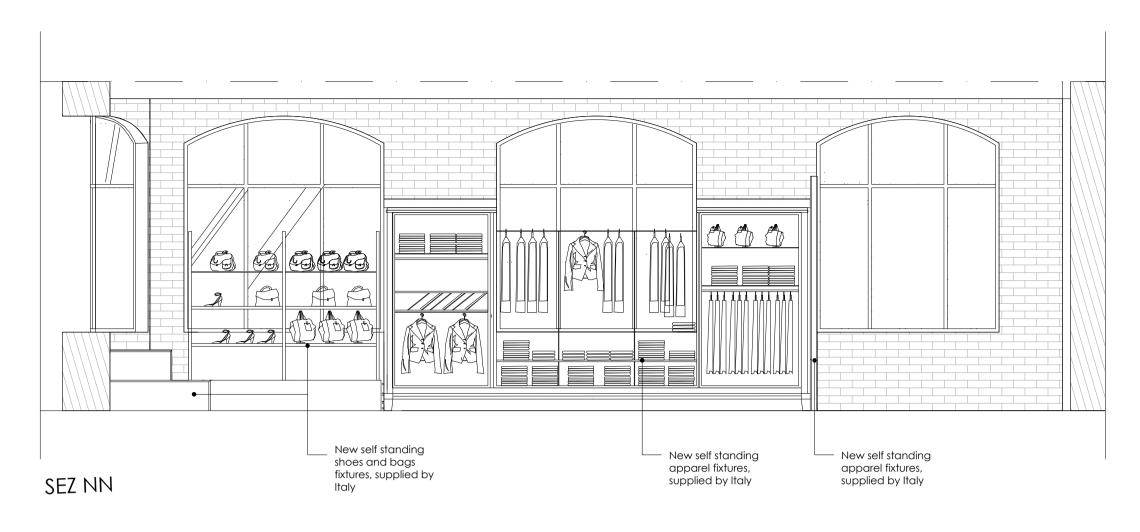

FIRST FLOOR PLAN

Note: All dimensions should be checked by contractor prior to commencement of any works

| Leckenby associates (td)                                                            |                   |      |                                                  |           |  |  |
|-------------------------------------------------------------------------------------|-------------------|------|--------------------------------------------------|-----------|--|--|
| 220 Northfield Avenue • London • W13 9SJ<br>tel: 0208 810 1177 • fax: 0208 810 1199 | Client: Dies      | el   | Drawing Title:<br>First Floor Proposed Elevation | S IK-MP   |  |  |
| Project: Diesel, Covent Garden                                                      | Scale:<br>1:50@A2 | Duco | Drawing No.: DIESEL CG S2                        | Revision: |  |  |