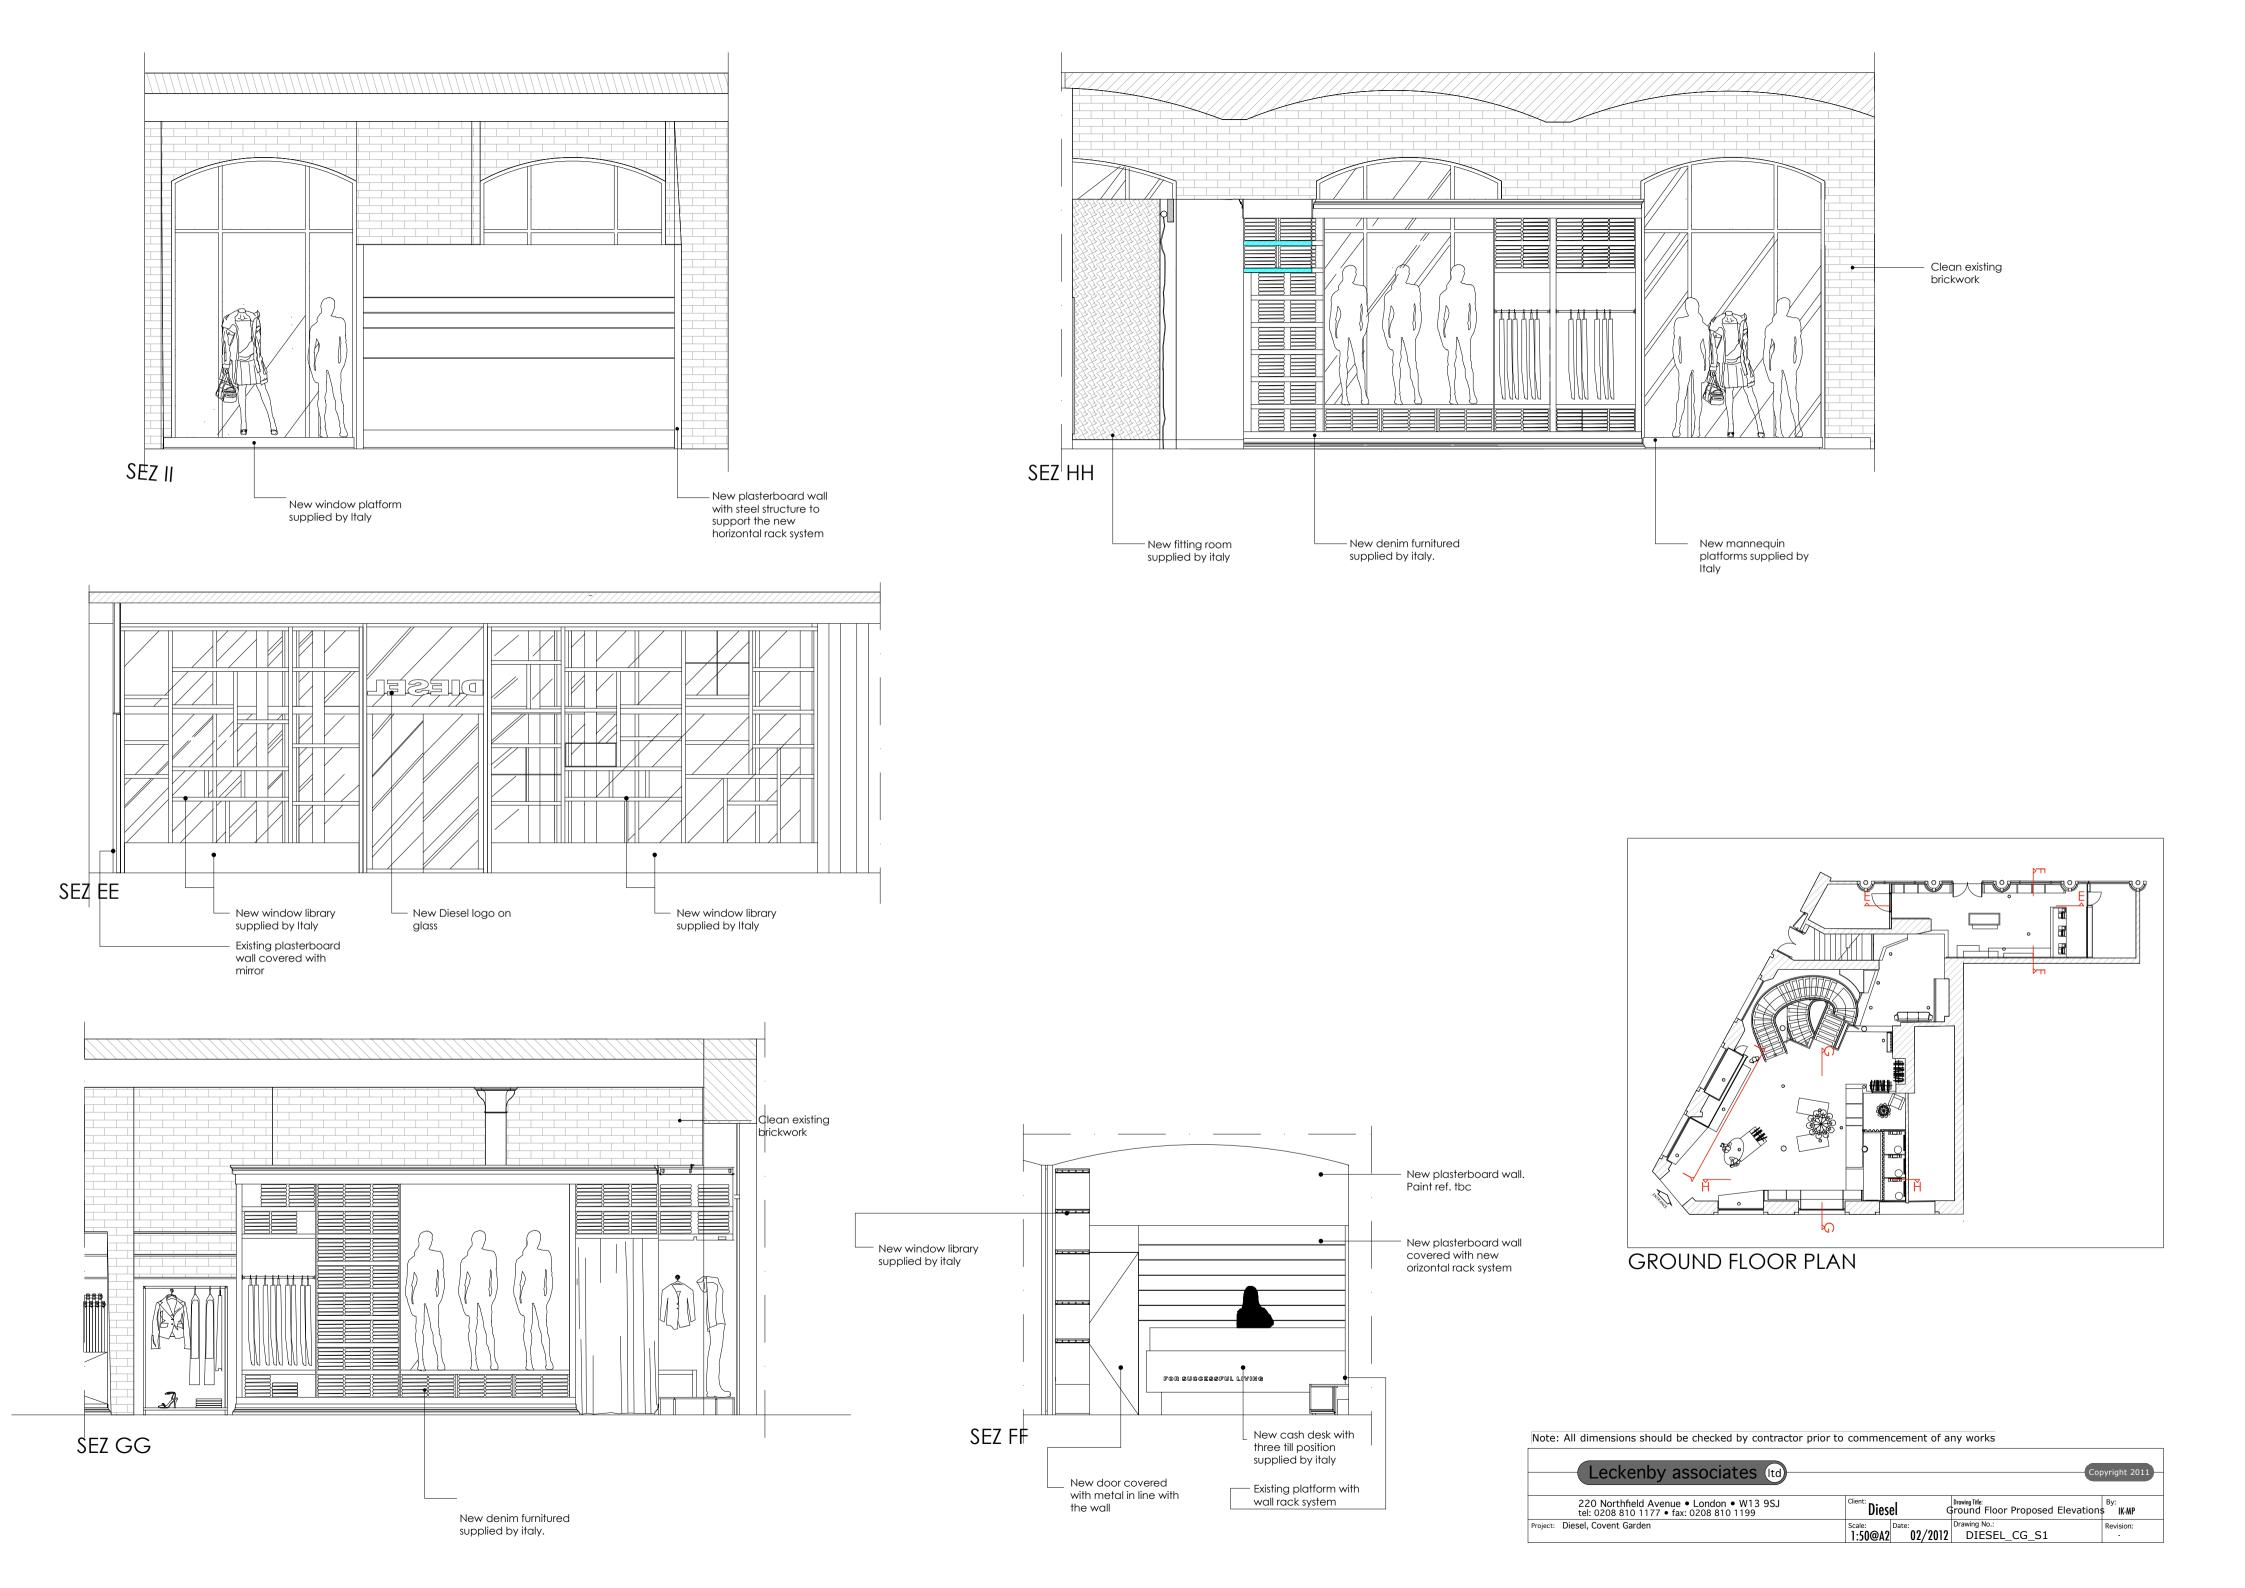

## SEZ AA

BASEMENT FLOOR PLAN

Note: All dimensions should be checked by contractor prior to commencement of any works

| Leckenby associates (td) Copyright 2011                                             |                      |                                                |              |  |  |  |  |
|-------------------------------------------------------------------------------------|----------------------|------------------------------------------------|--------------|--|--|--|--|
| 220 Northfield Avenue • London • W13 9SJ<br>tel: 0208 810 1177 • fax: 0208 810 1199 | Client: Diesel       | Drawing Title:<br>Basement Proposed Elevations | By:<br>IK-MP |  |  |  |  |
| Project: Diesel, Covent Garden                                                      | Scale: Date: 02/2012 | Drawing No.: DIESEL CG S0                      | Revision:    |  |  |  |  |