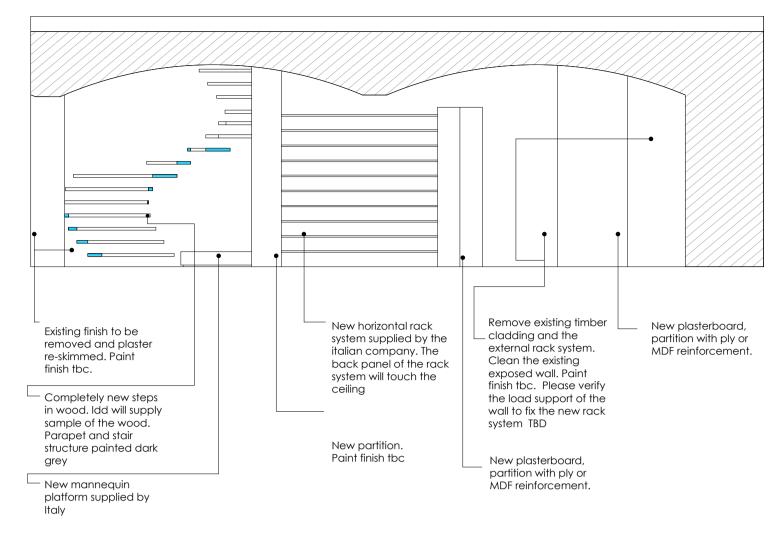

## SEZ AA

BASEMENT FLOOR PLAN

Note: All dimensions should be checked by contractor prior to commencement of any works

| Leckenby associates (td) Copyright 2011                                             |                      |                                                |              |  |  |  |  |
|-------------------------------------------------------------------------------------|----------------------|------------------------------------------------|--------------|--|--|--|--|
| 220 Northfield Avenue • London • W13 9SJ<br>tel: 0208 810 1177 • fax: 0208 810 1199 | Client: Diesel       | Drawing Title:<br>Basement Proposed Elevations | By:<br>IK-MP |  |  |  |  |
| Project: Diesel, Covent Garden                                                      | Scale: Date: 02/2012 | Drawing No.: DIESEL CG S0                      | Revision:    |  |  |  |  |