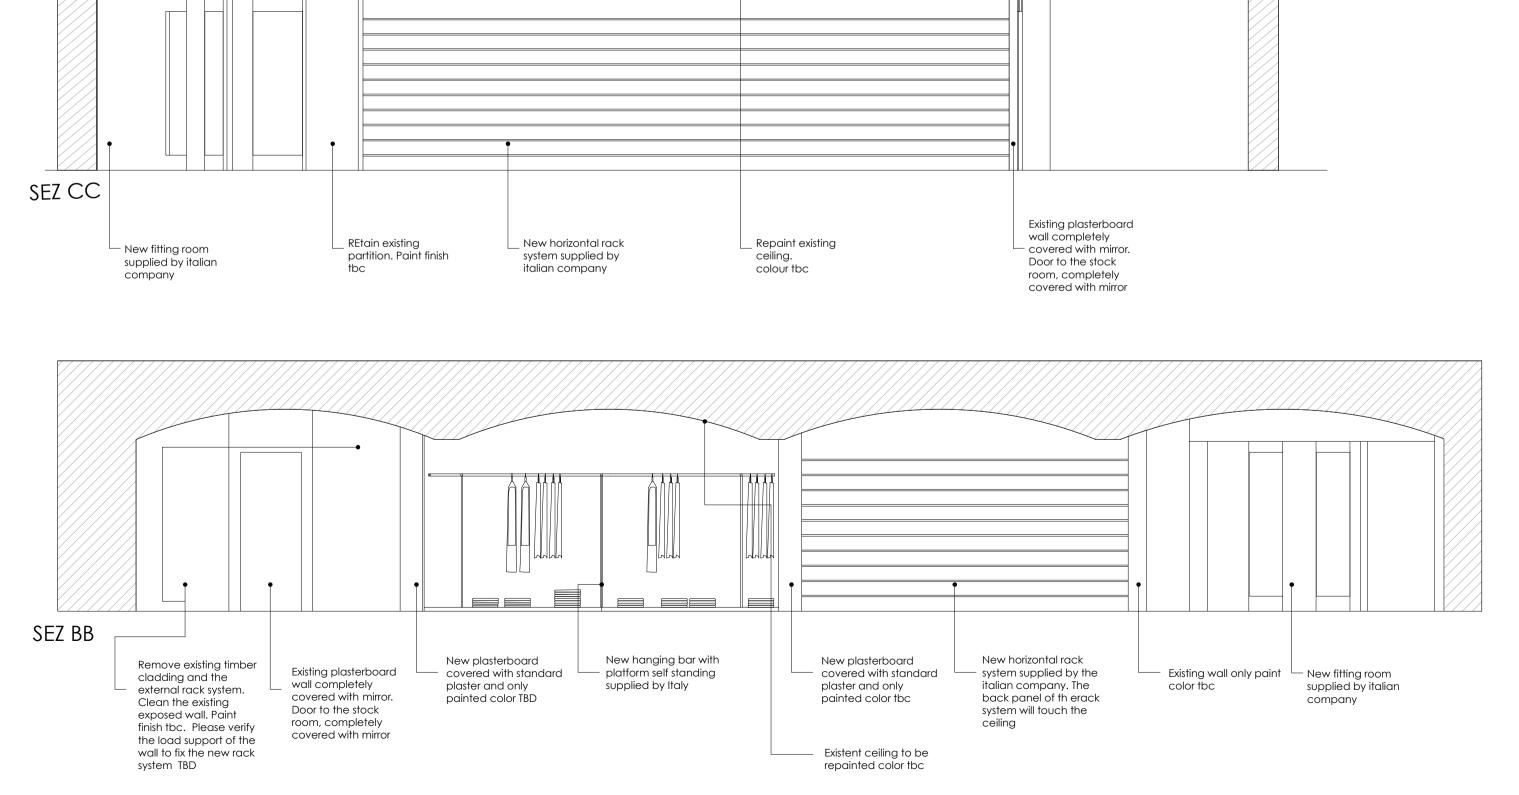

## SEZ AA

BASEMENT FLOOR PLAN

Note: All dimensions should be checked by contractor prior to commencement of any works

| Leckenby associates (td) Copyright 2011                                             |                      |                                                |              |  |  |  |  |
|-------------------------------------------------------------------------------------|----------------------|------------------------------------------------|--------------|--|--|--|--|
| 220 Northfield Avenue • London • W13 9SJ<br>tel: 0208 810 1177 • fax: 0208 810 1199 | Client: Diesel       | Drawing Title:<br>Basement Proposed Elevations | By:<br>IK-MP |  |  |  |  |
| Project: Diesel, Covent Garden                                                      | Scale: Date: 02/2012 | Drawing No.: DIESEL CG S0                      | Revision:    |  |  |  |  |