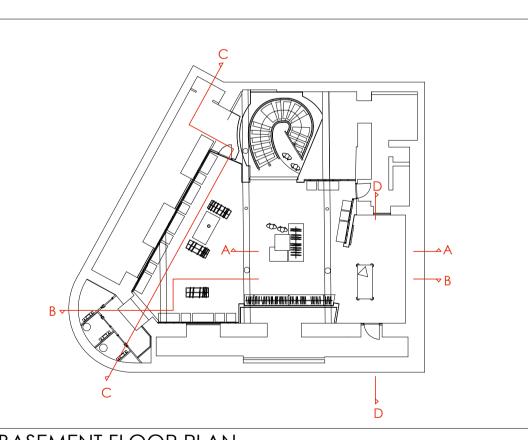

## SEZ AA

BASEMENT FLOOR PLAN

Note: All dimensions should be checked by contractor prior to commencement of any works

| Leckenby associates (td) Copyright 2011                                             |                      |                                                |              |  |  |  |  |
|-------------------------------------------------------------------------------------|----------------------|------------------------------------------------|--------------|--|--|--|--|
| 220 Northfield Avenue • London • W13 9SJ<br>tel: 0208 810 1177 • fax: 0208 810 1199 | Client: Diesel       | Drawing Title:<br>Basement Proposed Elevations | By:<br>IK-MP |  |  |  |  |
| Project: Diesel, Covent Garden                                                      | Scale: Date: 02/2012 | Drawing No.: DIESEL CG S0                      | Revision:    |  |  |  |  |