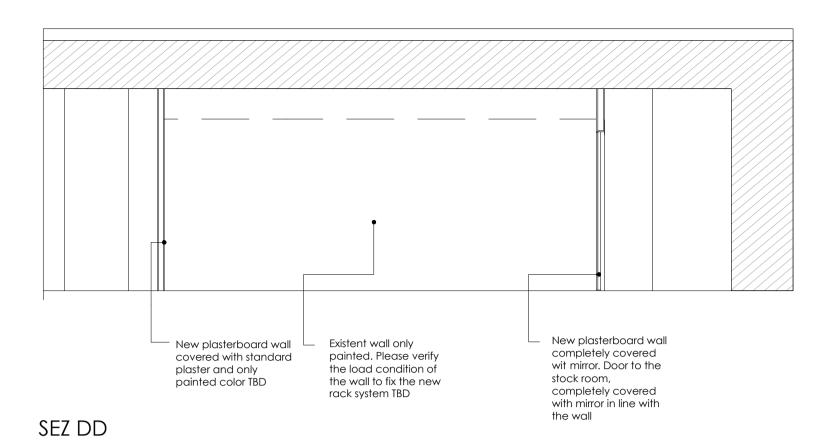

## SEZ AA

BASEMENT FLOOR PLAN

Note: All dimensions should be checked by contractor prior to commencement of any works

| Leckenby associates (td) Copyright 2011                                             |                      |                                                |              |  |  |  |  |
|-------------------------------------------------------------------------------------|----------------------|------------------------------------------------|--------------|--|--|--|--|
| 220 Northfield Avenue • London • W13 9SJ<br>tel: 0208 810 1177 • fax: 0208 810 1199 | Client: Diesel       | Drawing Title:<br>Basement Proposed Elevations | By:<br>IK-MP |  |  |  |  |
| Project: Diesel, Covent Garden                                                      | Scale: Date: 02/2012 | Drawing No.: DIESEL CG S0                      | Revision:    |  |  |  |  |