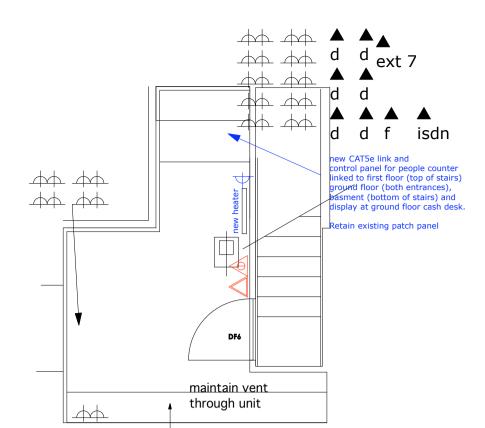

AND

**FIRST FLOOR** 

ELECTRICAL NOTES

THE ELECTRICAL POINTS CONSIDERED IN THIS DRAWING INCLUDE ONLY THE POWER SUPPLIES FOR THE FURNITURE (LIGHT BOX, NICHES, ACCESSORIES CABINET, SHOES FURNITURE, LCD DISPLAY, BELTS DISPLAY, ETC). ALSO THE PLUGS ARE ONLY FOR MERCHANDISE

DECORATION PURPOSES. ALL THE OTHER NEEDS SUCH AS ALARM

SYSTEM, CASH DESK, TELEPHONE, DATA, EXTRA PLUGS FOR CLEANING, ETC. SHOULD BE CONSIDERED BY THE LOCAL ELECTRICIAN, SUPPORTED BY THE LOCAL ARCHITECT

AND THE RETAIL OR STORE MANAGER.

PLAN OF OFFICE AT MEZZANINE LEVEL

Note: All dimensions should be checked by contractor prior to commencement of any works

| Leckenby associates Itd                  |                 |                    | opyright 2011 |
|------------------------------------------|-----------------|--------------------|---------------|
| 220 Northfield Avenue • London • W13 9SJ | Client: Diesel  | Drawing Title:     | By:           |
| tel: 0208 810 1177 • fax: 0208 810 1199  |                 | First Floor Layout | IK-MP         |
| Project: Diesel, Covent Garden           | Scale:          | Drawing No.:       | Revision:     |
|                                          | 1:50@A2 01/2012 | DIESEL_CG_A2       | -             |