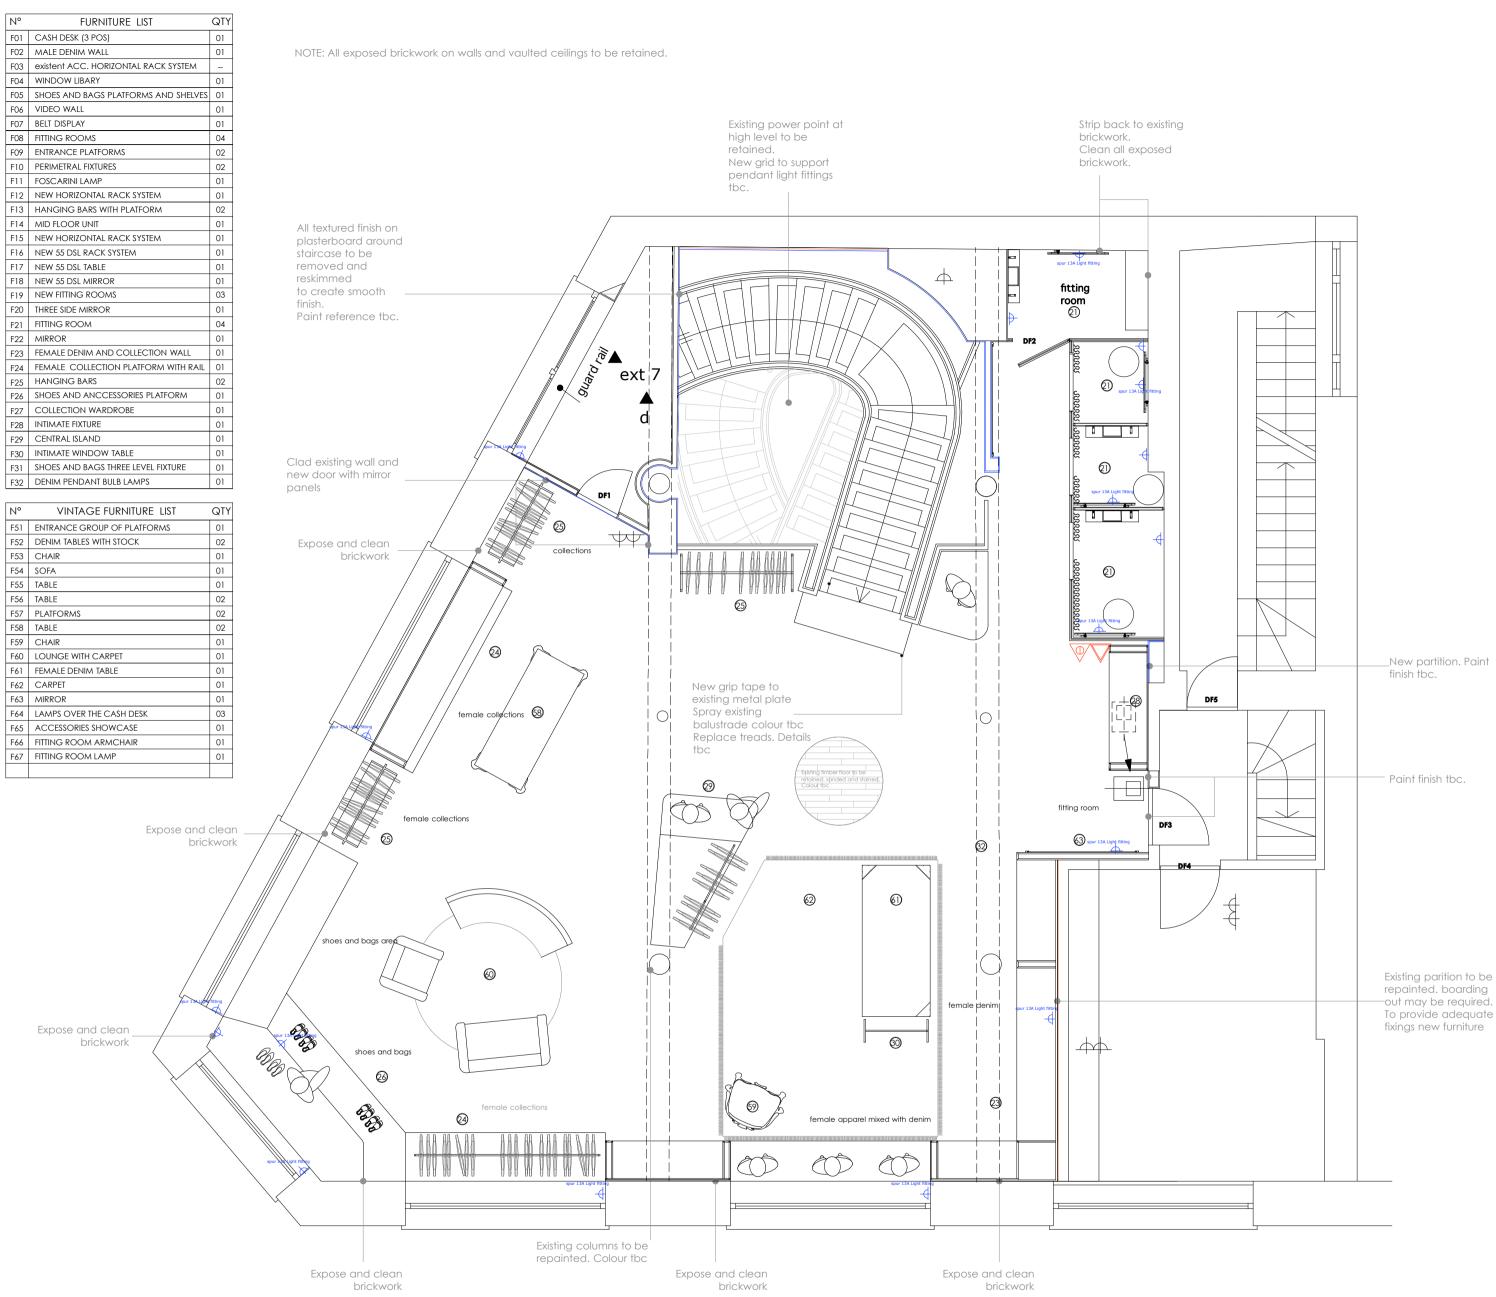

AND

**FIRST FLOOR** 

ELECTRICAL NOTES

THE ELECTRICAL POINTS CONSIDERED IN THIS DRAWING INCLUDE ONLY THE POWER SUPPLIES FOR THE FURNITURE (LIGHT BOX, NICHES, ACCESSORIES CABINET, SHOES FURNITURE, LCD DISPLAY, BELTS DISPLAY, ETC). ALSO THE PLUGS ARE ONLY FOR MERCHANDISE

DECORATION PURPOSES. ALL THE OTHER NEEDS SUCH AS ALARM

SYSTEM, CASH DESK, TELEPHONE, DATA, EXTRA PLUGS FOR CLEANING, ETC. SHOULD BE CONSIDERED BY THE LOCAL ELECTRICIAN, SUPPORTED BY THE LOCAL ARCHITECT

AND THE RETAIL OR STORE MANAGER.

PLAN OF OFFICE AT MEZZANINE LEVEL

Note: All dimensions should be checked by contractor prior to commencement of any works

| Leckenby associates Itd                  |                 |                    | opyright 2011 |
|------------------------------------------|-----------------|--------------------|---------------|
| 220 Northfield Avenue • London • W13 9SJ | Client: Diesel  | Drawing Title:     | By:           |
| tel: 0208 810 1177 • fax: 0208 810 1199  |                 | First Floor Layout | IK-MP         |
| Project: Diesel, Covent Garden           | Scale:          | Drawing No.:       | Revision:     |
|                                          | 1:50@A2 01/2012 | DIESEL_CG_A2       | -             |