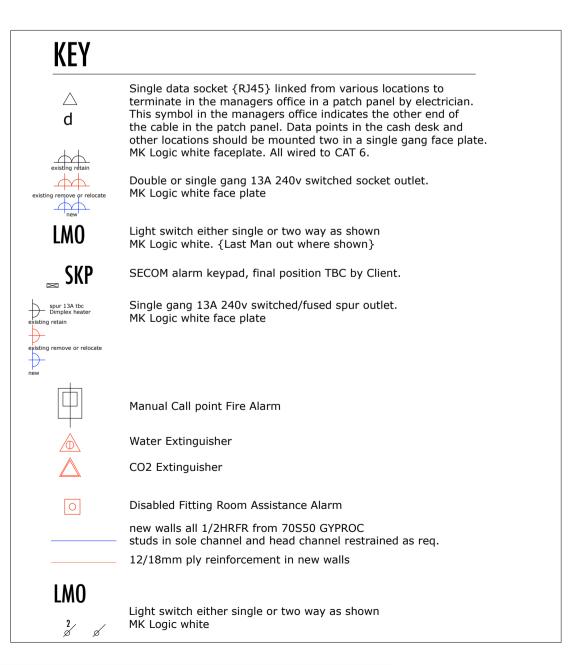

AND

**FIRST FLOOR** 

ELECTRICAL NOTES

THE ELECTRICAL POINTS CONSIDERED IN THIS DRAWING INCLUDE ONLY THE POWER SUPPLIES FOR THE FURNITURE (LIGHT BOX, NICHES, ACCESSORIES CABINET, SHOES FURNITURE, LCD DISPLAY, BELTS DISPLAY, ETC). ALSO THE PLUGS ARE ONLY FOR MERCHANDISE

DECORATION PURPOSES. ALL THE OTHER NEEDS SUCH AS ALARM

SYSTEM, CASH DESK, TELEPHONE, DATA, EXTRA PLUGS FOR CLEANING, ETC. SHOULD BE CONSIDERED BY THE LOCAL ELECTRICIAN, SUPPORTED BY THE LOCAL ARCHITECT

AND THE RETAIL OR STORE MANAGER.

PLAN OF OFFICE AT MEZZANINE LEVEL

Note: All dimensions should be checked by contractor prior to commencement of any works

| Leckenby associates Itd                  |                 |                    | opyright 2011 |
|------------------------------------------|-----------------|--------------------|---------------|
| 220 Northfield Avenue • London • W13 9SJ | Client: Diesel  | Drawing Title:     | By:           |
| tel: 0208 810 1177 • fax: 0208 810 1199  |                 | First Floor Layout | IK-MP         |
| Project: Diesel, Covent Garden           | Scale:          | Drawing No.:       | Revision:     |
|                                          | 1:50@A2 01/2012 | DIESEL_CG_A2       | -             |