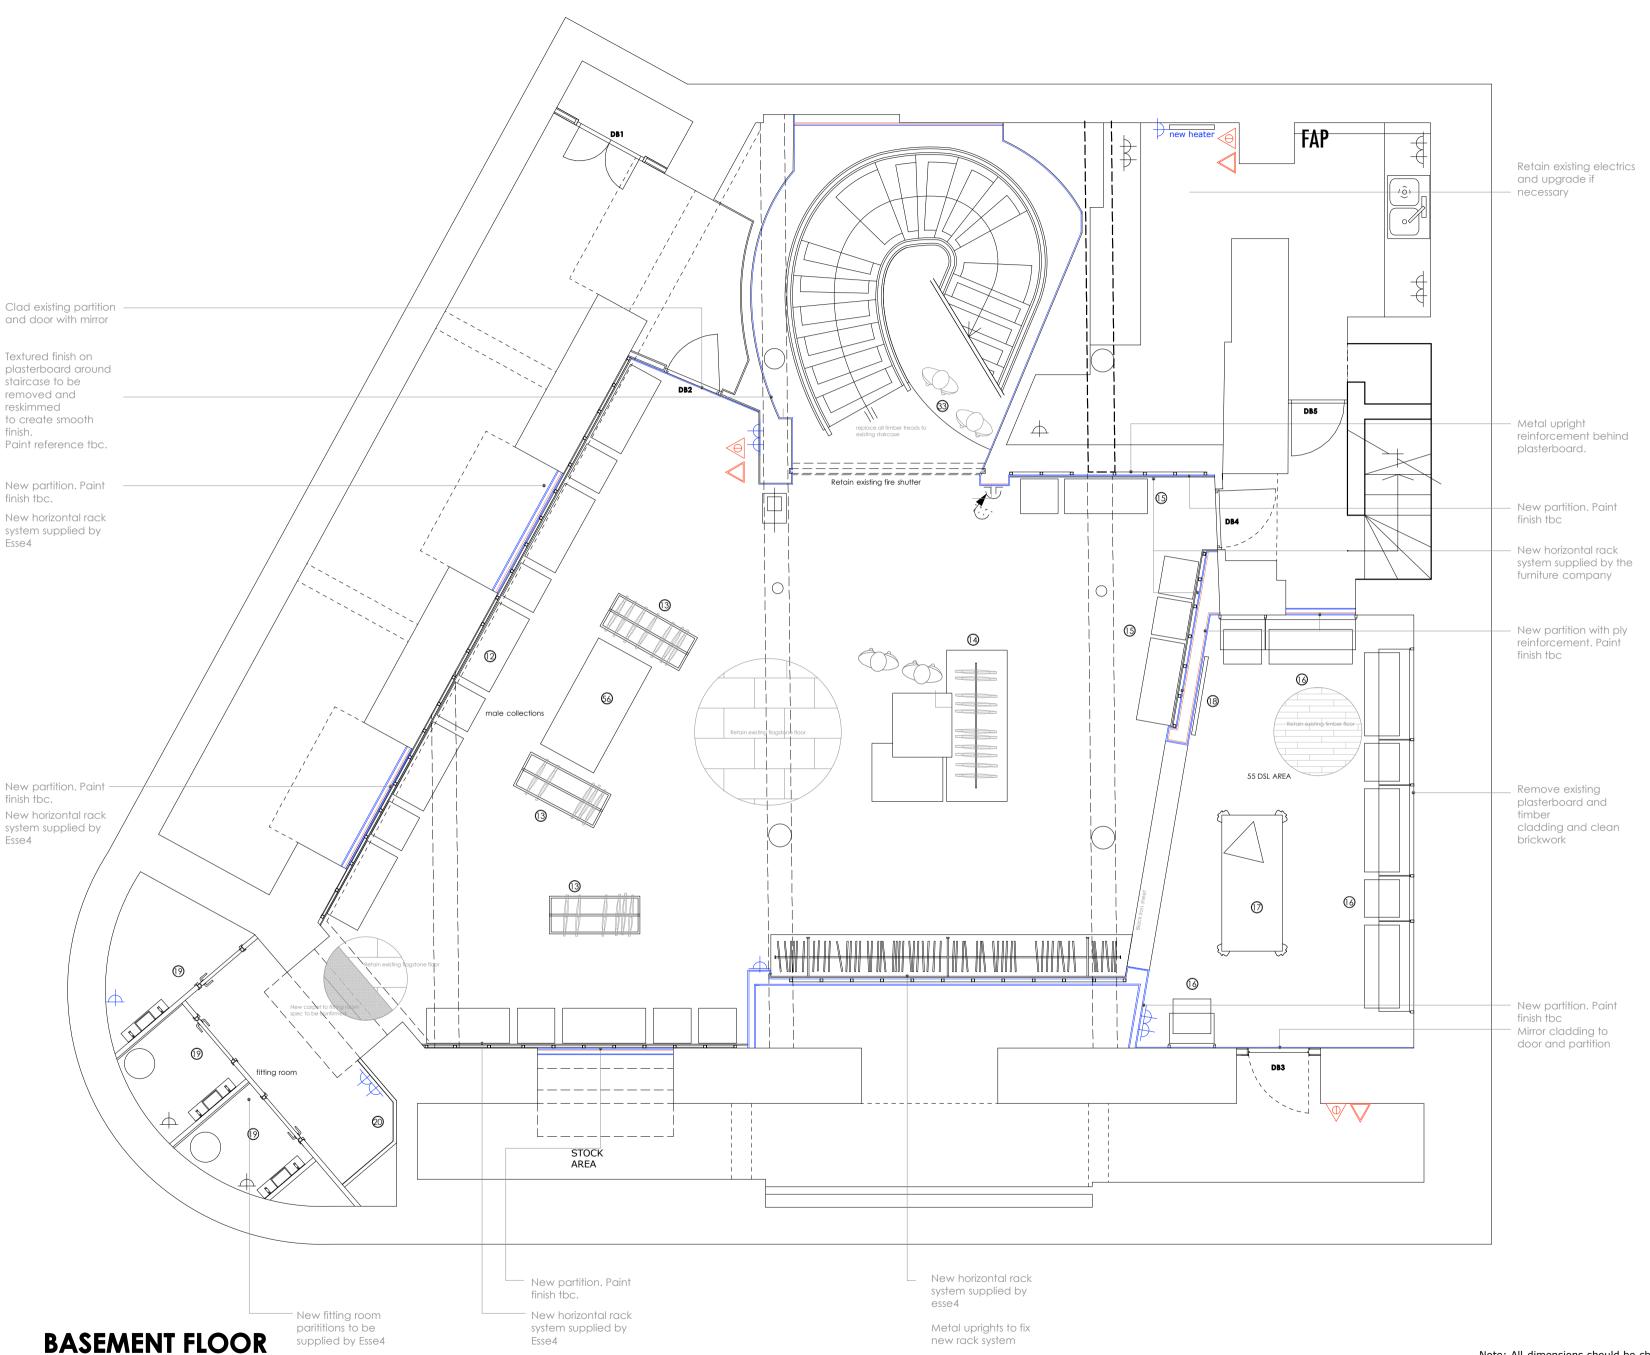

NOTE: All exposed brickwork on walls and vaulted ceilings to be retained.

| Ν°  | FURNITURE LIST                       | QTY |
|-----|--------------------------------------|-----|
| F01 | CASH DESK (3 POS)                    | 01  |
| F02 | MALE DENIM WALL                      | 01  |
| F03 | existent ACC. HORIZONTAL RACK SYSTEM | -   |
| F04 | WINDOW LIBARY                        | 01  |
| F05 | SHOES AND BAGS PLATFORMS AND SHELVES | 01  |
| F06 | VIDEO WALL                           | 01  |
| F07 | BELT DISPLAY                         | 01  |
| F08 | FITTING ROOMS                        | 04  |
| F09 | ENTRANCE PLATFORMS                   | 02  |
| F10 | PERIMETRAL FIXTURES                  | 02  |
| F11 | FOSCARINI LAMP                       | 01  |
| F12 | NEW HORIZONTAL RACK SYSTEM           | 01  |
| F13 | HANGING BARS WITH PLATFORM           | 02  |
| F14 | MID FLOOR UNIT                       | 01  |
| F15 | NEW HORIZONTAL RACK SYSTEM           | 01  |
| F16 | NEW 55 DSL RACK SYSTEM               | 01  |
| F17 | NEW 55 DSL TABLE                     | 01  |
| F18 | NEW 55 DSL MIRROR                    | 01  |
| F19 | NEW FITTING ROOMS                    | 03  |
| F20 | THREE SIDE MIRROR                    | 01  |
| F21 | FITTING ROOM                         | 04  |
| F22 | MIRROR                               | 01  |
| F23 | FEMALE DENIM AND COLLECTION WALL     | 01  |
| F24 | FEMALE COLLECTION PLATFORM WITH RAIL | 01  |
| F25 | HANGING BARS                         | 02  |
| F26 | SHOES AND ANCCESSORIES PLATFORM      | 01  |
| F27 | COLLECTION WARDROBE                  | 01  |
| F28 | INTIMATE FIXTURE                     | 01  |
| F29 | CENTRAL ISLAND                       | 01  |
| F30 | INTIMATE WINDOW TABLE                | 01  |
| F31 | SHOES AND BAGS THREE LEVEL FIXTURE   | 01  |
| F32 | DENIM PENDANT BULB LAMPS             | 01  |