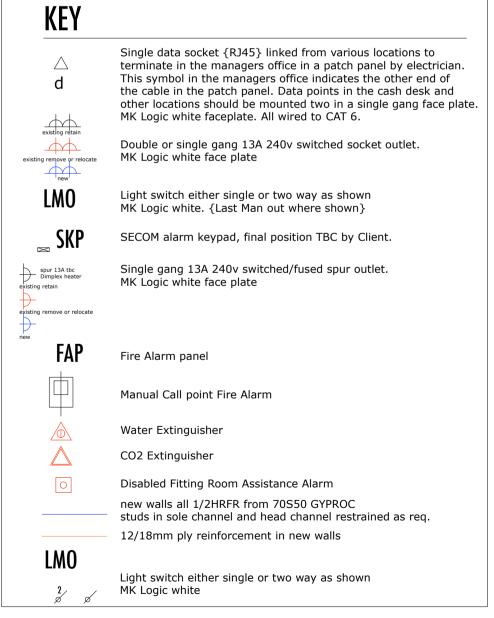

QTY |
|-----|-----------------------------|-----|
| F51 | ENTRANCE GROUP OF PLATFORMS | 01  |
| F52 | DENIM TABLES WITH STOCK     | 02  |
| F53 | CHAIR                       | 01  |
| F54 | SOFA                        | 01  |
| F55 | TABLE                       | 01  |
| F56 | TABLE                       | 02  |
| F57 | PLATFORMS                   | 02  |
| F58 | TABLE                       | 02  |
| F59 | CHAIR                       | 01  |
| F60 | LOUNGE WITH CARPET          | 01  |
| F61 | FEMALE DENIM TABLE          | 01  |
| F62 | CARPET                      | 01  |
| F63 | MIRROR                      | 01  |
| F64 | LAMPS OVER THE CASH DESK    | 03  |
| F65 | ACCESSORIES SHOWCASE        | 01  |
| F66 | FITTING ROOM ARMCHAIR       | 01  |
| F67 | FITTING ROOM LAMP           | 01  |