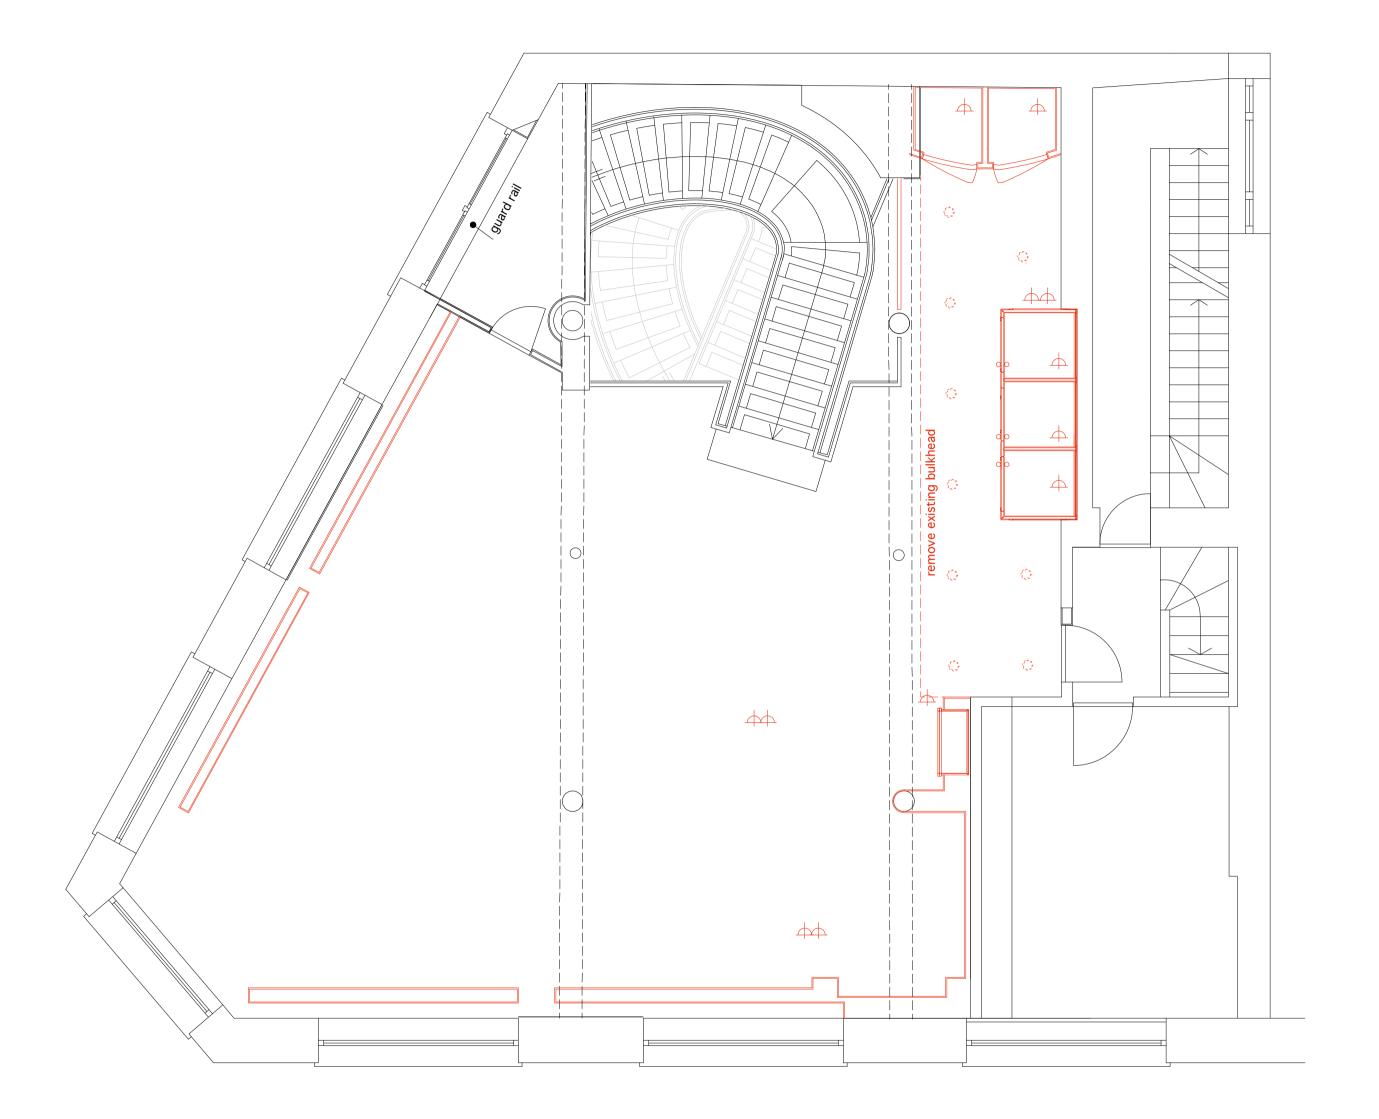

PLAN OF OFFICE AT MEZZANINE LEVEL

## FIRST FLOOR - DEMOLITIONS

Note: All dimensions should be checked by contractor prior to commencement of any works

|         | Leckenby associates (td)                                                            |                   |               | Co                                     | pyright 2011 |
|---------|-------------------------------------------------------------------------------------|-------------------|---------------|----------------------------------------|--------------|
|         | 220 Northfield Avenue • London • W13 9SJ<br>tel: 0208 810 1177 • fax: 0208 810 1199 | Client: Diese     | el            | Drowing Title:<br>First Floor Removals | By:<br>IK-MP |
| roject: | Diesel, Covent Garden                                                               | Scale:<br>1:50@A2 | Date: 01/2012 | Drawing No.: DIESEL CG DEM A2          | Revision:    |