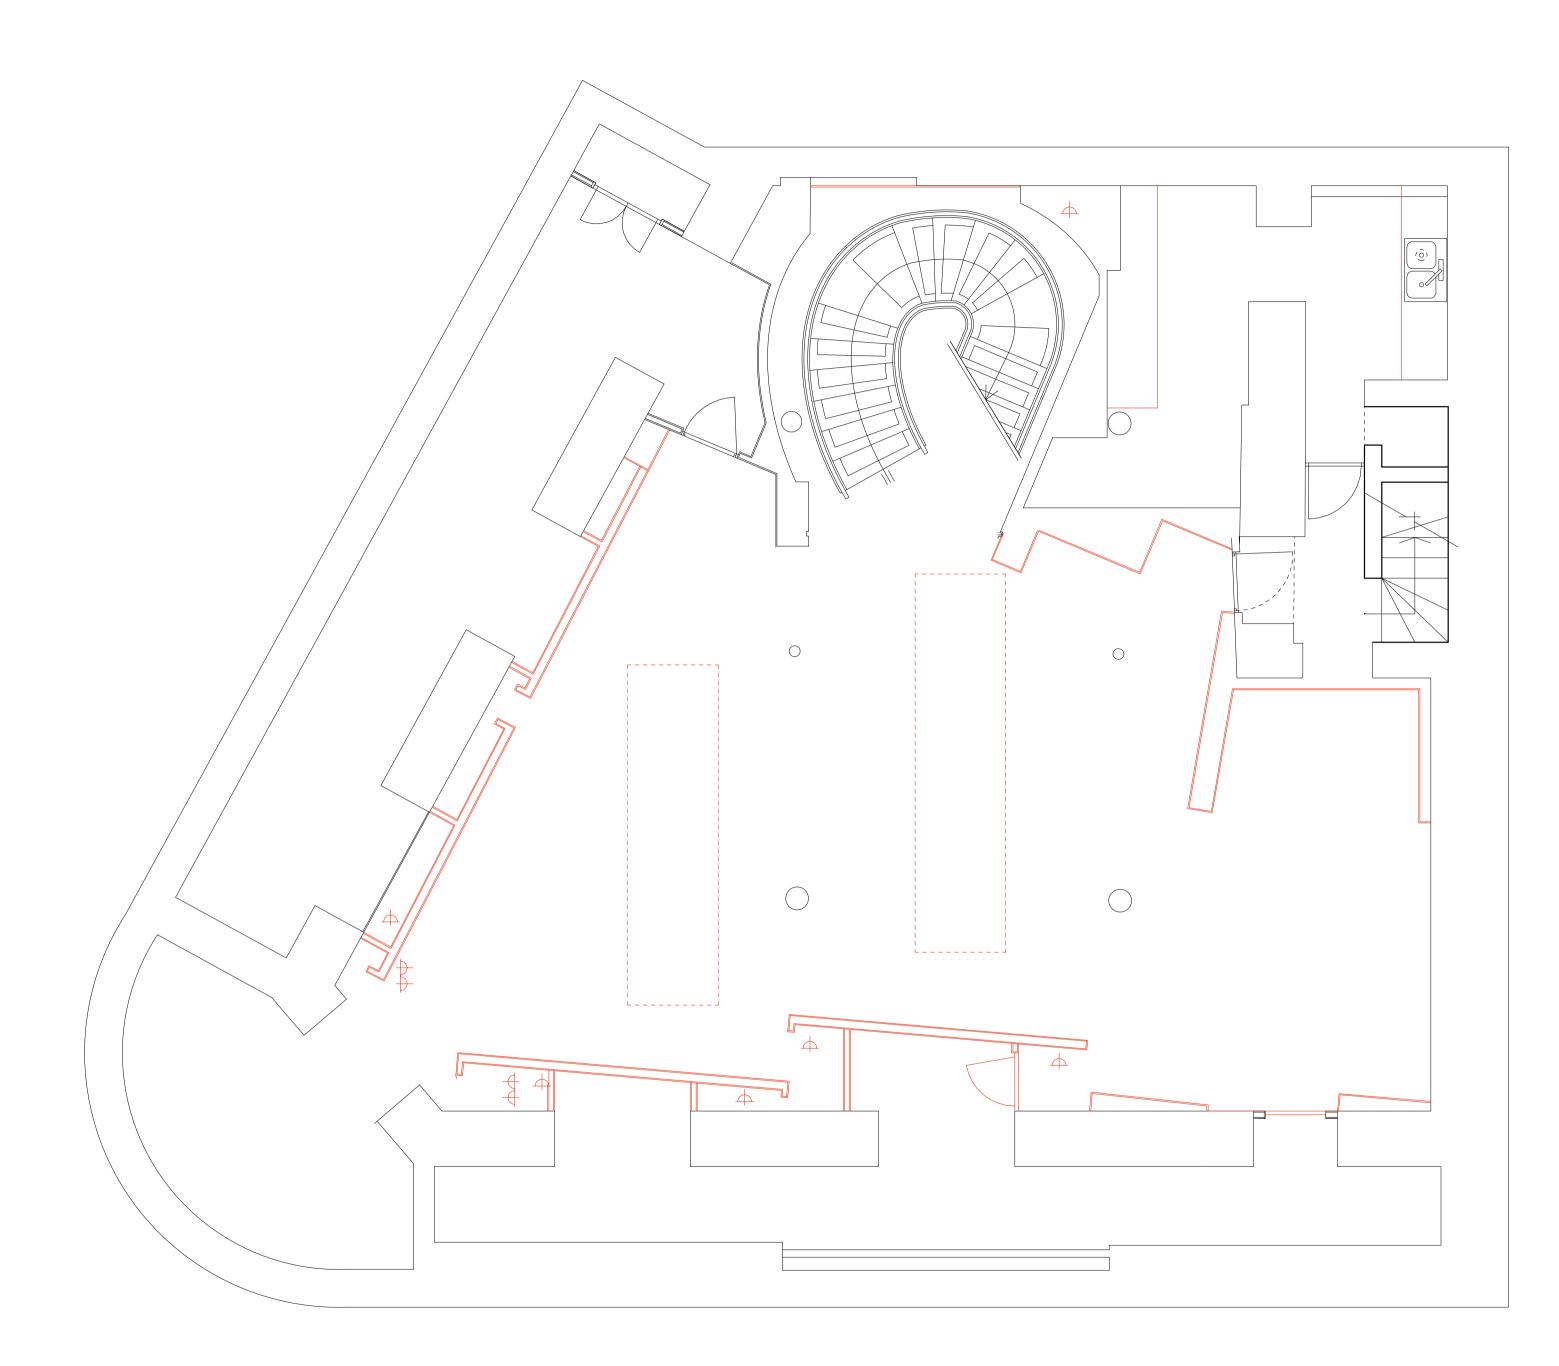

**BASEMENT FLOOR** 

Note: All dimensions should be checked by contractor prior to commencement of any works

|       | Leckenby associates 🖽                                                               | Copyright 2011            |                                     |                     |
|-------|-------------------------------------------------------------------------------------|---------------------------|-------------------------------------|---------------------|
|       | 220 Northfield Avenue • London • W13 9SJ<br>tel: 0208 810 1177 • fax: 0208 810 1199 | Client: DIESEL            | Drowing Title:<br>Basement Removals | ву:<br><b>IK-MP</b> |
| Proje | <sup>tt:</sup> Diesel, 43 Earlham Street, Covent Garden                             | Scale:<br>1:50@A2 01/2012 | Drawing No.:<br>DIESEL_CG_DEM_A0    | Revision:<br>-      |