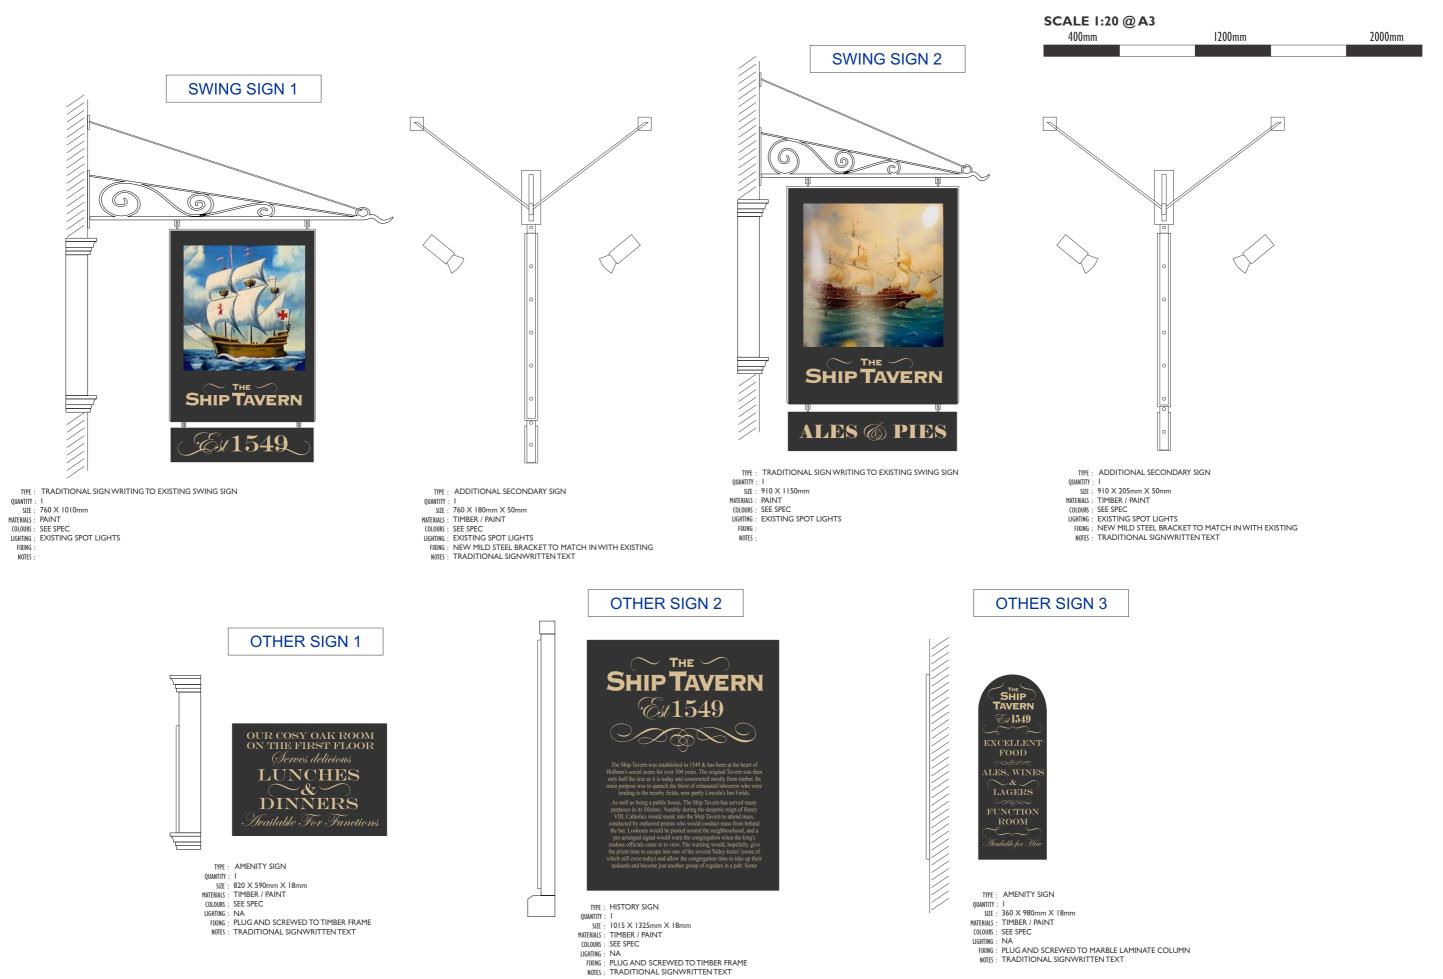

| cosign | The Chalklin Works<br>Bircholt Road                           | SITE ADDRESS                                     | DRAWING NO. | SN/ST0112 SIGNAGE SPEC 2 COLOUR | DRAWN BY | MJS                       | COLORS    |
|--------|---------------------------------------------------------------|--------------------------------------------------|-------------|---------------------------------|----------|---------------------------|-----------|
|        | Parkwood  <br>Maidstone<br>Kent   Me15 9XT<br>T: 016220862601 | SHIP TAVERN<br>GATE STREET<br>HOLBORN<br>WC2A3HP |             |                                 |          |                           | CHARCOAL  |
|        |                                                               |                                                  | DATE        | 31/01/2012                      | SCALE    | I : 20 @ A3 UNLESS STATED | PUTTY WHI |