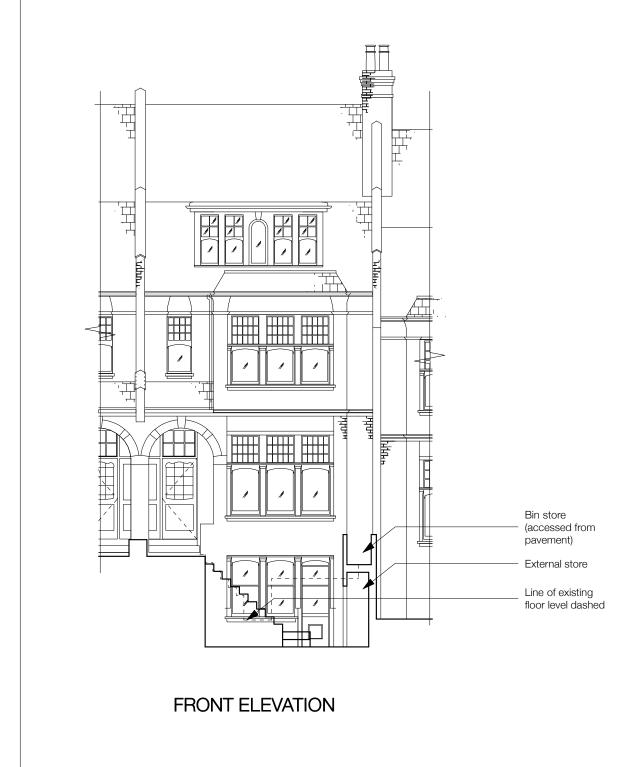

# ELEVATIONS (PROPOSED)

# **REAR ELEVATION** (No change)

| hfield    | Project 51 Glenmore Road,<br>London NW3 4DA |               | Drawing Title<br>Proposed Elevations |          |              |
|-----------|---------------------------------------------|---------------|--------------------------------------|----------|--------------|
| n NW3 1QS | Scale 1:100                                 | Original Size | 43                                   | Drawn RH | Checked RH   |
|           | Information                                 |               | Fender                               |          | Construction |
|           | Project No.                                 | Drawing I     | No.                                  | Re       | evision No.  |
| .com      | 122                                         | APLE          | B 01                                 |          | -            |