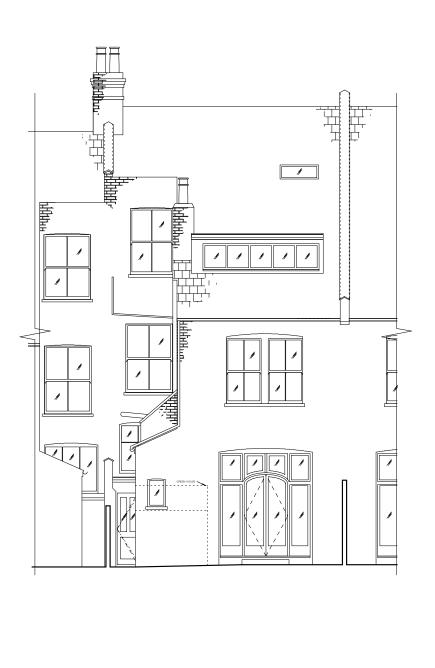

# **REAR ELEVATION** (No change)

| hfield    | Project 51 Glenmore Road,<br>London NW3 4DA |               | Drawing Title<br>Proposed Elevations |          |              |
|-----------|---------------------------------------------|---------------|--------------------------------------|----------|--------------|
| n NW3 1QS | Scale 1:100                                 | Original Size | 43                                   | Drawn RH | Checked RH   |
|           | Information                                 |               | Fender                               |          | Construction |
|           | Project No.                                 | Drawing I     | No.                                  | Re       | evision No.  |
| .com      | 122                                         | APLE          | B 01                                 |          | -            |