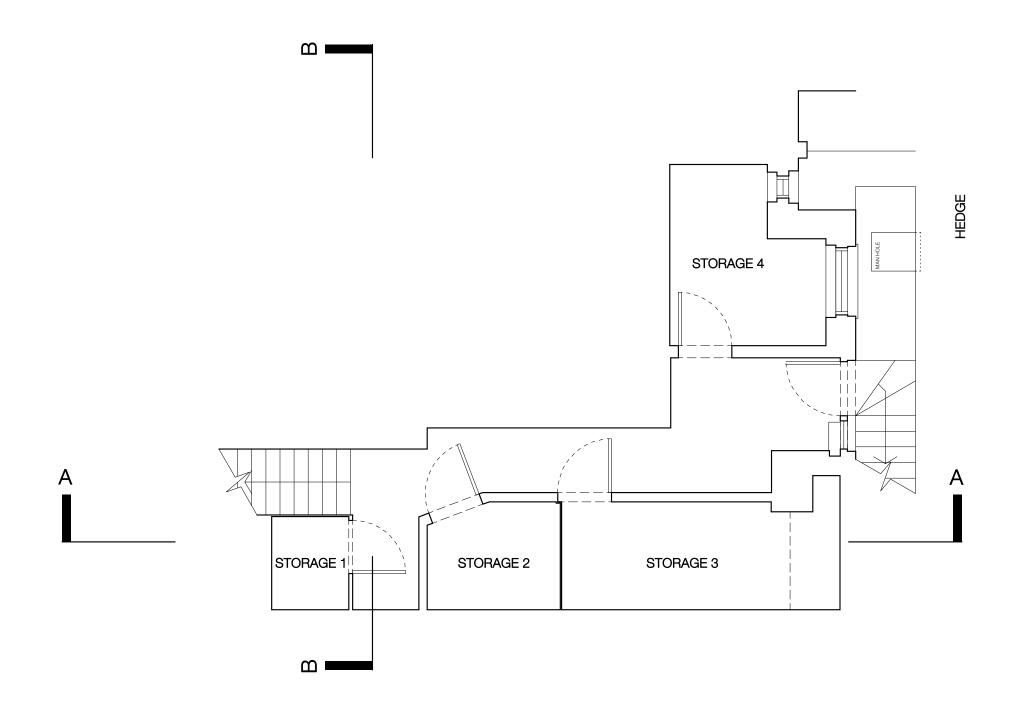

## BASEMENT FLOOR (EXISTING)

All drawings, specifications and related documents are the copyright property of Robert Hirschfield and

Reproduction of drawings, specifications and related documents in part or in whole is forbidden without the written permission of Robert Hirschfield.

## Robert Hirschfield

10-12 Perrins Court, London NW3 1QS Robert Hirschfield RIBA +44 (0)7730 983 355 studio@roberthirschfield.com

122

|             |         |                                     |             |              |    | is provided                               | i by ioui | CAD SEIVIC | 5) |
|-------------|---------|-------------------------------------|-------------|--------------|----|-------------------------------------------|-----------|------------|----|
|             | Project | 51 Glenmore Road,<br>London NW3 4DA |             |              |    | Drawing Title Existing Basement Floor Pla |           |            |    |
|             | Scale   | 1:50                                | Or          | riginal Size | АЗ | Drawr                                     | RH        | Checked    | R  |
| Information |         |                                     |             | Tender       |    | Construction                              |           |            |    |
|             |         |                                     | Drawing No. |              |    | Povision No.                              |           |            |    |