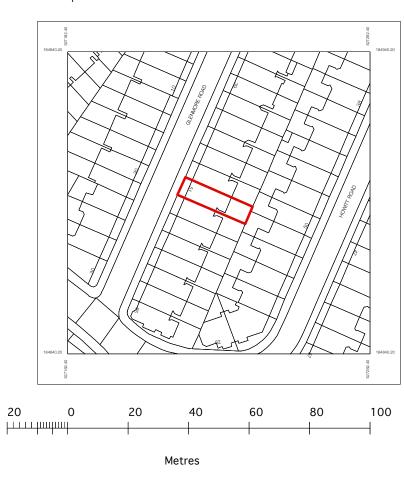

# Robert Hirschfield

10-12 Perrins Court, London NW3 1QS Robert Hirschfield RIBA +44 (0)7730 983 355 studio@roberthirschfield.com

| Project   | 51 Glenmore Road,<br>London NW3 4DA |    | Drawing Title Location Plan |      |       |       |         |       |
|-----------|-------------------------------------|----|-----------------------------|------|-------|-------|---------|-------|
| Scale     | 1:1250                              | Or | riginal Size                | АЗ   | Drawn | RH    | Checked | RH    |
| ⊠ Info    | ormation                            |    |                             | ende | r     |       | Constru | ction |
| Project N | Vo.                                 |    | Drawing I                   | No.  |       | Revis | ion No. |       |
| 122       |                                     |    | AEXP                        | 00   |       |       |         | -     |