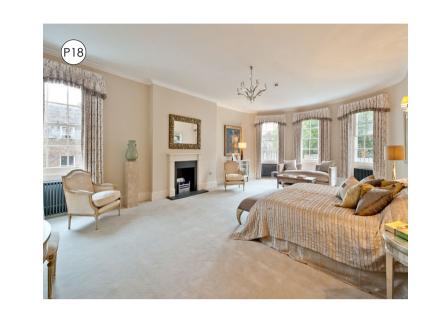

MASTER BEDROOM

INTERNAL WINDOW ELEVATIONS

EXISTING SECOND FLOOR LOCATION PHOTOGRAPHS

DRESSING ROOM

INTERNAL WINDOW

MASTER BATHROOM

INTERNAL WINDOW ELEVATIONS

All radiators have been omitted from the elevations for clarity. Raised new subcills have been detailed where appropriate to avoid the radiator positions.