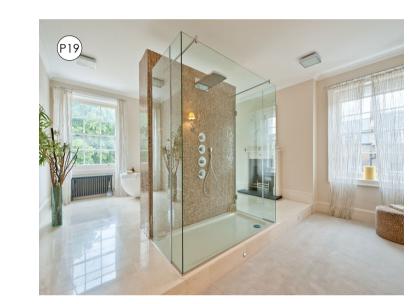

MASTER BEDROOM

INTERNAL WINDOW ELEVATIONS

EXISTING SECOND FLOOR LOCATION PHOTOGRAPHS

DRESSING ROOM

INTERNAL WINDOW

MASTER BATHROOM

INTERNAL WINDOW ELEVATIONS

All radiators have been omitted from the elevations for clarity. Raised new subcills have been detailed where appropriate to avoid the radiator positions.