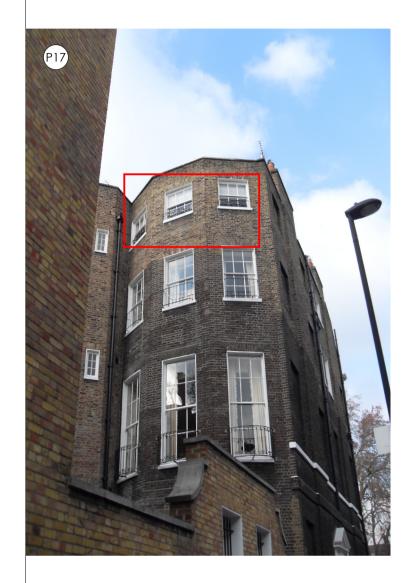

## 2 EXISTING SECOND FLOOR KEY PLAN

ELEVATIONS Existing window openings - TRUE ELEVATION Existing window openings Existing window openings Existing window opening to be fitted with secondary glazing installation P22 W.2-04 W.2-03 (SG) MASTER BEDROOM P21) W.2-07 W.2-02 (SG) MASTER BATHROOM 2 - 05 2 - 04 W.2-01 (SG) STORAGE

MASTER BEDROOM

INTERNAL WINDOW ELEVATIONS

EXISTING SECOND FLOOR LOCATION PHOTOGRAPHS