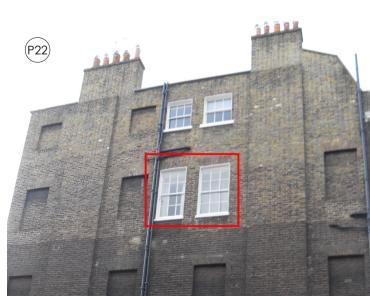

## 2 EXISTING SECOND FLOOR KEY PLAN

ELEVATIONS Existing window openings - TRUE ELEVATION Existing window openings Existing window openings Existing window opening to be fitted with secondary glazing installation P22 W.2-04 W.2-03 (SG) MASTER BEDROOM P21) W.2-07 W.2-02 (SG) MASTER BATHROOM 2 - 05 2 - 04 W.2-01 (SG) STORAGE

MASTER BEDROOM

INTERNAL WINDOW ELEVATIONS

EXISTING SECOND FLOOR LOCATION PHOTOGRAPHS