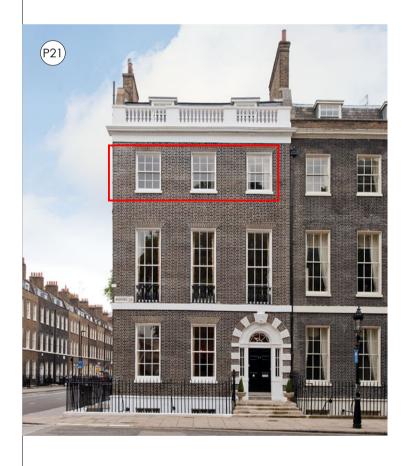

## 2 EXISTING SECOND FLOOR KEY PLAN

ELEVATIONS Existing window openings - TRUE ELEVATION Existing window openings Existing window openings Existing window opening to be fitted with secondary glazing installation P22 W.2-04 W.2-03 (SG) MASTER BEDROOM P21) W.2-07 W.2-02 (SG) MASTER BATHROOM 2 - 05 2 - 04 W.2-01 (SG) STORAGE

MASTER BEDROOM

INTERNAL WINDOW ELEVATIONS

EXISTING SECOND FLOOR LOCATION PHOTOGRAPHS