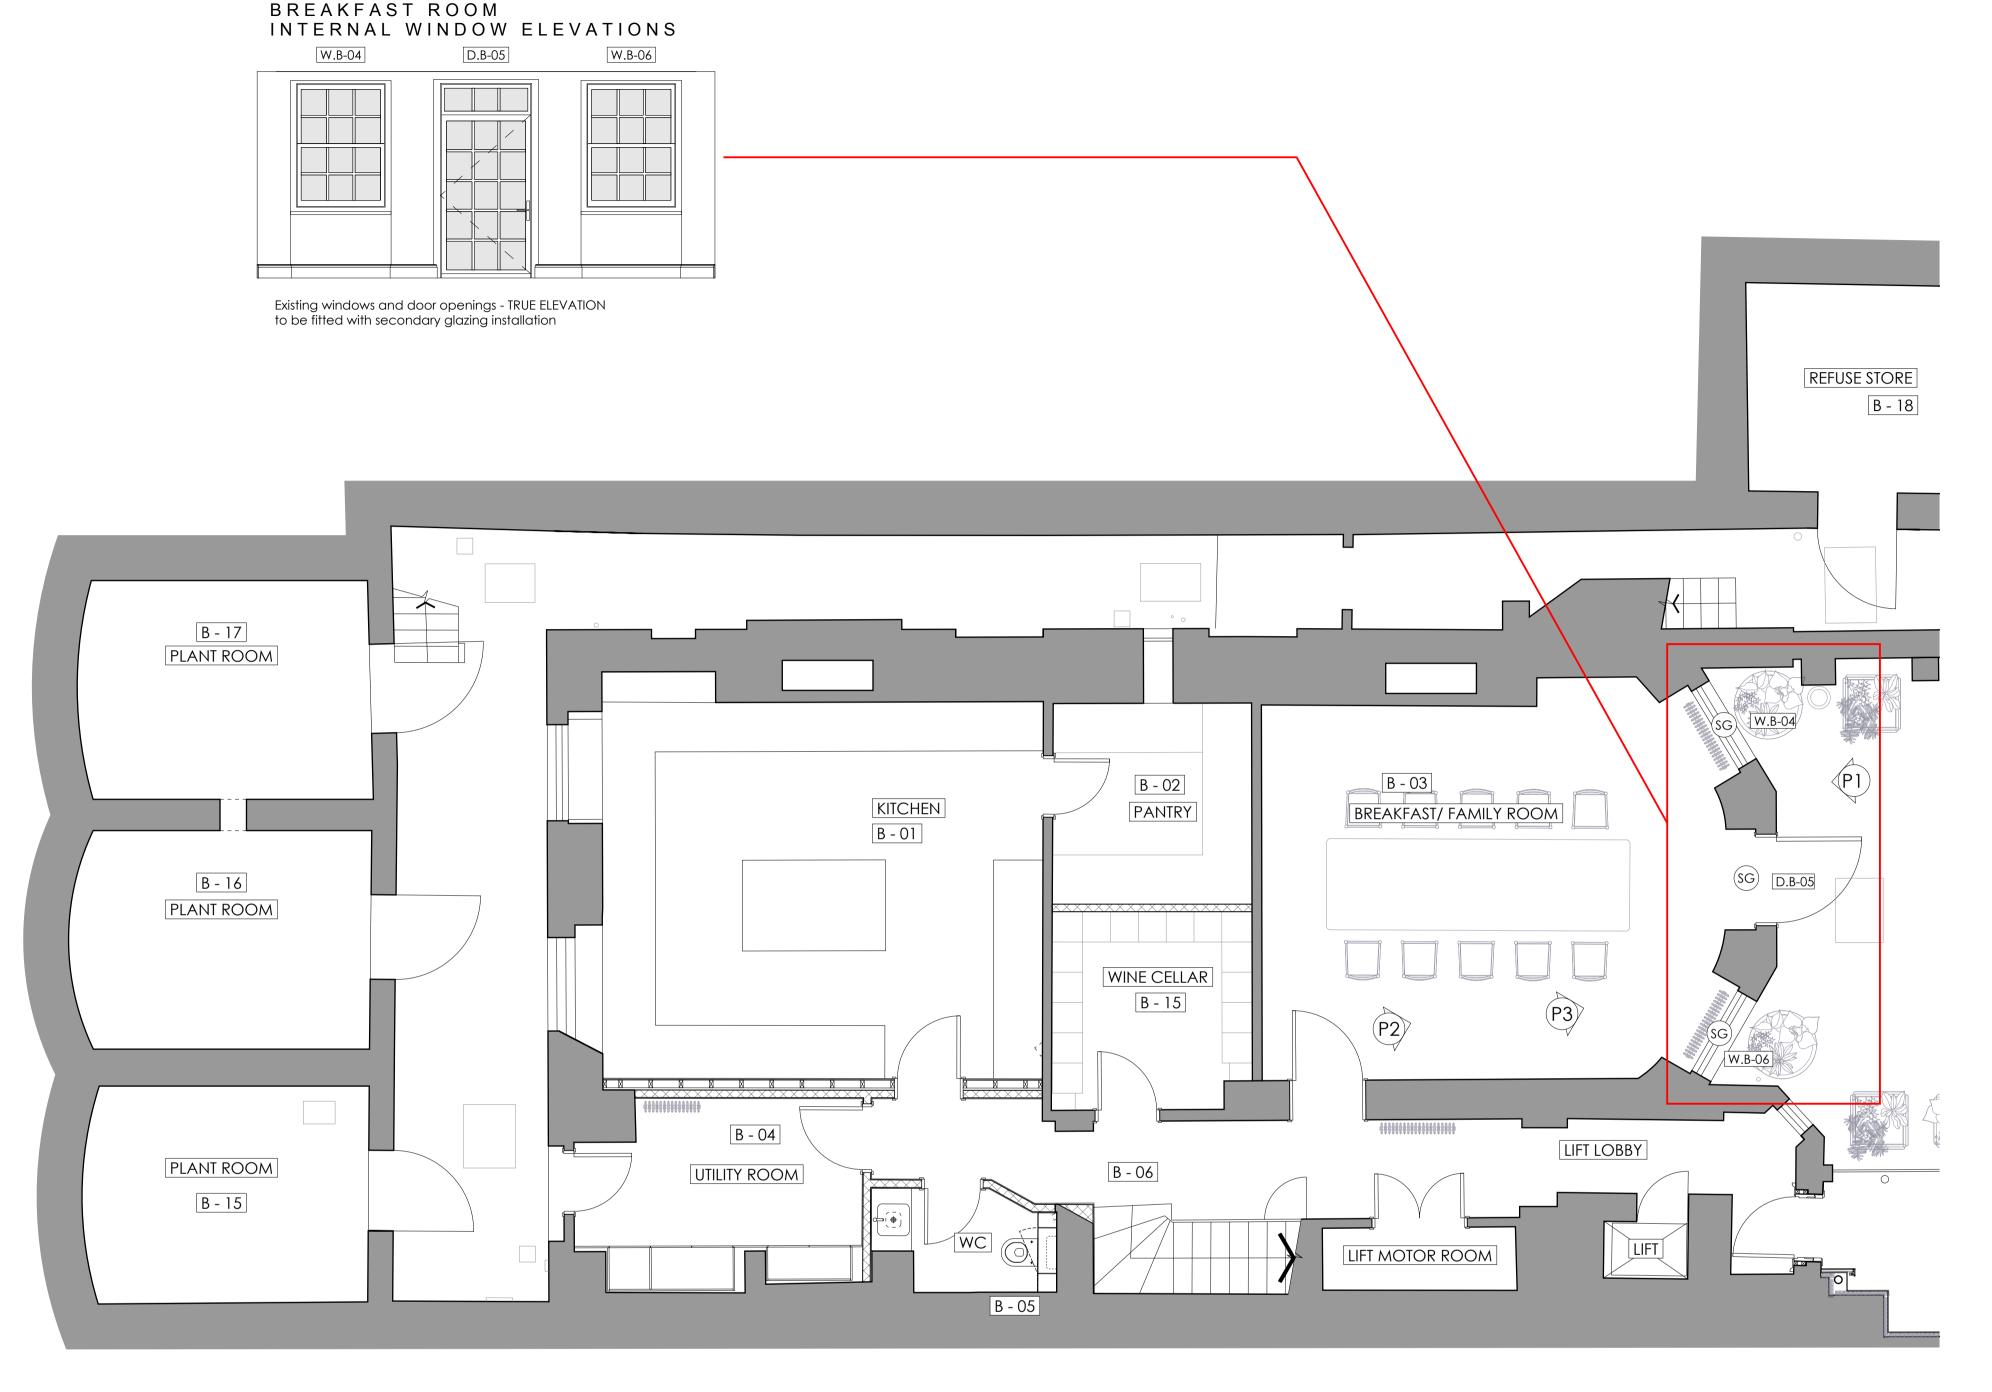

## 2 EXISTING LOWER GROUND FLOOR KEY PLAN

EXISTING LOWER GROUND FLOOR LOCATION PHOTOGRAPHS

WINDOW LOCATION PLAN

## 1 EXISTING LOWER GROUND FLOOR GA PLAN(MAIN HOUSE)

GENERAL NOTES

For exact window location refer to proposed GA floor plans as shown.

This drawing relates to window no.s as shown.

All woodwork including existing window frames, linings, architraves, beading are being retained and are not required for fixing into to secure the secondary glazing installation into position except where noted.

All existing windows / doors / architraves / linings and other decorative mouldings are indicative only in size and shape and may not accurately reflect site condition. They are shown as a guide only in order to facilitate an understanding of the fixing proposals for the new adjacent secondary glazing installation.

All radiators have been omitted from the elevations for clarity. Raised new subcills have been detailed where appropriate to avoid the radiator positions.

| $\overline{C}$ |                                    |       |          |       |
|----------------|------------------------------------|-------|----------|-------|
|                | Issued for listed building consent | AL    | 16Feb12  | IJS   |
| В              | For Planning                       | AL    | 14Feb12  | IJS   |
| Α              | First Issue                        | IJS   | 9 Feb 12 | IJS   |
| Mark           | Revision                           | Drawn | Date Ch  | ecked |