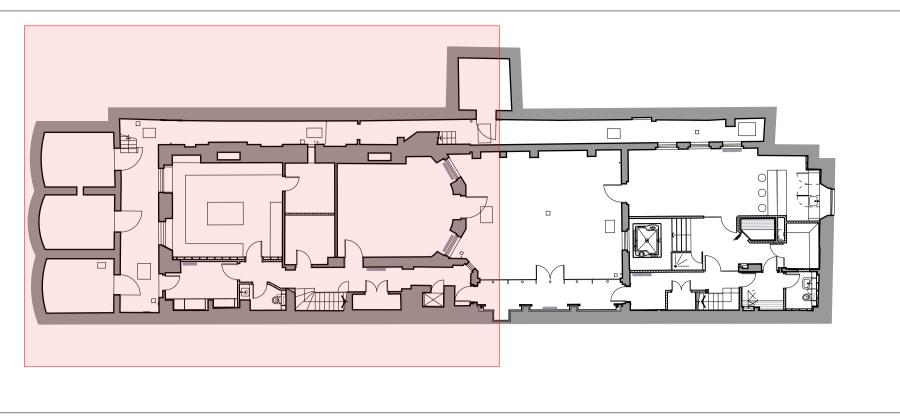

## 2 EXISTING LOWER GROUND FLOOR KEY PLAN

EXISTING LOWER GROUND FLOOR LOCATION PHOTOGRAPHS

WINDOW LOCATION PLAN

## 1 EXISTING LOWER GROUND FLOOR GA PLAN(MAIN HOUSE)

GENERAL NOTES

For exact window location refer to proposed GA floor plans as shown.

This drawing relates to window no.s as shown.

All woodwork including existing window frames, linings, architraves, beading are being retained and are not required for fixing into to secure the secondary glazing installation into position except where noted.