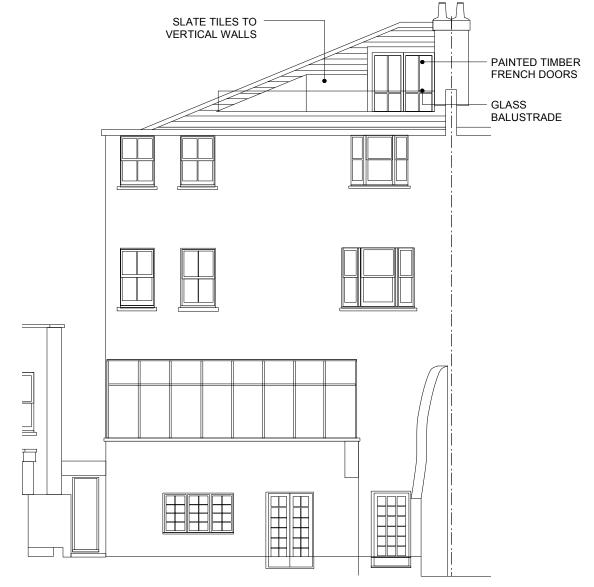

PROPOSED FRONT ELEVATION
1:100

PROPOSED REAR ELEVATION
1:100

NO.

DO NOT SCALE FROM THIS DRAWING.
 USE FIGURED DIMENSIONS ONLY.
 CONTRACTOR TO CHECK DIMENSIONS ON SITE
 PRIOR TO CONSTRUCTIONS AND NOTIFY ARCHITECT
 OF ANY DISCREPANCY.

|  | DRAWING:                     | Proposed<br>Elevations | Front and Rear |  |
|--|------------------------------|------------------------|----------------|--|
|  | CLIENT:                      | Stacey Ta              | ppis Offer     |  |
|  | PROJECT: 7 Buckland Crescent |                        |                |  |
|  | JOB NUMBER:                  | 020                    |                |  |
|  | DRWG STATUS                  | Planning               |                |  |
|  | SCALE AT A3:                 | 1:100                  | CHECKED: PS    |  |
|  | DRAWING NO:                  | 020.006                | REVISION: -    |  |