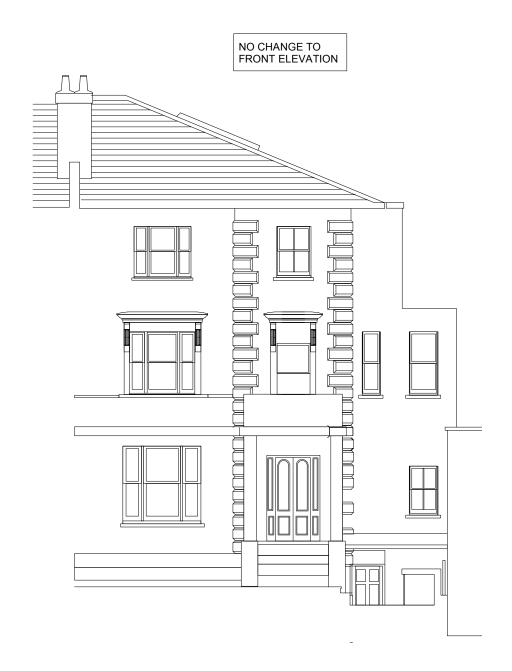

PROPOSED FRONT ELEVATION
1:100

PROPOSED REAR ELEVATION
1:100

NO.

DO NOT SCALE FROM THIS DRAWING.
 USE FIGURED DIMENSIONS ONLY.
 CONTRACTOR TO CHECK DIMENSIONS ON SITE
 PRIOR TO CONSTRUCTIONS AND NOTIFY ARCHITECT
 OF ANY DISCREPANCY.

|  | DRAWING:                     | Proposed<br>Elevations | Front and Rear |  |
|--|------------------------------|------------------------|----------------|--|
|  | CLIENT:                      | Stacey Ta              | ppis Offer     |  |
|  | PROJECT: 7 Buckland Crescent |                        |                |  |
|  | JOB NUMBER:                  | 020                    |                |  |
|  | DRWG STATUS                  | Planning               |                |  |
|  | SCALE AT A3:                 | 1:100                  | CHECKED: PS    |  |
|  | DRAWING NO:                  | 020.006                | REVISION: -    |  |