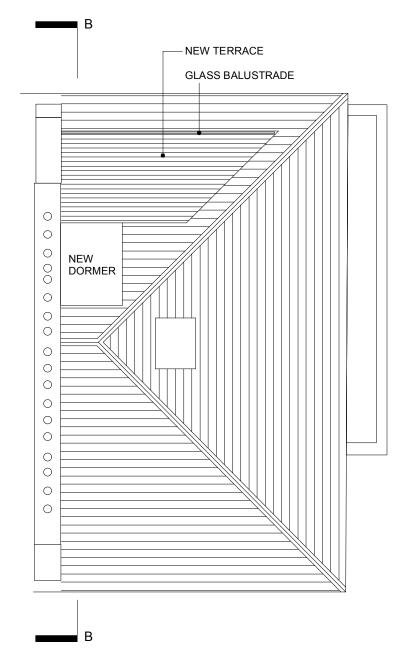

PROPOSED LOFT FLOOR PLAN
1:100

PROPOSED ROOF PLAN
1:100

NOT

- DO NOT SCALE FROM THIS DRAWING.
  USE FIGURED DIMENSIONS ONLY.
  CONTRACTOR TO CHECK DIMENSIONS ON SITE
  PRIOR TO CONSTRUCTIONS AND NOTIFY ARCHITECT
  OF ANY DISCREPANCY.
- THIS DRAWING TO BE READ IN CONJUNCTION WI ALL OTHER RELEVANT CONTRACT DRAWINGS,
   SPECIFICATIONS, AND SCHEDULES.

DRAWING: Proposed Plans

CLIENT: Stacey Tappis Offer

PROJECT: 7 Buckland Crescent

JOB NUMBER: 020

DRWG STATUS: Planning

SCALE AT A3: 1:100 CHECKED: PS

DRAWING NO: 020.005 REVISION: -