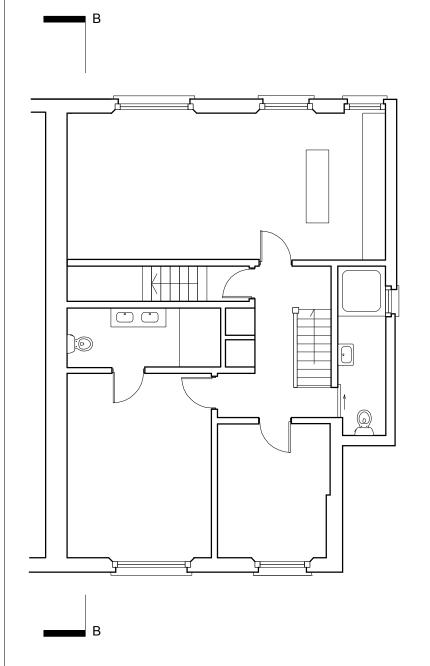

PROPOSED LOFT FLOOR PLAN
1:100

PROPOSED ROOF PLAN
1:100

NOT

- DO NOT SCALE FROM THIS DRAWING.
  USE FIGURED DIMENSIONS ONLY.
  CONTRACTOR TO CHECK DIMENSIONS ON SITE
  PRIOR TO CONSTRUCTIONS AND NOTIFY ARCHITECT
  OF ANY DISCREPANCY.
- THIS DRAWING TO BE READ IN CONJUNCTION WI ALL OTHER RELEVANT CONTRACT DRAWINGS,
   SPECIFICATIONS, AND SCHEDULES.

DRAWING: Proposed Plans

CLIENT: Stacey Tappis Offer

PROJECT: 7 Buckland Crescent

JOB NUMBER: 020

DRWG STATUS: Planning

SCALE AT A3: 1:100 CHECKED: PS

DRAWING NO: 020.005 REVISION: -