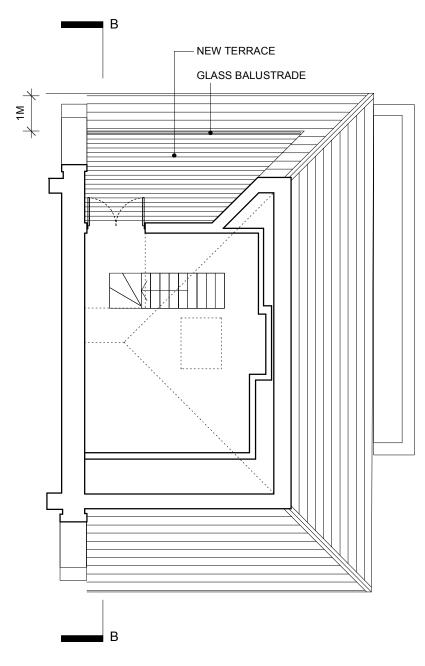

PROPOSED LOFT FLOOR PLAN
1:100

PROPOSED ROOF PLAN
1:100

NOT

- DO NOT SCALE FROM THIS DRAWING.
  USE FIGURED DIMENSIONS ONLY.
  CONTRACTOR TO CHECK DIMENSIONS ON SITE
  PRIOR TO CONSTRUCTIONS AND NOTIFY ARCHITECT
  OF ANY DISCREPANCY.
- THIS DRAWING TO BE READ IN CONJUNCTION WI ALL OTHER RELEVANT CONTRACT DRAWINGS,
   SPECIFICATIONS, AND SCHEDULES.

DRAWING: Proposed Plans

CLIENT: Stacey Tappis Offer

PROJECT: 7 Buckland Crescent

JOB NUMBER: 020

DRWG STATUS: Planning

SCALE AT A3: 1:100 CHECKED: PS

DRAWING NO: 020.005 REVISION: -