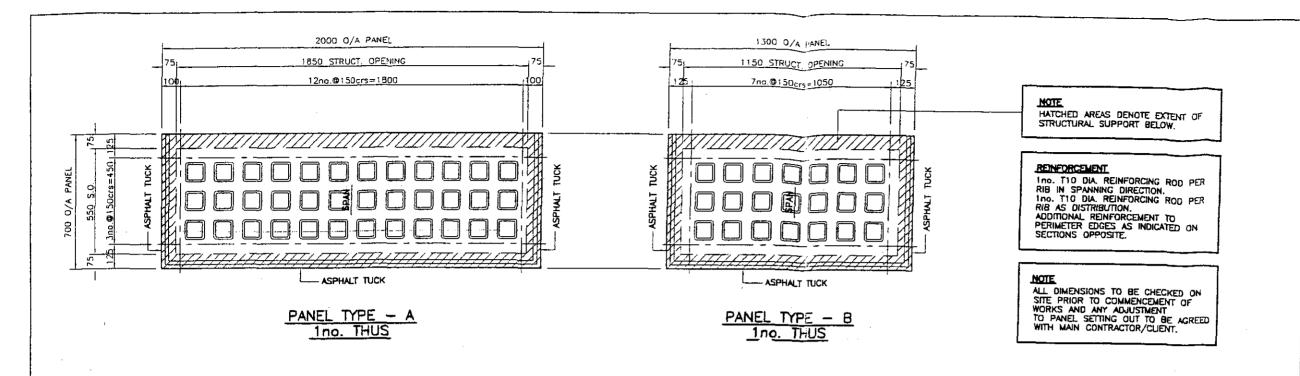

TYPICAL CROSS SECTION

PANEL TYPE LOCATION PLAN

Drawing No.: CP12066 - 1 NOTES THE LUXCRETE CONSTRUCTION DETAILED ON THIS DRAWING TO BE A CONSTANT DEPTH AS SHOWN, ALL BEARINGS TO BE MADE UP TO THE CORRECT LEVELS BY THE CONTRACTOR CONTRACTOR CONTRACTOR OF THE CONTRACTOR O UP TO THE CORRECT LEVELS BY THE GENERAL CONTRACTOR

2 THE FINISHED LEVELS OF THE LUXCRETE CONSTRUCTION AND THE EXTENT AND AMOUNT OF FALLS REQUIRED TO BE CLEARLY MARKED ON SITE BY THE GENERAL CONTRACTOR.

3 THE TOP SURFACE OF THE CONCRETE TO BE WELL IMPREGNATED WITH CARBORUNDUM DUST/TROWELLED FINISH. DUST/TROWELLED FINISH.
THE SOFFIT TO BE 'AS CAST' 4 THE LUXCRETE CONSTRUCTION DETAILED ON THIS DRAWING HAS BEEN DESIGNED TO SUSTAIN A LOAD OF :- SKN/M2 - SUPERIMPOSED 5 CONCRETE GRADE TO BE C40. CONCRETE COLOUR TO BE :-NATURAL GREY 7 MASTIC COLOUR TO BE :-GREY 8 REINFORCEMENT COVERS. 20mm - BOTTOM 40mm - SIDES AND TOP THIS DRAWING IS AN AZ REDUCTION OF AN A1 ORIGINAL PLEASE DO NOT SCALE DATE REVISION FOR APPROVAL 51 LAMBS CONDUIT STREET LONDON WC1 LOCATION CAST INSITU PAVEMENT SHEET 1 of 1

LIGHTS IN CONSTRUCTION TYPE P150/100