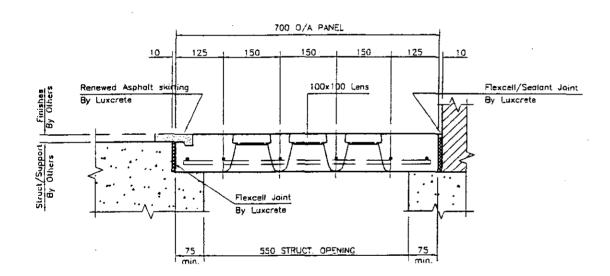

TYPICAL CROSS SECTION

PANEL TYPE LOCATION PLAN

Drawing No.: CP12066 - 1 NOTES THE LUXCRETE CONSTRUCTION DETAILED ON THIS DRAWING TO BE A CONSTANT DEPTH AS SHOWN, ALL BEARINGS TO BE MADE UP TO THE CORRECT LEVELS BY THE CONTRACTOR CONTRACTOR CONTRACTOR OF THE CONTRACTOR O UP TO THE CORRECT LEVELS BY THE GENERAL CONTRACTOR

2 THE FINISHED LEVELS OF THE LUXCRETE CONSTRUCTION AND THE EXTENT AND AMOUNT OF FALLS REQUIRED TO BE CLEARLY MARKED ON SITE BY THE GENERAL CONTRACTOR.

3 THE TOP SURFACE OF THE CONCRETE TO BE WELL IMPREGNATED WITH CARBORUNDUM DUST/TROWELLED FINISH. DUST/TROWELLED FINISH.
THE SOFFIT TO BE 'AS CAST' 4 THE LUXCRETE CONSTRUCTION DETAILED ON THIS DRAWING HAS BEEN DESIGNED TO SUSTAIN A LOAD OF :- SKN/M2 - SUPERIMPOSED 5 CONCRETE GRADE TO BE C40. CONCRETE COLOUR TO BE :-NATURAL GREY 7 MASTIC COLOUR TO BE :-GREY 8 REINFORCEMENT COVERS. 20mm - BOTTOM 40mm - SIDES AND TOP THIS DRAWING IS AN AZ REDUCTION OF AN A1 ORIGINAL PLEASE DO NOT SCALE DATE REVISION FOR APPROVAL 51 LAMBS CONDUIT STREET LONDON WC1 LOCATION CAST INSITU PAVEMENT SHEET 1 of 1

LIGHTS IN CONSTRUCTION TYPE P150/100