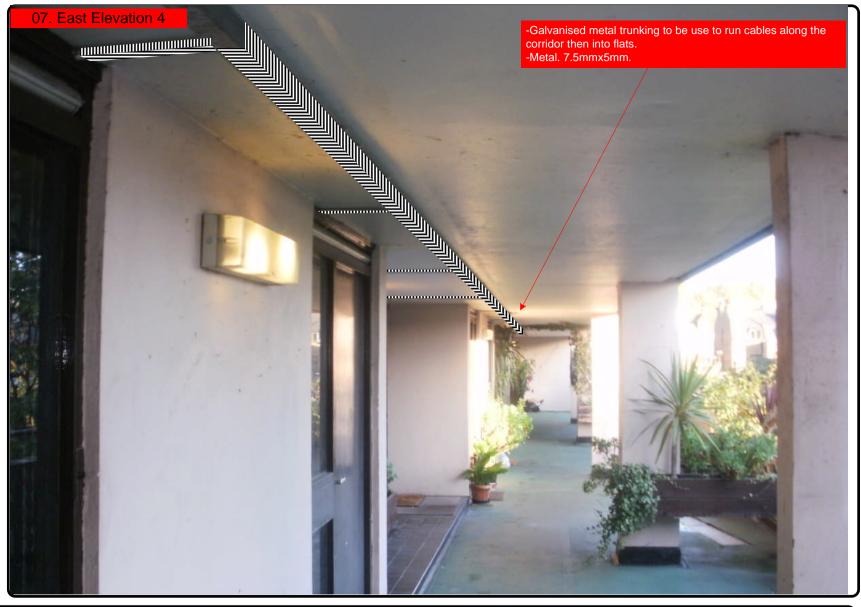

40 cables = 65 mm

60 cables = 90 mm

Typical loom for 16 coaxial cable + 1 earth wire, + 1 catenary wire

Cable Harness sizes

2-4 cables = 15mm

6-8 cables = 20mm

10-14 cables = 30mm

16-18 Cables = 35mm

20 cables = 40 mm

40 cables = 65mm

60 cables = 90mm

Typical loom for 16 coaxial cable + 1 earth wire. + 1 catenary wire