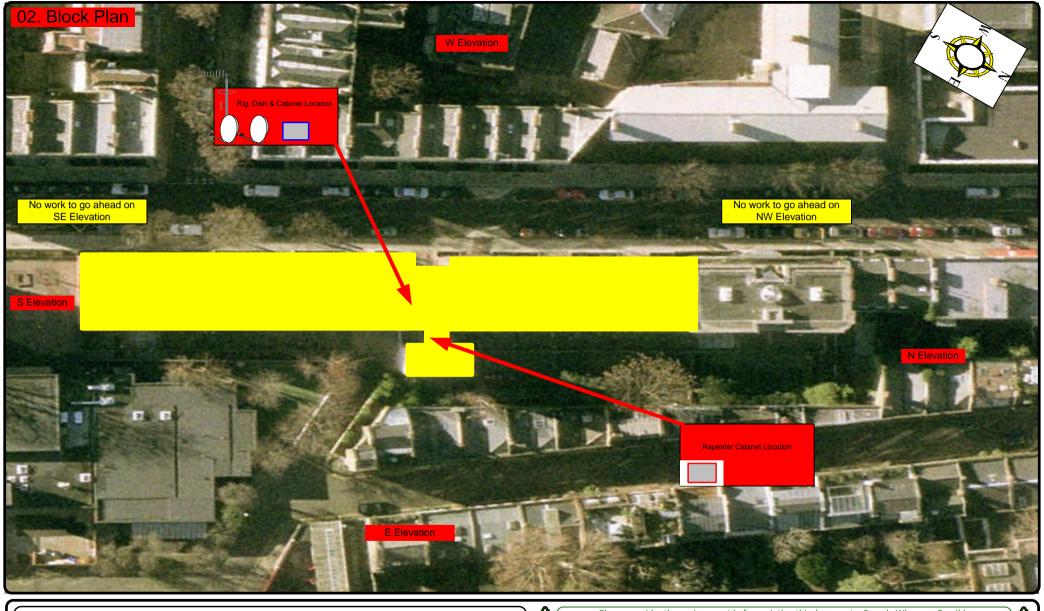

ts.                                                                                                    |
| B13038/09      | East Elevation 4                                  | Description of Cable routes, loom sizes and entry points.                                                                                                    |
| B13038/10      | Existing Equipments                               | Description, location and view of the existing equipment on site before install.                                                                             |
| B13038/11      | Antenna, Dish Sizes &<br>Typical Mounting Heights | Sketch of the Antenna and Dishes + mounting, position and height.                                                                                            |













Cable Harness sizes

2-4 cables = 15mm

6-8 cables = 20mm

10-14 cables = 30mm

16-18 Cables = 35mm

20 cables = 40 mm

40 cables = 65 mm

60 cables = 90 mm



+ 1 earth wire, + 1 catenary wire







Cable Harness sizes

2-4 cables = 15mm

6-8 cables = 20mm

10-14 cables = 30mm

16-18 Cables = 35mm

20 cables = 40 mm

40 cables = 65 mm

60 cables = 90mm









Cable Harness sizes

2-4 cables = 15mm

6-8 cables = 20mm

10-14 cables = 30mm

16-18 Cables = 35mm

20 cables = 40 mm

40 cables = 65 mm

60 cables = 90 mm



Typical loom for 16 coaxial cable + 1 earth wire, + 1 catenary wire







Cable Harness sizes

2-4 cables = 15mm

6-8 cables = 20mm

10-14 cables = 30mm

16-18 Cables = 35mm

20 cables = 40 mm

40 cables = 65 mm

60 cables = 90 mm









Each property will have t