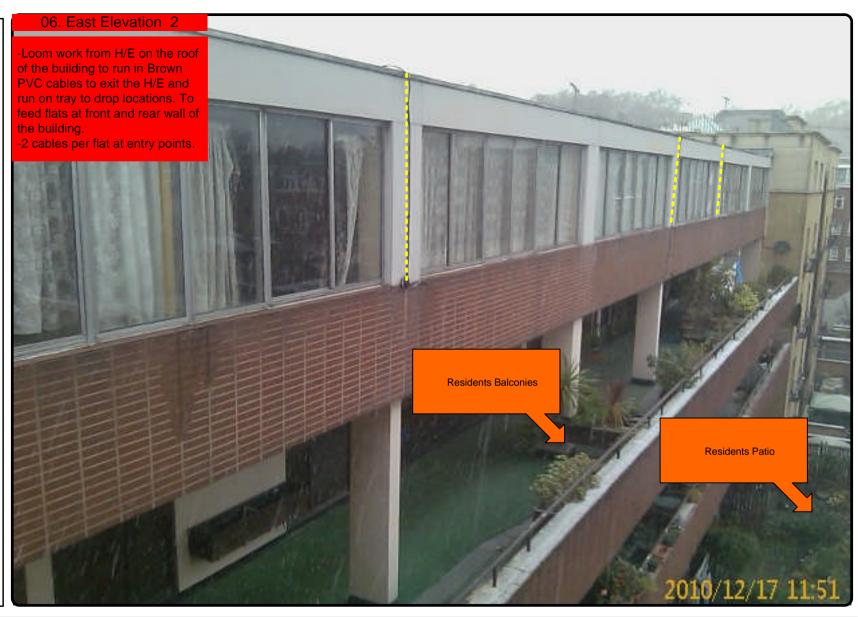

&<br>Typical Mounting Heights | Sketch of the Antenna and Dishes + mounting, position and height.                                                                                            |













Cable Harness sizes

2-4 cables = 15mm

6-8 cables = 20mm

10-14 cables = 30mm

16-18 Cables = 35mm

20 cables = 40 mm

40 cables = 65 mm

60 cables = 90 mm



+ 1 earth wire, + 1 catenary wire







Cable Harness sizes

2-4 cables = 15mm

6-8 cables = 20mm

10-14 cables = 30mm

16-18 Cables = 35mm

20 cables = 40 mm

40 cables = 65 mm

60 cables = 90mm









Cable Harness sizes

2-4 cables = 15mm

6-8 cables = 20mm

10-14 cables = 30mm

16-18 Cables = 35mm

20 cables = 40 mm

40 cables = 65 mm

60 cables = 90 mm



Typical loom for 16 coaxial cable + 1 earth wire, + 1 catenary wire







Cable Harness sizes

2-4 cables = 15mm

6-8 cables = 20mm

10-14 cables = 30mm

16-18 Cables = 35mm

20 cables = 40 mm

40 cables = 65 mm

60 cables = 90 mm









Each property will have two cables to lounge position. Cable Harness sizes

2-4 cables = 15mm

6-8 cables = 20 mm

10-14 cables = 30mm

16-18 Cables = 35mm

20 cables = 40 mm

40 cables = 65 mm

60 cables = 90 mm









Cable Harness sizes

2-4 cables = 15mm

6-8 cables = 20mm

10-14 cables = 30mm

16-18 Cables = 35mm

20 cables = 40 mm

40 cables = 65 mm

60 cables = 90 mm



Typical loom for 16 coaxial cable + 1 earth wire, + 1 catenary wire







Cable Harness sizes

2-4 cables = 15mm

6-8 cables = 20mm

10-14 cables = 30mm

16-18 Cables = 35mm

20 cables = 40 mm

40 cables = 65mm

60 cables = 90mm



Typical loom