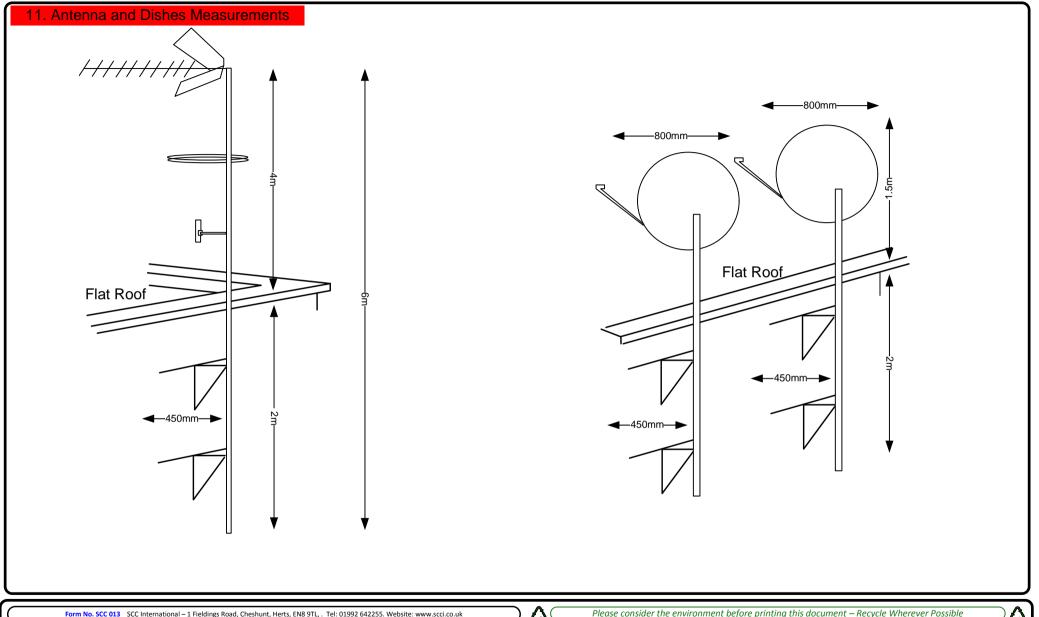

## 00. INDEX

| Drawing Number | Drawing Title                                     | Description                                                                                                                                                  |
|----------------|---------------------------------------------------|--------------------------------------------------------------------------------------------------------------------------------------------------------------|
| B13038/00      | Index                                             | Index of Drawings.                                                                                                                                           |
| B13038/01      | Location Plan                                     | Scale 1:1250 at A4.                                                                                                                                          |
| B13038/02      | Block Plan                                        | Photo of Site from above.                                                                                                                                    |
| B13038/03      | Roof Plan                                         | Drawing of block from above, showing equipment positions.                                                                                                    |
| B13038/04      | Roof Elevation                                    | Description and location of the antenna and dishes + mounting and measurements and Description and location of the main cabinet size, colour + measurements. |
| B13038/05      | East Elevation                                    | Description and location of the Remote cabinet size, colour + measurements.                                                                                  |
| B13038/06      | East Elevation 2                                  | Description of Cable routes, loom sizes and entry points.                                                                                                    |
| B13038/07      | West Elevation 1                                  | Description of Cable routes, loom sizes and entry points.                                                                                                    |
| B13038/08      | East Elevation 3                                  | Description of Cable routes, loom sizes and entry points.                                                                                                    |
| B13038/09      | East Elevation 4                                  | Description of Cable routes, loom sizes and entry points.                                                                                                    |
| B13038/10      | Existing Equipments                               | Description, location and view of the existing equipment on site before install.                                                                             |
| B13038/11      | Antenna, Dish Sizes &<br>Typical Mounting Heights | Sketch of the Antenna and Dishes + mounting, position and height.                                                                                            |