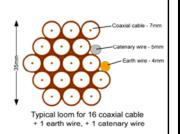

+ 1 earth wire, + 1 catenary wire

Cable Harness sizes

2-4 cables = 15mm

6-8 cables = 20mm

10-14 cables = 30mm

16-18 Cables = 35mm

20 cables = 40 mm

40 cables = 65 mm

60 cables = 90 mm

Typical loom for 16 coaxial cable + 1 earth wire, + 1 catenary wire

Cable Harness sizes

2-4 cables = 15mm

6-8 cables = 20mm

10-14 cables = 30mm

16-18 Cables = 35mm

20 cables = 40 mm