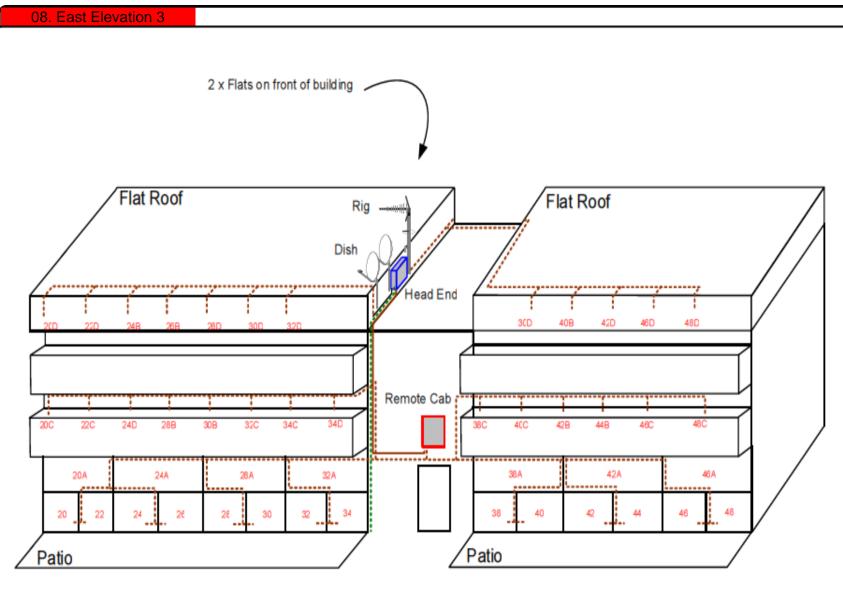

40 cables = 65 mm

60 cables = 90 mm

Each property will have two cables to lounge position. Cable Harness sizes

2-4 cables = 15mm

6-8 cables = 20 mm

10-14 cables = 30mm

16-18 Cables = 35mm

20 cables = 40 mm