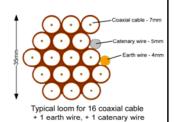

40 cables = 65 mm

60 cables = 90 mm

Typical loom for 16 coaxial cable + 1 earth wire, + 1 catenary wire

Cable Harness sizes

2-4 cables = 15mm

6-8 cables = 20mm

10-14 cables = 30mm

16-18 Cables = 35mm

20 cables = 40 mm

40 cables = 65mm

60 cables = 90mm

Typical loom for 16 coaxial cable + 1 earth wire. + 1 catenary wire