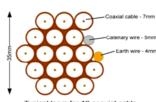

60 cables = 90 mm

Typical loom for 16 coaxial cable + 1 earth wire, + 1 catenary wire

Cable Harness sizes

2-4 cables = 15mm

6-8 cables = 20mm

10-14 cables = 30mm

16-18 Cables = 35mm

20 cables = 40 mm

40 cables = 65 mm

60 cables = 90 mm

Typical loom for 16 coaxial cable + 1 earth wire, + 1 catenary wire

Cable Harness sizes

2-4 cables = 15mm

6-8 cables = 20mm

10-14 cables = 30mm

16-18 Cables = 35mm

20 cables = 40 mm

40 cables = 65mm

60 cables = 90mm

Typical loom for 16 coaxial cable + 1 earth wire. + 1 catenary wire