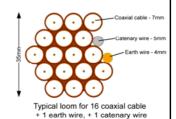

60 cables = 90 mm

Typical loom for 16 coaxial cable + 1 earth wire, + 1 catenary wire

Cable Harness sizes

2-4 cables = 15mm

6-8 cables = 20mm

10-14 cables = 30mm

16-18 Cables = 35mm

20 cables = 40 mm

40 cables = 65 mm

60 cables = 90 mm

Typical loom for 16 coaxial cable + 1 earth wire, + 1 catenary wire

Cable Harness sizes

2-4 cables = 15mm

6-8 cables = 20mm

10-14 cables = 30mm

16-18 Cables = 35mm

20 cables = 40 mm

40 cables = 65mm

60 cables = 90mm

Typical loom for 16 coaxial cable + 1 earth wire. + 1 catenary wire