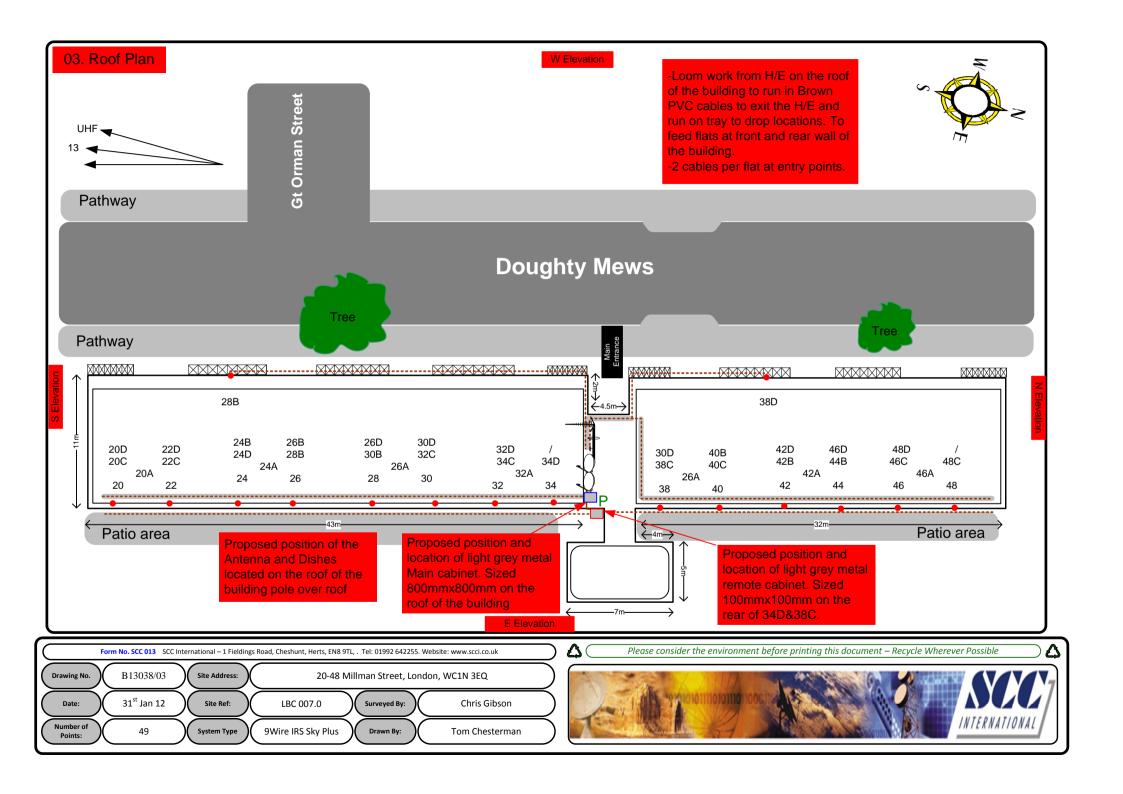

|
| B13038/09      | East Elevation 4                                  | Description of Cable routes, loom sizes and entry points.                                                                                                    |
| B13038/10      | Existing Equipments                               | Description, location and view of the existing equipment on site before install.                                                                             |
| B13038/11      | Antenna, Dish Sizes &<br>Typical Mounting Heights | Sketch of the Antenna and Dishes + mounting, position and height.                                                                                            |













Cable Harness sizes

2-4 cables = 15mm

6-8 cables = 20mm

10-14 cables = 30mm

16-18 Cables = 35mm

20 cables = 40 mm

40 cables = 65 mm

60 cables = 90 mm



+ 1 earth wire, + 1 catenary wire







Cable Harness sizes

2-4 cables = 15mm

6-8 cables = 20mm

10-14 cables = 30mm

16-18 Cables = 35mm

20 cables = 40 mm

40 cables = 65 mm

60 cables = 90mm









Cable Harness sizes

2-4 cables = 15mm

6-8 cables = 20mm

10-14 cables = 30mm

16-18 Cables = 35mm

20 cables = 40 mm

40 cables = 65 mm

60 cables = 90 mm



Typical loom for 16 coaxial cable + 1 earth wire, + 1 catenary wire







Cable Harness sizes

2-4 cables = 15mm

6-8 cables = 20mm

10-14 cables = 30mm

16-18 Cables = 35mm

20 cables = 40 mm

40 cables = 65 mm

60 cables = 90 mm









Each property will have two cab