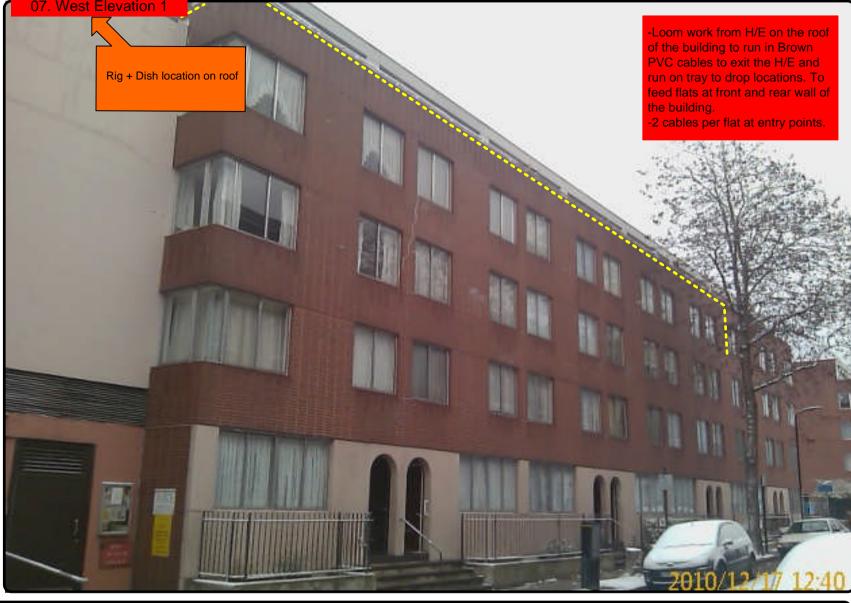

## 00. INDEX

| Drawing Number | Drawing Title                                     | Description                                                                                                                                                  |
|----------------|---------------------------------------------------|--------------------------------------------------------------------------------------------------------------------------------------------------------------|
| B13038/00      | Index                                             | Index of Drawings.                                                                                                                                           |
| B13038/01      | Location Plan                                     | Scale 1:1250 at A4.                                                                                                                                          |
| B13038/02      | Block Plan                                        | Photo of Site from above.                                                                                                                                    |
| B13038/03      | Roof Plan                                         | Drawing of block from above, showing equipment positions.                                                                                                    |
| B13038/04      | Roof Elevation                                    | Description and location of the antenna and dishes + mounting and measurements and Description and location of the main cabinet size, colour + measurements. |
| B13038/05      | East Elevation                                    | Description and location of the Remote cabinet size, colour + measurements.                                                                                  |
| B13038/06      | East Elevation 2                                  | Description of Cable routes, loom sizes and entry points.                                                                                                    |
| B13038/07      | West Elevation 1                                  | Description of Cable routes, loom sizes and entry points.                                                                                                    |
| B13038/08      | East Elevation 3                                  | Description of Cable routes, loom sizes and entry points.                                                                                                    |
| B13038/09      | East Elevation 4                                  | Description of Cable routes, loom sizes and entry points.                                                                                                    |
| B13038/10      | Existing Equipments                               | Description, location and view of the existing equipment on site before install.                                                                             |
| B13038/11      | Antenna, Dish Sizes &<br>Typical Mounting Heights | Sketch of the Antenna and Dishes + mounting, position and height.                                                                                            |