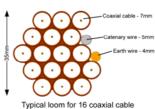

60 cables = 90 mm

Typical loom for 16 coaxial cable + 1 earth wire, + 1 catenary wire

Cable Harness sizes

2-4 cables = 15mm

6-8 cables = 20mm

10-14 cables = 30mm

16-18 Cables = 35mm

20 cables = 40 mm

40 cables = 65 mm

60 cables = 90 mm

Typical loom for 16 coaxial cable + 1 earth wire, + 1 catenary wire

Cable Harness sizes

2-4 cables = 15mm

6-8 cables = 20mm

10-14 cables = 30mm

16-18 Cables = 35mm

20 cables = 40 mm

40 cables = 65mm

60 cables = 90mm

Typical loom for 16 coaxial cable + 1 earth wire. + 1 catenary wire