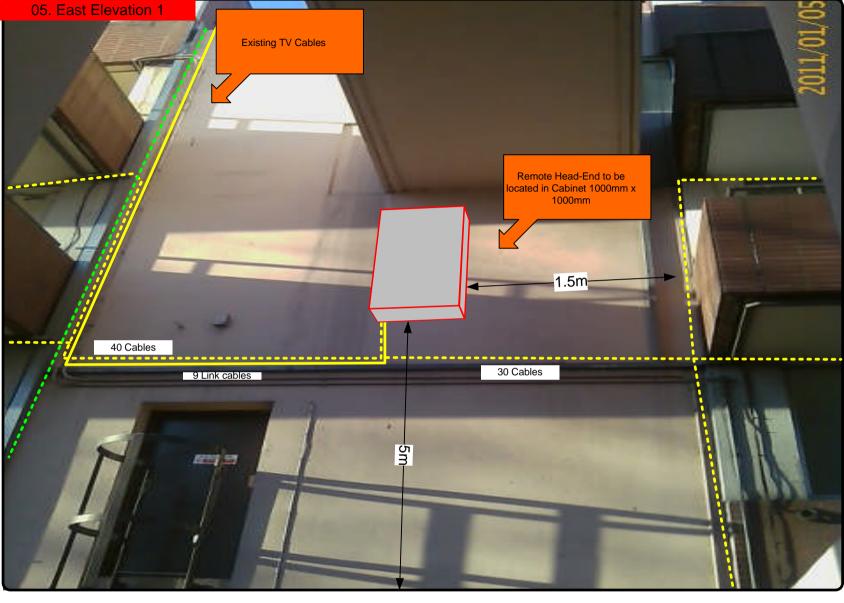

ments                               | Description, location and view of the existing equipment on site before install.                                                                             |
| B13038/11      | Antenna, Dish Sizes &<br>Typical Mounting Heights | Sketch of the Antenna and Dishes + mounting, position and height.                                                                                            |













Cable Harness sizes

2-4 cables = 15mm

6-8 cables = 20mm

10-14 cables = 30mm

16-18 Cables = 35mm

20 cables = 40 mm

40 cables = 65 mm

60 cables = 90 mm



+ 1 earth wire, + 1 catenary wire







Cable Harness sizes

2-4 cables = 15mm

6-8 cables = 20mm

10-14 cables = 30mm

16-18 Cables = 35mm

20 cables = 40 mm

40 cables = 65 mm

60 cables = 90mm









Cable Harness sizes

2-4 cables = 15mm

6-8 cables = 20mm

10-14 cables = 30mm

16-18 Cables = 35mm

20 cables = 40 mm

40 cables = 65 mm

60 cables = 90 mm



Typical loom for 16 coaxial cable + 1 earth wire, + 1 catenary wire







Cable Harness sizes

2-4 cables = 15mm

6-8 cables = 20mm

10-14 cables = 30mm

16-18 Cables = 35mm

20 cables = 40 mm

40 cables = 65 mm

60 cables = 90 mm









Each property will have two cables to lounge position. Cable Harness sizes

2-4 cables = 15mm

6-8 cables = 20 mm

10-14 cables = 30mm

16-18 Cables = 35mm

20 cables = 40 mm

40 cables = 65 mm

60 cables = 90 mm









Cable Harness sizes

2-4 cables = 15mm

6-8 cables = 20mm

10-14 cables = 30mm

16-18 Cables = 35mm

20 cables = 40 mm

40 cables = 65 mm

60 cables = 90 mm



Typical loo