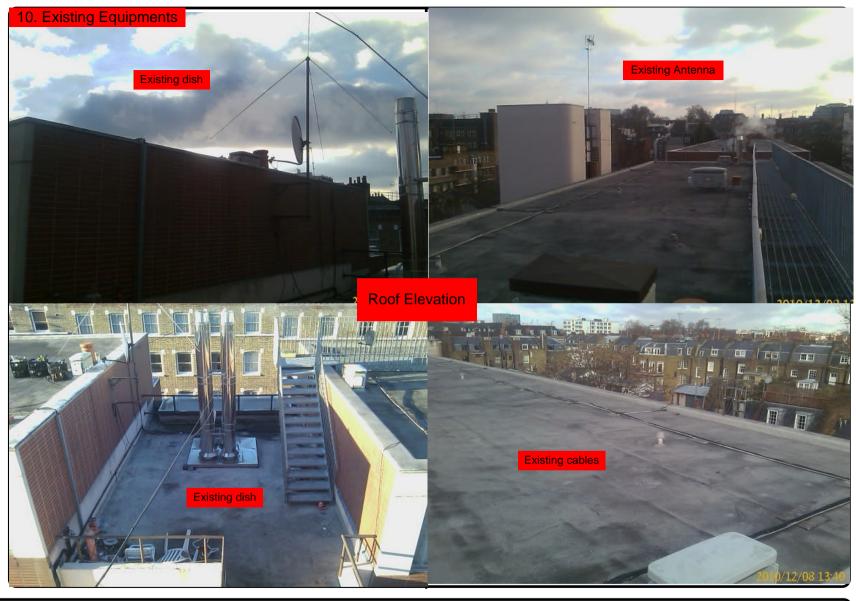

= 20mm

10-14 cables = 30mm

16-18 Cables = 35mm

20 cables = 40 mm

40 cables = 65 mm

60 cables = 90 mm









Each property will have two cables to lounge position. Cable Harness sizes

2-4 cables = 15mm

6-8 cables = 20 mm

10-14 cables = 30mm

16-18 Cables = 35mm

20 cables = 40 mm

40 cables = 65 mm

60 cables = 90 mm









Cable Harness sizes

2-4 cables = 15mm

6-8 cables = 20mm

10-14 cables = 30mm

16-18 Cables = 35mm

20 cables = 40 mm

40 cables = 65 mm

60 cables = 90 mm



Typical loom for 16 coaxial cable + 1 earth wire, + 1 catenary wire







Cable Harness sizes

2-4 cables = 15mm

6-8 cables = 20mm

10-14 cables = 30mm

16-18 Cables = 35mm

20 cables = 40 mm

40 cables = 65mm

60 cables = 90mm



Typical loom for 16 coaxial cable + 1 earth wire. + 1 catenary wire