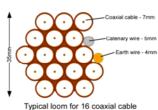

40 cables = 65 mm

60 cables = 90 mm

Typical loom for 16 coaxial cable + 1 earth wire, + 1 catenary wire

Cable Harness sizes

2-4 cables = 15mm

6-8 cables = 20mm

10-14 cables = 30mm

16-18 Cables = 35mm

20 cables = 40 mm

40 cables = 65mm

60 cables = 90mm

Typical loom for 16 coaxial cable + 1 earth wire. + 1 catenary wire