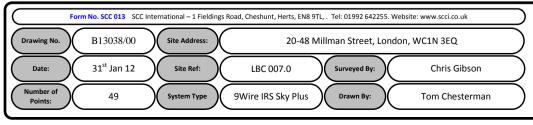

points.                                                                                                    |
| B13038/09      | East Elevation 4                                  | Description of Cable routes, loom sizes and entry points.                                                                                                    |
| B13038/10      | Existing Equipments                               | Description, location and view of the existing equipment on site before install.                                                                             |
| B13038/11      | Antenna, Dish Sizes &<br>Typical Mounting Heights | Sketch of the Antenna and Dishes + mounting, position and height.                                                                                            |













Cable Harness sizes

2-4 cables = 15mm

6-8 cables = 20mm

10-14 cables = 30mm

16-18 Cables = 35mm

20 cables = 40 mm

40 cables = 65 mm

60 cables = 90 mm



+ 1 earth wire, + 1 catenary wire







Cable Harness sizes

2-4 cables = 15mm

6-8 cables = 20mm

10-14 cables = 30mm

16-18 Cables = 35mm

20 cables = 40 mm

40 cables = 65 mm

60 cables = 90mm









Cable Harness sizes

2-4 cables = 15mm

6-8 cables = 20mm

10-14 cables = 30mm

16-18 Cables = 35mm

20 cables = 40 mm

40 cables = 65 mm

60 cables = 90 mm



Typical loom for 16 coaxial cable + 1 earth wire, + 1 catenary wire







Cable Harness sizes

2-4 cables = 15mm

6-8 cables = 20mm

10-14 cables = 30mm

16-18 Cables = 35mm

20 cables = 40 mm

40 cables = 65 mm

60 cables = 90 mm









Each property will ha