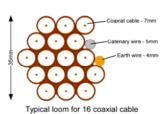

Cable Harness sizes

2-4 cables = 15mm

6-8 cables = 20mm

10-14 cables = 30mm

16-18 Cables = 35mm

20 cables = 40 mm

40 cables = 65 mm

60 cables = 90 mm

+ 1 earth wire, + 1 catenary wire

Cable Harness sizes

2-4 cables = 15mm

6-8 cables = 20mm

10-14 cables = 30mm

16-18 Cables = 35mm

20 cables = 40 mm

40 cables = 65 mm