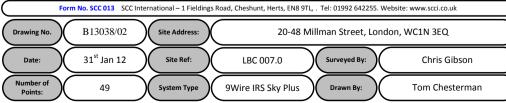

.                                                                                                    |
| B13038/09      | East Elevation 4                                  | Description of Cable routes, loom sizes and entry points.                                                                                                    |
| B13038/10      | Existing Equipments                               | Description, location and view of the existing equipment on site before install.                                                                             |
| B13038/11      | Antenna, Dish Sizes &<br>Typical Mounting Heights | Sketch of the Antenna and Dishes + mounting, position and height.                                                                                            |













Cable Harness sizes

2-4 cables = 15mm

6-8 cables = 20mm

10-14 cables = 30mm

16-18 Cables = 35mm

20 cables = 40 mm

40 cables = 65 mm

60 cables = 90 mm



+ 1 earth wire, + 1 catenary wire







Cable Harness sizes

2-4 cables = 15mm

6-8 cables = 20mm

10-14 cables = 30mm

16-18 Cables = 35mm

20 cables = 40 mm

40 cables = 65 mm

60 cables = 90mm









Cable Harness sizes

2-4 cables = 15mm

6-8 cables = 20mm

10-14 cables = 30mm

16-18 Cables = 35mm

20 cables = 40 mm

40 cables = 65 mm

60 cables = 90 mm



Typical loom for 16 coaxial cable + 1 earth wire, + 1 catenary wire







Cable Harness sizes

2-4 cables = 15mm

6-8 cables = 20mm

10-14 cables = 30mm

16-18 Cables = 35mm

20 cables = 40 mm

40 cables = 65 mm

60 cables = 90 mm









Each property will have two