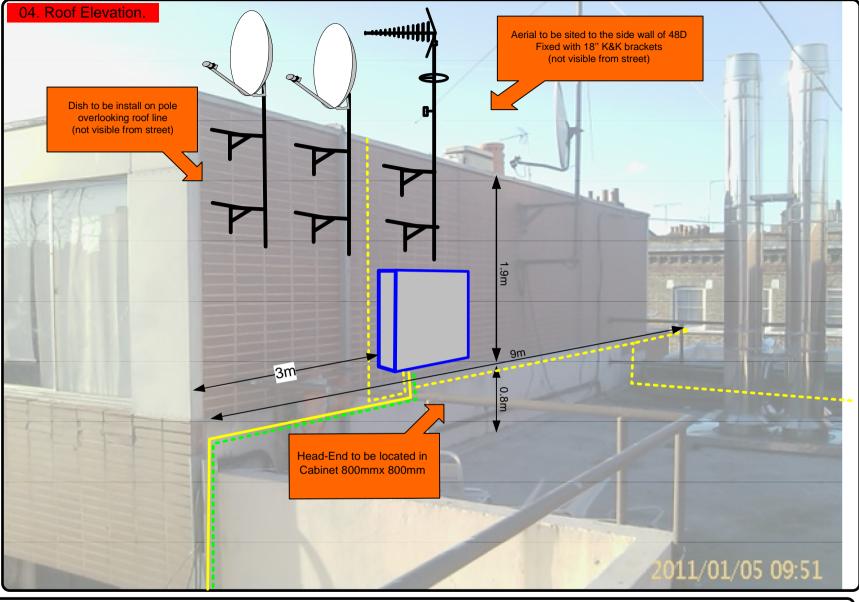

## 00. INDEX

| Drawing Number | Drawing Title                                     | Description                                                                                                                                                  |
|----------------|---------------------------------------------------|--------------------------------------------------------------------------------------------------------------------------------------------------------------|
| B13038/00      | Index                                             | Index of Drawings.                                                                                                                                           |
| B13038/01      | Location Plan                                     | Scale 1:1250 at A4.                                                                                                                                          |
| B13038/02      | Block Plan                                        | Photo of Site from above.                                                                                                                                    |
| B13038/03      | Roof Plan                                         | Drawing of block from above, showing equipment positions.                                                                                                    |
| B13038/04      | Roof Elevation                                    | Description and location of the antenna and dishes + mounting and measurements and Description and location of the main cabinet size, colour + measurements. |
| B13038/05      | East Elevation                                    | Description and location of the Remote cabinet size, colour + measurements.                                                                                  |
| B13038/06      | East Elevation 2                                  | Description of Cable routes, loom sizes and entry points.                                                                                                    |
| B13038/07      | West Elevation 1                                  | Description of Cable routes, loom sizes and entry points.                                                                                                    |
| B13038/08      | East Elevation 3                                  | Description of Cable routes, loom sizes and entry points.                                                                                                    |
| B13038/09      | East Elevation 4                                  | Description of Cable routes, loom sizes and entry points.                                                                                                    |
| B13038/10      | Existing Equipments                               | Description, location and view of the existing equipment on site before install.                                                                             |
| B13038/11      | Antenna, Dish Sizes &<br>Typical Mounting Heights | Sketch of the Antenna and Dishes + mounting, position and height.                                                                                            |