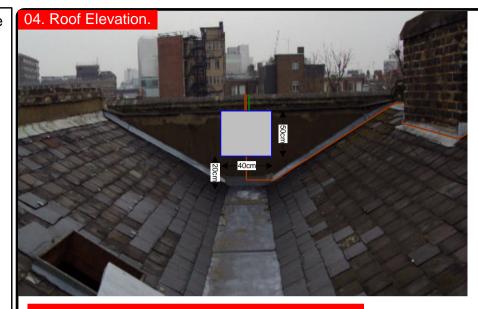

10-14 cables = 30mm

16-18 Cables = 35mm

20 cables = 40mm

40 cables = 65 mm

60 cables = 90 mm

Typical loom for 16 coaxial cable + 1 earth wire, + 1 catenary wire

Antenna and Main cabinet (Light grey 50x40x10.5cm) will be installed on roof on the the sidewall of the parapet. Using lashing kits.