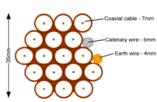

10-14 cables = 30mm

16-18 Cables = 35mm

20 cables = 40mm

40 cables = 65 mm

60 cables = 90 mm

Typical loom for 16 coaxial cable + 1 earth wire, + 1 catenary wire

Antenna and Main cabinet (Light grey 50x40x10.5cm) will be installed on roof on the the sidewall of the parapet. Using lashing kits.

Typical loom for 16 coaxial cable + 1 earth wire, + 1 catenary wire

cables

Each property will have two cables to lounge position.

Cable Harness sizes

2-4 cables = 15mm

6-8 cables = 20mm

10-14 cables = 30mm

16-18 Cables = 35mm

20 cables = 40mm

40 cables = 65mm

60 cables = 90mm

Typical loom for 16 coaxial cable