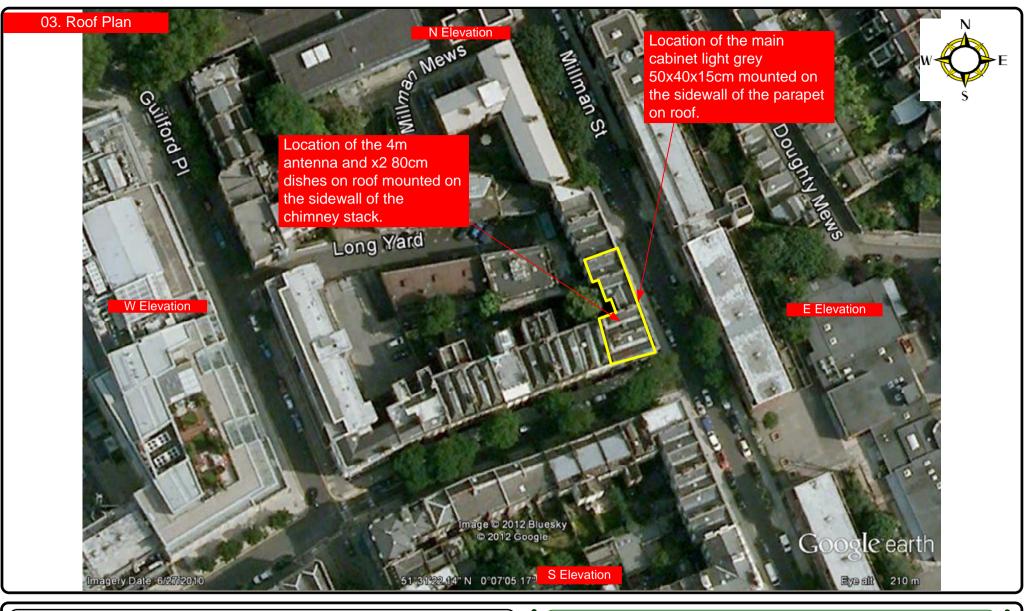

10-14 cables = 30mm

16-18 Cables = 35mm

20 cables = 40mm

40 cables = 65 mm

60 cables = 90 mm

Typical loom for 16 coaxial cable + 1 earth wire, + 1 catenary wire

Antenna and Main cabinet (Light grey 50x40x10.5cm) will be installed on roof on the the sidewall of the parapet. Using lashing kits.

4m antenna and x2 80cm Dishes to be installed on the sidewall of the chimney stacks on roof. Dishes Mounted on 2 pole of 1.5m each using wall bracket.

Each property will have two cables to lounge position.