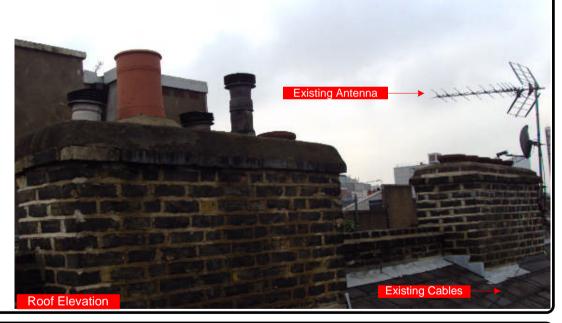

10-14 cables = 30mm

16-18 Cables = 35mm

20 cables = 40mm

40 cables = 65 mm

60 cables = 90 mm

Typical loom for 16 coaxial cable + 1 earth wire, + 1 catenary wire

Antenna and Main cabinet (Light grey 50x40x10.5cm) will be installed on roof on the the sidewall of the parapet. Using lashing kits.