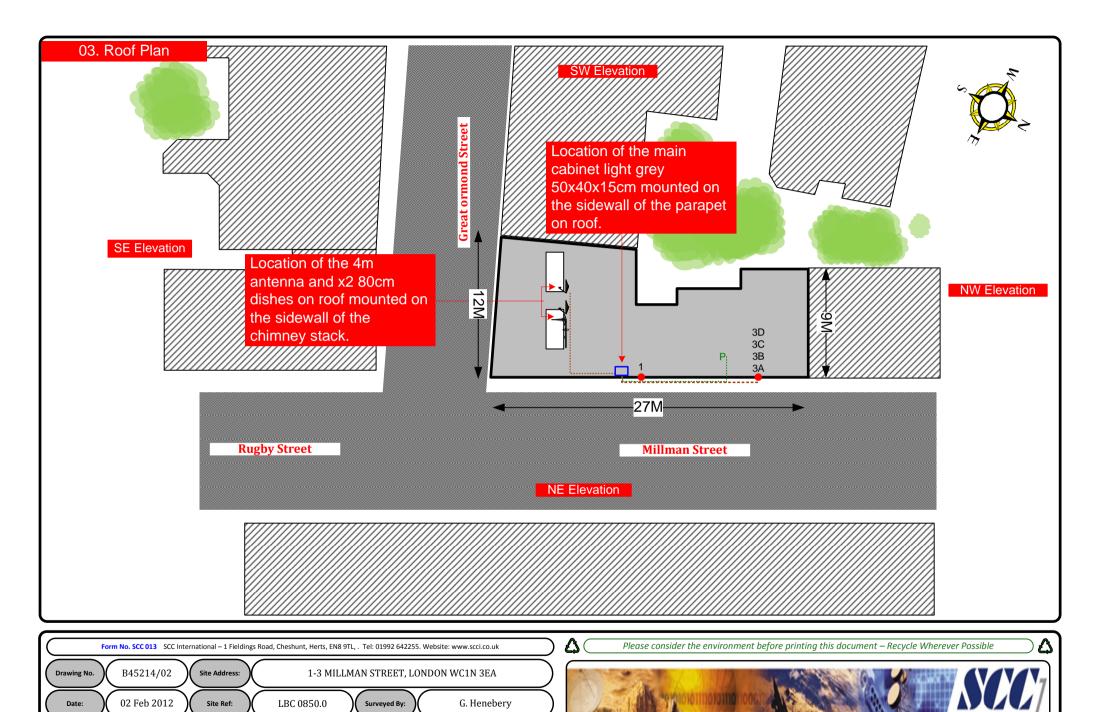

10-14 cables = 30mm

16-18 Cables = 35mm

20 cables = 40mm

40 cables = 65 mm

60 cables = 90 mm

Typical loom for 16 coaxial cable + 1 earth wire, + 1 catenary wire

Antenna and Main cabinet (Light grey 50x40x10.5cm) will be installed on roof on the the sidewall of the parapet. Using lashing kits.

4m antenna and x2 80cm Dishes to be installed on the sidewall of the chimney stacks on roof. Dishes Mounted on 2 pole of 1.5m each using wall bracket.

Each property will have two cables to lounge position.