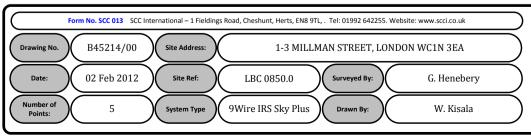

## 00. INDEX

| Drawing Number | Drawing Title                                  | Description                                                                                  |
|----------------|------------------------------------------------|----------------------------------------------------------------------------------------------|
| B45214/00      | Index                                          | Index of Drawings.                                                                           |
| B45214/01      | Location Plan                                  | Scale 1:1250 at A4.                                                                          |
| B45214/01      | Block Plan                                     | Photo of site from above                                                                     |
| B45214/02      | Roof Plan                                      | Drawing of block from above, showing equipment positions.                                    |
| B45214/03      | Roof Elevation                                 | Description and location of the antenna, dishes and Main Cabinet + mounting and measurements |
| B45214/04      | North East Elevation                           | Description of Cable routes, loom sizes and entry points.                                    |
| B45214/05      | Existing Equipments                            | Description, location and view of the existing equipment on site before install.             |
| B45214/06      | Antenna, Dish Sizes & Typical Mounting Heights | Sketch of the Antenna and Dishes + mounting, position and height.                            |