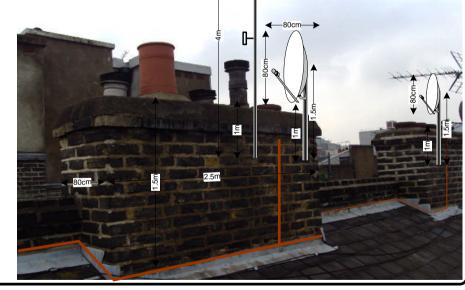

4m antenna and x2 80cm Dishes to be installed on the sidewall of the chimney stacks on roof. Dishes Mounted on 2 pole of 1.5m each using wall bracket.

Each property will have two cables to lounge position.