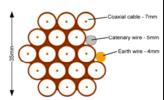

10-14 cables = 30mm

16-18 Cables = 35mm

20 cables = 40mm

40 cables = 65 mm

60 cables = 90 mm

Typical loom for 16 coaxial cable + 1 earth wire, + 1 catenary wire

Antenna and Main cabinet (Light grey 50x40x10.5cm) will be installed on roof on the the sidewall of the parapet. Using lashing kits.

Typical loom for 16 coaxial cable + 1 earth wire, + 1 catenary wire

cables

Each property will have two cables to lounge position.

Cable Harness sizes

2-4 cables = 15mm

6-8 cables = 20mm

10-14 cables = 30mm

16-18 Cables = 35mm

20 cables = 40mm

40 cables = 65mm

60 cables = 90mm

Typical loom for 16 coaxial cable