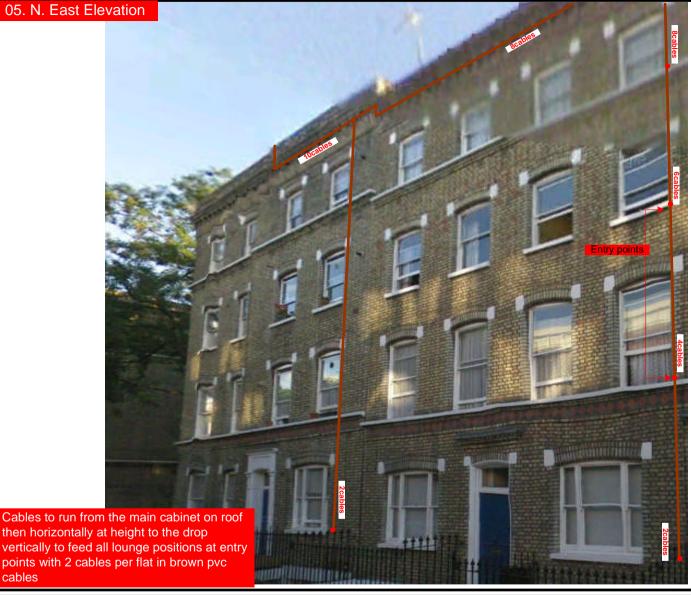

W. Kisala

9Wire IRS Sky Plus

System Type

Points:

Each property will have two cables to lounge position.

Cable Harness sizes

2-4 cables = 15mm

6-8 cables = 20mm

Typical loom for 16 coaxial cable + 1 earth wire, + 1 catenary wire

cables

Each property will have two cables to lounge position.

Cable Harness sizes

2-4 cables = 15mm

6-8 cables = 20mm

10-14 cables = 30mm

16-18 Cables = 35mm

20 cables = 40mm

40 cables = 65mm

60 cables = 90mm

Typical loom for 16 coaxial cable