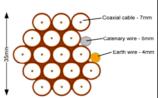

10-14 cables = 30mm

16-18 Cables = 35mm

20 cables = 40mm

40 cables = 65 mm

60 cables = 90 mm

Typical loom for 16 coaxial cable + 1 earth wire, + 1 catenary wire

Antenna and Main cabinet (Light grey 50x40x10.5cm) will be installed on roof on the the sidewall of the parapet. Using lashing kits.

Typical loom for 16 coaxial cable + 1 earth wire, + 1 catenary wire

cables

Each property will have two cables to lounge position.

Cable Harness sizes

2-4 cables = 15mm

6-8 cables = 20mm

10-14 cables = 30mm

16-18 Cables = 35mm