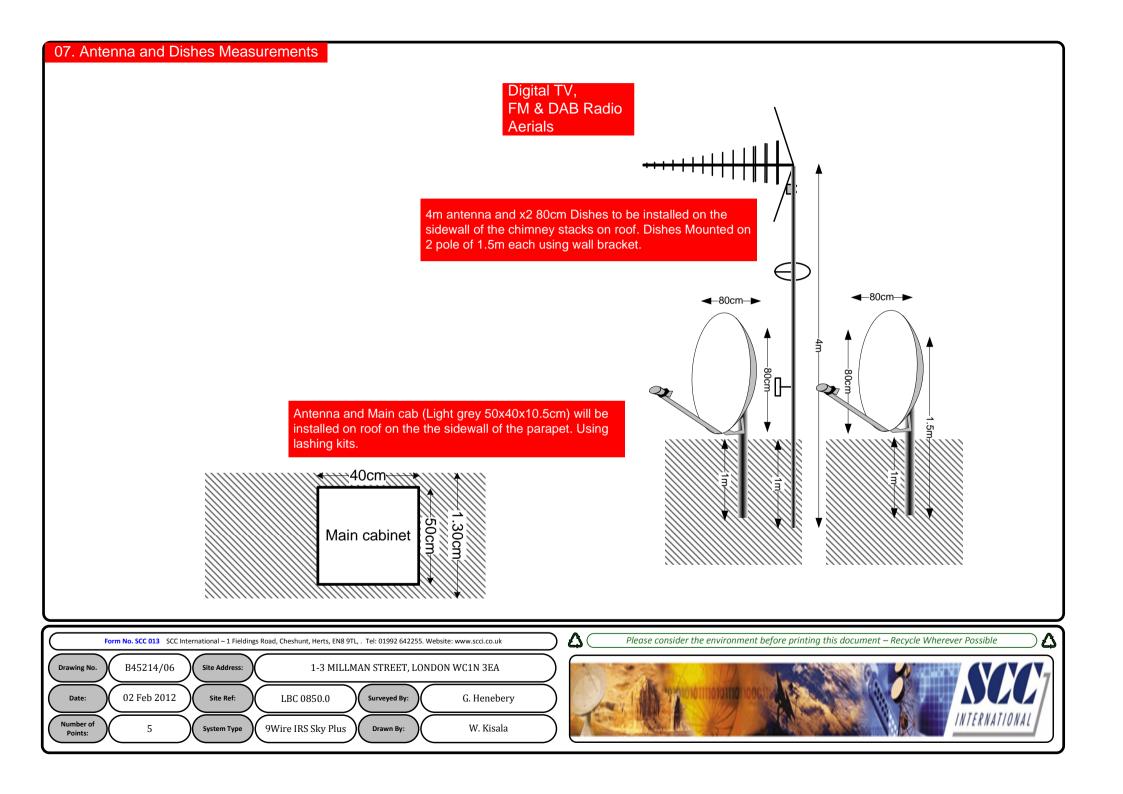

10-14 cables = 30mm

16-18 Cables = 35mm

20 cables = 40mm

40 cables = 65 mm

60 cables = 90 mm

Typical loom for 16 coaxial cable + 1 earth wire, + 1 catenary wire

Antenna and Main cabinet (Light grey 50x40x10.5cm) will be installed on roof on the the sidewall of the parapet. Using lashing kits.

4m antenna and x2 80cm Dishes to be installed on the sidewall of the chimney stacks on roof. Dishes Mounted on 2 pole of 1.5m each using wall bracket.

Each property will have two cables to lounge position.