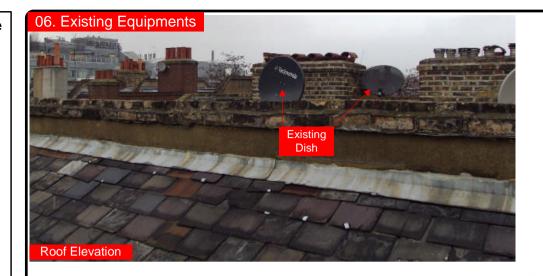

0x40x10.5cm) will be installed on roof on the the sidewall of the parapet. Using lashing kits.

4m antenna and x2 80cm Dishes to be installed on the sidewall of the chimney stacks on roof. Dishes Mounted on 2 pole of 1.5m each using wall bracket.







Each property will have two cables to lounge position.

Cable Harness sizes

2-4 cables = 15mm

6-8 cables = 20mm

10-14 cables = 30mm

16-18 Cables = 35mm

20 cables = 40 mm

40 cables = 65 mm

60 cables = 90mm



Typical loom for 16 coaxial cable + 1 earth wire, + 1 catenary wire





cables



Each property will have two cables to lounge position.

Cable Harness sizes

2-4 cables = 15mm

6-8 cables = 20mm

10-14 cables = 30mm

16-18 Cables = 35mm

20 cables = 40mm

40 cables = 65mm

60 cables = 90mm



Typical loom for 16 coaxial cable