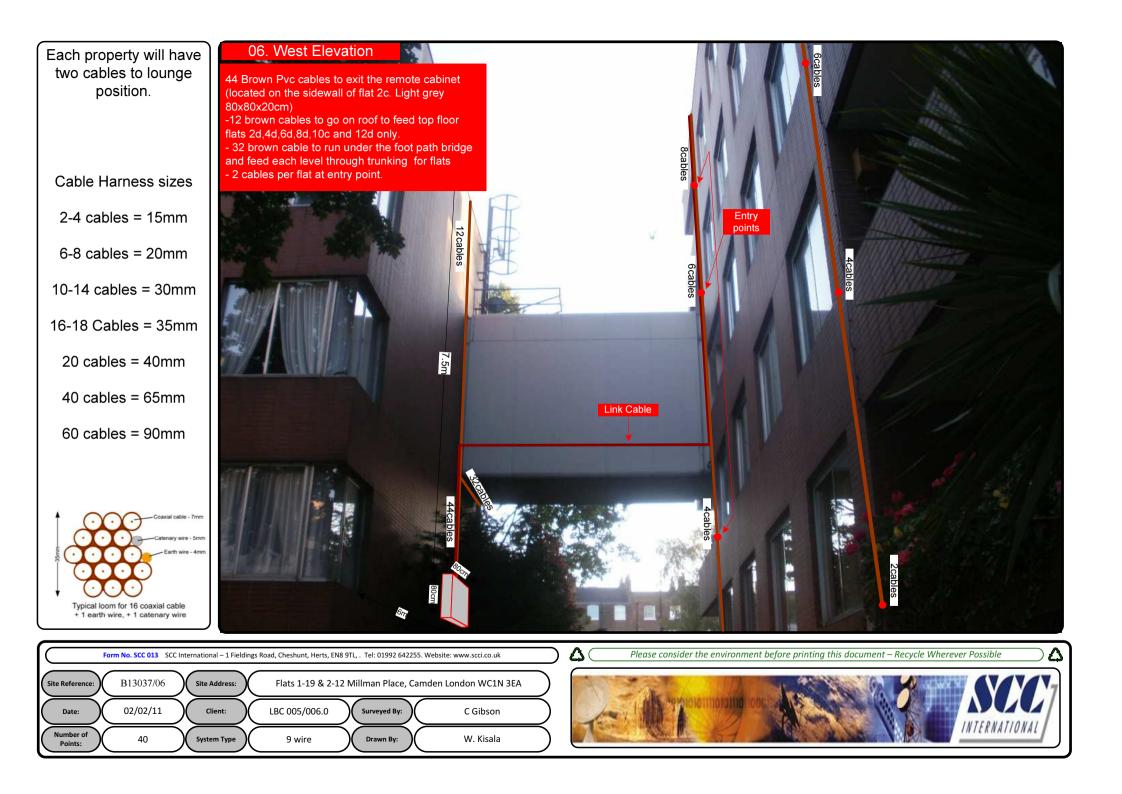

## 00. INDEX

| Drawing Number | Drawing Title                                     | Description                                                                                  |
|----------------|---------------------------------------------------|----------------------------------------------------------------------------------------------|
| B13037/00      | Index                                             | Index of Drawings.                                                                           |
| B13037/01      | Location Plan                                     | Scale 1:1250 at A4.                                                                          |
| B13037/02      | Block Plan                                        | Photo of Site from above.                                                                    |
| B13037/03      | Roof Plan                                         | Drawing of block from above, showing equipment positions.                                    |
| B13037/04      | Roof Elevation1 (Block1 1-19)                     | Description and location of the antenna and dishes + mounting and measurements.              |
| B13037/05      | Roof Elevation2 (Block2 2-<br>12d)                | Description of Cable routes, loom sizes and entry points.                                    |
| B13037/06      | West Elevation                                    | Description and location of the remote cabinet size, colour + measurements Inc. cable route. |
| B13037/07      | South Elevation (Block1 1-19)                     | Description of Cable routes, loom sizes and entry points.                                    |
| B13037/08      | East Elevation (Block2 2-12d)                     | Description of Cable routes, loom sizes and entry points.                                    |
| B13037/09      | Existing Equipments                               | Description, location and view of the existing equipment on site before install.             |
| B13037/10      | Antenna, Dish Sizes &<br>Typical Mounting Heights | Sketch of the Antenna and Dishes + mounting, position and height.                            |