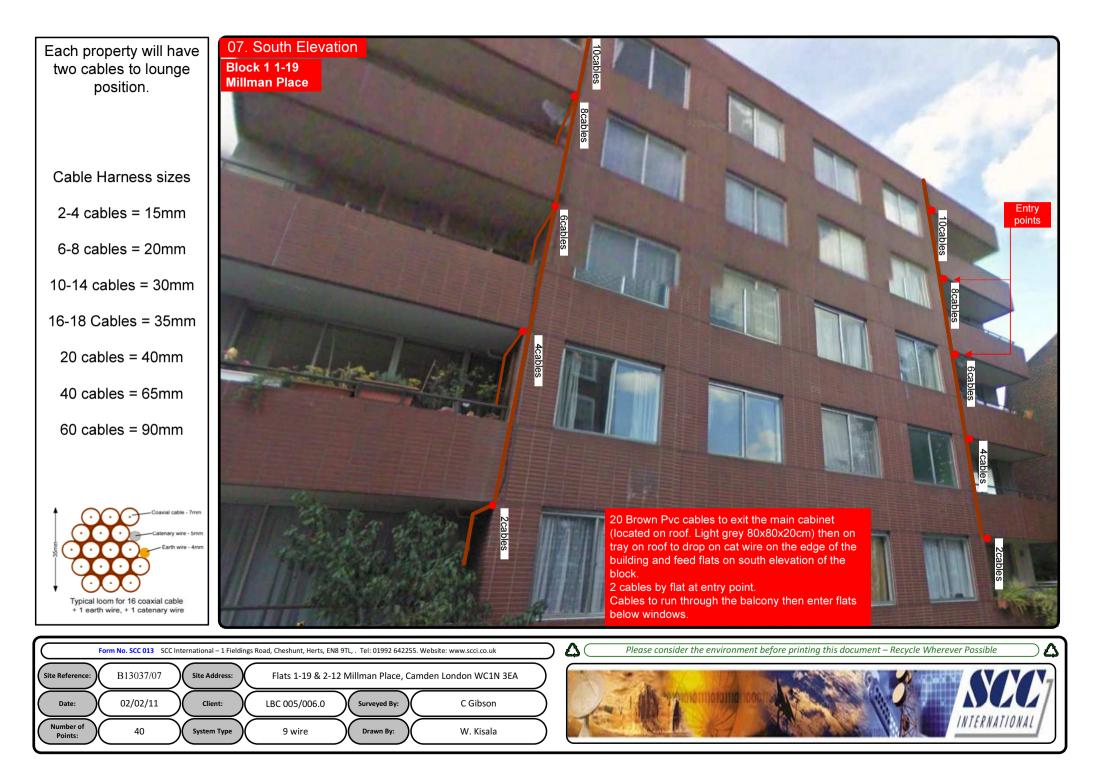

## 00. INDEX

| Drawing Number | Drawing Title                                     | Description                                                                                  |
|----------------|---------------------------------------------------|----------------------------------------------------------------------------------------------|
| B13037/00      | Index                                             | Index of Drawings.                                                                           |
| B13037/01      | Location Plan                                     | Scale 1:1250 at A4.                                                                          |
| B13037/02      | Block Plan                                        | Photo of Site from above.                                                                    |
| B13037/03      | Roof Plan                                         | Drawing of block from above, showing equipment positions.                                    |
| B13037/04      | Roof Elevation1 (Block1 1-19)                     | Description and location of the antenna and dishes + mounting and measurements.              |
| B13037/05      | Roof Elevation2 (Block2 2-<br>12d)                | Description of Cable routes, loom sizes and entry points.                                    |
| B13037/06      | West Elevation                                    | Description and location of the remote cabinet size, colour + measurements Inc. cable route. |
| B13037/07      | South Elevation (Block1 1-19)                     | Description of Cable routes, loom sizes and entry points.                                    |
| B13037/08      | East Elevation (Block2 2-12d)                     | Description of Cable routes, loom sizes and entry points.                                    |
| B13037/09      | Existing Equipments                               | Description, location and view of the existing equipment on site before install.             |
| B13037/10      | Antenna, Dish Sizes &<br>Typical Mounting Heights | Sketch of the Antenna and Dishes + mounting, position and height.                            |