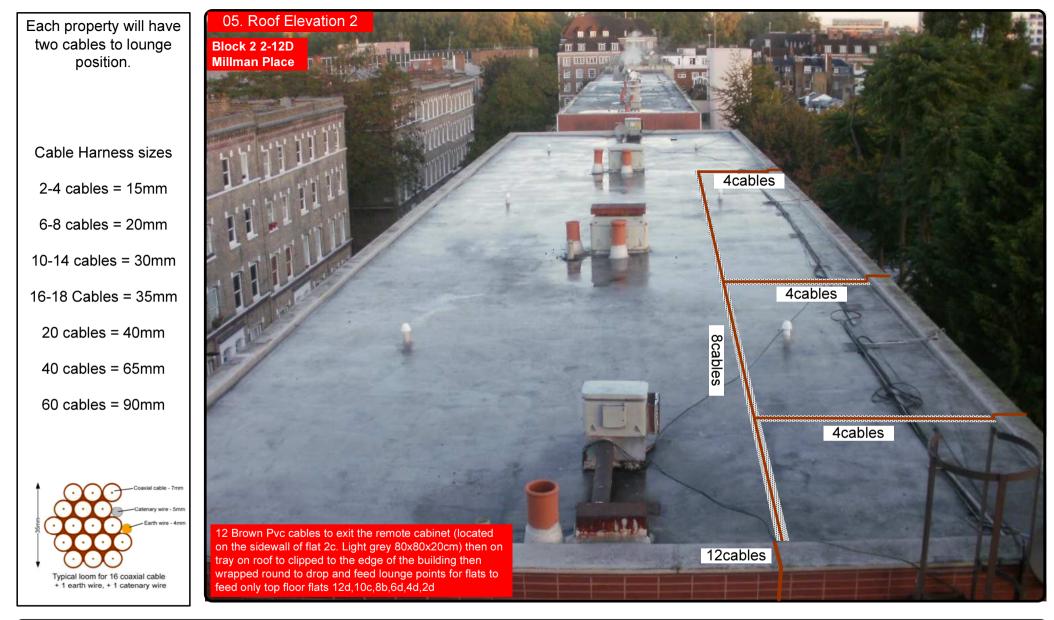

## 00. INDEX

| Drawing Number | Drawing Title                                     | Description                                                                                  |
|----------------|---------------------------------------------------|----------------------------------------------------------------------------------------------|
| B13037/00      | Index                                             | Index of Drawings.                                                                           |
| B13037/01      | Location Plan                                     | Scale 1:1250 at A4.                                                                          |
| B13037/02      | Block Plan                                        | Photo of Site from above.                                                                    |
| B13037/03      | Roof Plan                                         | Drawing of block from above, showing equipment positions.                                    |
| B13037/04      | Roof Elevation1 (Block1 1-19)                     | Description and location of the antenna and dishes + mounting and measurements.              |
| B13037/05      | Roof Elevation2 (Block2 2-<br>12d)                | Description of Cable routes, loom sizes and entry points.                                    |
| B13037/06      | West Elevation                                    | Description and location of the remote cabinet size, colour + measurements Inc. cable route. |
| B13037/07      | South Elevation (Block1 1-19)                     | Description of Cable routes, loom sizes and entry points.                                    |
| B13037/08      | East Elevation (Block2 2-12d)                     | Description of Cable routes, loom sizes and entry points.                                    |
| B13037/09      | Existing Equipments                               | Description, location and view of the existing equipment on site before install.             |
| B13037/10      | Antenna, Dish Sizes &<br>Typical Mounting Heights | Sketch of the Antenna and Dishes + mounting, position and height.                            |