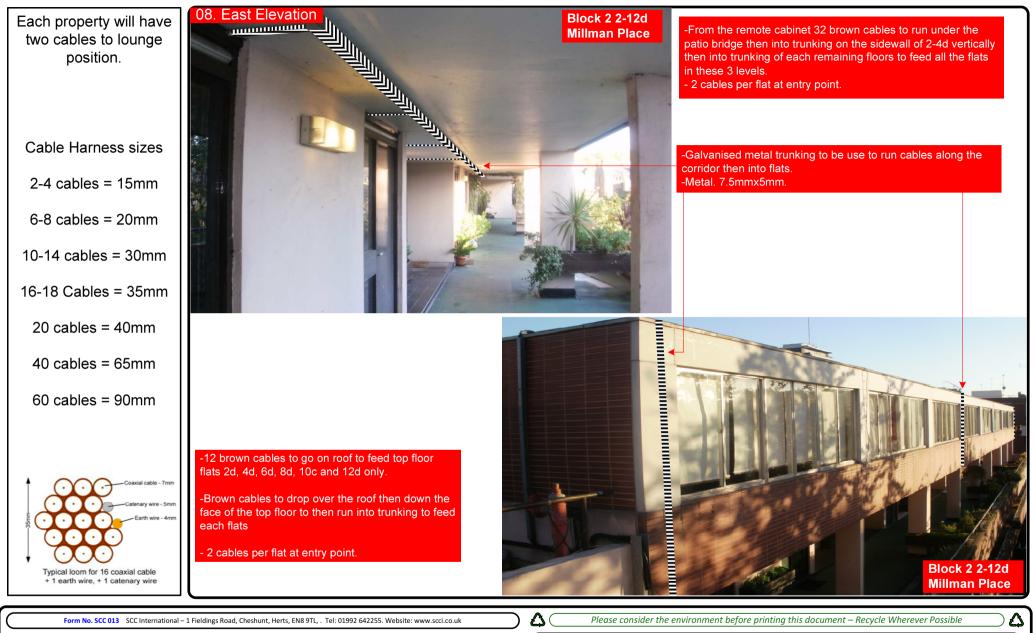

## 00. INDEX

| Drawing Number | Drawing Title                                     | Description                                                                                  |
|----------------|---------------------------------------------------|----------------------------------------------------------------------------------------------|
| B13037/00      | Index                                             | Index of Drawings.                                                                           |
| B13037/01      | Location Plan                                     | Scale 1:1250 at A4.                                                                          |
| B13037/02      | Block Plan                                        | Photo of Site from above.                                                                    |
| B13037/03      | Roof Plan                                         | Drawing of block from above, showing equipment positions.                                    |
| B13037/04      | Roof Elevation1 (Block1 1-19)                     | Description and location of the antenna and dishes + mounting and measurements.              |
| B13037/05      | Roof Elevation2 (Block2 2-<br>12d)                | Description of Cable routes, loom sizes and entry points.                                    |
| B13037/06      | West Elevation                                    | Description and location of the remote cabinet size, colour + measurements Inc. cable route. |
| B13037/07      | South Elevation (Block1 1-19)                     | Description of Cable routes, loom sizes and entry points.                                    |
| B13037/08      | East Elevation (Block2 2-12d)                     | Description of Cable routes, loom sizes and entry points.                                    |
| B13037/09      | Existing Equipments                               | Description, location and view of the existing equipment on site before install.             |
| B13037/10      | Antenna, Dish Sizes &<br>Typical Mounting Heights | Sketch of the Antenna and Dishes + mounting, position and height.                            |