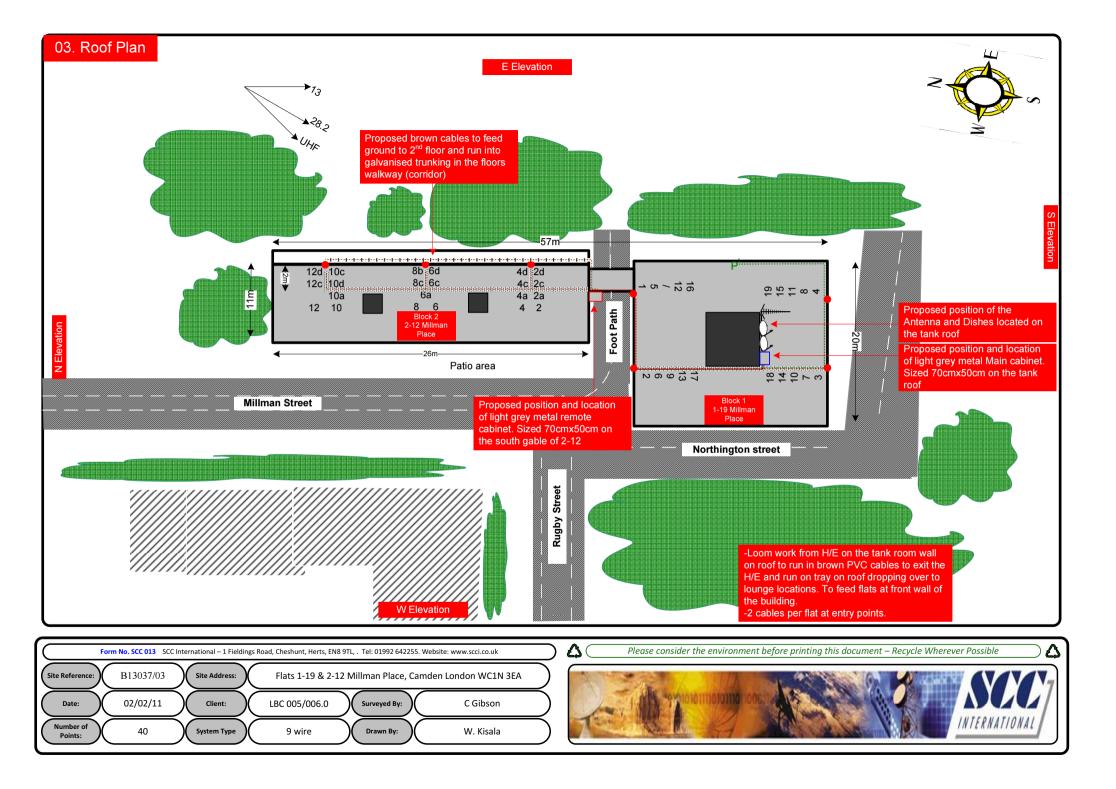

## 00. INDEX

| Drawing Number | Drawing Title                                     | Description                                                                                  |
|----------------|---------------------------------------------------|----------------------------------------------------------------------------------------------|
| B13037/00      | Index                                             | Index of Drawings.                                                                           |
| B13037/01      | Location Plan                                     | Scale 1:1250 at A4.                                                                          |
| B13037/02      | Block Plan                                        | Photo of Site from above.                                                                    |
| B13037/03      | Roof Plan                                         | Drawing of block from above, showing equipment positions.                                    |
| B13037/04      | Roof Elevation1 (Block1 1-19)                     | Description and location of the antenna and dishes + mounting and measurements.              |
| B13037/05      | Roof Elevation2 (Block2 2-<br>12d)                | Description of Cable routes, loom sizes and entry points.                                    |
| B13037/06      | West Elevation                                    | Description and location of the remote cabinet size, colour + measurements Inc. cable route. |
| B13037/07      | South Elevation (Block1 1-19)                     | Description of Cable routes, loom sizes and entry points.                                    |
| B13037/08      | East Elevation (Block2 2-12d)                     | Description of Cable routes, loom sizes and entry points.                                    |
| B13037/09      | Existing Equipments                               | Description, location and view of the existing equipment on site before install.             |
| B13037/10      | Antenna, Dish Sizes &<br>Typical Mounting Heights | Sketch of the Antenna and Dishes + mounting, position and height.                            |