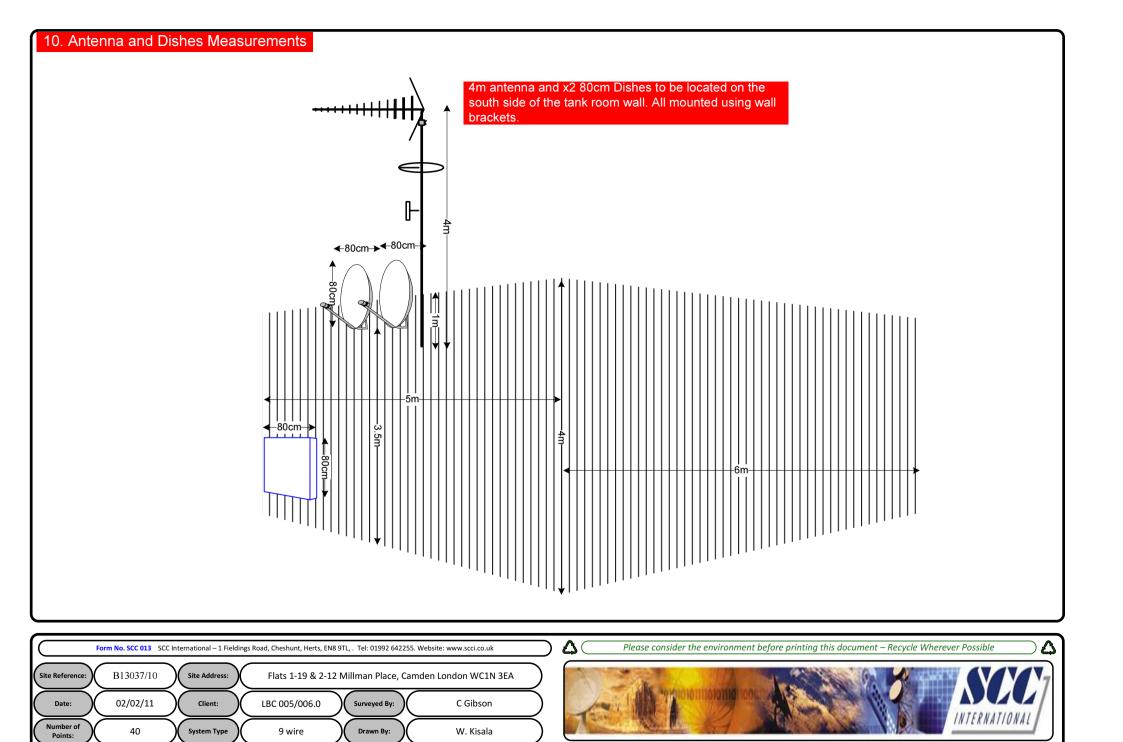

## 00. INDEX

| Drawing Number | Drawing Title                                     | Description                                                                                  |
|----------------|---------------------------------------------------|----------------------------------------------------------------------------------------------|
| B13037/00      | Index                                             | Index of Drawings.                                                                           |
| B13037/01      | Location Plan                                     | Scale 1:1250 at A4.                                                                          |
| B13037/02      | Block Plan                                        | Photo of Site from above.                                                                    |
| B13037/03      | Roof Plan                                         | Drawing of block from above, showing equipment positions.                                    |
| B13037/04      | Roof Elevation1 (Block1 1-19)                     | Description and location of the antenna and dishes + mounting and measurements.              |
| B13037/05      | Roof Elevation2 (Block2 2-<br>12d)                | Description of Cable routes, loom sizes and entry points.                                    |
| B13037/06      | West Elevation                                    | Description and location of the remote cabinet size, colour + measurements Inc. cable route. |
| B13037/07      | South Elevation (Block1 1-19)                     | Description of Cable routes, loom sizes and entry points.                                    |
| B13037/08      | East Elevation (Block2 2-12d)                     | Description of Cable routes, loom sizes and entry points.                                    |
| B13037/09      | Existing Equipments                               | Description, location and view of the existing equipment on site before install.             |
| B13037/10      | Antenna, Dish Sizes &<br>Typical Mounting Heights | Sketch of the Antenna and Dishes + mounting, position and height.                            |