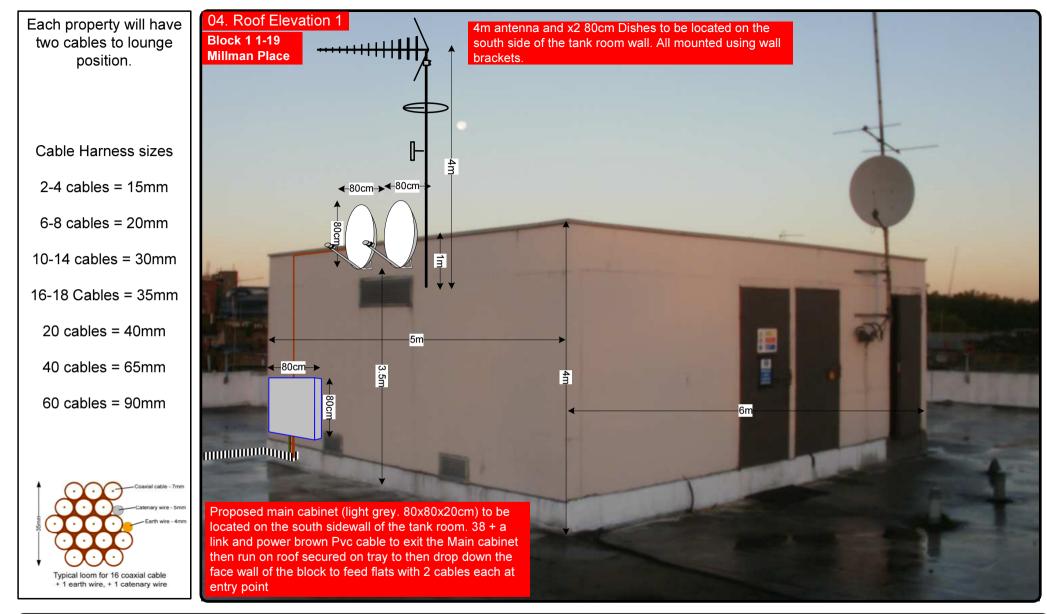

## 00. INDEX

| Drawing Number | Drawing Title                                     | Description                                                                                  |
|----------------|---------------------------------------------------|----------------------------------------------------------------------------------------------|
| B13037/00      | Index                                             | Index of Drawings.                                                                           |
| B13037/01      | Location Plan                                     | Scale 1:1250 at A4.                                                                          |
| B13037/02      | Block Plan                                        | Photo of Site from above.                                                                    |
| B13037/03      | Roof Plan                                         | Drawing of block from above, showing equipment positions.                                    |
| B13037/04      | Roof Elevation1 (Block1 1-19)                     | Description and location of the antenna and dishes + mounting and measurements.              |
| B13037/05      | Roof Elevation2 (Block2 2-<br>12d)                | Description of Cable routes, loom sizes and entry points.                                    |
| B13037/06      | West Elevation                                    | Description and location of the remote cabinet size, colour + measurements Inc. cable route. |
| B13037/07      | South Elevation (Block1 1-19)                     | Description of Cable routes, loom sizes and entry points.                                    |
| B13037/08      | East Elevation (Block2 2-12d)                     | Description of Cable routes, loom sizes and entry points.                                    |
| B13037/09      | Existing Equipments                               | Description, location and view of the existing equipment on site before install.             |
| B13037/10      | Antenna, Dish Sizes &<br>Typical Mounting Heights | Sketch of the Antenna and Dishes + mounting, position and height.                            |