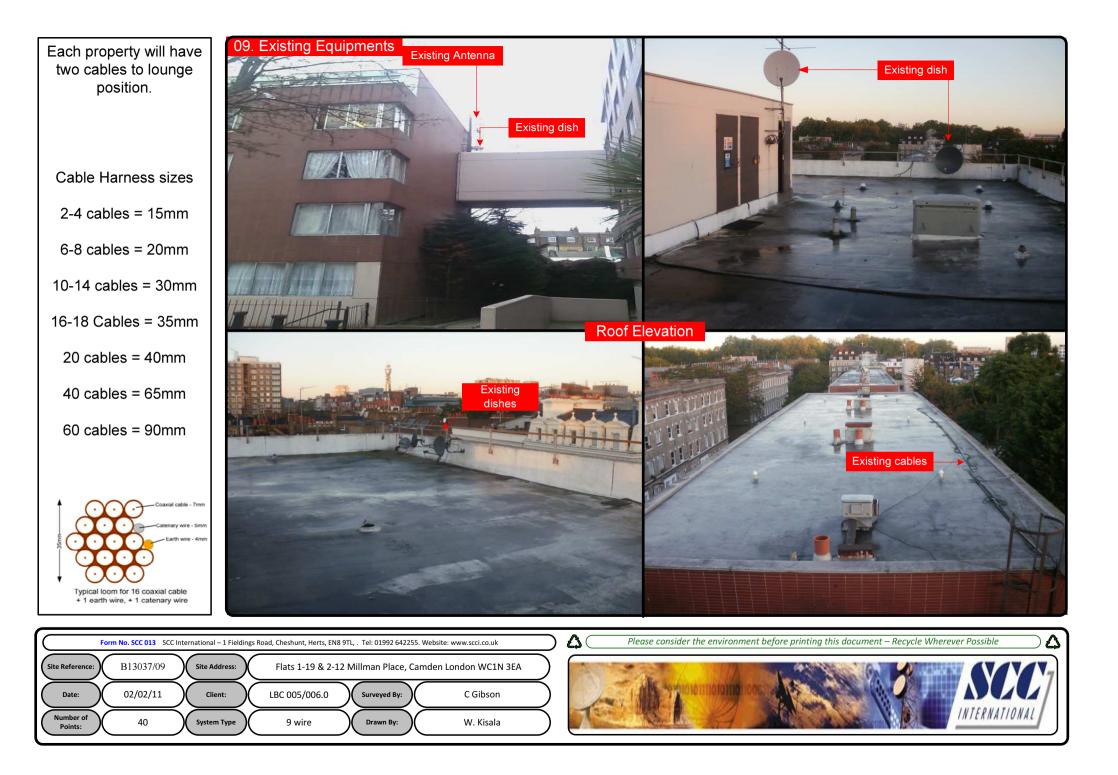

## 00. INDEX

| Drawing Number | Drawing Title                                     | Description                                                                                  |
|----------------|---------------------------------------------------|----------------------------------------------------------------------------------------------|
| B13037/00      | Index                                             | Index of Drawings.                                                                           |
| B13037/01      | Location Plan                                     | Scale 1:1250 at A4.                                                                          |
| B13037/02      | Block Plan                                        | Photo of Site from above.                                                                    |
| B13037/03      | Roof Plan                                         | Drawing of block from above, showing equipment positions.                                    |
| B13037/04      | Roof Elevation1 (Block1 1-19)                     | Description and location of the antenna and dishes + mounting and measurements.              |
| B13037/05      | Roof Elevation2 (Block2 2-<br>12d)                | Description of Cable routes, loom sizes and entry points.                                    |
| B13037/06      | West Elevation                                    | Description and location of the remote cabinet size, colour + measurements Inc. cable route. |
| B13037/07      | South Elevation (Block1 1-19)                     | Description of Cable routes, loom sizes and entry points.                                    |
| B13037/08      | East Elevation (Block2 2-12d)                     | Description of Cable routes, loom sizes and entry points.                                    |
| B13037/09      | Existing Equipments                               | Description, location and view of the existing equipment on site before install.             |
| B13037/10      | Antenna, Dish Sizes &<br>Typical Mounting Heights | Sketch of the Antenna and Dishes + mounting, position and height.                            |