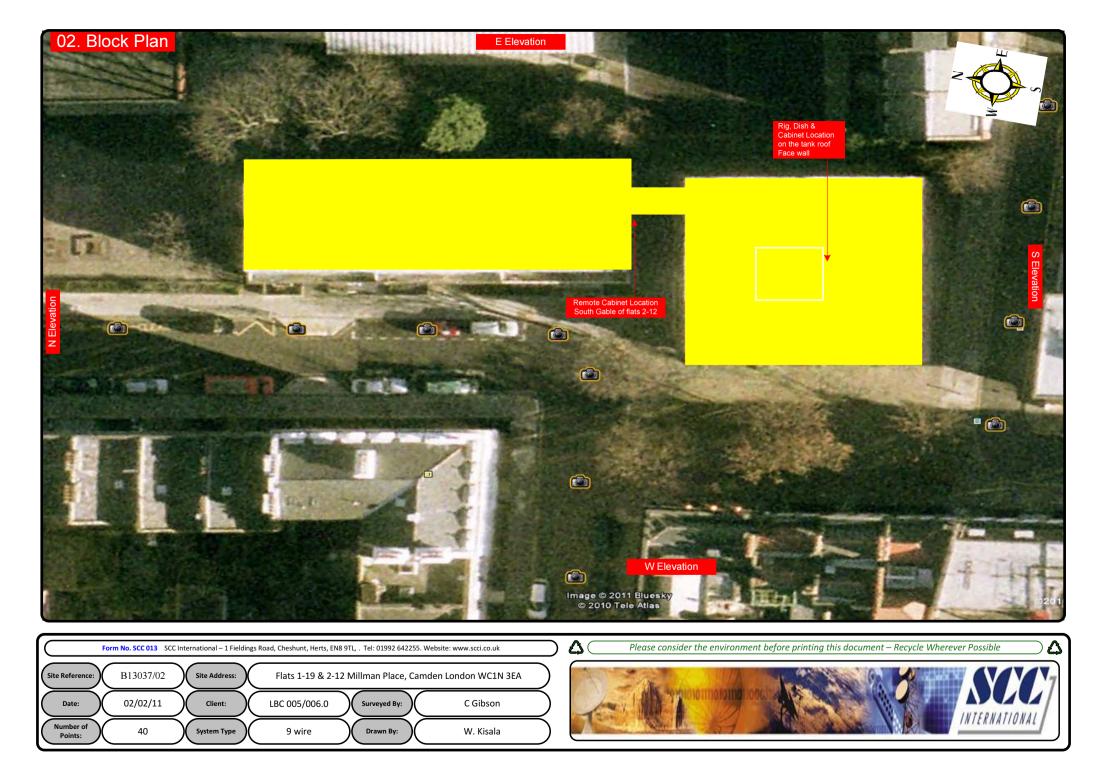

## 00. INDEX

| Drawing Number | Drawing Title                                     | Description                                                                                  |
|----------------|---------------------------------------------------|----------------------------------------------------------------------------------------------|
| B13037/00      | Index                                             | Index of Drawings.                                                                           |
| B13037/01      | Location Plan                                     | Scale 1:1250 at A4.                                                                          |
| B13037/02      | Block Plan                                        | Photo of Site from above.                                                                    |
| B13037/03      | Roof Plan                                         | Drawing of block from above, showing equipment positions.                                    |
| B13037/04      | Roof Elevation1 (Block1 1-19)                     | Description and location of the antenna and dishes + mounting and measurements.              |
| B13037/05      | Roof Elevation2 (Block2 2-<br>12d)                | Description of Cable routes, loom sizes and entry points.                                    |
| B13037/06      | West Elevation                                    | Description and location of the remote cabinet size, colour + measurements Inc. cable route. |
| B13037/07      | South Elevation (Block1 1-19)                     | Description of Cable routes, loom sizes and entry points.                                    |
| B13037/08      | East Elevation (Block2 2-12d)                     | Description of Cable routes, loom sizes and entry points.                                    |
| B13037/09      | Existing Equipments                               | Description, location and view of the existing equipment on site before install.             |
| B13037/10      | Antenna, Dish Sizes &<br>Typical Mounting Heights | Sketch of the Antenna and Dishes + mounting, position and height.                            |