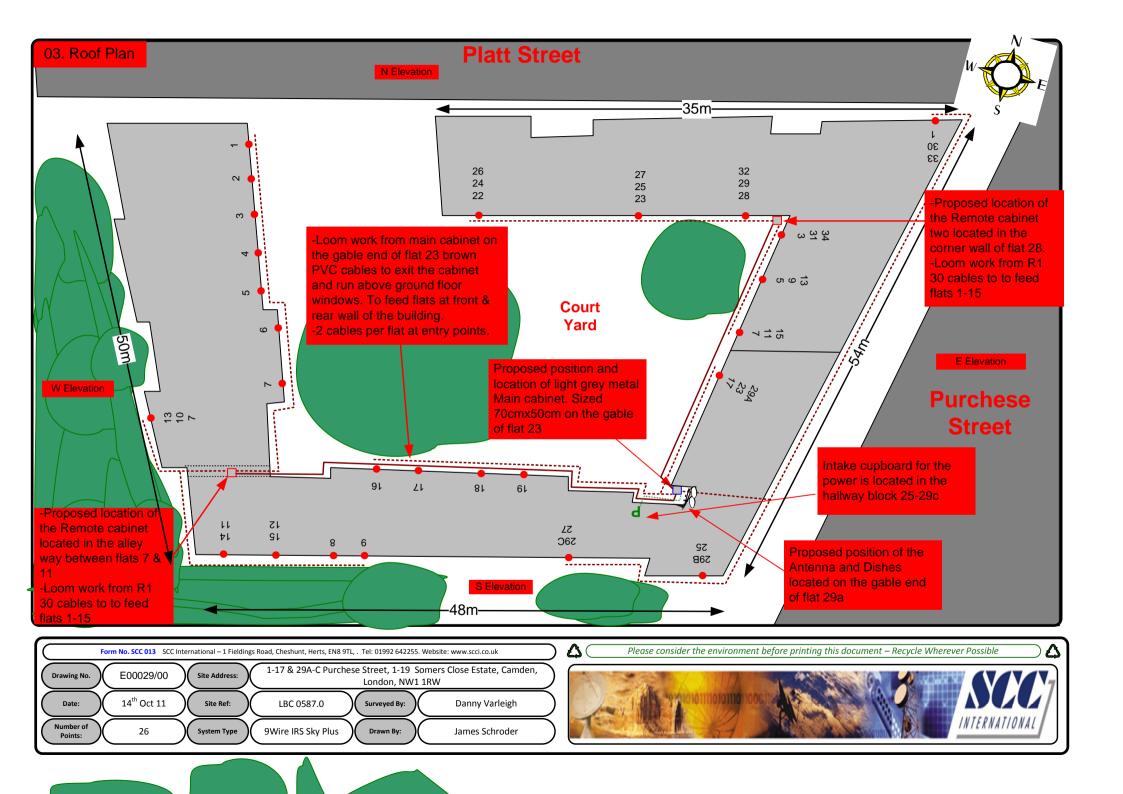

## 00. INDEX

| Drawing Number | Drawing Title                                  | Description                                                                                                                                  |
|----------------|------------------------------------------------|----------------------------------------------------------------------------------------------------------------------------------------------|
| E00029/00      | Index                                          | Index of Drawings.                                                                                                                           |
| E00029/01      | Location Plan                                  | Scale 1:1250 at A4.                                                                                                                          |
| E00029/02      | Block Plan                                     | Photo of Site from above.                                                                                                                    |
| E00029/03      | Roof Plan                                      | Drawing of block from above, showing equipment positions.                                                                                    |
| E00029/04      | West Elevation 1                               | Description and location of the Main cabinet size, colour + measurements and location of the antenna and dishes + mounting and measurements. |
| E00029/05      | West Elevation 2                               | Description of Cable routes, loom sizes and entry points.                                                                                    |
| E00029/06      | West Elevation 3                               | Description of Cable routes, loom sizes and entry points.                                                                                    |
| E00029/07      | North Elevation 1                              | Description of Cable routes, loom sizes and entry points.                                                                                    |
| E00029/08      | North Elevation 2                              | Description of Cable routes, loom sizes and entry points.                                                                                    |
| E00029/09      | East Elevation 1                               | Description and location of the remote cabinet one size, colour                                                                              |
| E00029/10      | East Elevation 2                               | Description of Cable routes, loom sizes and entry points.                                                                                    |
| E00029/11      | South Elevation                                | Description of Cable routes, loom sizes and entry points.                                                                                    |
| E00029/12      | South West Elevation                           | Description and location of the remote two cabinet size, colour                                                                              |
| E00029/13      | Existing Equipments                            | Description, location and view of the existing equipment on site before install.                                                             |
| E00029/14      | Antenna, Dish Sizes & Typical Mounting Heights | Sketch of the Antenna and Dishes + mounting, position and height.                                                                            |