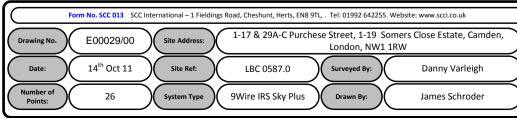

26

System Type

9Wire IRS Sky Plus

Drawn By:

James Schroder

Cable Harness sizes

2-4 cables = 15mm

6-8 cables = 20mm