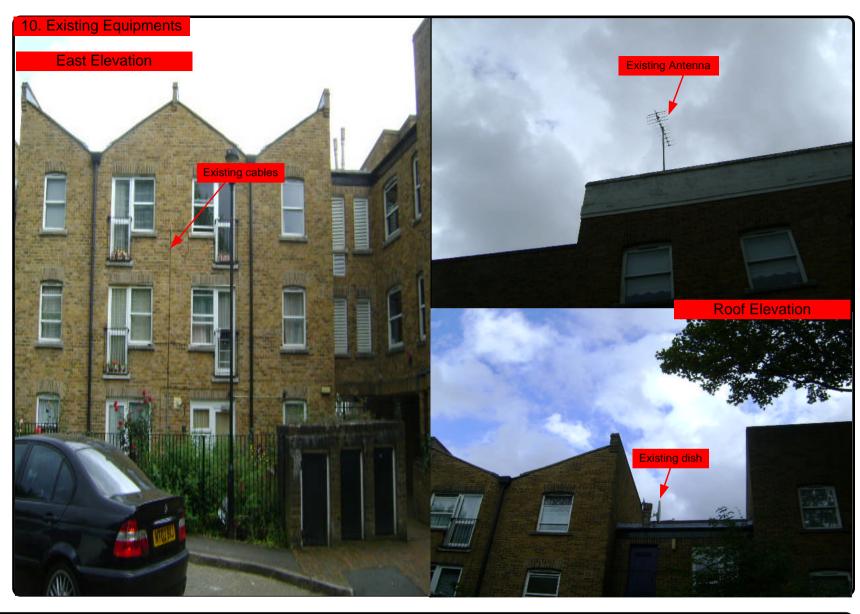

## 00. INDEX

| Drawing Number | Drawing Title                                  | Description                                                                                                                                  |
|----------------|------------------------------------------------|----------------------------------------------------------------------------------------------------------------------------------------------|
| E00029/00      | Index                                          | Index of Drawings.                                                                                                                           |
| E00029/01      | Location Plan                                  | Scale 1:1250 at A4.                                                                                                                          |
| E00029/02      | Block Plan                                     | Photo of Site from above.                                                                                                                    |
| E00029/03      | Roof Plan                                      | Drawing of block from above, showing equipment positions.                                                                                    |
| E00029/04      | West Elevation 1                               | Description and location of the Main cabinet size, colour + measurements and location of the antenna and dishes + mounting and measurements. |
| E00029/05      | West Elevation 2                               | Description of Cable routes, loom sizes and entry points.                                                                                    |
| E00029/06      | West Elevation 3                               | Description of Cable routes, loom sizes and entry points.                                                                                    |
| E00029/07      | North Elevation 1                              | Description of Cable routes, loom sizes and entry points.                                                                                    |
| E00029/08      | North Elevation 2                              | Description of Cable routes, loom sizes and entry points.                                                                                    |
| E00029/09      | East Elevation 1                               | Description and location of the remote cabinet one size, colour                                                                              |
| E00029/10      | East Elevation 2                               | Description of Cable routes, loom sizes and entry points.                                                                                    |
| E00029/11      | South Elevation                                | Description of Cable routes, loom sizes and entry points.                                                                                    |
| E00029/12      | South West Elevation                           | Description and location of the remote two cabinet size, colour                                                                              |
| E00029/13      | Existing Equipments                            | Description, location and view of the existing equipment on site before install.                                                             |
| E00029/14      | Antenna, Dish Sizes & Typical Mounting Heights | Sketch of the Antenna and Dishes + mounting, position and height.                                                                            |