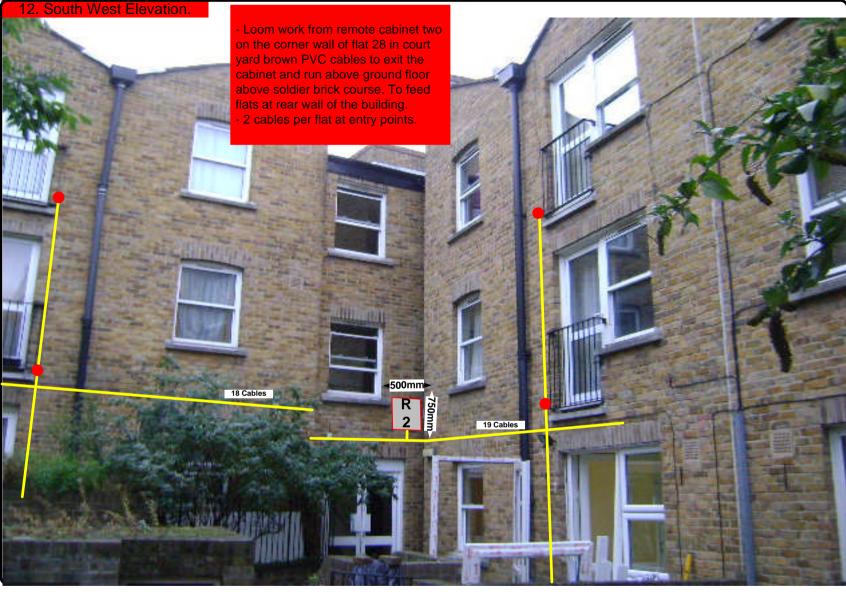

0-14 cables = 30mm

16-18 Cables = 35mm

20 cables = 40 mm

40 cables = 65 mm

60 cables = 90 mm









Cable Harness sizes

2-4 cables = 15mm

6-8 cables = 20mm

10-14 cables = 30mm

16-18 Cables = 35mm

20 cables = 40 mm

40 cables = 65 mm

60 cables = 90 mm



+ 1 earth wire, + 1 catenary wire







Cable Harness sizes

2-4 cables = 15mm

6-8 cables = 20 mm

10-14 cables = 30mm

16-18 Cables = 35mm

20 cables = 40 mm

40 cables = 65 mm

60 cables = 90 mm









Cable Harness sizes

2-4 cables = 15mm

6-8 cables = 20mm

10-14 cables = 30mm

16-18 Cables = 35mm

20 cables = 40 mm

40 cables = 65 mm

60 cables = 90 mm









Cable Harness sizes

2-4 cables = 15mm

6-8 cables = 20mm

10-14 cables = 30mm

16-18 Cables = 35mm

20 cables = 40 mm

40 cables = 65 mm

60 cables = 90 mm









Cable Harness sizes

2-4 cables = 15mm

6-8 cables = 20mm

10-14 cables = 30mm

16-18 Cables = 35mm

20 cables = 40 mm

40 cables = 65mm

60 cables = 90mm









## 14. Antenna and Dishes Measurements

Digital TV, FM & DAB Radio Aerials Proposed location of UHF Aerial on a 4m pole and 80cm dishes mounted on 70.5cmx50cm L-arm on the corner wall of flat 23 in courtyard