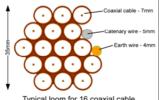

Cable Harness sizes

2-4 cables = 15mm

6-8 cables = 20 mm

10-14 cables = 30mm

16-18 Cables = 35mm

20 cables = 40 mm

40 cables = 65 mm

60 cables = 90 mm