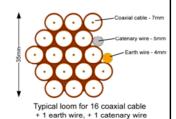

10-14 cables = 30mm

16-18 Cables = 35mm

20 cables = 40 mm

40 cables = 65 mm

60 cables = 90 mm

+ 1 earth wire, + 1 catenary wire

Cable Harness sizes

2-4 cables = 15mm