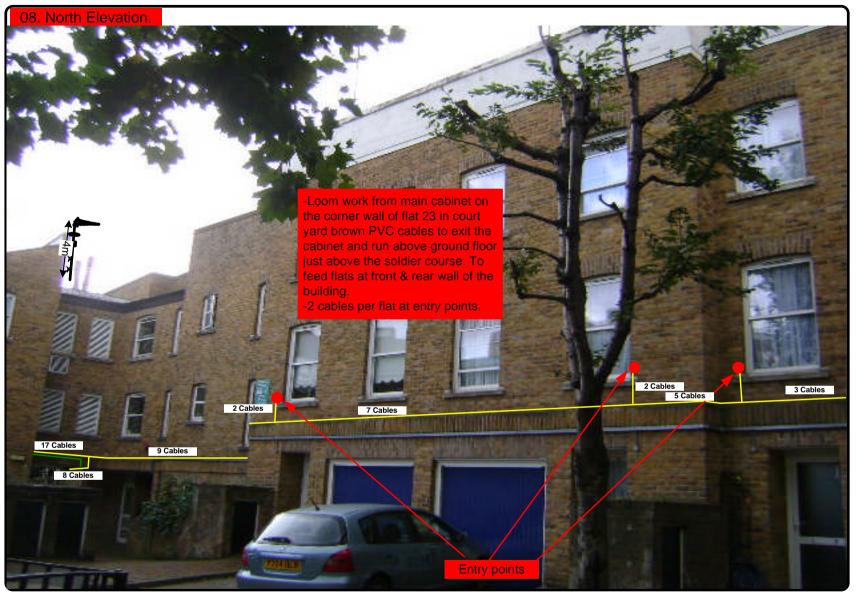

## 00. INDEX

| Drawing Number | Drawing Title                                  | Description                                                                                                                                  |
|----------------|------------------------------------------------|----------------------------------------------------------------------------------------------------------------------------------------------|
| E00029/00      | Index                                          | Index of Drawings.                                                                                                                           |
| E00029/01      | Location Plan                                  | Scale 1:1250 at A4.                                                                                                                          |
| E00029/02      | Block Plan                                     | Photo of Site from above.                                                                                                                    |
| E00029/03      | Roof Plan                                      | Drawing of block from above, showing equipment positions.                                                                                    |
| E00029/04      | West Elevation 1                               | Description and location of the Main cabinet size, colour + measurements and location of the antenna and dishes + mounting and measurements. |
| E00029/05      | West Elevation 2                               | Description of Cable routes, loom sizes and entry points.                                                                                    |
| E00029/06      | West Elevation 3                               | Description of Cable routes, loom sizes and entry points.                                                                                    |
| E00029/07      | North Elevation 1                              | Description of Cable routes, loom sizes and entry points.                                                                                    |
| E00029/08      | North Elevation 2                              | Description of Cable routes, loom sizes and entry points.                                                                                    |
| E00029/09      | East Elevation 1                               | Description and location of the remote cabinet one size, colour                                                                              |
| E00029/10      | East Elevation 2                               | Description of Cable routes, loom sizes and entry points.                                                                                    |
| E00029/11      | South Elevation                                | Description of Cable routes, loom sizes and entry points.                                                                                    |
| E00029/12      | South West Elevation                           | Description and location of the remote two cabinet size, colour                                                                              |
| E00029/13      | Existing Equipments                            | Description, location and view of the existing equipment on site before install.                                                             |
| E00029/14      | Antenna, Dish Sizes & Typical Mounting Heights | Sketch of the Antenna and Dishes + mounting, position and height.                                                                            |