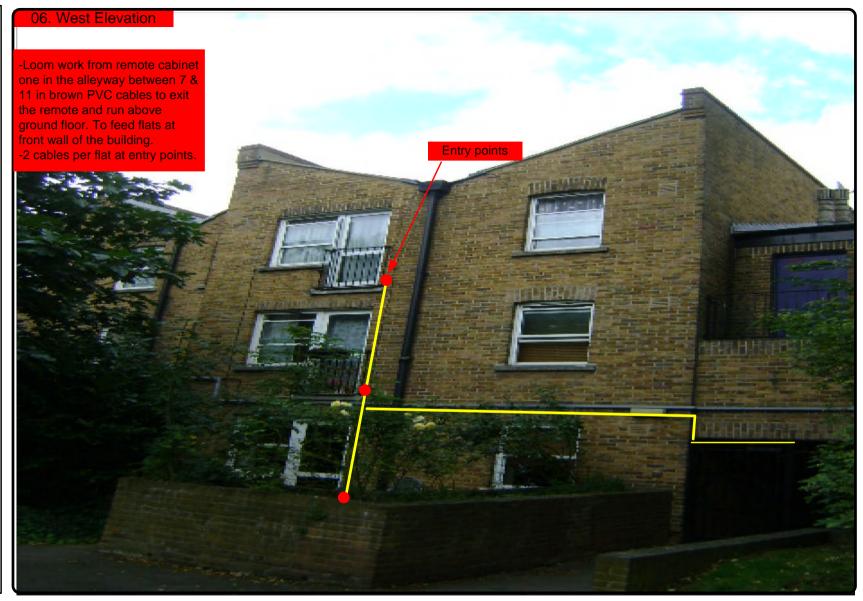

Cable Harness sizes

2-4 cables = 15mm

6-8 cables = 20 mm

10-14 cables = 30mm

16-18 Cables = 35mm

20 cables = 40 mm

40 cables = 65 mm

60 cables = 90 mm