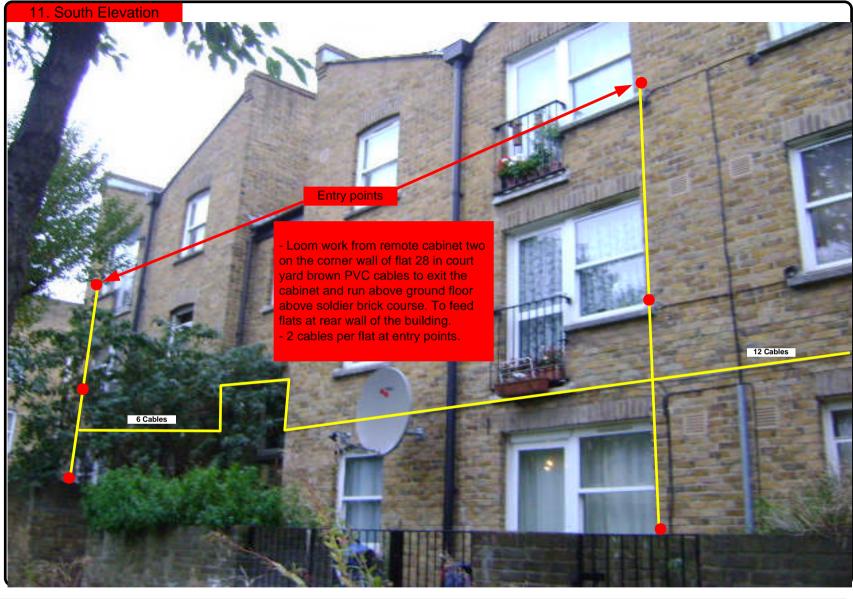

## 00. INDEX

| Drawing Number | Drawing Title                                  | Description                                                                                                                                  |
|----------------|------------------------------------------------|----------------------------------------------------------------------------------------------------------------------------------------------|
| E00029/00      | Index                                          | Index of Drawings.                                                                                                                           |
| E00029/01      | Location Plan                                  | Scale 1:1250 at A4.                                                                                                                          |
| E00029/02      | Block Plan                                     | Photo of Site from above.                                                                                                                    |
| E00029/03      | Roof Plan                                      | Drawing of block from above, showing equipment positions.                                                                                    |
| E00029/04      | West Elevation 1                               | Description and location of the Main cabinet size, colour + measurements and location of the antenna and dishes + mounting and measurements. |
| E00029/05      | West Elevation 2                               | Description of Cable routes, loom sizes and entry points.                                                                                    |
| E00029/06      | West Elevation 3                               | Description of Cable routes, loom sizes and entry points.                                                                                    |
| E00029/07      | North Elevation 1                              | Description of Cable routes, loom sizes and entry points.                                                                                    |
| E00029/08      | North Elevation 2                              | Description of Cable routes, loom sizes and entry points.                                                                                    |
| E00029/09      | East Elevation 1                               | Description and location of the remote cabinet one size, colour                                                                              |
| E00029/10      | East Elevation 2                               | Description of Cable routes, loom sizes and entry points.                                                                                    |
| E00029/11      | South Elevation                                | Description of Cable routes, loom sizes and entry points.                                                                                    |
| E00029/12      | South West Elevation                           | Description and location of the remote two cabinet size, colour                                                                              |
| E00029/13      | Existing Equipments                            | Description, location and view of the existing equipment on site before install.                                                             |
| E00029/14      | Antenna, Dish Sizes & Typical Mounting Heights | Sketch of the Antenna and Dishes + mounting, position and height.                                                                            |