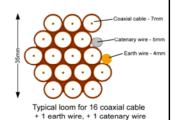

10-14 cables = 30mm

16-18 Cables = 35mm

20 cables = 40 mm

40 cables = 65 mm

60 cables = 90 mm

+ 1 earth wire, + 1 catenary wire

Cable Harness sizes

2-4 cables = 15mm