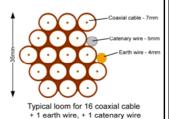

10-14 cables = 30mm

16-18 Cables = 35mm

20 cables = 40 mm

40 cables = 65 mm

60 cables = 90 mm

+ 1 earth wire, + 1 catenary wire

Cable Harness sizes

2-4 cables = 15mm