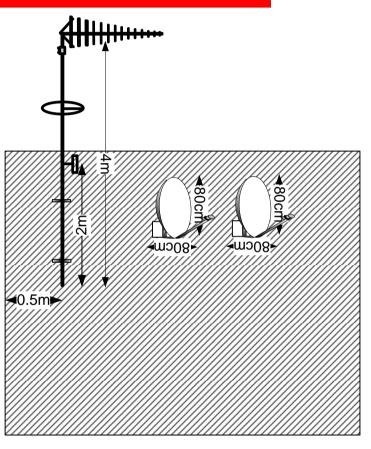

## 14. Antenna and Dishes Measurements

Digital TV, FM & DAB Radio Aerials Proposed location of UHF Aerial on a 4m pole and 80cm dishes mounted on 70.5cmx50cm L-arm on the corner wall of flat 23 in courtyard