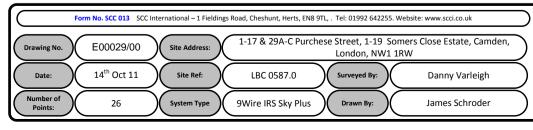

26

System Type

9Wire IRS Sky Plus

Drawn By:

James Schroder

Cable Harness sizes

2-4 cables = 15mm

6-8 cables = 20mm