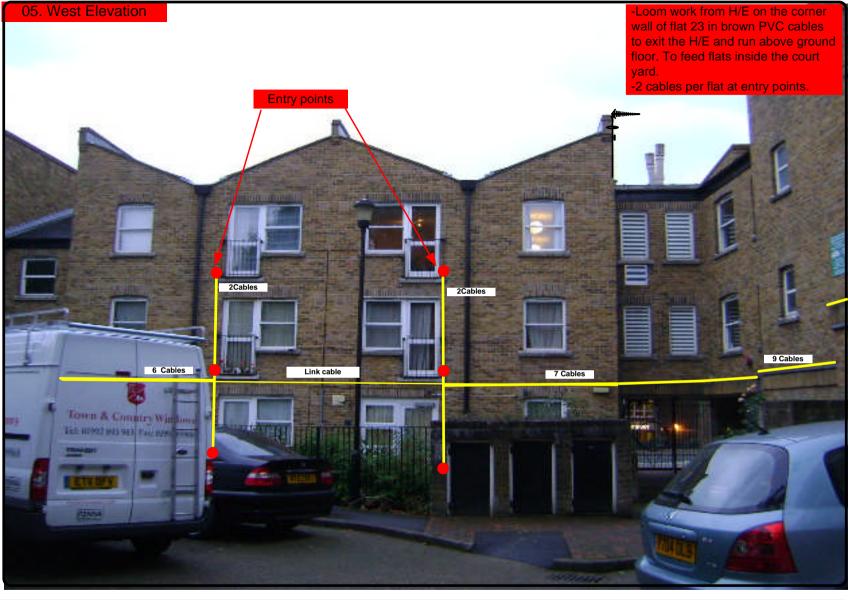

Cable Harness sizes

2-4 cables = 15mm

6-8 cables = 20 mm

10-14 cables = 30mm

16-18 Cables = 35mm

20 cables = 40 mm

40 cables = 65 mm

60 cables = 90 mm