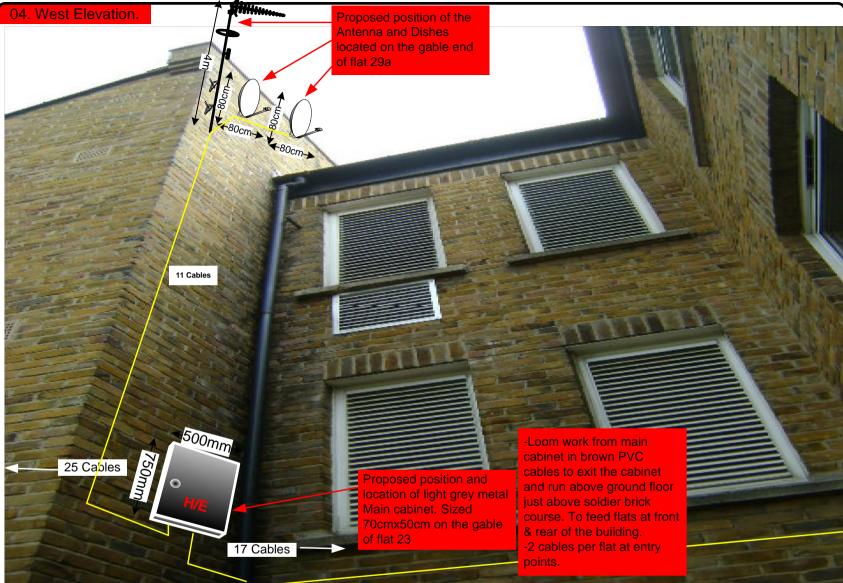

iption and location of the remote two cabinet size, colour                                                                              |
| E00029/13      | Existing Equipments                            | Description, location and view of the existing equipment on site before install.                                                             |
| E00029/14      | Antenna, Dish Sizes & Typical Mounting Heights | Sketch of the Antenna and Dishes + mounting, position and height.                                                                            |













Cable Harness sizes

2-4 cables = 15mm

6-8 cables = 20 mm

10-14 cables = 30mm

16-18 Cables = 35mm

20 cables = 40 mm

40 cables = 65 mm

60 cables = 90 mm



26

System Type



9Wire IRS Sky Plus

Drawn By:

James Schroder





Cable Harness sizes

2-4 cables = 15mm

6-8 cables = 20mm

10-14 cables = 30mm

16-18 Cables = 35mm

20 cables = 40 mm

40 cables = 65 mm

60 cables = 90mm









Cable Harness sizes

2-4 cables = 15mm

6-8 cables = 20 mm

10-14 cables = 30mm

16-18 Cables = 35mm

20 cables = 40 mm

40 cables = 65 mm

60 cables = 90 mm









Cable Harness sizes

2-4 cables = 15mm

6-8 cables = 20mm

10-14 cables = 30mm

16-18 Cables = 35mm

20 cables = 40 mm

40 cables = 65 mm

60 cables = 90mm









Cable Harness sizes

2-4 cables = 15mm

6-8 cables = 20mm

10-14 cables = 30mm

16-18 Cables = 35mm

20 cables = 40 mm

40 cables = 65 mm

60 cables = 90 mm









Cable Harness sizes

2-4 cables = 15mm

6-8 cables = 20mm

10-14 cables = 30mm

16-18 Cables = 35mm

20 cables = 40 mm

40 cables = 6