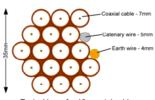

10-14 cables = 30mm

16-18 Cables = 35mm

20 cables = 40 mm

40 cables = 65 mm

60 cables = 90 mm

+ 1 earth wire, + 1 catenary wire

Cable Harness sizes

2-4 cables = 15mm