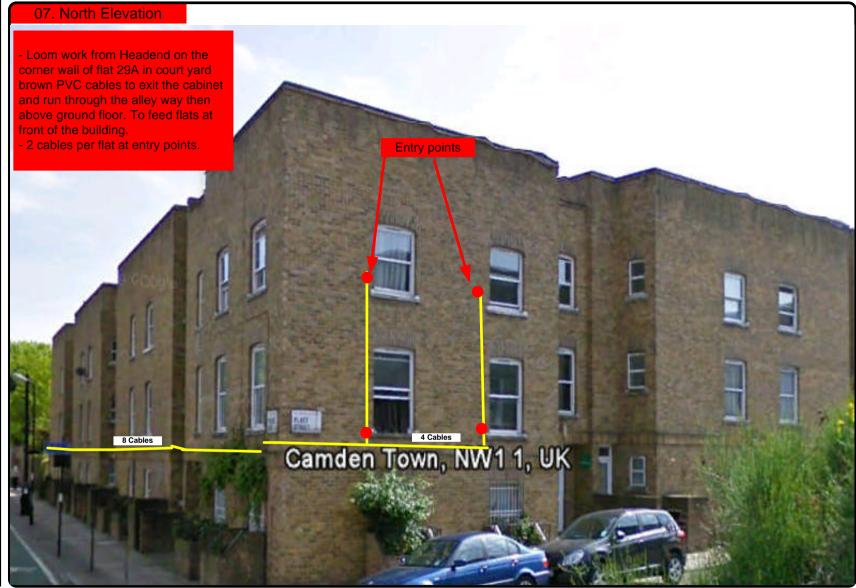

|













Cable Harness sizes

2-4 cables = 15mm

6-8 cables = 20 mm

10-14 cables = 30mm

16-18 Cables = 35mm

20 cables = 40 mm

40 cables = 65 mm

60 cables = 90 mm



26

System Type



9Wire IRS Sky Plus

Drawn By:

James Schroder





Cable Harness sizes

2-4 cables = 15mm

6-8 cables = 20mm

10-14 cables = 30mm

16-18 Cables = 35mm

20 cables = 40 mm

40 cables = 65 mm

60 cables = 90mm









Cable Harness sizes

2-4 cables = 15mm

6-8 cables = 20 mm

10-14 cables = 30mm

16-18 Cables = 35mm

20 cables = 40 mm

40 cables = 65 mm

60 cables = 90 mm









Cable Harness sizes

2-4 cables = 15mm

6-8 cables = 20mm

10-14 cables = 30mm

16-18 Cables = 35mm

20 cables = 40 mm

40 cables = 65 mm

60 cables = 90mm









Cable Harness sizes

2-4 cables = 15mm

6-8 cables = 20mm

10-14 cables = 30mm

16-18 Cables = 35mm

20 cables = 40 mm

40 cables = 65 mm

60 cables = 90 mm









Cable Harness sizes

2-4 cables = 15mm

6-8 cables = 20mm

10-14 cables = 30mm

16-18 Cables = 35mm

20 cables = 40 mm

40 cables = 65 mm

60 cables = 90 mm



+ 1 earth wire, + 1 catenary wire







Cable Harness sizes

2-4 cables = 15mm

6-8 cables = 20 mm

10-14 cables = 30mm

16-18 Cables = 35mm

20 cables = 40 mm

40 cables = 65 mm

60 cables = 90 mm









Cable Harness sizes

2-4 cables = 15mm

6-8 cables = 20mm

10-14 cables = 30mm

16-18 Cables = 35mm

20 cables = 40 mm

40 cables = 65 mm

60 cables = 90 mm









Cable Harness sizes

2-4 cables = 15mm

6-8 cables = 20mm

10-14 cables = 30mm

16-18 Cables =