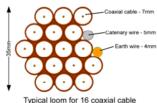

10-14 cables = 30mm

16-18 Cables = 35mm

20 cables = 40 mm

40 cables = 65 mm

60 cables = 90 mm

+ 1 earth wire, + 1 catenary wire

Cable Harness sizes

2-4 cables = 15mm