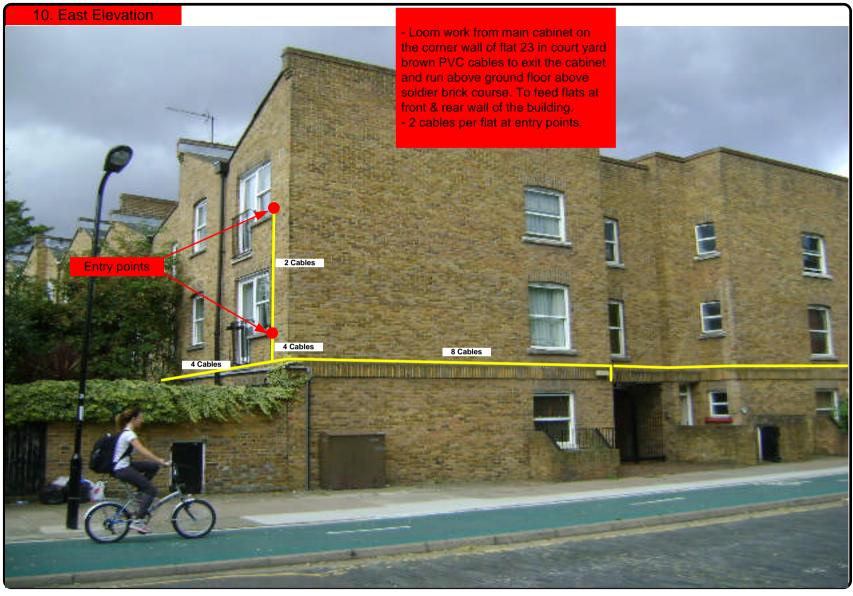

10-14 cables = 30mm

16-18 Cables = 35mm

20 cables = 40 mm

40 cables = 65 mm

60 cables = 90 mm









Cable Harness sizes

2-4 cables = 15mm

6-8 cables = 20mm

10-14 cables = 30mm

16-18 Cables = 35mm

20 cables = 40 mm

40 cables = 65 mm

60 cables = 90mm









Cable Harness sizes

2-4 cables = 15mm

6-8 cables = 20mm

10-14 cables = 30mm

16-18 Cables = 35mm

20 cables = 40 mm

40 cables = 65 mm

60 cables = 90 mm









Cable Harness sizes

2-4 cables = 15mm

6-8 cables = 20mm

10-14 cables = 30mm

16-18 Cables = 35mm

20 cables = 40 mm

40 cables = 65 mm

60 cables = 90 mm



+ 1 earth wire, + 1 catenary wire







Cable Harness sizes

2-4 cables = 15mm

6-8 cables = 20 mm

10-14 cables = 30mm

16-18 Cables = 35mm

20 cables = 40 mm

40 cables = 65 mm

60 cables = 90 mm









Cable Harness sizes

2-4 cables = 15mm

6-8 cables = 20mm

10-14 cables = 30mm

16-18 Cables = 35mm

20 cables = 40 mm

40 cables = 65 mm

60 cables = 90 mm









Cable Harness sizes

2-4 cables = 15mm

6-8 cables = 20mm

10-14 cables = 30mm

16-18 Cables = 35mm

20 cables = 40 mm

40 cables = 65 mm

60 cables = 90 mm









Cable Harness sizes

2-4 cables = 15mm

6-8 cables = 20mm

10-14 cables = 30mm

16-18 Cables = 35mm

20 cables = 40 mm

40 cables = 65mm

60 cables = 90mm









## 14. Antenna and Dishes Measurements

Digital TV, FM & DAB Radio Aerials Proposed location of UHF Aerial on a 4m pole and 80cm dishes mounted on 70.5cmx50cm L-arm on the corner wall of flat 23 in courtyard