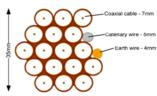

10-14 cables = 30mm

16-18 Cables = 35mm

20 cables = 40 mm

40 cables = 65 mm

60 cables = 90 mm

+ 1 earth wire, + 1 catenary wire

Cable Harness sizes

2-4 cables = 15mm