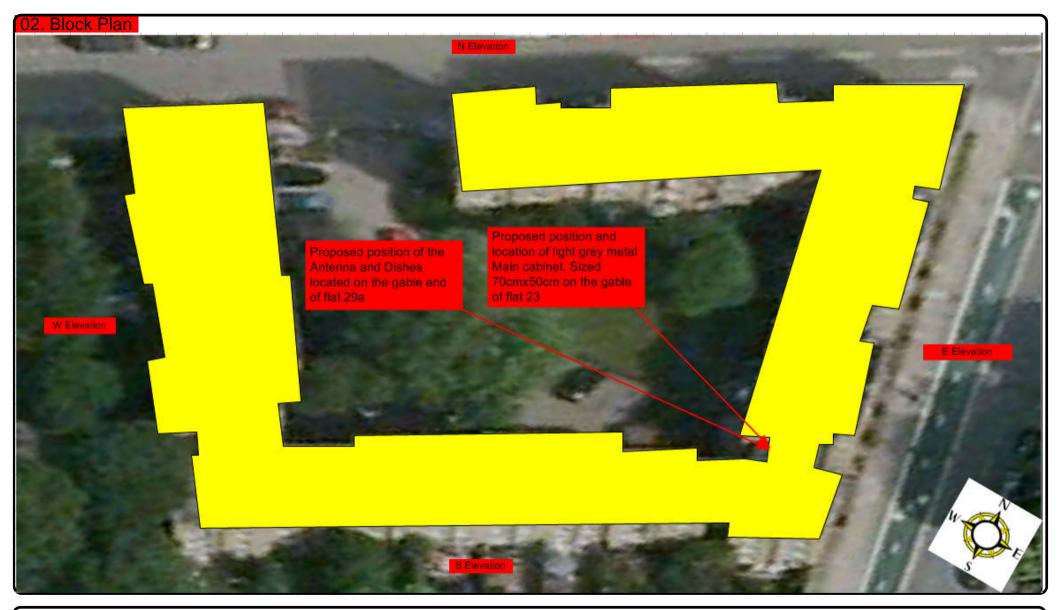

## 00. INDEX

| Drawing Number | Drawing Title                                  | Description                                                                                                                                  |
|----------------|------------------------------------------------|----------------------------------------------------------------------------------------------------------------------------------------------|
| E00029/00      | Index                                          | Index of Drawings.                                                                                                                           |
| E00029/01      | Location Plan                                  | Scale 1:1250 at A4.                                                                                                                          |
| E00029/02      | Block Plan                                     | Photo of Site from above.                                                                                                                    |
| E00029/03      | Roof Plan                                      | Drawing of block from above, showing equipment positions.                                                                                    |
| E00029/04      | West Elevation 1                               | Description and location of the Main cabinet size, colour + measurements and location of the antenna and dishes + mounting and measurements. |
| E00029/05      | West Elevation 2                               | Description of Cable routes, loom sizes and entry points.                                                                                    |
| E00029/06      | West Elevation 3                               | Description of Cable routes, loom sizes and entry points.                                                                                    |
| E00029/07      | North Elevation 1                              | Description of Cable routes, loom sizes and entry points.                                                                                    |
| E00029/08      | North Elevation 2                              | Description of Cable routes, loom sizes and entry points.                                                                                    |
| E00029/09      | East Elevation 1                               | Description and location of the remote cabinet one size, colour                                                                              |
| E00029/10      | East Elevation 2                               | Description of Cable routes, loom sizes and entry points.                                                                                    |
| E00029/11      | South Elevation                                | Description of Cable routes, loom sizes and entry points.                                                                                    |
| E00029/12      | South West Elevation                           | Description and location of the remote two cabinet size, colour                                                                              |
| E00029/13      | Existing Equipments                            | Description, location and view of the existing equipment on site before install.                                                             |
| E00029/14      | Antenna, Dish Sizes & Typical Mounting Heights | Sketch of the Antenna and Dishes + mounting, position and height.                                                                            |