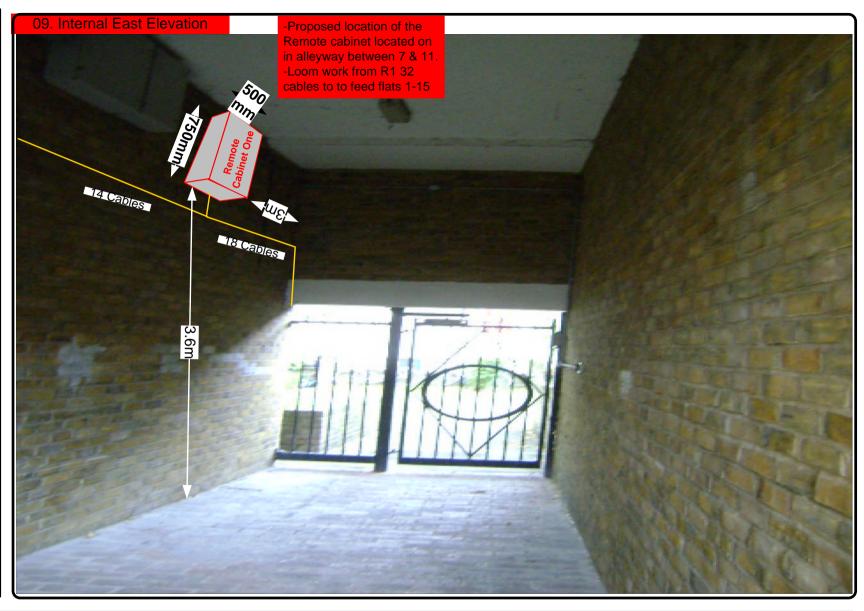

26

System Type

9Wire IRS Sky Plus

Drawn By:

James Schroder

Cable Harness sizes

2-4 cables = 15mm

6-8 cables = 20mm