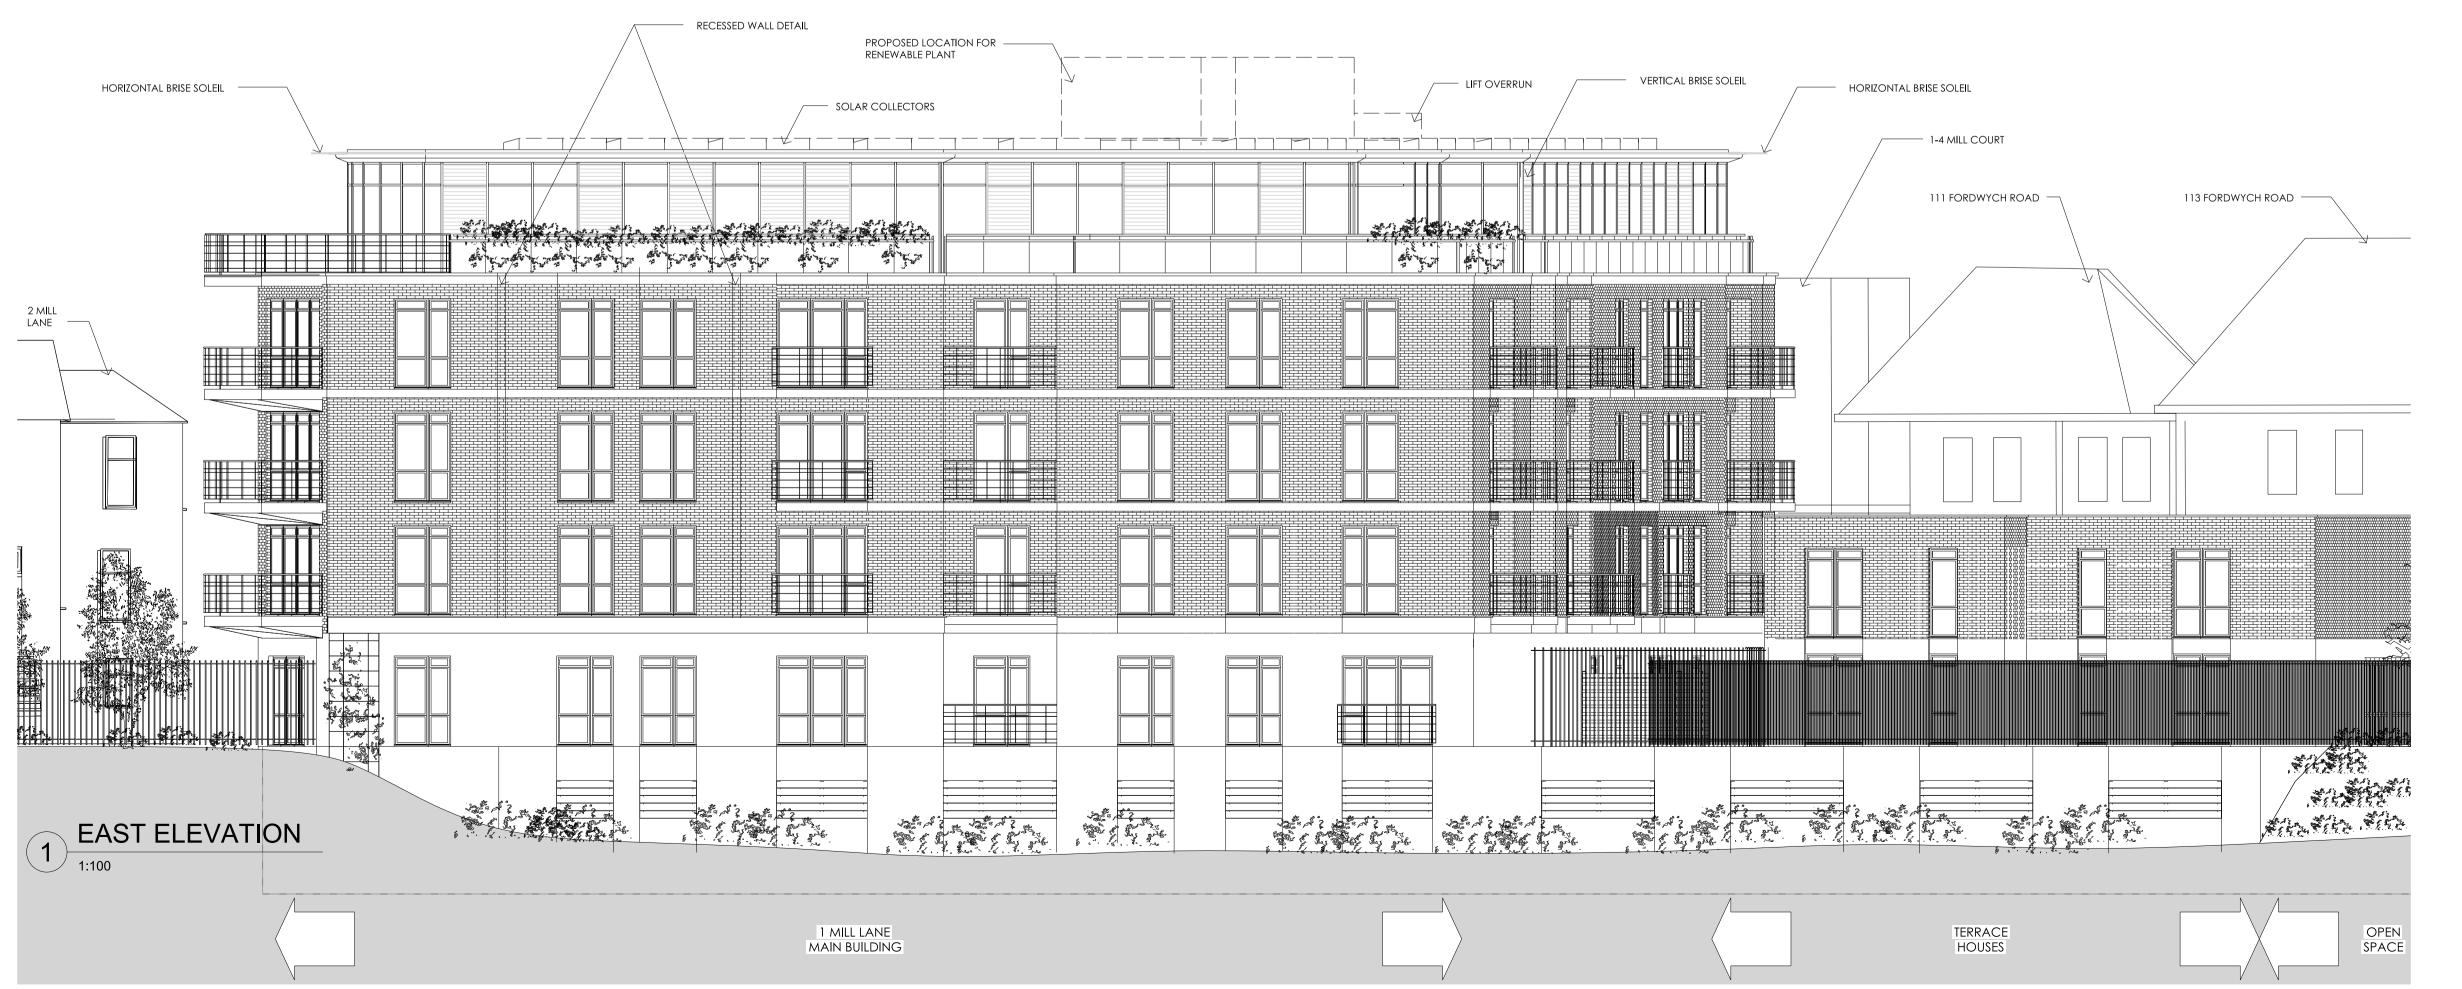

## WEST ELEVATION

| REV. DESCRIPTION       |                          |               | <b>−.</b> −.−<br>DATE | DRN BY CKD BY                     |
|------------------------|--------------------------|---------------|-----------------------|-----------------------------------|
|                        |                          |               | jmarc                 | hitects                           |
| PROJECT MILL LANE      | , WEST HAMPSTE           | D             |                       |                                   |
| WEST & EAST ELEVATIONS |                          |               |                       | eways House<br>I Clipstone Street |
| TAYLOR WIMPEY          |                          |               |                       | 5DW                               |
| JOB No.<br>4748        | DRAWING No.<br>L-(0)-010 | REVISION<br>- | T: 02                 | 207 580 5330                      |
| SCALE 1:100 @ A1       | DRAWN BY  AMG            | CHECKED BY PI | F: 02                 | 207 436 5348                      |
| 30 @ / (1              |                          | • •           | lan@                  |                                   |