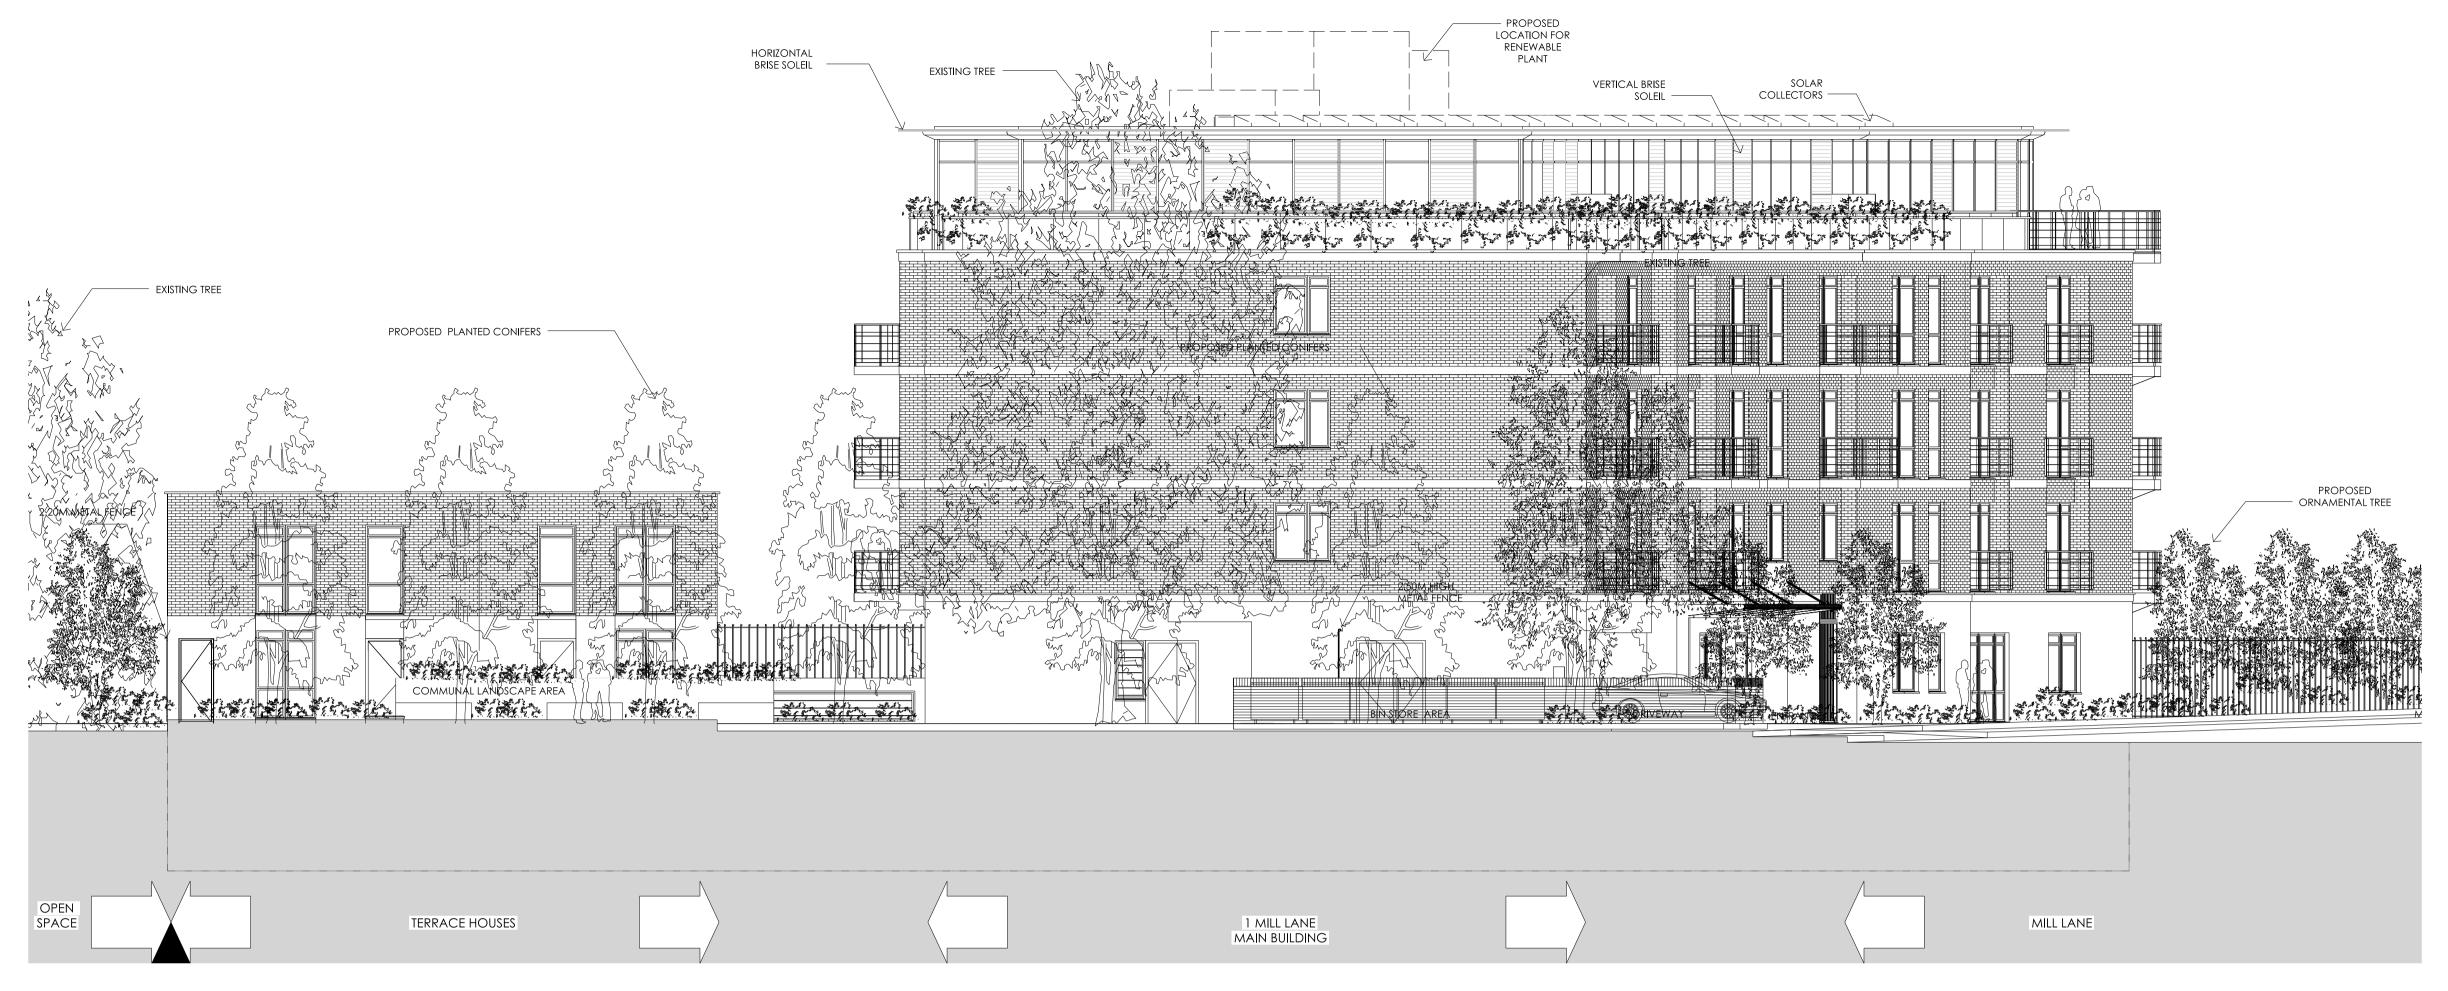

## WEST ELEVATION

| REV. DESCRIPTION       |                          |               | <b>−.</b> −.−<br>DATE | DRN BY CKD BY                     |
|------------------------|--------------------------|---------------|-----------------------|-----------------------------------|
|                        |                          |               | jmarc                 | hitects                           |
| PROJECT MILL LANE      | , WEST HAMPSTE           | D             |                       |                                   |
| WEST & EAST ELEVATIONS |                          |               |                       | eways House<br>I Clipstone Street |
| TAYLOR WIMPEY          |                          |               |                       | 5DW                               |
| JOB No.<br>4748        | DRAWING No.<br>L-(0)-010 | REVISION<br>- | T: 02                 | 207 580 5330                      |
| SCALE 1:100 @ A1       | DRAWN BY  AMG            | CHECKED BY PI | F: 02                 | 207 436 5348                      |
| 30 @ / (1              |                          | • •           | lan@                  |                                   |