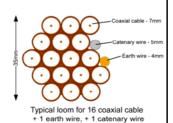

Cable Harness sizes

2-4 cables = 15mm

6-8 cables = 20mm

10-14 cables = 30mm

16-18 Cables = 35mm

20 cables = 40 mm

40 cables = 65 mm

60 cables = 90 mm

Typical loom for 16 coaxial cable + 1 earth wire, + 1 catenary wire

Cable Harness sizes

2-4 cables = 15mm

6-8 cables = 20mm

10-14 cables = 30mm

16-18 Cables = 35mm

20 cables = 40 mm

40 cables = 65 mm