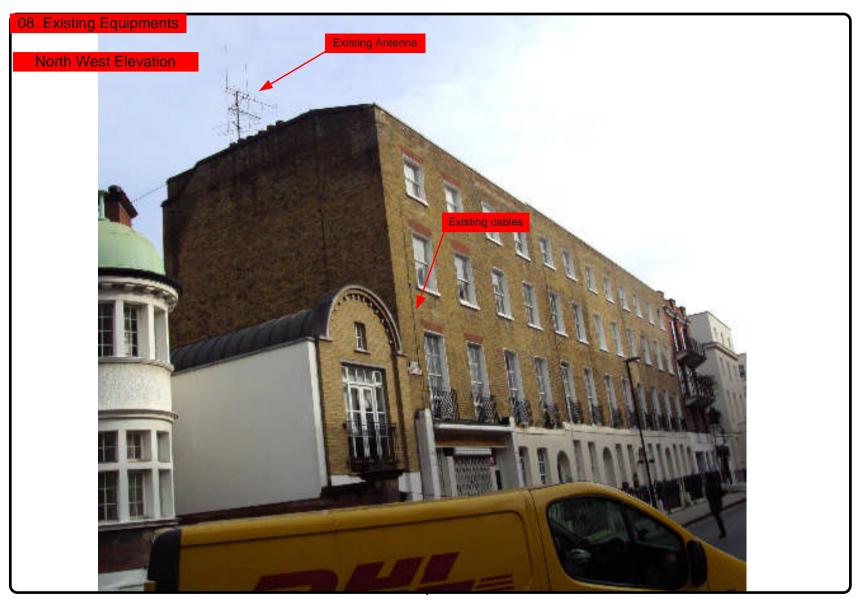

## 00. INDEX

| Drawing Number | Drawing Title                                     | Description                                                                                                                                                  |
|----------------|---------------------------------------------------|--------------------------------------------------------------------------------------------------------------------------------------------------------------|
| E23005/00      | Index                                             | Index of Drawings.                                                                                                                                           |
| E23005/01      | Location Plan                                     | Scale 1:1250 at A4.                                                                                                                                          |
| E23005/02      | Block Plan                                        | Photo of Site from above.                                                                                                                                    |
| E23005/03      | Roof Plan                                         | Drawing of block from above, showing equipment positions.                                                                                                    |
| E23005/04      | South Elevation 1                                 | Description and location of the antenna and dishes + mounting and measurements and description and location of the Main cabinet size, colour + measurements. |
| E23005/05      | South Elevation 2                                 | Description of Cable routes, loom sizes and entry points.                                                                                                    |
| E23005/06      | South Elevation 3                                 | Description of Cable routes, loom sizes and entry points.                                                                                                    |
| E23005/07      | South Elevation 4                                 | Description of Cable routes, loom sizes and entry points.                                                                                                    |
| E23005/08      | Existing Equipments                               | Description, location and view of the existing equipment on site before install.                                                                             |
| E23005/09      | Antenna, Dish Sizes &<br>Typical Mounting Heights | Sketch of the Antenna and Dishes + mounting, position and height.                                                                                            |