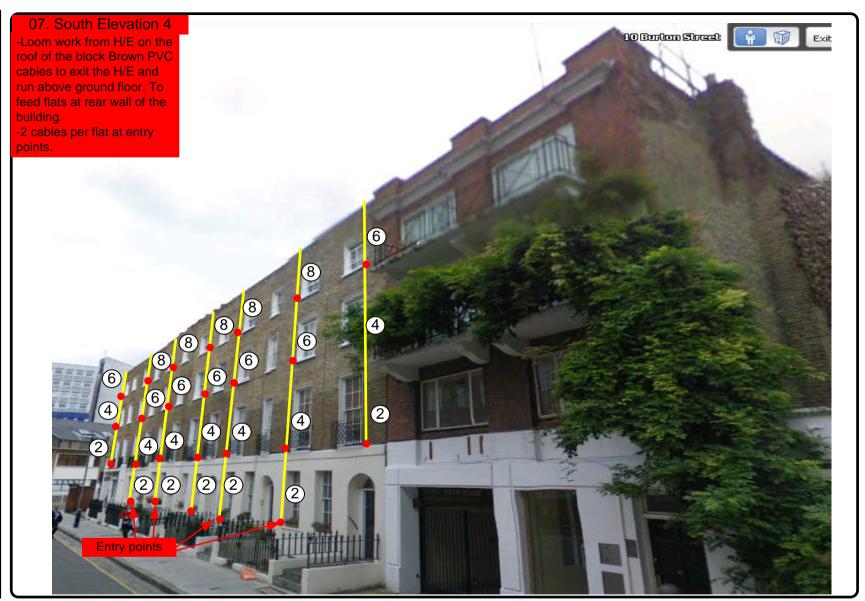

Cable Harness sizes

2-4 cables = 15mm

6-8 cables = 20mm

10-14 cables = 30mm

16-18 Cables = 35mm

20 cables = 40 mm

40 cables = 65 mm

60 cables = 90 mm



Typical loom for 16 coaxial cable + 1 earth wire, + 1 catenary wire







Cable Harness sizes

2-4 cables = 15mm

6-8 cables = 20mm

10-14 cables = 30mm

16-18 Cables = 35mm

20 cables = 40 mm

40 cables = 65 mm

60 cables = 90mm









Cable Harness sizes

2-4 cables = 15mm

6-8 cables = 20mm

10-14 cables = 30mm

16-18 Cables = 35mm

20 cables = 40 mm

40 cables = 65 mm

60 cables = 90 mm









Cable Harness sizes

2-4 cables = 15mm

6-8 cables = 20mm

10-14 cables = 30mm

16-18 Cables = 35mm

20 cables = 40 mm

40 cables = 65 mm

60 cables = 90 mm



Typical loom for 16 coaxial cable + 1 earth wire, + 1 catenary wire







Cable Harness sizes

2-4 cables = 15mm

6-8 cables = 20mm

10-14 cables = 30mm

16-18 Cables = 35mm

20 cables = 40 mm

40 cables = 65mm

60 cables = 90mm









## 09. Antenna and Dishes Measurements

Digital TV, FM & DAB Radio Aerials

Proposed location of UHF Aerial on a 4m pole and 80cm dishes mounted on the roof of the block.