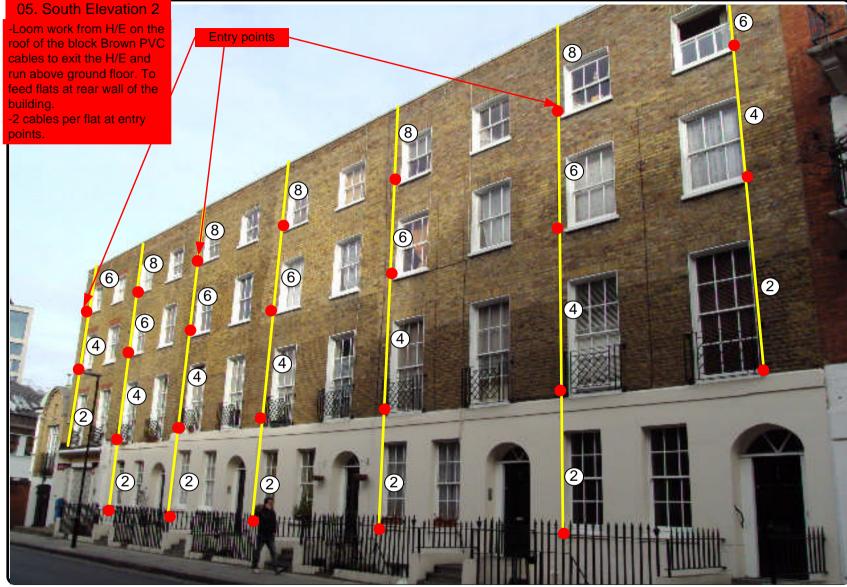

## 00. INDEX

| Drawing Number | Drawing Title                                     | Description                                                                                                                                                  |
|----------------|---------------------------------------------------|--------------------------------------------------------------------------------------------------------------------------------------------------------------|
| E23005/00      | Index                                             | Index of Drawings.                                                                                                                                           |
| E23005/01      | Location Plan                                     | Scale 1:1250 at A4.                                                                                                                                          |
| E23005/02      | Block Plan                                        | Photo of Site from above.                                                                                                                                    |
| E23005/03      | Roof Plan                                         | Drawing of block from above, showing equipment positions.                                                                                                    |
| E23005/04      | South Elevation 1                                 | Description and location of the antenna and dishes + mounting and measurements and description and location of the Main cabinet size, colour + measurements. |
| E23005/05      | South Elevation 2                                 | Description of Cable routes, loom sizes and entry points.                                                                                                    |
| E23005/06      | South Elevation 3                                 | Description of Cable routes, loom sizes and entry points.                                                                                                    |
| E23005/07      | South Elevation 4                                 | Description of Cable routes, loom sizes and entry points.                                                                                                    |
| E23005/08      | Existing Equipments                               | Description, location and view of the existing equipment on site before install.                                                                             |
| E23005/09      | Antenna, Dish Sizes &<br>Typical Mounting Heights | Sketch of the Antenna and Dishes + mounting, position and height.                                                                                            |