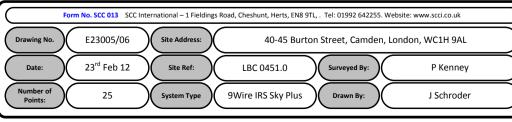

## 00. INDEX

| Drawing Number | Drawing Title                                     | Description                                                                                                                                                  |
|----------------|---------------------------------------------------|--------------------------------------------------------------------------------------------------------------------------------------------------------------|
| E23005/00      | Index                                             | Index of Drawings.                                                                                                                                           |
| E23005/01      | Location Plan                                     | Scale 1:1250 at A4.                                                                                                                                          |
| E23005/02      | Block Plan                                        | Photo of Site from above.                                                                                                                                    |
| E23005/03      | Roof Plan                                         | Drawing of block from above, showing equipment positions.                                                                                                    |
| E23005/04      | South Elevation 1                                 | Description and location of the antenna and dishes + mounting and measurements and description and location of the Main cabinet size, colour + measurements. |
| E23005/05      | South Elevation 2                                 | Description of Cable routes, loom sizes and entry points.                                                                                                    |
| E23005/06      | South Elevation 3                                 | Description of Cable routes, loom sizes and entry points.                                                                                                    |
| E23005/07      | South Elevation 4                                 | Description of Cable routes, loom sizes and entry points.                                                                                                    |
| E23005/08      | Existing Equipments                               | Description, location and view of the existing equipment on site before install.                                                                             |
| E23005/09      | Antenna, Dish Sizes &<br>Typical Mounting Heights | Sketch of the Antenna and Dishes + mounting, position and height.                                                                                            |