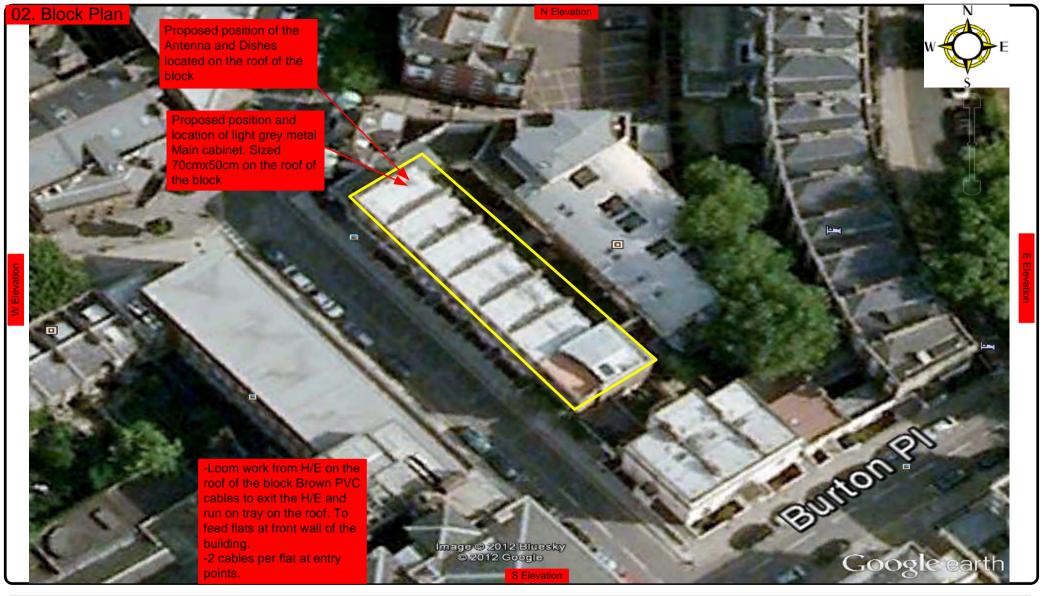

## 00. INDEX

| Drawing Number | Drawing Title                                     | Description                                                                                                                                                  |
|----------------|---------------------------------------------------|--------------------------------------------------------------------------------------------------------------------------------------------------------------|
| E23005/00      | Index                                             | Index of Drawings.                                                                                                                                           |
| E23005/01      | Location Plan                                     | Scale 1:1250 at A4.                                                                                                                                          |
| E23005/02      | Block Plan                                        | Photo of Site from above.                                                                                                                                    |
| E23005/03      | Roof Plan                                         | Drawing of block from above, showing equipment positions.                                                                                                    |
| E23005/04      | South Elevation 1                                 | Description and location of the antenna and dishes + mounting and measurements and description and location of the Main cabinet size, colour + measurements. |
| E23005/05      | South Elevation 2                                 | Description of Cable routes, loom sizes and entry points.                                                                                                    |
| E23005/06      | South Elevation 3                                 | Description of Cable routes, loom sizes and entry points.                                                                                                    |
| E23005/07      | South Elevation 4                                 | Description of Cable routes, loom sizes and entry points.                                                                                                    |
| E23005/08      | Existing Equipments                               | Description, location and view of the existing equipment on site before install.                                                                             |
| E23005/09      | Antenna, Dish Sizes &<br>Typical Mounting Heights | Sketch of the Antenna and Dishes + mounting, position and height.                                                                                            |