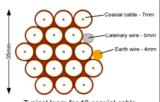

Typical loom for 16 coaxial cable + 1 earth wire, + 1 catenary wire

Cable Harness sizes

2-4 cables = 15mm

6-8 cables = 20mm

10-14 cables = 30mm

16-18 Cables = 35mm

20 cables = 40 mm

40 cables = 65 mm