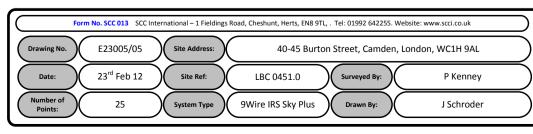

## 00. INDEX

| Drawing Number | Drawing Title                                     | Description                                                                                                                                                  |
|----------------|---------------------------------------------------|--------------------------------------------------------------------------------------------------------------------------------------------------------------|
| E23005/00      | Index                                             | Index of Drawings.                                                                                                                                           |
| E23005/01      | Location Plan                                     | Scale 1:1250 at A4.                                                                                                                                          |
| E23005/02      | Block Plan                                        | Photo of Site from above.                                                                                                                                    |
| E23005/03      | Roof Plan                                         | Drawing of block from above, showing equipment positions.                                                                                                    |
| E23005/04      | South Elevation 1                                 | Description and location of the antenna and dishes + mounting and measurements and description and location of the Main cabinet size, colour + measurements. |
| E23005/05      | South Elevation 2                                 | Description of Cable routes, loom sizes and entry points.                                                                                                    |
| E23005/06      | South Elevation 3                                 | Description of Cable routes, loom sizes and entry points.                                                                                                    |
| E23005/07      | South Elevation 4                                 | Description of Cable routes, loom sizes and entry points.                                                                                                    |
| E23005/08      | Existing Equipments                               | Description, location and view of the existing equipment on site before install.                                                                             |
| E23005/09      | Antenna, Dish Sizes &<br>Typical Mounting Heights | Sketch of the Antenna and Dishes + mounting, position and height.                                                                                            |