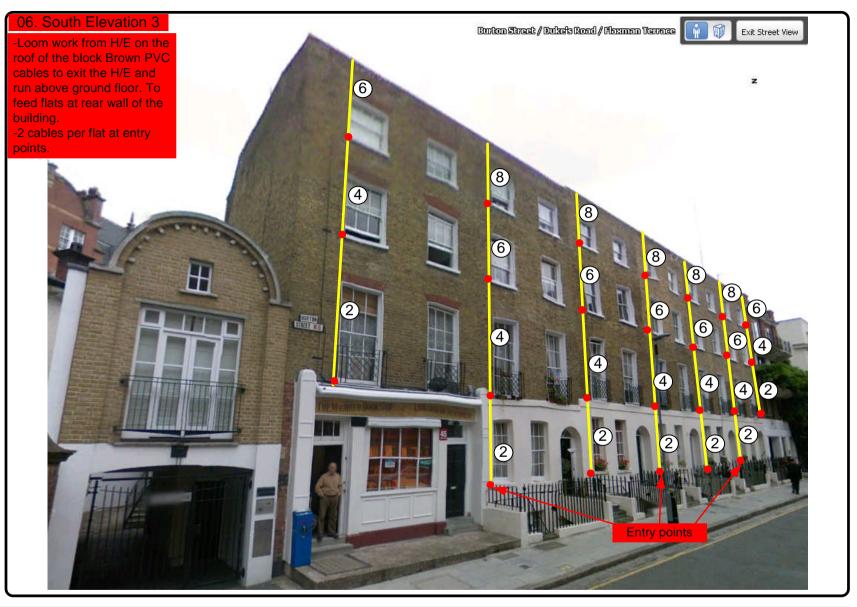

## 00. INDEX

| Drawing Number | Drawing Title                                     | Description                                                                                                                                                  |
|----------------|---------------------------------------------------|--------------------------------------------------------------------------------------------------------------------------------------------------------------|
| E23005/00      | Index                                             | Index of Drawings.                                                                                                                                           |
| E23005/01      | Location Plan                                     | Scale 1:1250 at A4.                                                                                                                                          |
| E23005/02      | Block Plan                                        | Photo of Site from above.                                                                                                                                    |
| E23005/03      | Roof Plan                                         | Drawing of block from above, showing equipment positions.                                                                                                    |
| E23005/04      | South Elevation 1                                 | Description and location of the antenna and dishes + mounting and measurements and description and location of the Main cabinet size, colour + measurements. |
| E23005/05      | South Elevation 2                                 | Description of Cable routes, loom sizes and entry points.                                                                                                    |
| E23005/06      | South Elevation 3                                 | Description of Cable routes, loom sizes and entry points.                                                                                                    |
| E23005/07      | South Elevation 4                                 | Description of Cable routes, loom sizes and entry points.                                                                                                    |
| E23005/08      | Existing Equipments                               | Description, location and view of the existing equipment on site before install.                                                                             |
| E23005/09      | Antenna, Dish Sizes &<br>Typical Mounting Heights | Sketch of the Antenna and Dishes + mounting, position and height.                                                                                            |