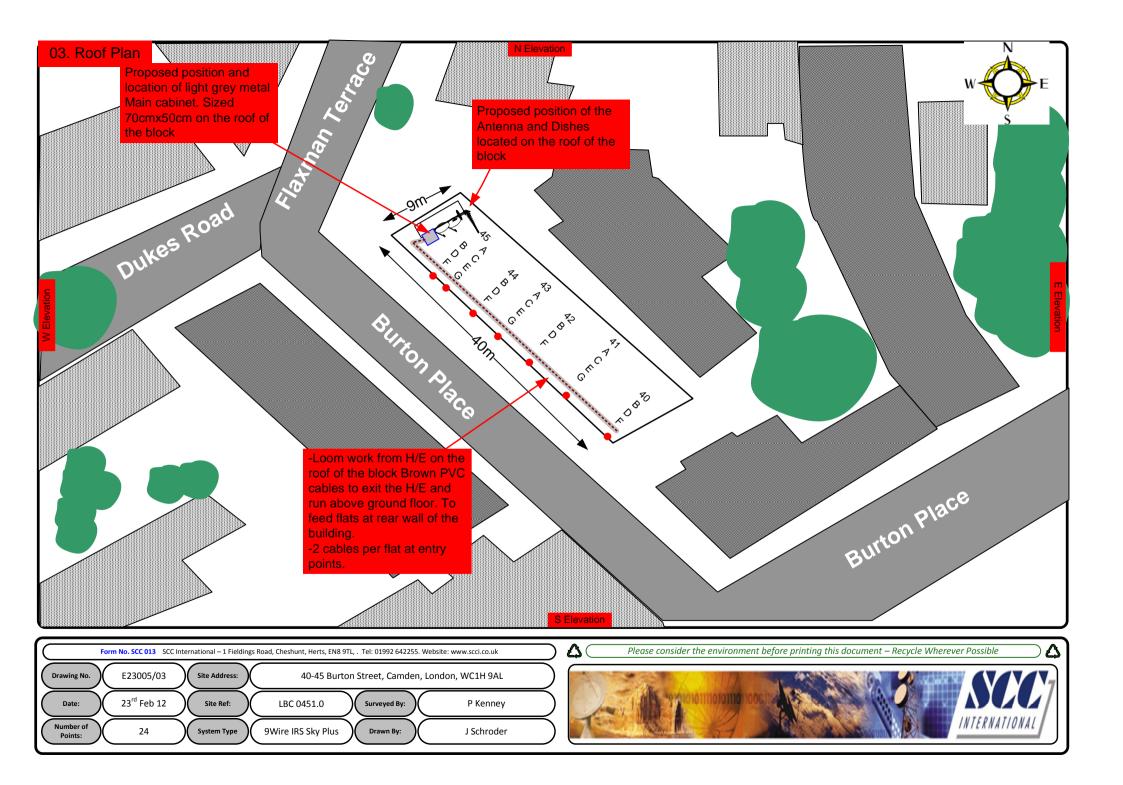

## 00. INDEX

| Drawing Number | Drawing Title                                     | Description                                                                                                                                                  |
|----------------|---------------------------------------------------|--------------------------------------------------------------------------------------------------------------------------------------------------------------|
| E23005/00      | Index                                             | Index of Drawings.                                                                                                                                           |
| E23005/01      | Location Plan                                     | Scale 1:1250 at A4.                                                                                                                                          |
| E23005/02      | Block Plan                                        | Photo of Site from above.                                                                                                                                    |
| E23005/03      | Roof Plan                                         | Drawing of block from above, showing equipment positions.                                                                                                    |
| E23005/04      | South Elevation 1                                 | Description and location of the antenna and dishes + mounting and measurements and description and location of the Main cabinet size, colour + measurements. |
| E23005/05      | South Elevation 2                                 | Description of Cable routes, loom sizes and entry points.                                                                                                    |
| E23005/06      | South Elevation 3                                 | Description of Cable routes, loom sizes and entry points.                                                                                                    |
| E23005/07      | South Elevation 4                                 | Description of Cable routes, loom sizes and entry points.                                                                                                    |
| E23005/08      | Existing Equipments                               | Description, location and view of the existing equipment on site before install.                                                                             |
| E23005/09      | Antenna, Dish Sizes &<br>Typical Mounting Heights | Sketch of the Antenna and Dishes + mounting, position and height.                                                                                            |