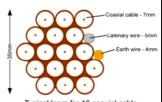

Typical loom for 16 coaxial cable + 1 earth wire, + 1 catenary wire

Cable Harness sizes

2-4 cables = 15mm

6-8 cables = 20mm

10-14 cables = 30mm

16-18 Cables = 35mm

20 cables = 40 mm

40 cables = 65 mm