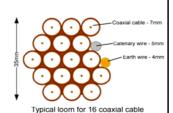

Typical loom for 16 coaxial cable + 1 earth wire, + 1 catenary wire

Cable Harness sizes

2-4 cables = 15mm

6-8 cables = 20mm

10-14 cables = 30mm

16-18 Cables = 35mm

20 cables = 40 mm

40 cables = 65 mm