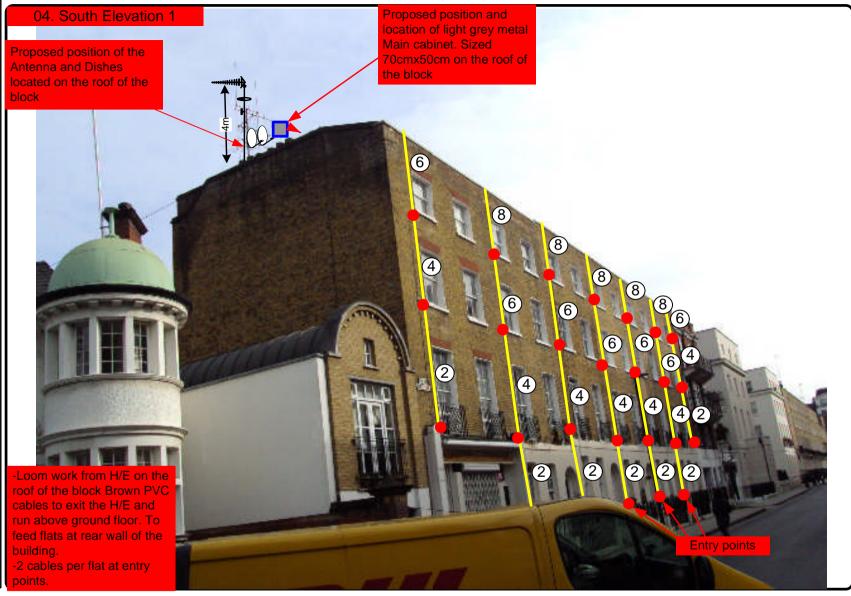

## 00. INDEX

| Drawing Number | Drawing Title                                     | Description                                                                                                                                                  |
|----------------|---------------------------------------------------|--------------------------------------------------------------------------------------------------------------------------------------------------------------|
| E23005/00      | Index                                             | Index of Drawings.                                                                                                                                           |
| E23005/01      | Location Plan                                     | Scale 1:1250 at A4.                                                                                                                                          |
| E23005/02      | Block Plan                                        | Photo of Site from above.                                                                                                                                    |
| E23005/03      | Roof Plan                                         | Drawing of block from above, showing equipment positions.                                                                                                    |
| E23005/04      | South Elevation 1                                 | Description and location of the antenna and dishes + mounting and measurements and description and location of the Main cabinet size, colour + measurements. |
| E23005/05      | South Elevation 2                                 | Description of Cable routes, loom sizes and entry points.                                                                                                    |
| E23005/06      | South Elevation 3                                 | Description of Cable routes, loom sizes and entry points.                                                                                                    |
| E23005/07      | South Elevation 4                                 | Description of Cable routes, loom sizes and entry points.                                                                                                    |
| E23005/08      | Existing Equipments                               | Description, location and view of the existing equipment on site before install.                                                                             |
| E23005/09      | Antenna, Dish Sizes &<br>Typical Mounting Heights | Sketch of the Antenna and Dishes + mounting, position and height.                                                                                            |