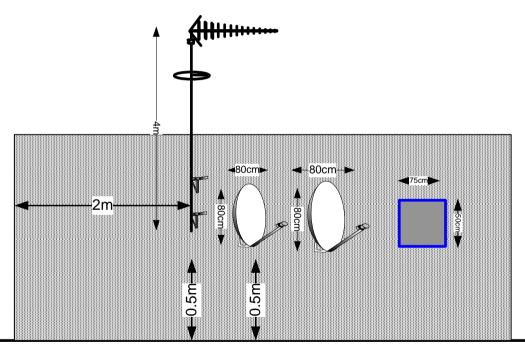

## 09. Antenna and Dishes Measurements

Digital TV, FM & DAB Radio Aerials

Proposed location of UHF Aerial on a 4m pole and 80cm dishes mounted on the roof of the block.