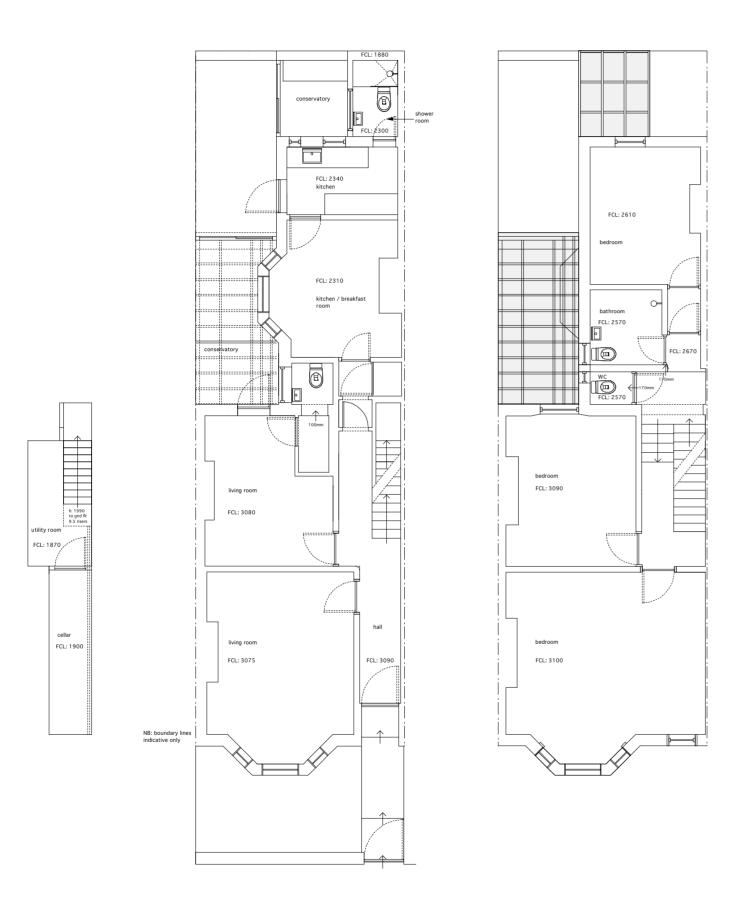

CELLAR 11.3sqm internal gross **GROUND FLOOR** 71.2 sqm internal gross

FIRST FLOOR 65.8 sqm internal gross

WILLIAM TOZER architecture & design

06.02.12 19.01.12

BRAWING For Information

This drawing is protected by copyright

Levine Cooper Residence 61 Roderick Road London NW3 2NP

cellar, ground and first floor floor plans

1:100 @ A3 1:50 @ A1

January 2012

A/01/101

SECOND FLOOR 49.2 sqm internal gross

THIRD FLOOR 26.2 sqm internal gross **ROOF PLAN** 