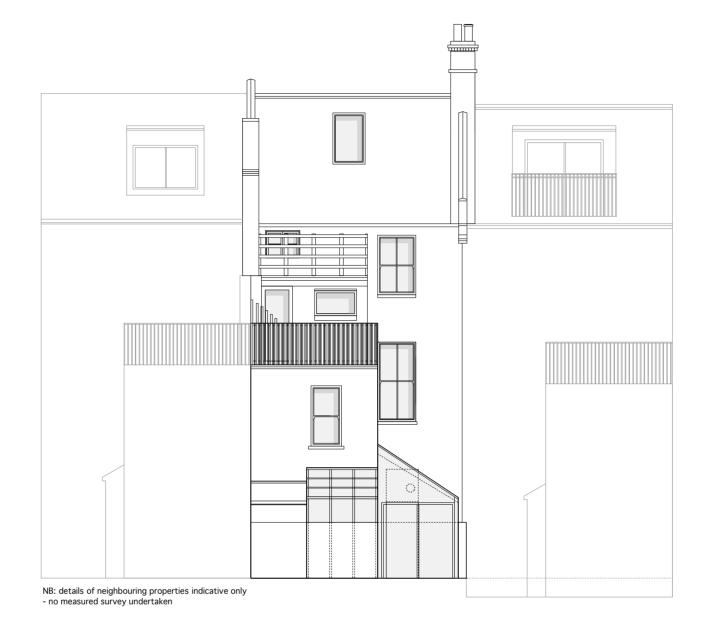

## second and third floor floor plans existing

1:100 @ A3 1:50 @ A1

A/01/102

NB: details of neighbouring properties indicative only - no measured survey undertaken

61 Roderick Road FRONT (east) ELEVATION

### external elevations: front (east) existing

1:100 @ A3 1:50 @ A1

A/01/103

REAR (west) ELEVATION