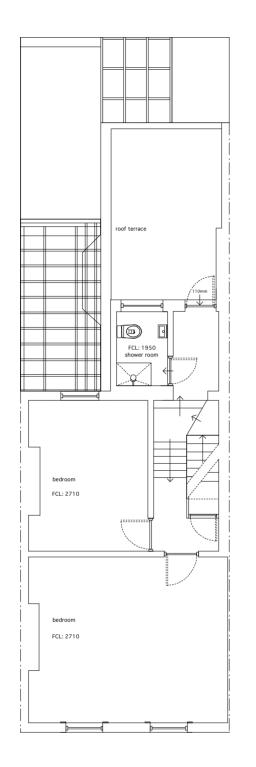

Levine Cooper Residence 61 Roderick Road London NW3 2NP

cellar, ground and first floor floor plans

1:100 @ A3 1:50 @ A1

January 2012

A/01/101

SECOND FLOOR 49.2 sqm internal gross

THIRD FLOOR 26.2 sqm internal gross **ROOF PLAN** 

## second and third floor floor plans existing

1:100 @ A3 1:50 @ A1

A/01/102

NB: details of neighbouring properties indicative only - no measured survey undertaken

61 Roderick Road FRONT (east) ELEVATION