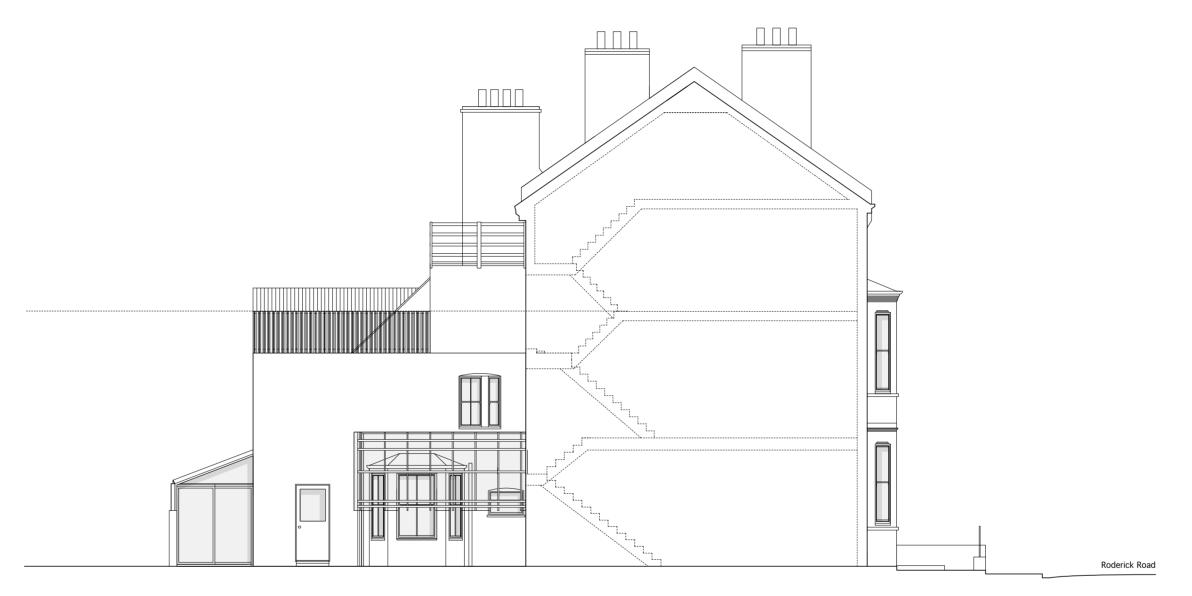

C

SIDE (south) ELEVATION

## WILLIAM TOZER architecture & design 06.02.12 27.01.12 06.01.12 STATUS For Information information. All dimensions to be checked on site. Do not scale, except for planning purposes This drawing is protected by copyright.

Levine Cooper Residence 61 Roderick Road London NW3 2NP

DRAWING

external elevations: side (south)
existing

SCALE: 1:100 @ A3 1:50 @ A1

DATE: January 2012

A/01/105

C