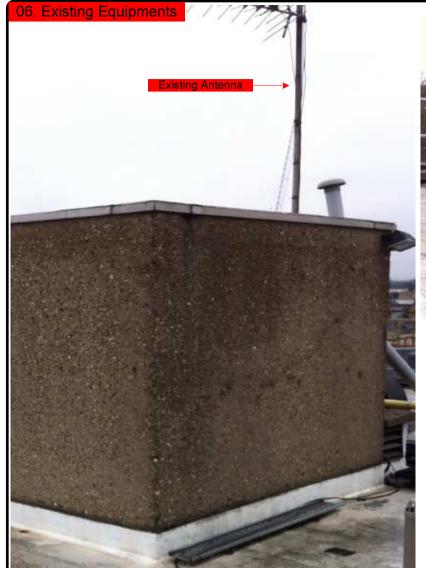

## 00. INDEX

| Drawing Number | Drawing Title                                     | Description                                                                                  |
|----------------|---------------------------------------------------|----------------------------------------------------------------------------------------------|
| B13012/00      | Index                                             | Index of Drawings.                                                                           |
| B13012/01      | Location Plan                                     | Scale 1:1250 at A4.                                                                          |
| B13012/02      | Roof Plan                                         | Drawing of block from above, showing equipment positions.                                    |
| B13012/03      | Roof Elevation 1                                  | Description and location of the antenna, dishes and Main Cabinet + mounting and measurements |
| B13012/04      | Roof Elevation 2                                  | Description of Cable routes, loom sizes and entry points                                     |
| B13012/05      | Internal View                                     | Description of cables routes and trunking to entry points                                    |
| B13012/06      | Existing Equipments                               | Description, location and view of the existing equipment on site before install.             |
| B13012/07      | Antenna, Dish Sizes &<br>Typical Mounting Heights | Sketch of the Antenna and Dishes + mounting, position and height.                            |