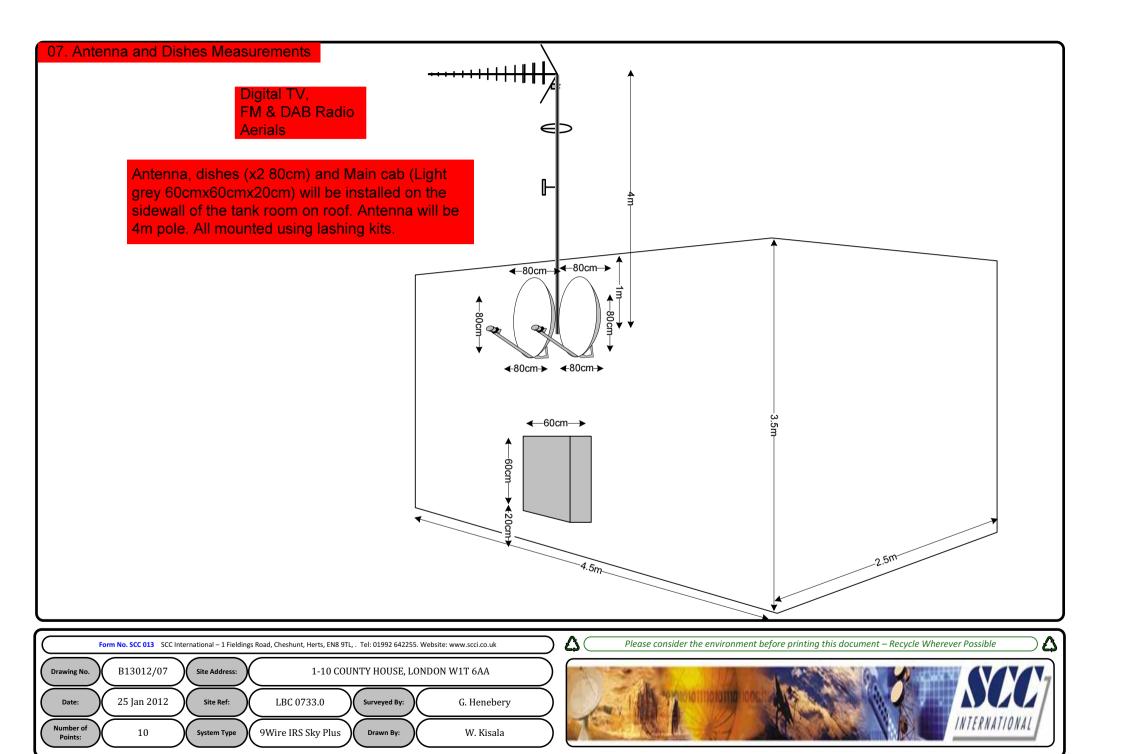

## 00. INDEX

| Drawing Number | Drawing Title                                     | Description                                                                                  |
|----------------|---------------------------------------------------|----------------------------------------------------------------------------------------------|
| B13012/00      | Index                                             | Index of Drawings.                                                                           |
| B13012/01      | Location Plan                                     | Scale 1:1250 at A4.                                                                          |
| B13012/02      | Roof Plan                                         | Drawing of block from above, showing equipment positions.                                    |
| B13012/03      | Roof Elevation 1                                  | Description and location of the antenna, dishes and Main Cabinet + mounting and measurements |
| B13012/04      | Roof Elevation 2                                  | Description of Cable routes, loom sizes and entry points                                     |
| B13012/05      | Internal View                                     | Description of cables routes and trunking to entry points                                    |
| B13012/06      | Existing Equipments                               | Description, location and view of the existing equipment on site before install.             |
| B13012/07      | Antenna, Dish Sizes &<br>Typical Mounting Heights | Sketch of the Antenna and Dishes + mounting, position and height.                            |