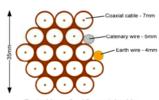

## 04. Roof Elevation 2

Cable Harness sizes

2-4 cables = 15mm

6-8 cables = 20mm

10-14 cables = 30mm

16-18 Cables = 35mm

20 cables = 40mm

40 cables = 65mm

60 cables = 90mm

Typical loom for 16 coaxial cable + 1 earth wire, + 1 catenary wire

Cable Harness sizes

2-4 cables = 15mm

6-8 cables = 20mm

10-14 cables = 30mm

16-18 Cables = 35mm

20 cables = 40mm