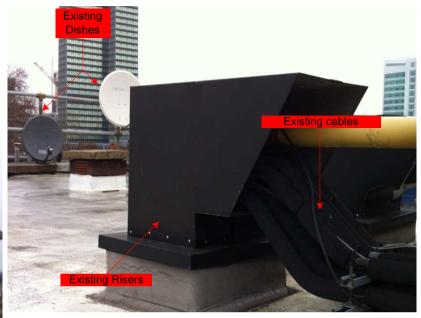

## 00. INDEX

| Drawing Number | Drawing Title                                     | Description                                                                                  |
|----------------|---------------------------------------------------|----------------------------------------------------------------------------------------------|
| B13012/00      | Index                                             | Index of Drawings.                                                                           |
| B13012/01      | Location Plan                                     | Scale 1:1250 at A4.                                                                          |
| B13012/02      | Roof Plan                                         | Drawing of block from above, showing equipment positions.                                    |
| B13012/03      | Roof Elevation 1                                  | Description and location of the antenna, dishes and Main Cabinet + mounting and measurements |
| B13012/04      | Roof Elevation 2                                  | Description of Cable routes, loom sizes and entry points                                     |
| B13012/05      | Internal View                                     | Description of cables routes and trunking to entry points                                    |
| B13012/06      | Existing Equipments                               | Description, location and view of the existing equipment on site before install.             |
| B13012/07      | Antenna, Dish Sizes &<br>Typical Mounting Heights | Sketch of the Antenna and Dishes + mounting, position and height.                            |