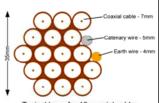

Typical loom for 16 coaxial cable + 1 earth wire, + 1 catenary wire

Cable Harness sizes

2-4 cables = 15mm

6-8 cables = 20mm

10-14 cables = 30mm

16-18 Cables = 35mm

20 cables = 40mm

40 cables = 65mm

60 cables = 90mm

Typical loom for 16 coaxial cable + 1 earth wire, + 1 catenary wire