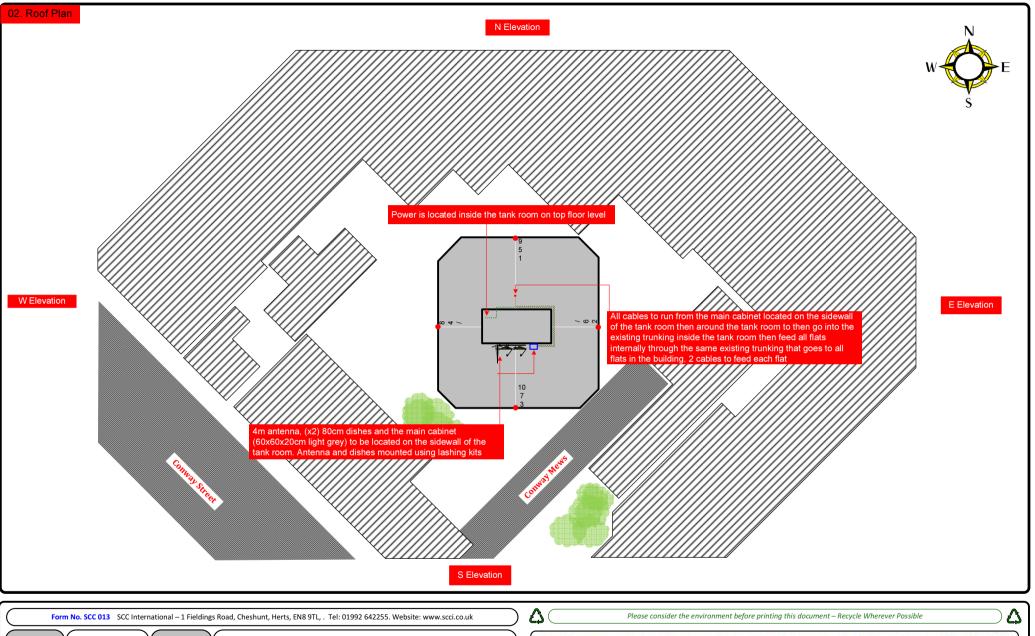

| Description and location of the antenna, dishes and Main Cabinet + mounting and measurements |
| B13012/04      | Roof Elevation 2                                  | Description of Cable routes, loom sizes and entry points                                     |
| B13012/05      | Internal View                                     | Description of cables routes and trunking to entry points                                    |
| B13012/06      | Existing Equipments                               | Description, location and view of the existing equipment on site before install.             |
| B13012/07      | Antenna, Dish Sizes &<br>Typical Mounting Heights | Sketch of the Antenna and Dishes + mounting, position and height.                            |











Cable Harness sizes

2-4 cables = 15mm

6-8 cables = 20mm

10-14 cables = 30mm

16-18 Cables = 35mm

20 cables = 40mm

40 cables = 65mm

60 cables = 90mm



Typical loom for 16 coaxial cable + 1 earth wire, + 1 catenary wire







Cable Harness sizes

2-4 cables = 15mm

6-8 cables = 20mm

10-14 cables = 30mm

16-18 Cables = 35mm

20 cables = 40mm

40 cables = 65mm

60 cables = 90mm



Typical loom for 16 coaxial cable + 1 earth wire, + 1 catenary wire

## 04. Roof Elevation 2







Cable Harness sizes

2-4 cables = 15mm

6-8 cables = 20mm

10-14 cables = 30mm

16-18 Cables = 35mm

20 cables = 40mm

40 cables = 65mm

60 cables = 90mm



Typical loom for 16 coaxial cable + 1 earth wire, + 1 catenary wire







Cable Harness sizes

2-4 cables = 15mm

6-8 cables = 20mm

10-14 cables =