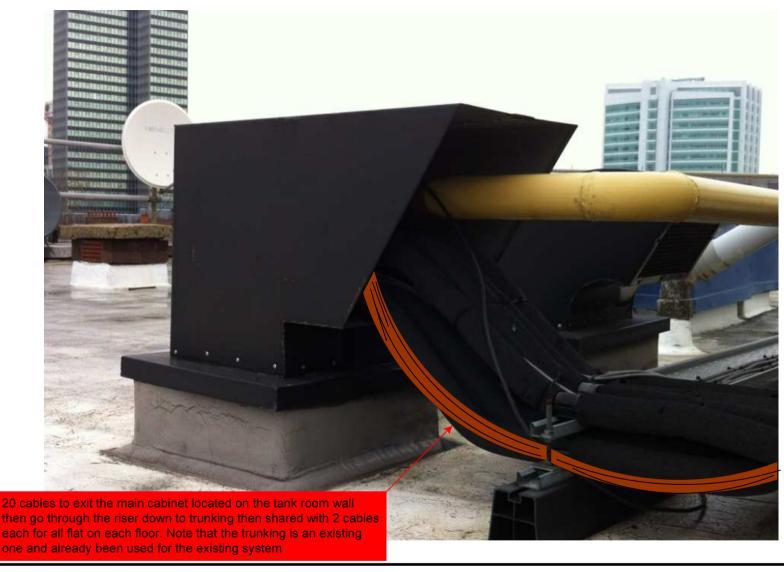

g Equipments                               | Description, location and view of the existing equipment on site before install.             |
| B13012/07      | Antenna, Dish Sizes &<br>Typical Mounting Heights | Sketch of the Antenna and Dishes + mounting, position and height.                            |











Cable Harness sizes

2-4 cables = 15mm

6-8 cables = 20mm

10-14 cables = 30mm

16-18 Cables = 35mm

20 cables = 40mm

40 cables = 65mm

60 cables = 90mm



Typical loom for 16 coaxial cable + 1 earth wire, + 1 catenary wire







Cable Harness sizes

2-4 cables = 15mm

6-8 cables = 20mm

10-14 cables = 30mm

16-18 Cables = 35mm

20 cables = 40mm

40 cables = 65mm

60 cables = 90mm



Typical loom for 16 coaxial cable + 1 earth wire, + 1 catenary wire

## 04. Roof Elevation 2







Cable Harness sizes

2-4 cables = 15mm

6-8 cables = 20mm

10-14 cables = 30mm

16-18 Cables = 35mm

20 cables = 40mm

40 cables = 65mm

60 cables = 90mm



Typical loom for 16 coaxial cable + 1 earth wire, + 1 catenary wire







Cable Harness sizes

2-4 cables = 15mm

6-8 cables = 20mm

10-14 cables = 30mm

16-18 Cables = 35mm

20 cables = 40mm

40 cables = 65mm

60 cables = 90mm



Number of

Points:



9Wire IRS Sky Plus



W. Kisala