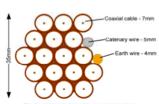

Typical loom for 16 coaxial cable + 1 earth wire, + 1 catenary wire

Cable Harness sizes

2-4 cables = 15mm

6-8 cables = 20mm

10-14 cables = 30mm

16-18 Cables = 35mm

20 cables = 40mm

40 cables = 65mm

60 cables = 90mm

Typical loom for 16 coaxial cable + 1 earth wire, + 1 catenary wire

60 cables = 90mm

Typical loom for 16 coaxial cable + 1 earth wire, + 1 catenary wire

Cable Harness sizes

2-4 cables = 15mm

6-8 cables = 20mm

10-14 cables = 30mm

16-18 Cables = 35mm

20 cables = 40mm

40 cables = 65mm

60 cables = 90mm

Number of

Points:

9Wire IRS Sky Plus

W. Kisala