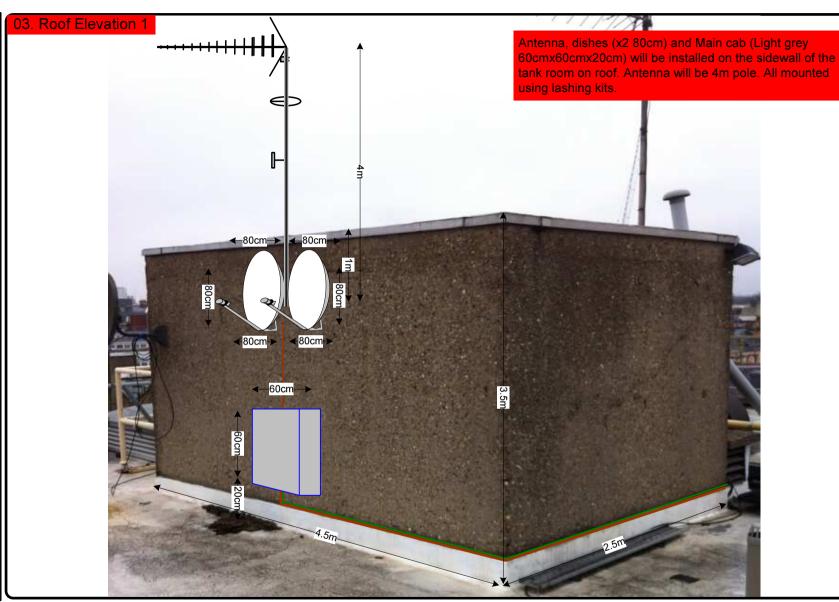

oom sizes and entry points                                     |
| B13012/05      | Internal View                                     | Description of cables routes and trunking to entry points                                    |
| B13012/06      | Existing Equipments                               | Description, location and view of the existing equipment on site before install.             |
| B13012/07      | Antenna, Dish Sizes &<br>Typical Mounting Heights | Sketch of the Antenna and Dishes + mounting, position and height.                            |











Cable Harness sizes

2-4 cables = 15mm

6-8 cables = 20mm

10-14 cables = 30mm

16-18 Cables = 35mm

20 cables = 40mm

40 cables = 65mm

60 cables = 90mm



Typical loom for 16 coaxial cable + 1 earth wire, + 1 catenary wire







Cable Harness sizes

2-4 cables = 15mm

6-8 cables = 20mm

10-14 cables = 30mm

16-18 Cables = 35mm

20 cables = 40mm

40 cables = 65mm

60 cables = 90mm



Typical loom for 16 coaxial cable + 1 earth wire, + 1 catenary wire

## 04. Roof Elevation 2







Cable Harness sizes

2-4 cables = 15mm

6-8 cables = 20mm

10-14 cables = 30mm

16-18 Cables = 35mm

20 cables = 40mm

40 cables = 65mm

60 cables = 90mm



Typical loom for 16 coaxial cable + 1 earth wire, + 1 catenary wire







Cable Harness sizes

2-4 cables = 15mm

6-8 cables = 20mm

10-14 cables = 30mm

16-18 Cables = 35mm

20 cables = 40mm

40 cables = 65mm

60 cables = 90mm



Number of

Points:



9Wire IRS Sky Plus



W. Kisala