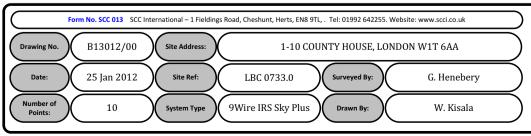

## 00. INDEX

| Drawing Number | Drawing Title                                     | Description                                                                                  |
|----------------|---------------------------------------------------|----------------------------------------------------------------------------------------------|
| B13012/00      | Index                                             | Index of Drawings.                                                                           |
| B13012/01      | Location Plan                                     | Scale 1:1250 at A4.                                                                          |
| B13012/02      | Roof Plan                                         | Drawing of block from above, showing equipment positions.                                    |
| B13012/03      | Roof Elevation 1                                  | Description and location of the antenna, dishes and Main Cabinet + mounting and measurements |
| B13012/04      | Roof Elevation 2                                  | Description of Cable routes, loom sizes and entry points                                     |
| B13012/05      | Internal View                                     | Description of cables routes and trunking to entry points                                    |
| B13012/06      | Existing Equipments                               | Description, location and view of the existing equipment on site before install.             |
| B13012/07      | Antenna, Dish Sizes &<br>Typical Mounting Heights | Sketch of the Antenna and Dishes + mounting, position and height.                            |