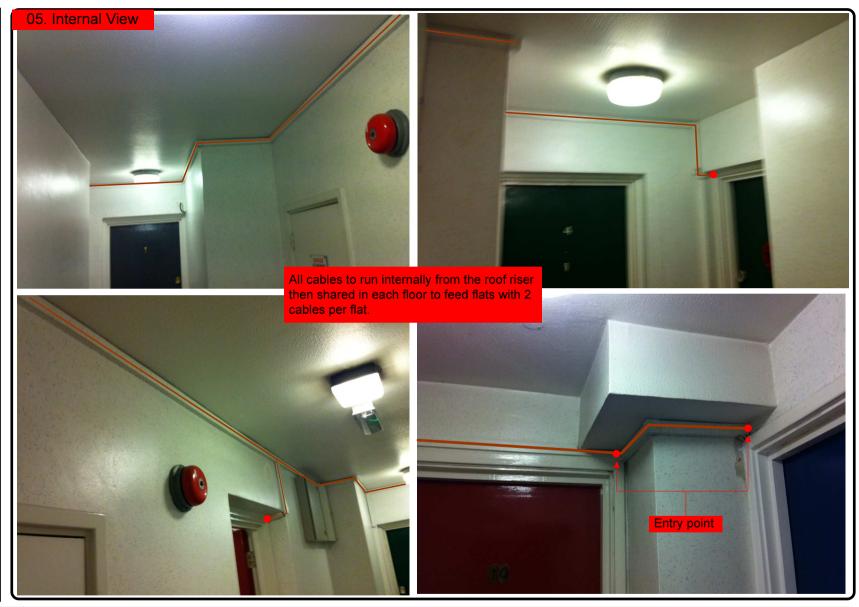

## 00. INDEX

| Drawing Number | Drawing Title                                     | Description                                                                                  |
|----------------|---------------------------------------------------|----------------------------------------------------------------------------------------------|
| B13012/00      | Index                                             | Index of Drawings.                                                                           |
| B13012/01      | Location Plan                                     | Scale 1:1250 at A4.                                                                          |
| B13012/02      | Roof Plan                                         | Drawing of block from above, showing equipment positions.                                    |
| B13012/03      | Roof Elevation 1                                  | Description and location of the antenna, dishes and Main Cabinet + mounting and measurements |
| B13012/04      | Roof Elevation 2                                  | Description of Cable routes, loom sizes and entry points                                     |
| B13012/05      | Internal View                                     | Description of cables routes and trunking to entry points                                    |
| B13012/06      | Existing Equipments                               | Description, location and view of the existing equipment on site before install.             |
| B13012/07      | Antenna, Dish Sizes &<br>Typical Mounting Heights | Sketch of the Antenna and Dishes + mounting, position and height.                            |