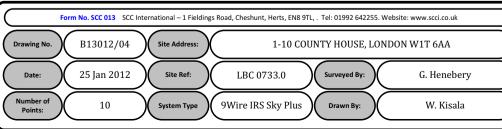

40 cables = 65mm

60 cables = 90mm

Number of

Points:

9Wire IRS Sky Plus

W. Kisala