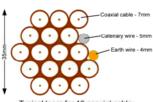

Typical loom for 16 coaxial cable + 1 earth wire, + 1 catenary wire

Cable Harness sizes

2-4 cables = 15mm

6-8 cables = 20mm

10-14 cables = 30mm

16-18 Cables = 35mm

20 cables = 40mm

40 cables = 65mm

60 cables = 90mm

Typical loom for 16 coaxial cable + 1 earth wire, + 1 catenary wire