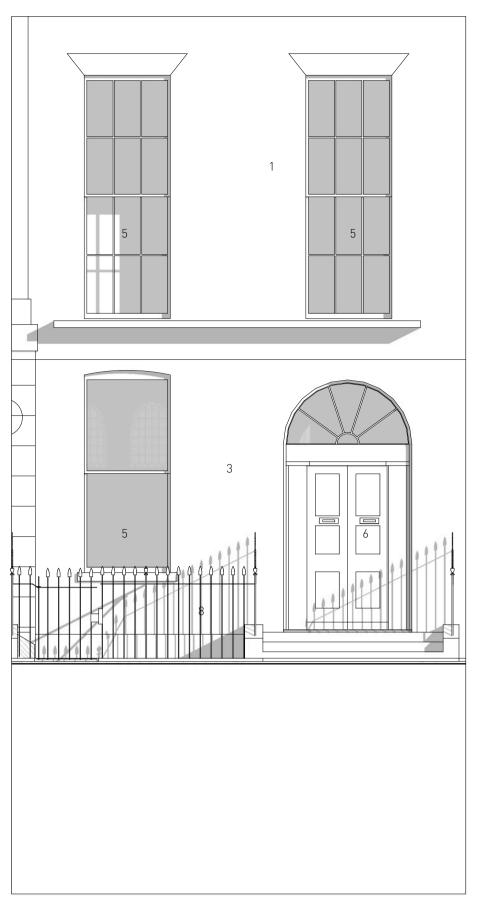

www.barnabygunning.com

front elevation rear elevation

### 220\_G\_022

Front and Rear Elevation + Cross Section CC Proposed

Scale: 1:50 @ A1

25 January 2012 Revision: G

20 Mecklenburgh Square London WC1N 2AD

#### Drawing Purpose: PLANNING

The information on this drawing is copyright of Barnaby Gunning Architects. Do not scale from this drawing. Dimensions are to be verified on site prior to construction.