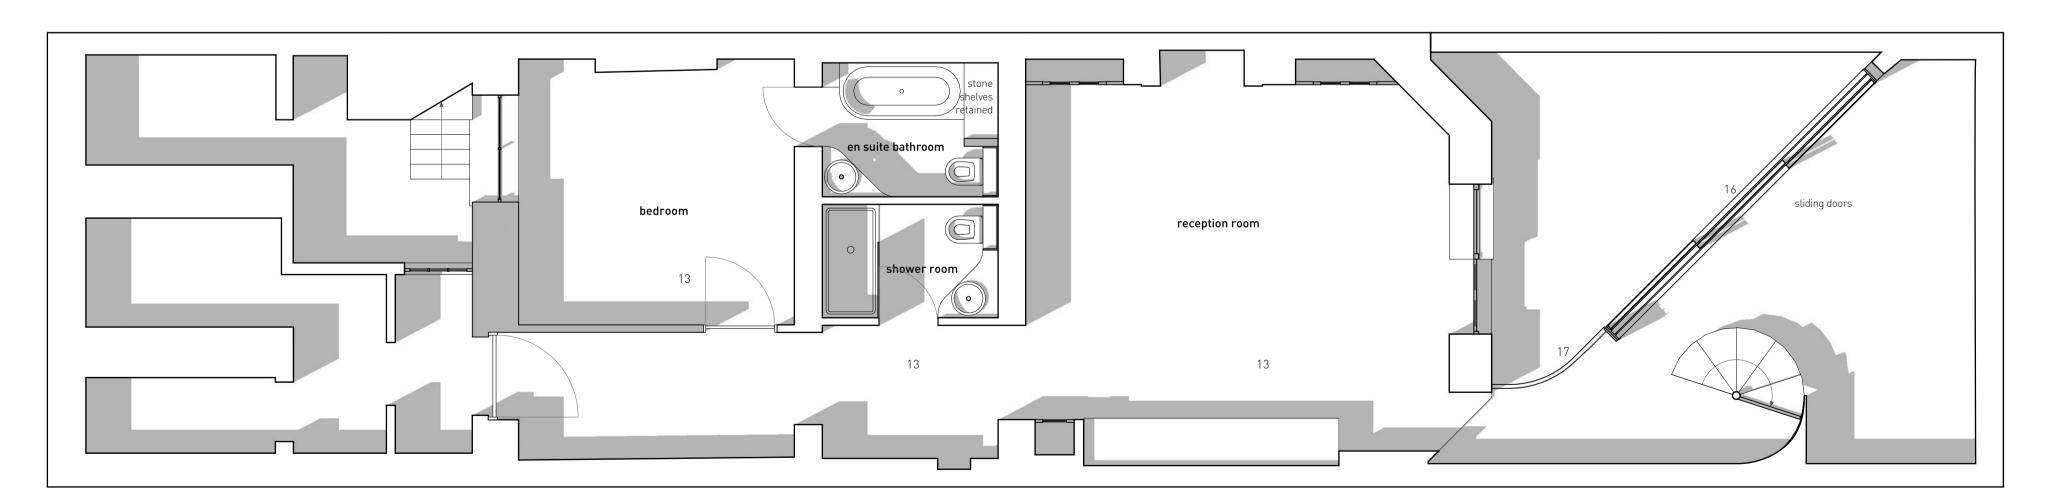

#### upper ground floor plan

lower ground floor plan

### 220\_G\_020

Lower Ground, Ground and First Floor Plans Proposed

Scale: 1:50 @ A1

25 January 2012 Revision: G

20 Mecklenburgh Square London WC1N 2AD

Drawing Purpose: PLANNING

The information on this drawing is copyright of Barnaby Gunning Architects. Do not scale from this drawing. Dimensions are to be verified on site prior to construction.

# materials key:

1 multi-stock facing brickwork2 painted brickwork3 stucco

4 render 5 painted timber framed window

6 painted timber door 7 painted timber french door set

8 cast iron railings 9 cast iron down pipe

10 concrete coping

11 concrete paving 12 timber flooring

13 parquet flooring 14 ceramic tiling

15 felt roof

16 powder-coated aluminium framed sliding doors
17 full height double-glazed screen
18 toughened glass balustrade
19 glazed roof
20 decorative roof covering [stone]