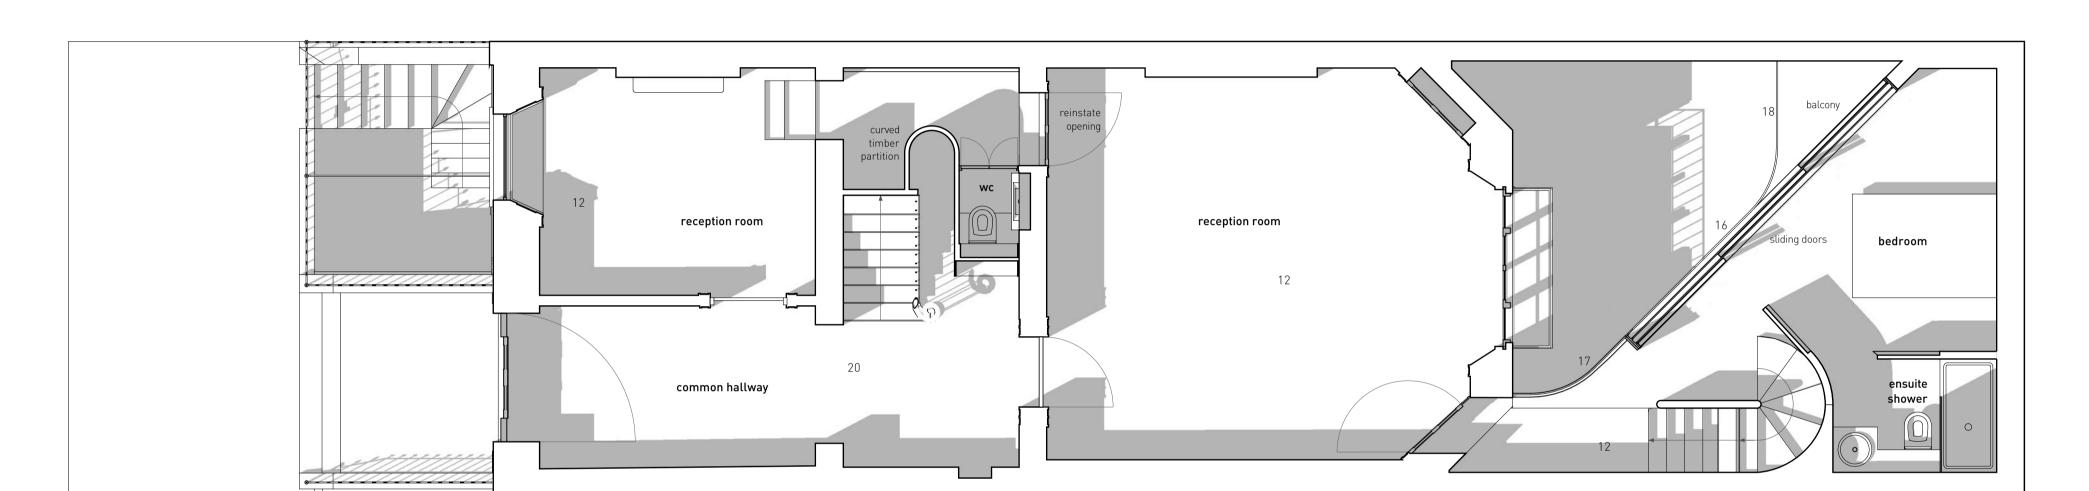

#### upper ground floor plan

lower ground floor plan

### 220\_G\_020

Lower Ground, Ground and First Floor Plans Proposed

Scale: 1:50 @ A1

25 January 2012 Revision: G

20 Mecklenburgh Square London WC1N 2AD

Drawing Purpose: PLANNING

The information on this drawing is copyright of Barnaby Gunning Architects. Do not scale from this drawing. Dimensions are to be verified on site prior to construction.

# materials key:

1 multi-stock facing brickwork2 painted brickwork3 stucco

4 render 5 painted timber framed window

6 painted timber door 7 painted timber french door set

8 cast iron railings 9 cast iron down pipe

10 concrete coping

11 concrete paving 12 timber flooring

13 parquet flooring 14 ceramic tiling

15 felt roof

16 powder-coated aluminium framed sliding doors
17 full height double-glazed screen
18 toughened glass balustrade
19 glazed roof
20 decorative roof covering [stone]