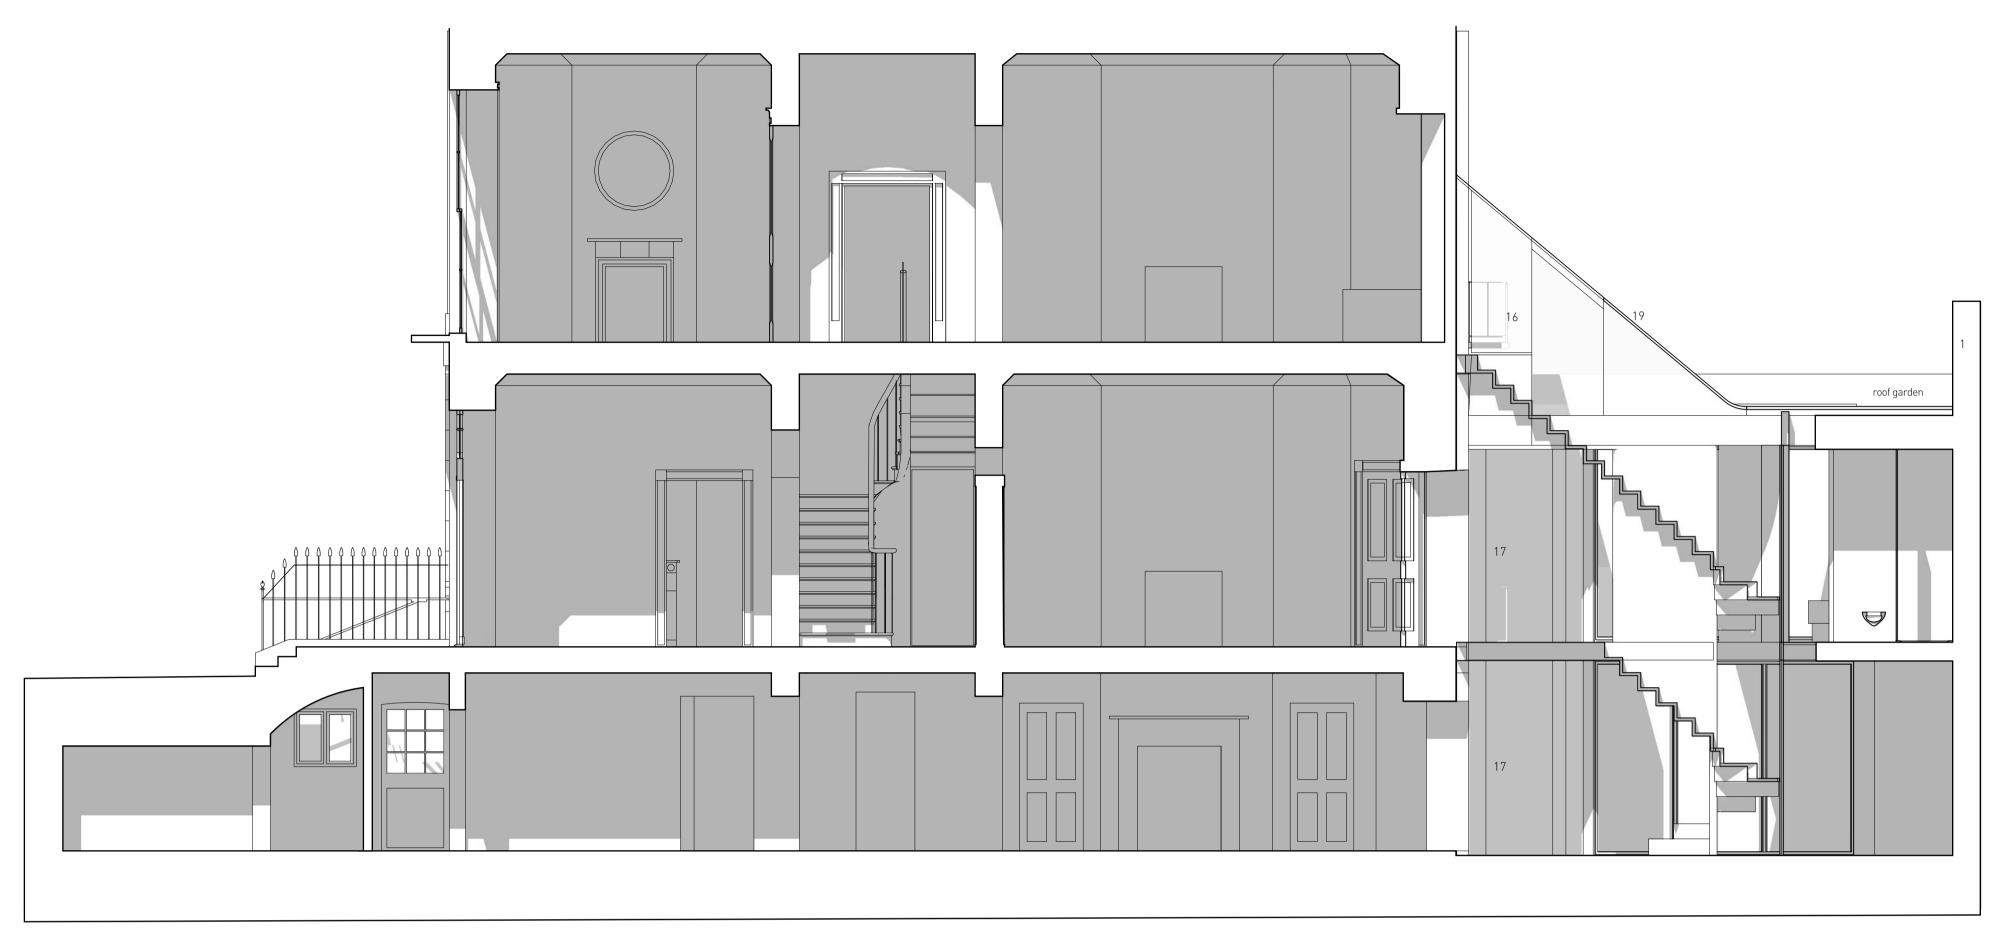

63 Loudoun Road, London NW8 0DQ, UK via Bellezza 7, 20136 Milano, Italy +[44] 20 73 72 24 24 www.barnabygunning.com

section AA

#### 220\_G\_021

Cross Sections AA, BB Proposed

Scale: 1:50 @ A1

29 February 2012 Revision: H

20 Mecklenburgh Square London WC1N 2AD

The information on this drawing is copyright of Barnaby Gunning Architects. Do not scale from this drawing. Dimensions are to be verified on site prior to construction.

Drawing Purpose: PLANNING