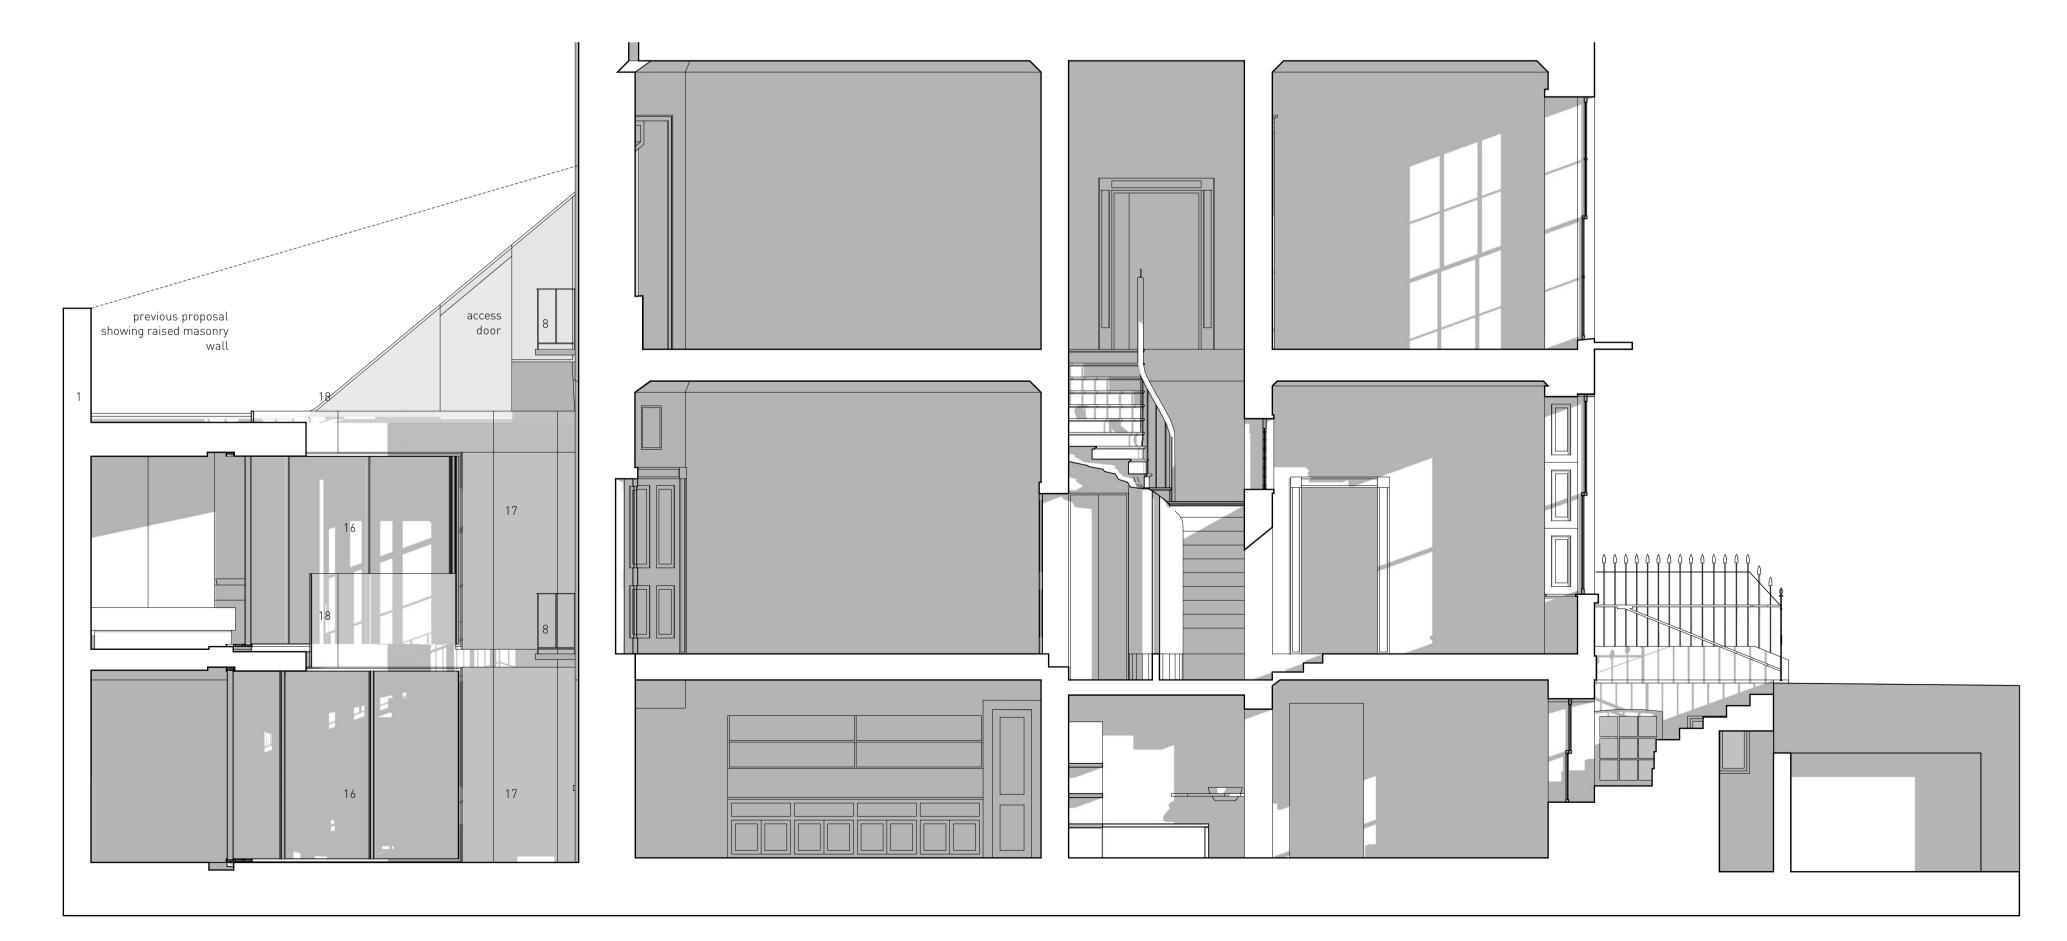

63 Loudoun Road, London NW8 0DQ, UK via Bellezza 7, 20136 Milano, Italy +[44] 20 73 72 24 24 www.barnabygunning.com

section AA

#### 220\_G\_021

Cross Sections AA, BB Proposed

Scale: 1:50 @ A1

29 February 2012 Revision: H

20 Mecklenburgh Square London WC1N 2AD

The information on this drawing is copyright of Barnaby Gunning Architects. Do not scale from this drawing. Dimensions are to be verified on site prior to construction.

# materials key:

Notes

1 multi-stock facing brickwork2 painted brickwork3 stucco

4 render

5 painted timber framed window6 painted timber door7 painted timber french door set

8 cast iron railings 9 cast iron down pipe

10 concrete coping
11 concrete paving
12 timber flooring

13 parquet flooring 14 ceramic tiling

15 felt roof

16 powder-coated aluminium framed sliding doors
17 full height double-glazed screen
18 toughened glass balustrade
19 glazed roof
20 decorative roof covering [stone]