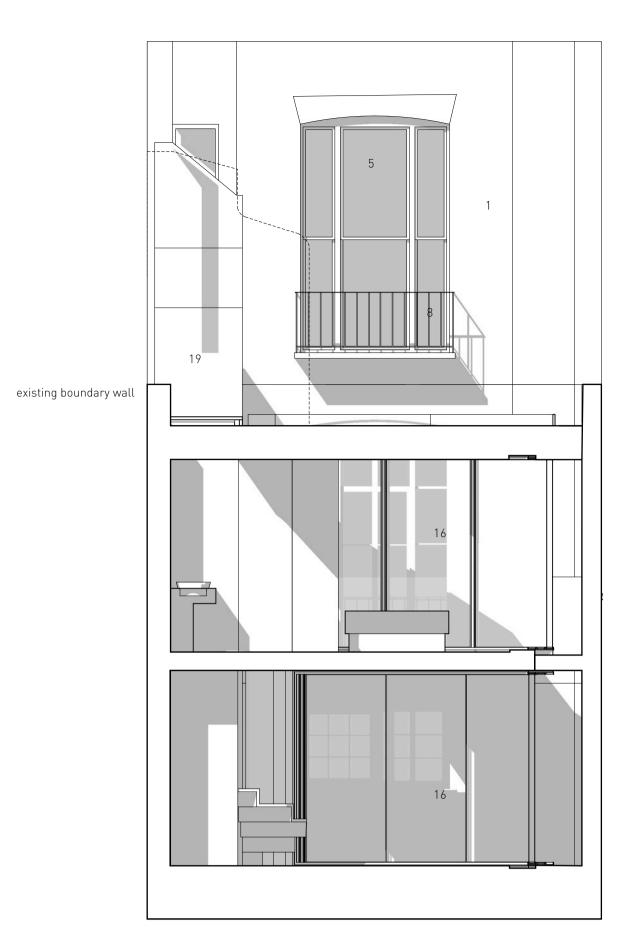

www.barnabygunning.com

front elevation rear elevation

### 220\_G\_022

Front and Rear Elevation + Cross Section CC Proposed

Scale: 1:50 @ A1

25 January 2012 Revision: G

20 Mecklenburgh Square London WC1N 2AD

### materials key:

1 multi-stock facing brickwork2 painted brickwork3 stucco

4 render

5 painted timber framed window6 painted timber door7 painted timber french door set

8 cast iron railings 9 cast iron down pipe

10 concrete coping
11 concrete paving
12 timber flooring

13 parquet flooring 14 ceramic tiling

15 felt roof

16 powder-coated aluminium framed sliding doors
17 full height double-glazed screen
18 toughened glass balustrade
19 glazed roof
20 decorative roof covering [stone]