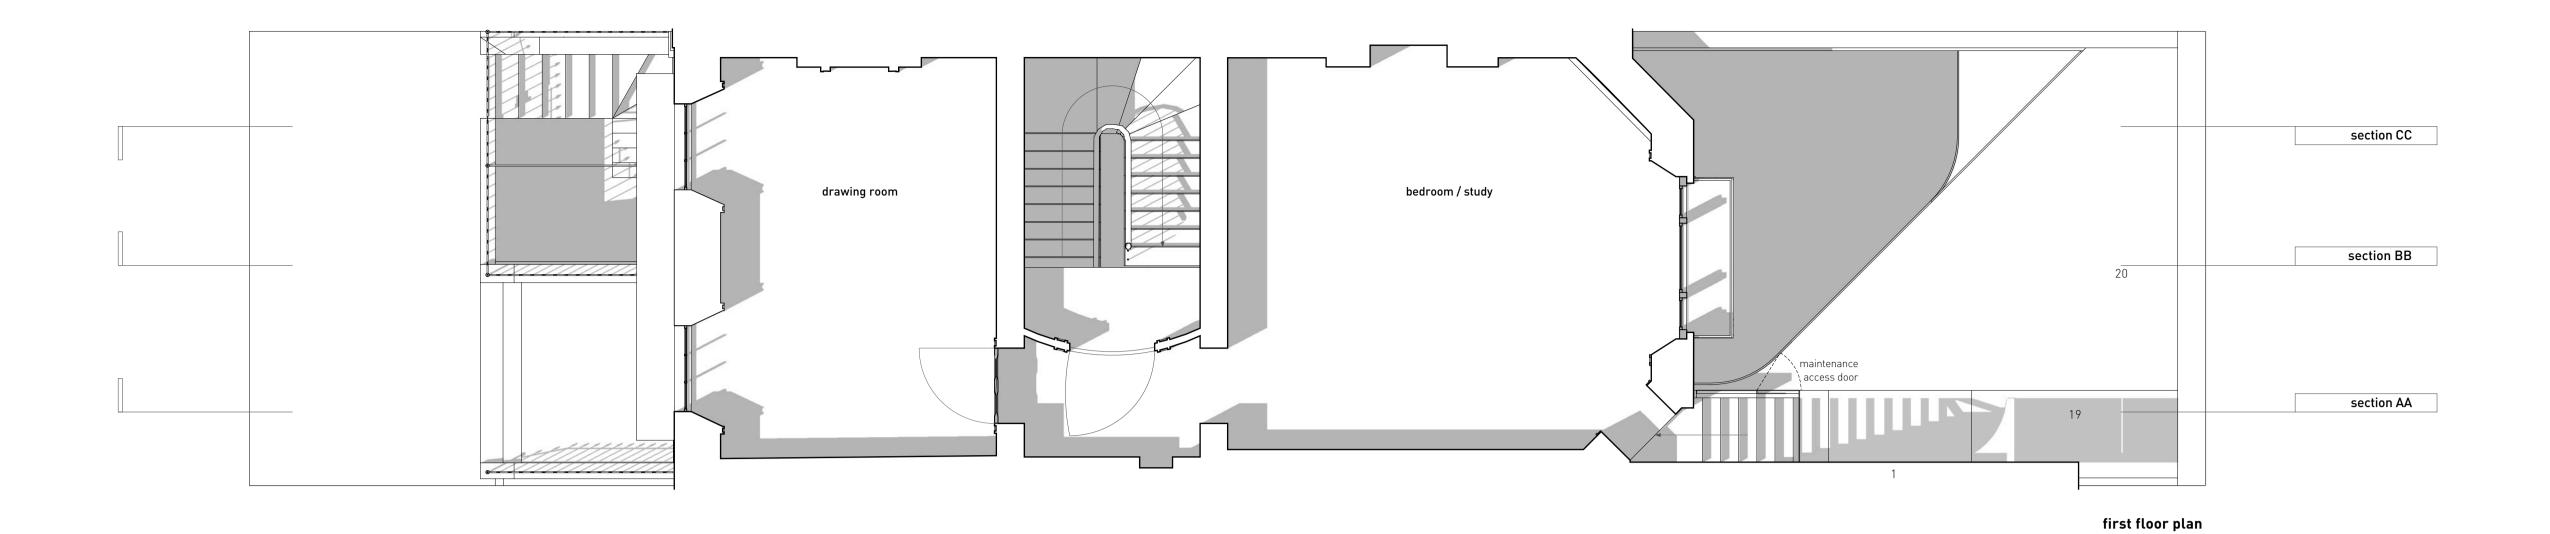

#### upper ground floor plan

lower ground floor plan

### 220\_G\_020

Lower Ground, Ground and First Floor Plans Proposed

Scale: 1:50 @ A1

25 January 2012 Revision: G

20 Mecklenburgh Square London WC1N 2AD

Drawing Purpose: PLANNING

The information on this drawing is copyright of Barnaby Gunning Architects. Do not scale from this drawing. Dimensions are to be verified on site prior to construction.

# materials key:

1 multi-stock facing brickwork2 painted brickwork3 stucco

4 render 5 painted timber framed window

6 painted timber door 7 painted timber french door set

8 cast iron railings 9 cast iron down pipe

10 concrete coping

11 concrete paving 12 timber flooring

13 parquet flooring 14 ceramic tiling

15 felt roof

16 powder-coated aluminium framed sliding doors
17 full height double-glazed screen
18 toughened glass balustrade
19 glazed roof
20 decorative roof covering [stone]