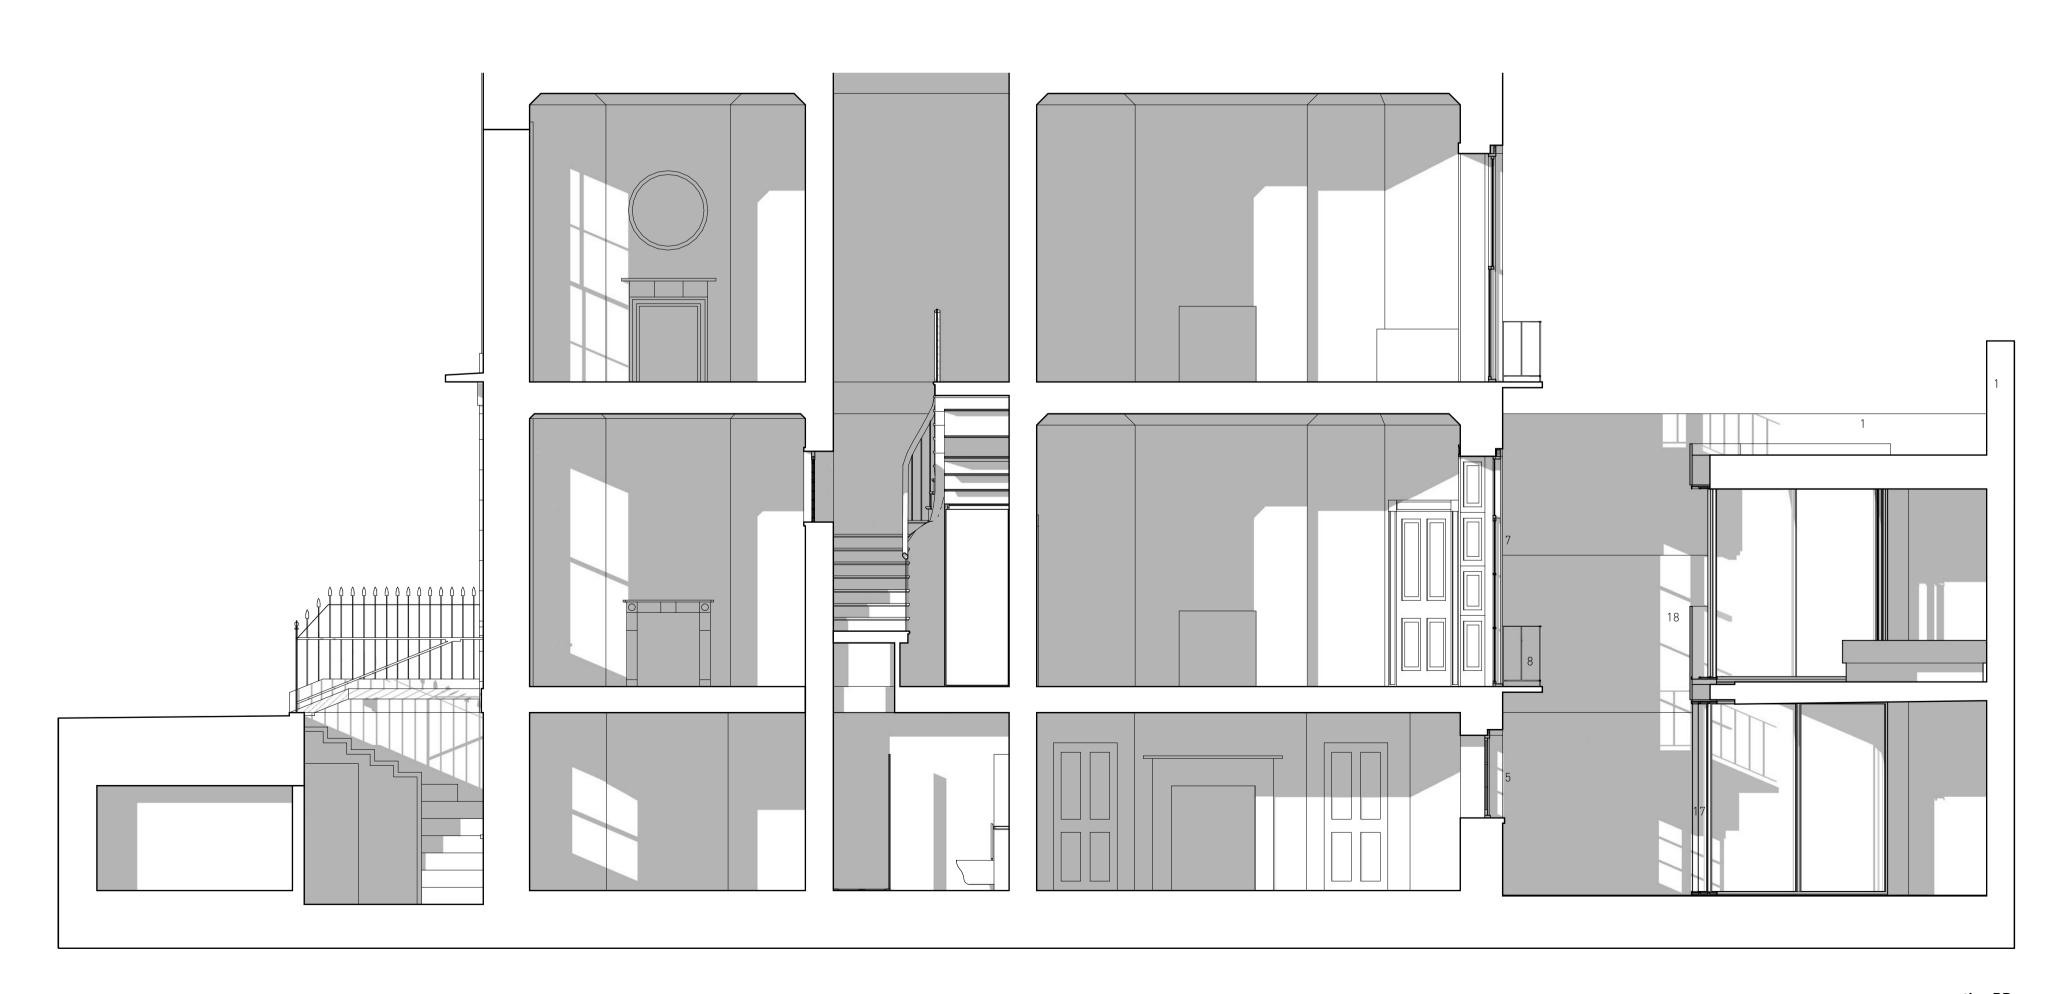

www.barnabygunning.com

front elevation rear elevation

### 220\_G\_022

Front and Rear Elevation + Cross Section CC Proposed

Scale: 1:50 @ A1

25 January 2012 Revision: G

20 Mecklenburgh Square London WC1N 2AD

#### Drawing Purpose: PLANNING

The information on this drawing is copyright of Barnaby Gunning Architects. Do not scale from this drawing. Dimensions are to be verified on site prior to construction.