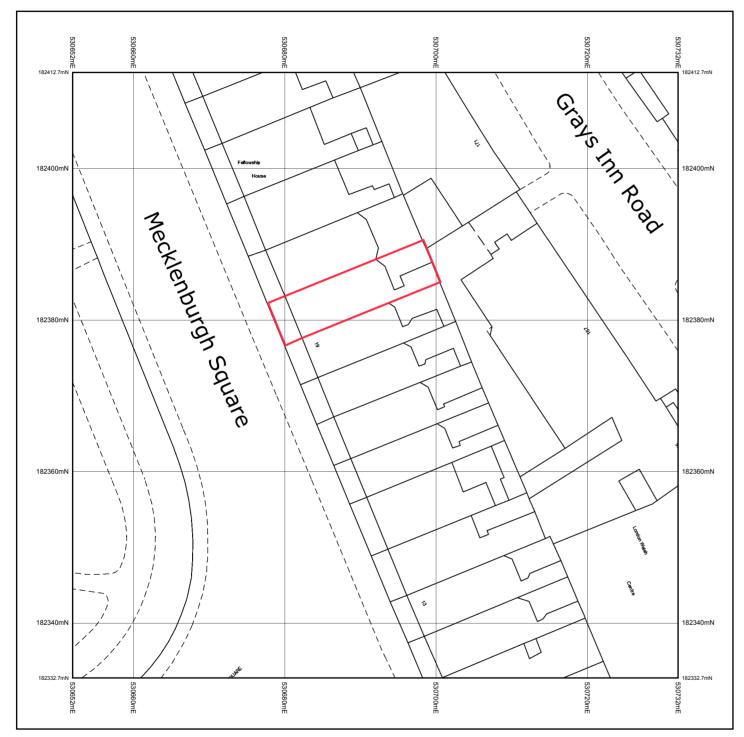

Supplied by: www.ukmapcentre.com Serial Number: 5223 Centre Coordinates: 530692,182372.7 Production Date: 10 Jan 2012 09:06 220\_G\_001

Location Plan

Scale: 1:500 @ A3

29 February 2012 Revision: B

20 Mecklenburgh Square London WC1N 2AD