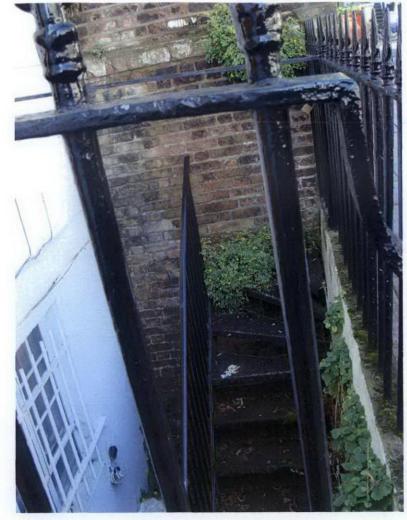

Existing view from 33 Inverness Street, first floor towards electricity substation and flank wall of Clearwater Yard with Cavendish School in the background.

41 Inverness Street existing front areaway: Cast iron escape stairs & security grille