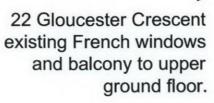

View towards Clearwater Yard showing proposed brick infill to boundary wall.

Typical basement security grilles in Gloucester Crescent.

Existing view from 33 Inverness Street, first floor towards roof terrace at 37 Inverness Street.