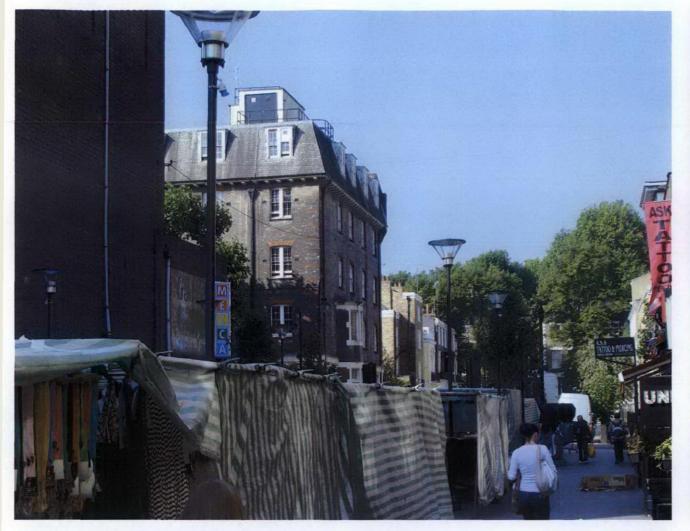

## Clockwise from top left:

- Looking West from Inverness Street Market
- Inverness Street
- Buildings OppositeFrom Gloucester Crescent