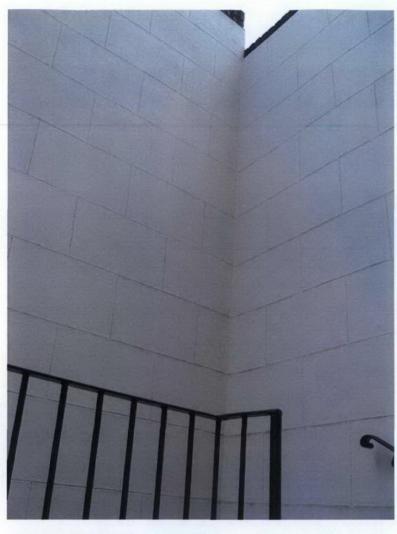

Existing rear yard basement level.

View past existing electricity substation to rear of 33 Inverness Street and Camden House, showing extent of existing sense of enclosure.

Notes

Any variations between stated dimensions and site dimensions should be reported to the Architect prior to work being associated.