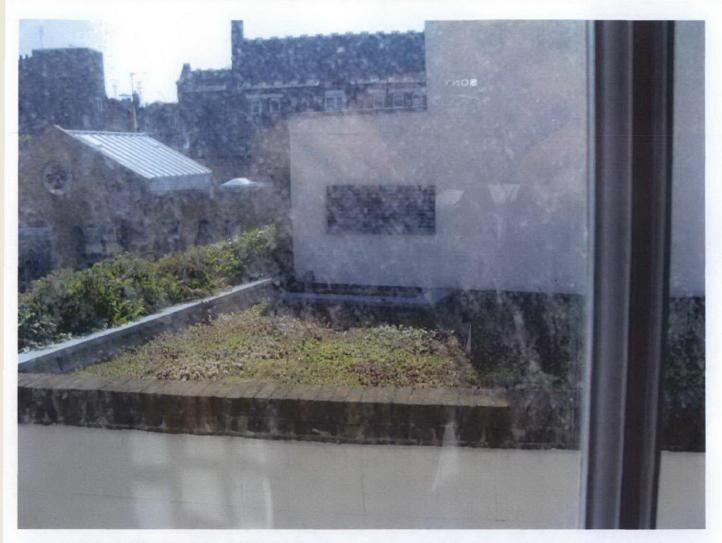

View towards Clearwater Yard showing proposed brick infill to boundary wall.

Typical basement security grilles in Gloucester Crescent.

Existing view from 33 Inverness Street, first floor towards roof terrace at 37 Inverness Street.