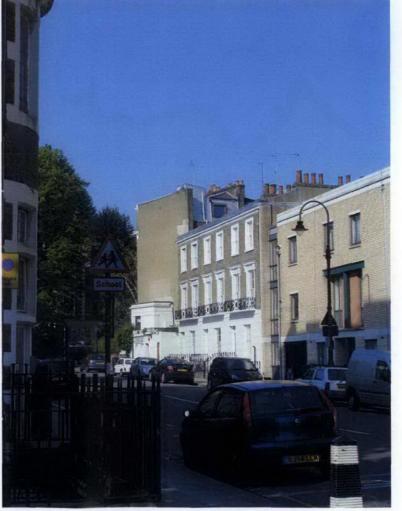

Existing rear yard basement level.

View past existing electricity substation to rear of 33 Inverness Street and Camden House, showing extent of existing sense of enclosure.

Notes

Any variations between stated dimensions and site dimensions should be reported to the Architect prior to work being associated.