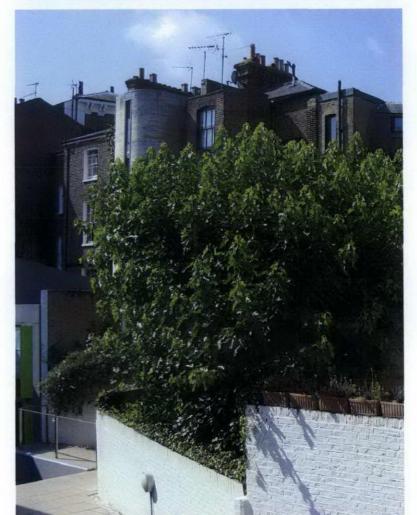

Existing rear yard basement level.

View past existing electricity substation to rear of 33 Inverness Street and Camden House, showing extent of existing sense of enclosure.

Notes

Any variations between stated dimensions and site dimensions should be reported to the Architect prior to work being associated.