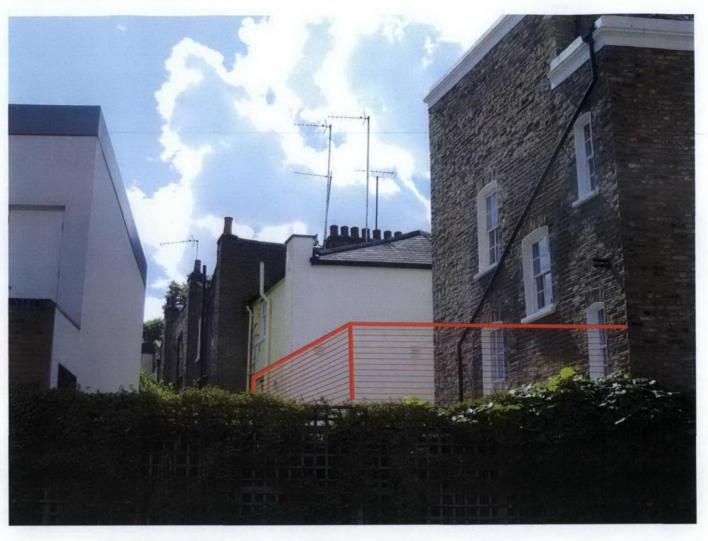

View towards Clearwater Yard showing proposed brick infill to boundary wall.

Typical basement security grilles in Gloucester Crescent.

Existing view from 33 Inverness Street, first floor towards roof terrace at 37 Inverness Street.