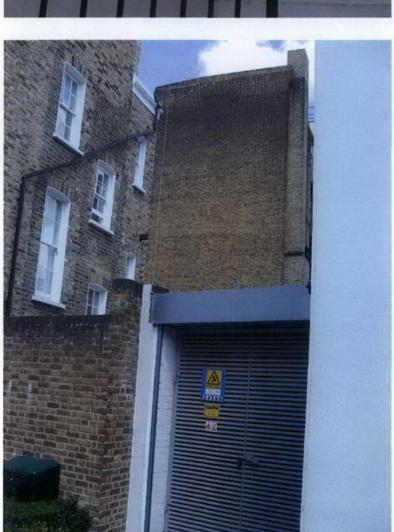

Existing view from 33 Inverness Street, first floor towards electricity substation and flank wall of Clearwater Yard with Cavendish School in the background.

41 Inverness Street existing front areaway: Cast iron escape stairs & security grille