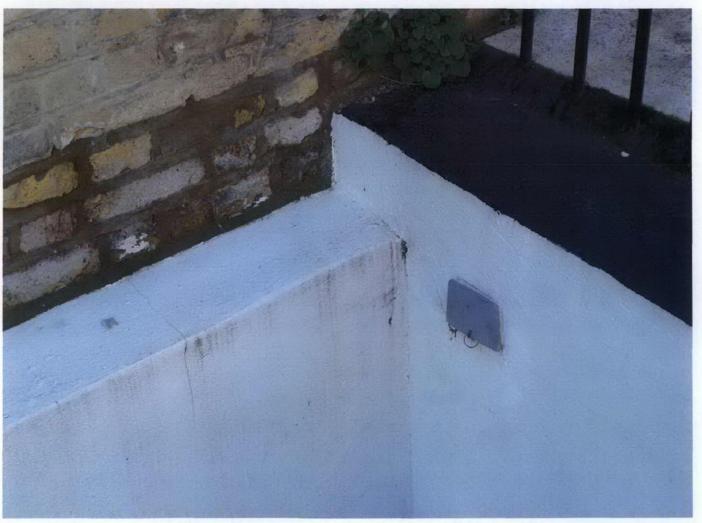

Existing rear yard basement level.

View past existing electricity substation to rear of 33 Inverness Street and Camden House, showing extent of existing sense of enclosure.

Notes

Any variations between stated dimensions and site dimensions should be reported to the Architect prior to work being associated.