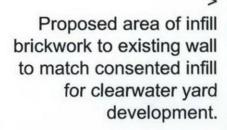

View towards Clearwater Yard showing proposed brick infill to boundary wall.

Typical basement security grilles in Gloucester Crescent.

Existing view from 33 Inverness Street, first floor towards roof terrace at 37 Inverness Street.