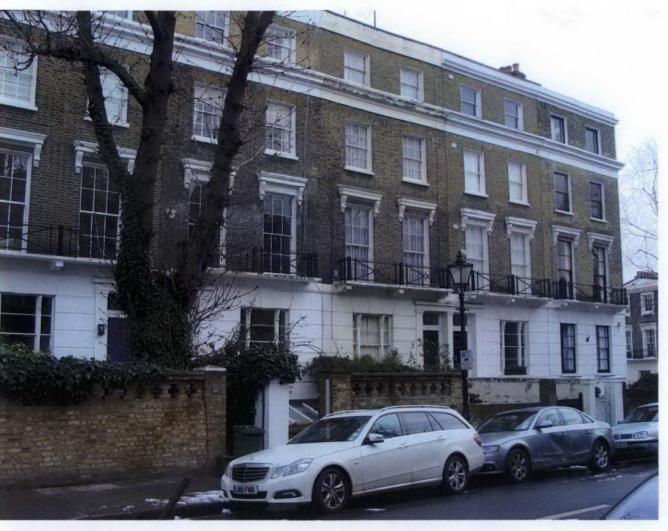

View towards Clearwater Yard showing proposed brick infill to boundary wall.

Typical basement security grilles in Gloucester Crescent.

Existing view from 33 Inverness Street, first floor towards roof terrace at 37 Inverness Street.