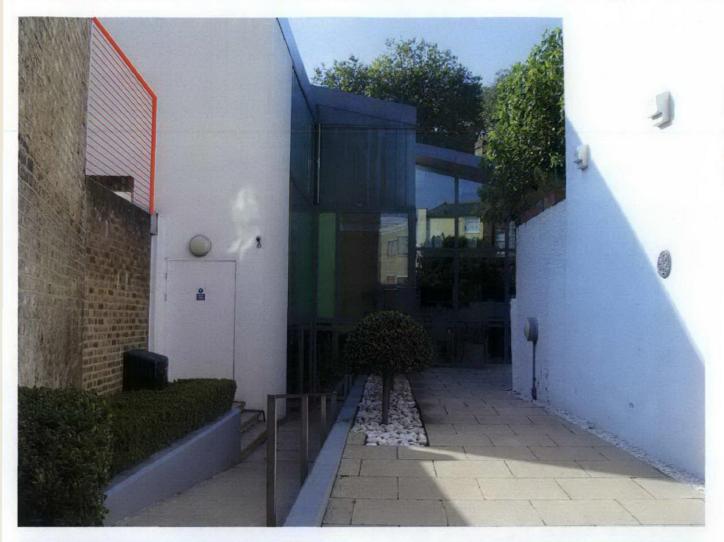

View towards Clearwater Yard showing proposed brick infill to boundary wall.

Typical basement security grilles in Gloucester Crescent.

Existing view from 33 Inverness Street, first floor towards roof terrace at 37 Inverness Street.