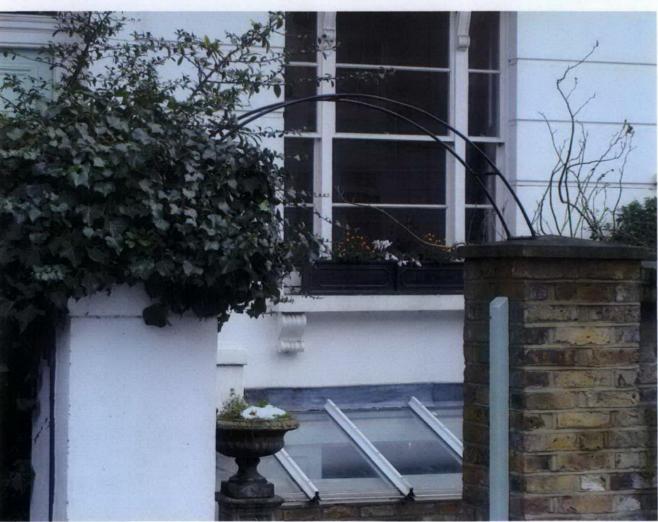

Existing glazing to areaway at listed building, 27 Gloucester Crescent

| Revision Schedule |          |                      |  |
|-------------------|----------|----------------------|--|
| Rev               | Date     | Description          |  |
| С                 | 10.02.12 | Planning Application |  |