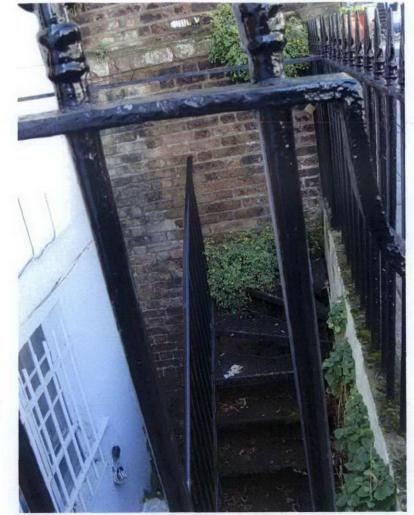

Existing view from 33 Inverness Street, first floor towards electricity substation and flank wall of Clearwater Yard with Cavendish School in the background.

41 Inverness Street existing front areaway: Cast iron escape stairs & security grille