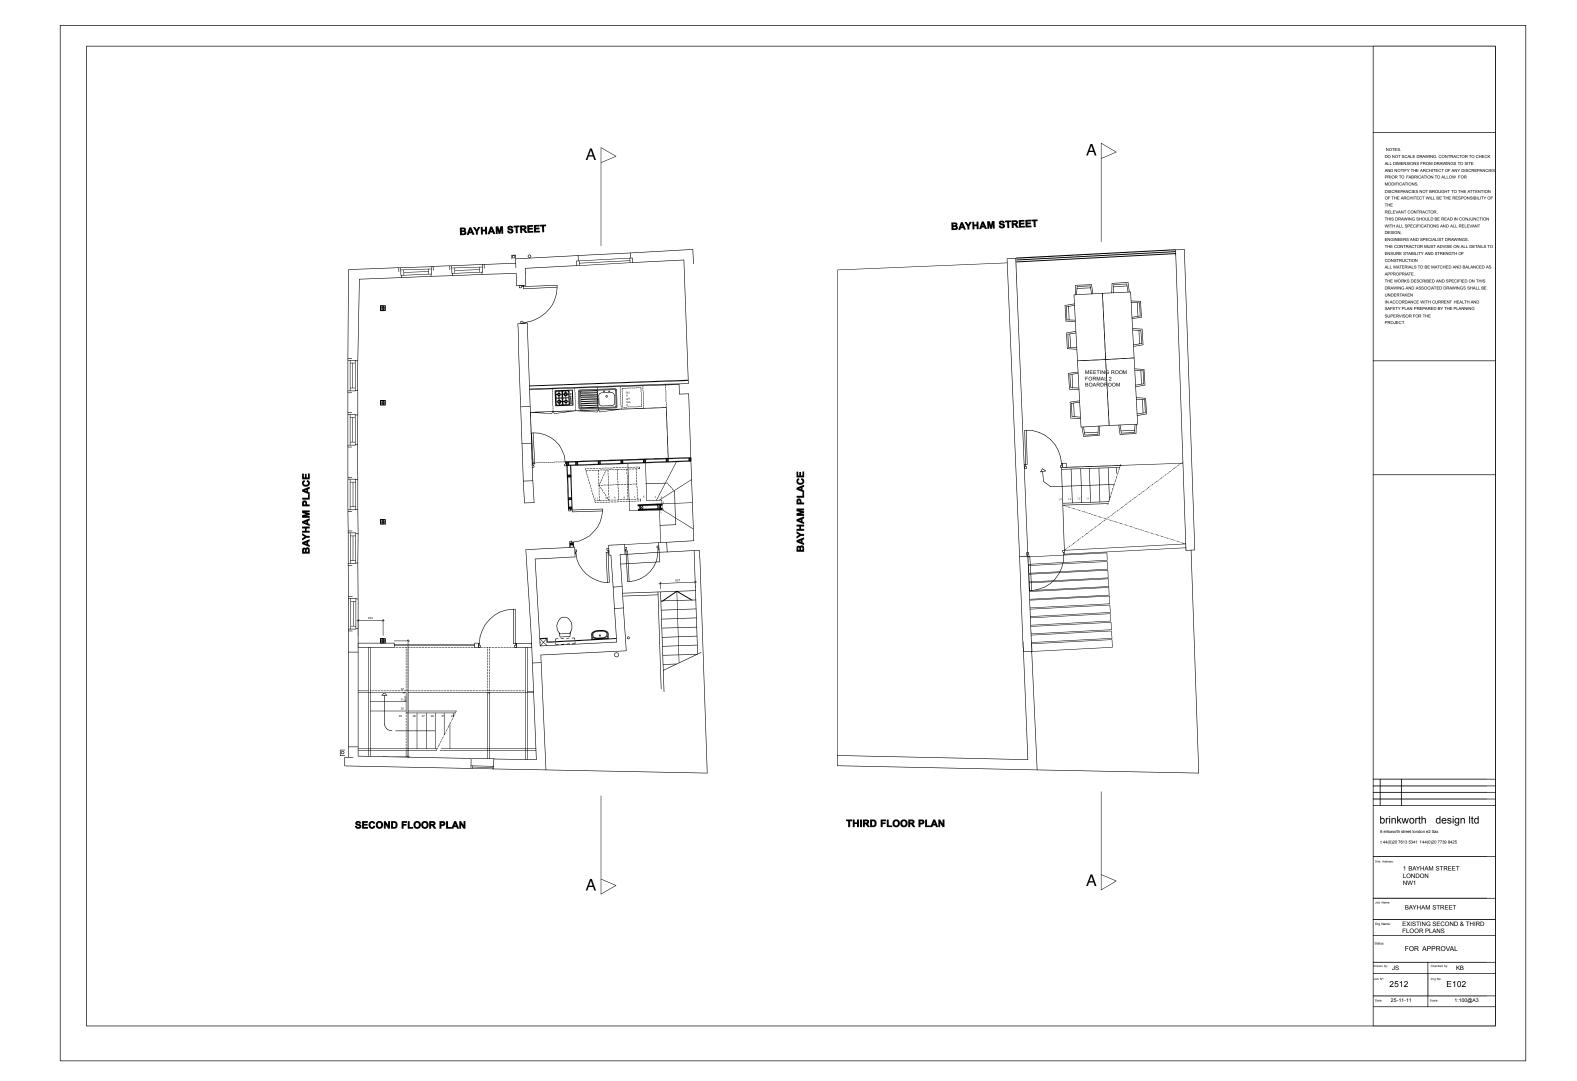

brinkworth design ltd

BAYHAM STREET

2512

EXISTING FIRST AND SECOND FLOORS

E101

SECTION AA

NOTES.

DO NOT SCALE DRAWING, CONTRACTOR TO CHECK
ALL DIMENSIONS FROM DRAWINGS TO SITE
AND NOTIFY THE ARCHITECT OF ANY DISCREPANCIES
PRIOR TO FASRICATION TO ALLOW FOR
MODIFICATIONS.
DISCREPANCIES NOT BROUGHT TO THE ATTENTION
OF THE ARCHITECT WILL BE THE RESPONSIBILITY OF
THE
RELEVANT CONTRACTOR.
THIS DRAWING SHOULD BE READ IN CONJUNCTION
WITH ALL SPECIFICATIONS AND ALL RELEVANT
DESIGN.
ENGINEERS AND SPECIALIST DRAWINGS.
THE CONTRACTOR MUST ADVISE ON ALL DETAILS TO
ENSURE STRAILITY AND STEMENTH OF
CONSTRUCTION
ALL MATTERIALS TO BE MATCHED AND BALANCED AS
APPROPRIATE.
THE WORKS DESCRIBED AND SPECIFIED ON THIS
DRAWING AND ASSOCIATED DRAWINGS SHALL BE
UNDERTRACT.
IN ACCORDANCE WITH QUERRENT HEALTH AND
SAFETY PLAN PERPARED BY THE PLANNING
SUPERVISOR FOR THE
PROJECT.