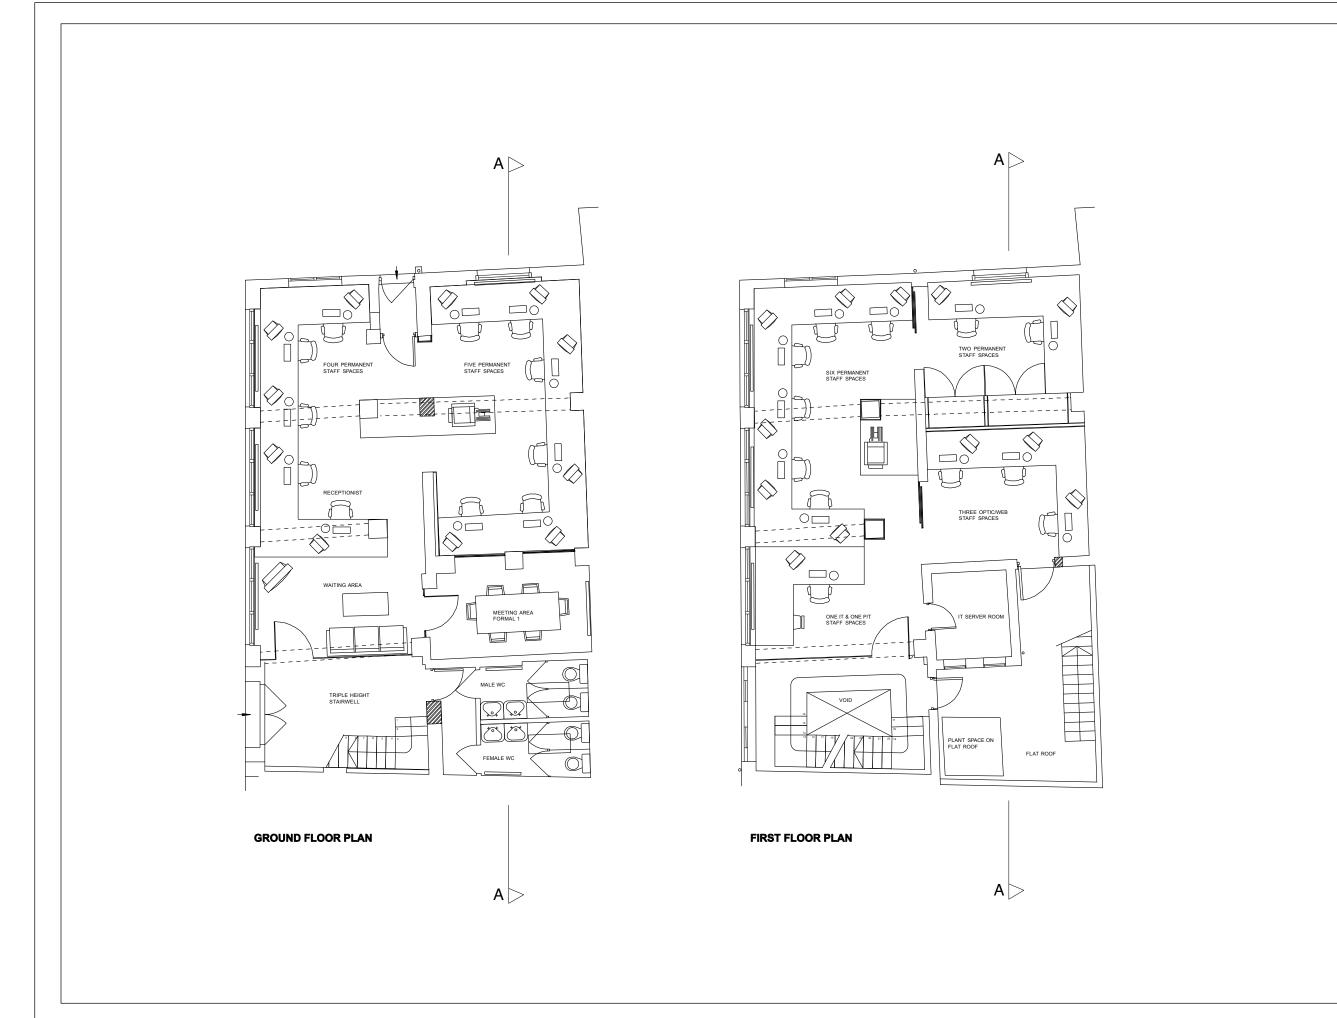

brinkworth design ltd

BAYHAM STREET

2512

EXISTING FIRST AND SECOND FLOORS

E101

SECTION AA

NOTES.

DO NOT SCALE DRAWING, CONTRACTOR TO CHECK
ALL DIMENSIONS FROM DRAWINGS TO SITE
AND NOTIFY THE ARCHITECT OF ANY DISCREPANCIES
PRIOR TO FASRICATION TO ALLOW FOR
MODIFICATIONS.
DISCREPANCIES NOT BROUGHT TO THE ATTENTION
OF THE ARCHITECT WILL BE THE RESPONSIBILITY OF
THE
RELEVANT CONTRACTOR.
THIS DRAWING SHOULD BE READ IN CONJUNCTION
WITH ALL SPECIFICATIONS AND ALL RELEVANT
DESIGN.
ENGINEERS AND SPECIALIST DRAWINGS.
THE CONTRACTOR MUST ADVISE ON ALL DETAILS TO
ENSURE STRAILITY AND STEMENTH OF
CONSTRUCTION
ALL MATTERIALS TO BE MATCHED AND BALANCED AS
APPROPRIATE.
THE WORKS DESCRIBED AND SPECIFIED ON THIS
DRAWING AND ASSOCIATED DRAWINGS SHALL BE
UNDERTRACT.
IN ACCORDANCE WITH QUERRENT HEALTH AND
SAFETY PLAN PERPARED BY THE PLANNING
SUPERVISOR FOR THE
PROJECT.