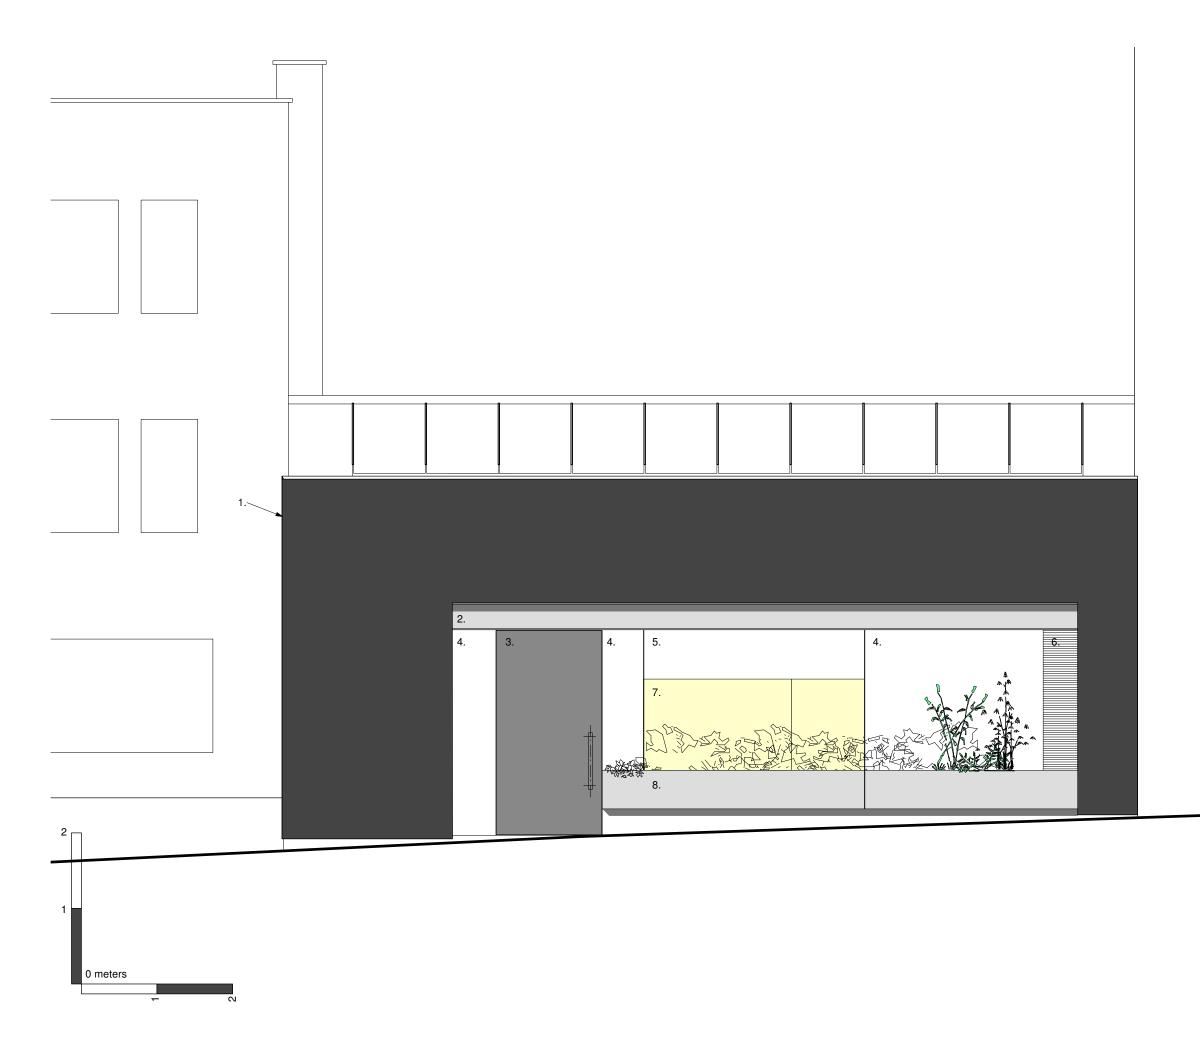

- 1.
- 2.
- 3.
- existing painted rendered facade existing galvanised steel beam existing retained front entrance door new fixed, clear double glazing with internal window treatment new top-hung double glazed outward opening window (fitted with limiting stay) new powder coated metal ventilation/security grille new off-white painted rendered wall new full length galvanised fixed metal planter (with insulated wall beyond) set on new rendered painted recessed plinth 4. 5.
- 6.
- 7. 8.