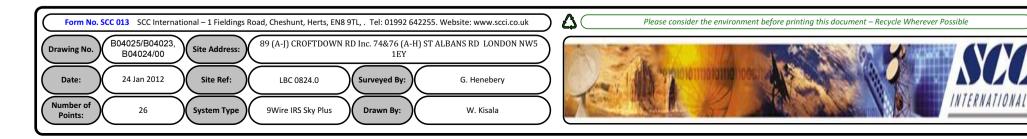

## 00. INDEX

| Drawing Number              | Drawing Title                                     | Description                                                                                                      |
|-----------------------------|---------------------------------------------------|------------------------------------------------------------------------------------------------------------------|
| B04025, B04023.<br>B0424/00 | Index                                             | Index of Drawings.                                                                                               |
| B04025, B04023.<br>B0424/01 | Location Plan                                     | Scale 1:1250 at A4.                                                                                              |
| B04025, B04023.<br>B0424/02 | Roof Plan                                         | Drawing of block from above, showing equipment positions.                                                        |
| B04025, B04023.<br>B0424/03 | North east Elevation                              | Description and location of the antenna and dishes + mounting and measurements                                   |
| B04025, B04023.<br>B0424/04 | South East Elevation 1                            | Description of Cable routes, loom sizes and entry points.                                                        |
| B04025, B04023.<br>B0424/05 | South East Elevation 2                            | Description of Cable routes, loom sizes and entry points.                                                        |
| B04025, B04023.<br>B0424/06 | South East Elevation 3                            | Description of Cable routes, loom sizes and entry points.                                                        |
| B04025, B04023.<br>B0424/07 | North West Elevations                             | Description of Cable routes, loom sizes and entry points. Description of both cabinet, mounting and measurements |
| B04025, B04023.<br>B0424/08 | Existing Equipments                               | Description, location and view of the existing equipment on site before install.                                 |
| B04025, B04023.<br>B0424/09 | Antenna, Dish Sizes &<br>Typical Mounting Heights | Sketch of the Antenna and Dishes + mounting, position and height.                                                |