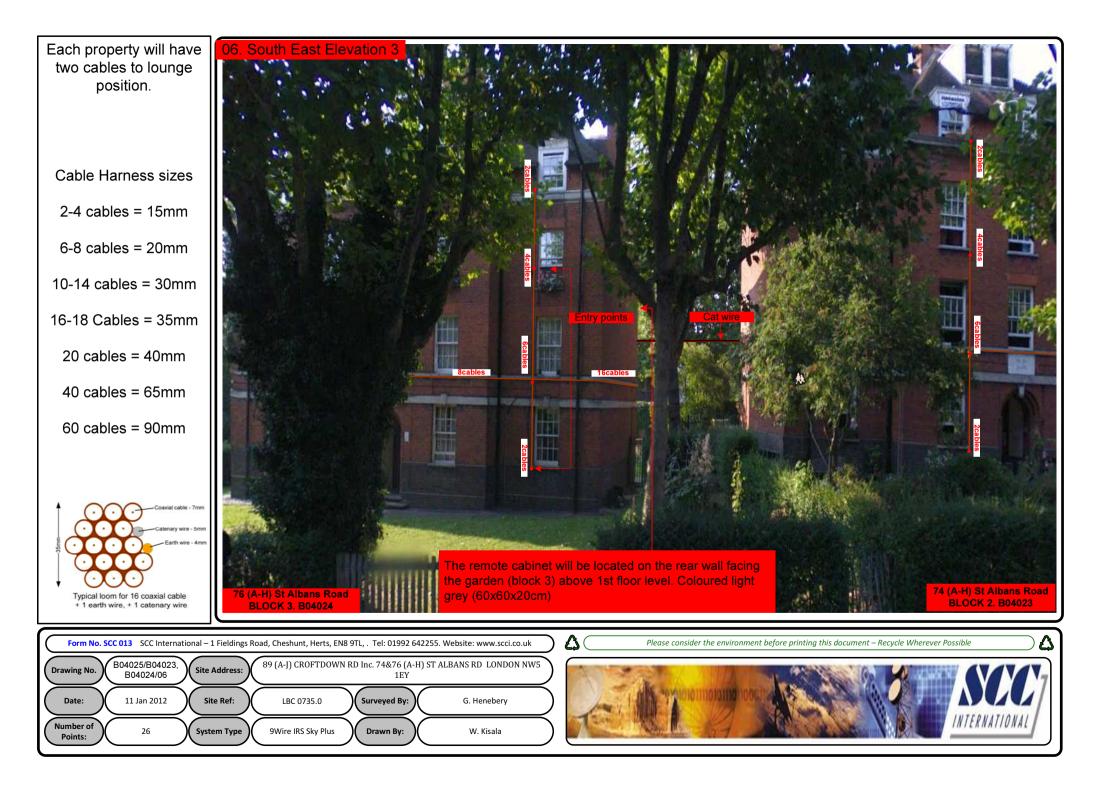

## 00. INDEX

| Drawing Number              | Drawing Title                                     | Description                                                                                                      |
|-----------------------------|---------------------------------------------------|------------------------------------------------------------------------------------------------------------------|
| B04025, B04023.<br>B0424/00 | Index                                             | Index of Drawings.                                                                                               |
| B04025, B04023.<br>B0424/01 | Location Plan                                     | Scale 1:1250 at A4.                                                                                              |
| B04025, B04023.<br>B0424/02 | Roof Plan                                         | Drawing of block from above, showing equipment positions.                                                        |
| B04025, B04023.<br>B0424/03 | North east Elevation                              | Description and location of the antenna and dishes + mounting and measurements                                   |
| B04025, B04023.<br>B0424/04 | South East Elevation 1                            | Description of Cable routes, loom sizes and entry points.                                                        |
| B04025, B04023.<br>B0424/05 | South East Elevation 2                            | Description of Cable routes, loom sizes and entry points.                                                        |
| B04025, B04023.<br>B0424/06 | South East Elevation 3                            | Description of Cable routes, loom sizes and entry points.                                                        |
| B04025, B04023.<br>B0424/07 | North West Elevations                             | Description of Cable routes, loom sizes and entry points. Description of both cabinet, mounting and measurements |
| B04025, B04023.<br>B0424/08 | Existing Equipments                               | Description, location and view of the existing equipment on site before install.                                 |
| B04025, B04023.<br>B0424/09 | Antenna, Dish Sizes &<br>Typical Mounting Heights | Sketch of the Antenna and Dishes + mounting, position and height.                                                |