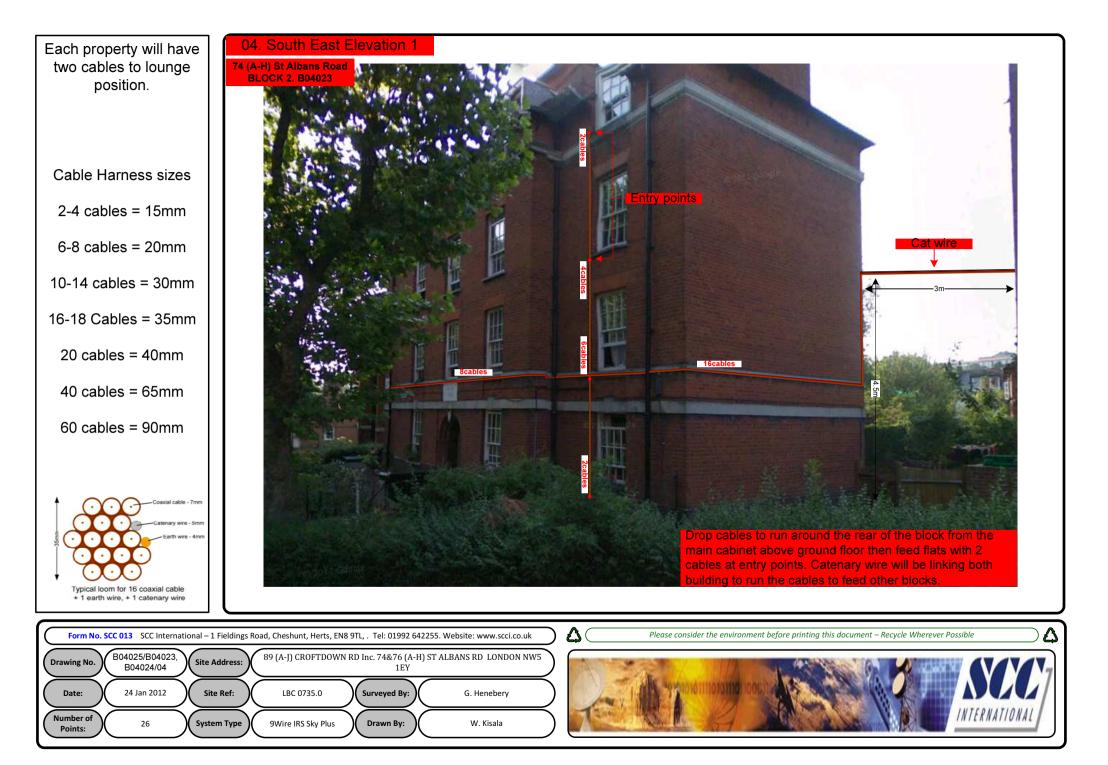

## 00. INDEX

| Drawing Number              | Drawing Title                                     | Description                                                                                                      |
|-----------------------------|---------------------------------------------------|------------------------------------------------------------------------------------------------------------------|
| B04025, B04023.<br>B0424/00 | Index                                             | Index of Drawings.                                                                                               |
| B04025, B04023.<br>B0424/01 | Location Plan                                     | Scale 1:1250 at A4.                                                                                              |
| B04025, B04023.<br>B0424/02 | Roof Plan                                         | Drawing of block from above, showing equipment positions.                                                        |
| B04025, B04023.<br>B0424/03 | North east Elevation                              | Description and location of the antenna and dishes + mounting and measurements                                   |
| B04025, B04023.<br>B0424/04 | South East Elevation 1                            | Description of Cable routes, loom sizes and entry points.                                                        |
| B04025, B04023.<br>B0424/05 | South East Elevation 2                            | Description of Cable routes, loom sizes and entry points.                                                        |
| B04025, B04023.<br>B0424/06 | South East Elevation 3                            | Description of Cable routes, loom sizes and entry points.                                                        |
| B04025, B04023.<br>B0424/07 | North West Elevations                             | Description of Cable routes, loom sizes and entry points. Description of both cabinet, mounting and measurements |
| B04025, B04023.<br>B0424/08 | Existing Equipments                               | Description, location and view of the existing equipment on site before install.                                 |
| B04025, B04023.<br>B0424/09 | Antenna, Dish Sizes &<br>Typical Mounting Heights | Sketch of the Antenna and Dishes + mounting, position and height.                                                |