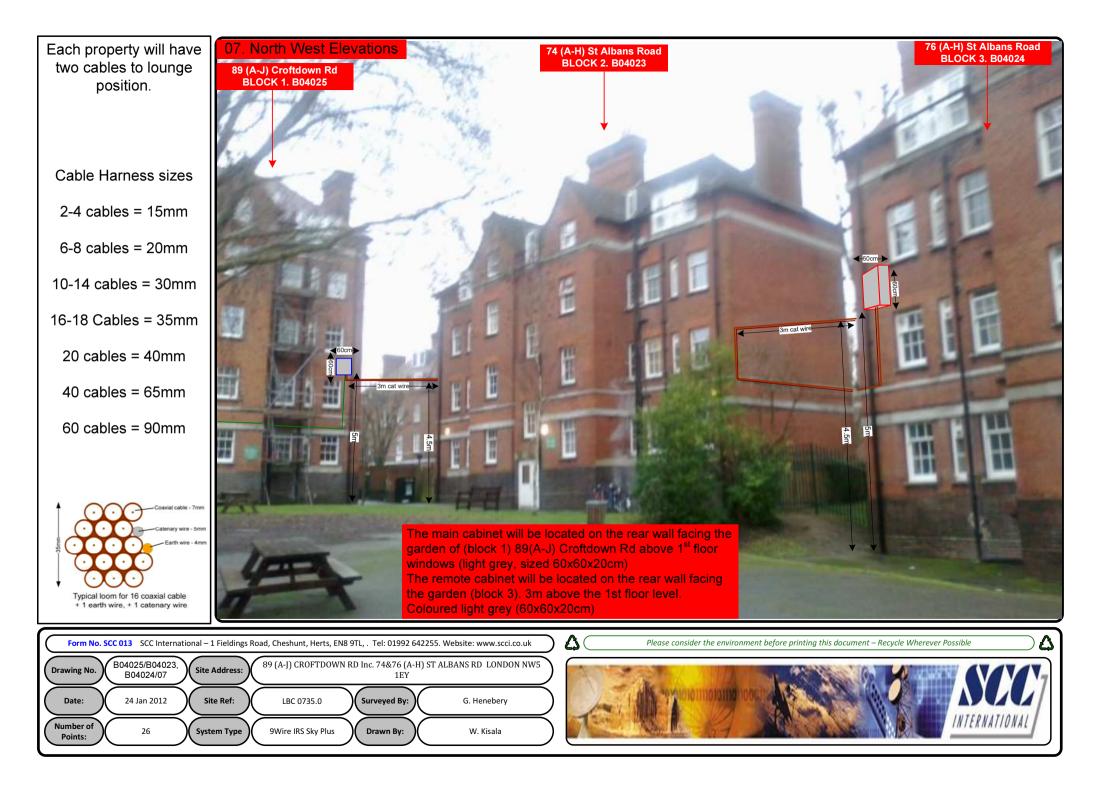

## 00. INDEX

| Drawing Number              | Drawing Title                                     | Description                                                                                                      |
|-----------------------------|---------------------------------------------------|------------------------------------------------------------------------------------------------------------------|
| B04025, B04023.<br>B0424/00 | Index                                             | Index of Drawings.                                                                                               |
| B04025, B04023.<br>B0424/01 | Location Plan                                     | Scale 1:1250 at A4.                                                                                              |
| B04025, B04023.<br>B0424/02 | Roof Plan                                         | Drawing of block from above, showing equipment positions.                                                        |
| B04025, B04023.<br>B0424/03 | North east Elevation                              | Description and location of the antenna and dishes + mounting and measurements                                   |
| B04025, B04023.<br>B0424/04 | South East Elevation 1                            | Description of Cable routes, loom sizes and entry points.                                                        |
| B04025, B04023.<br>B0424/05 | South East Elevation 2                            | Description of Cable routes, loom sizes and entry points.                                                        |
| B04025, B04023.<br>B0424/06 | South East Elevation 3                            | Description of Cable routes, loom sizes and entry points.                                                        |
| B04025, B04023.<br>B0424/07 | North West Elevations                             | Description of Cable routes, loom sizes and entry points. Description of both cabinet, mounting and measurements |
| B04025, B04023.<br>B0424/08 | Existing Equipments                               | Description, location and view of the existing equipment on site before install.                                 |
| B04025, B04023.<br>B0424/09 | Antenna, Dish Sizes &<br>Typical Mounting Heights | Sketch of the Antenna and Dishes + mounting, position and height.                                                |