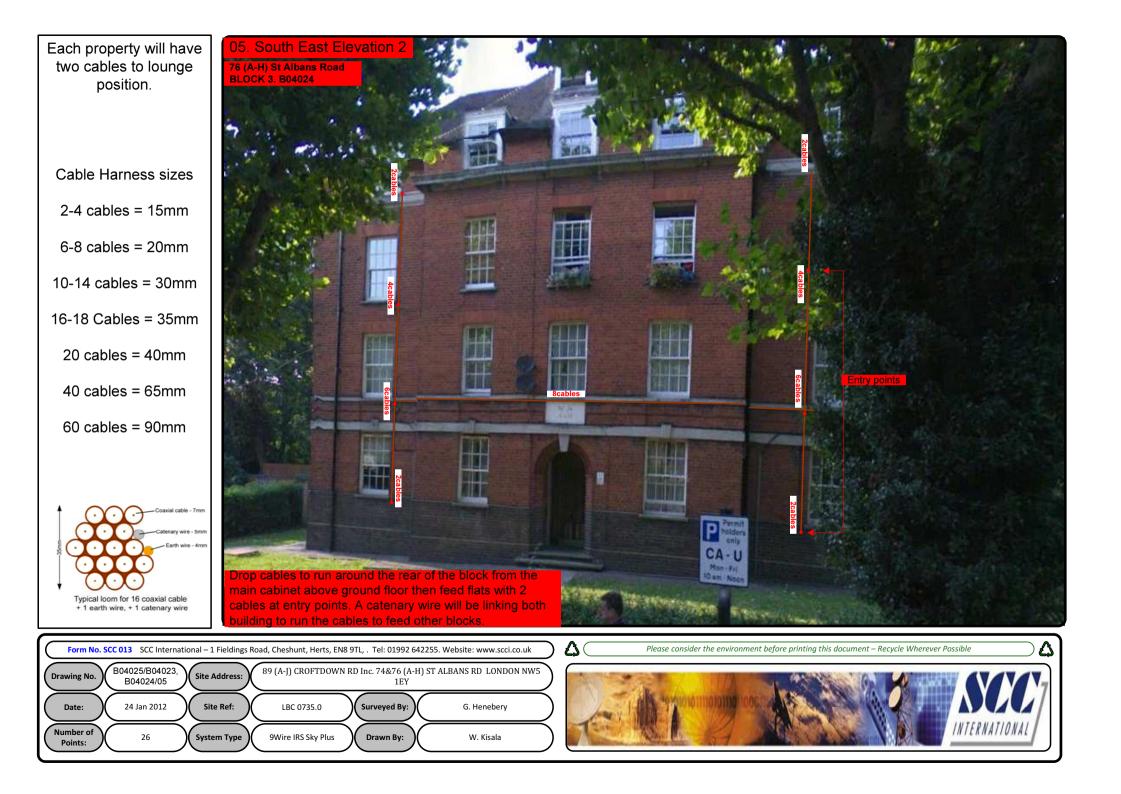

## 00. INDEX

| Drawing Number              | Drawing Title                                     | Description                                                                                                      |
|-----------------------------|---------------------------------------------------|------------------------------------------------------------------------------------------------------------------|
| B04025, B04023.<br>B0424/00 | Index                                             | Index of Drawings.                                                                                               |
| B04025, B04023.<br>B0424/01 | Location Plan                                     | Scale 1:1250 at A4.                                                                                              |
| B04025, B04023.<br>B0424/02 | Roof Plan                                         | Drawing of block from above, showing equipment positions.                                                        |
| B04025, B04023.<br>B0424/03 | North east Elevation                              | Description and location of the antenna and dishes + mounting and measurements                                   |
| B04025, B04023.<br>B0424/04 | South East Elevation 1                            | Description of Cable routes, loom sizes and entry points.                                                        |
| B04025, B04023.<br>B0424/05 | South East Elevation 2                            | Description of Cable routes, loom sizes and entry points.                                                        |
| B04025, B04023.<br>B0424/06 | South East Elevation 3                            | Description of Cable routes, loom sizes and entry points.                                                        |
| B04025, B04023.<br>B0424/07 | North West Elevations                             | Description of Cable routes, loom sizes and entry points. Description of both cabinet, mounting and measurements |
| B04025, B04023.<br>B0424/08 | Existing Equipments                               | Description, location and view of the existing equipment on site before install.                                 |
| B04025, B04023.<br>B0424/09 | Antenna, Dish Sizes &<br>Typical Mounting Heights | Sketch of the Antenna and Dishes + mounting, position and height.                                                |