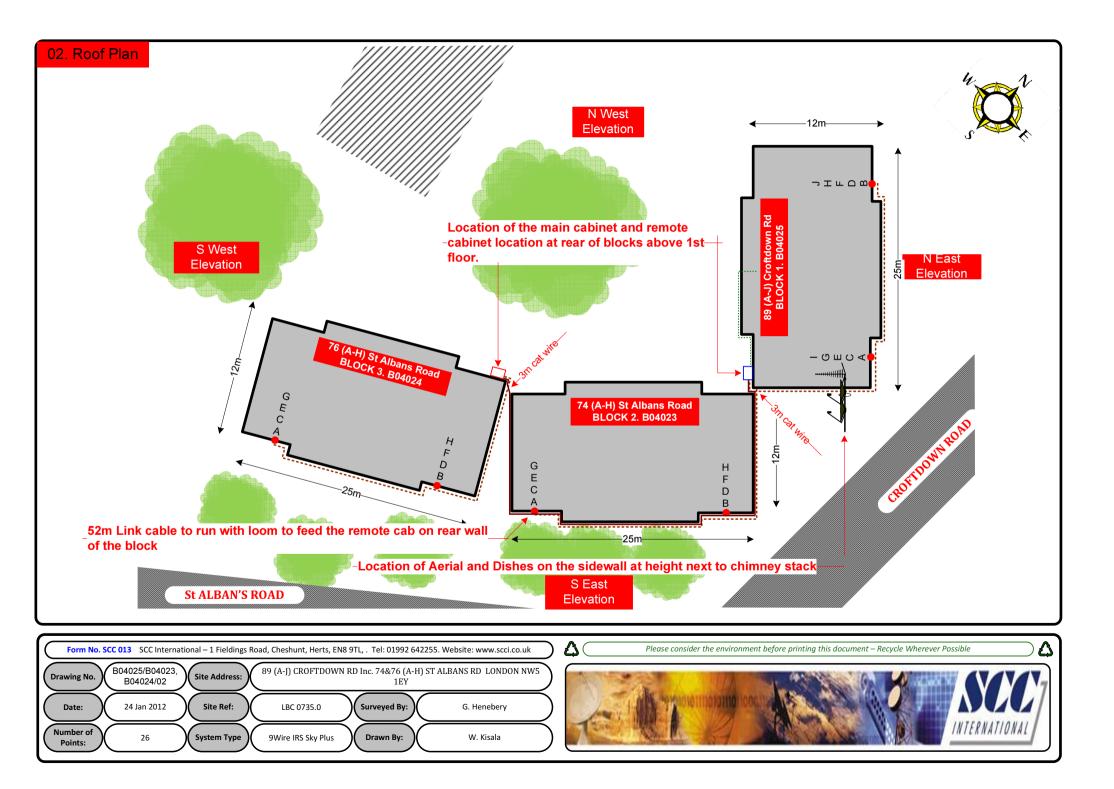

## 00. INDEX

| Drawing Number              | Drawing Title                                     | Description                                                                                                      |
|-----------------------------|---------------------------------------------------|------------------------------------------------------------------------------------------------------------------|
| B04025, B04023.<br>B0424/00 | Index                                             | Index of Drawings.                                                                                               |
| B04025, B04023.<br>B0424/01 | Location Plan                                     | Scale 1:1250 at A4.                                                                                              |
| B04025, B04023.<br>B0424/02 | Roof Plan                                         | Drawing of block from above, showing equipment positions.                                                        |
| B04025, B04023.<br>B0424/03 | North east Elevation                              | Description and location of the antenna and dishes + mounting and measurements                                   |
| B04025, B04023.<br>B0424/04 | South East Elevation 1                            | Description of Cable routes, loom sizes and entry points.                                                        |
| B04025, B04023.<br>B0424/05 | South East Elevation 2                            | Description of Cable routes, loom sizes and entry points.                                                        |
| B04025, B04023.<br>B0424/06 | South East Elevation 3                            | Description of Cable routes, loom sizes and entry points.                                                        |
| B04025, B04023.<br>B0424/07 | North West Elevations                             | Description of Cable routes, loom sizes and entry points. Description of both cabinet, mounting and measurements |
| B04025, B04023.<br>B0424/08 | Existing Equipments                               | Description, location and view of the existing equipment on site before install.                                 |
| B04025, B04023.<br>B0424/09 | Antenna, Dish Sizes &<br>Typical Mounting Heights | Sketch of the Antenna and Dishes + mounting, position and height.                                                |