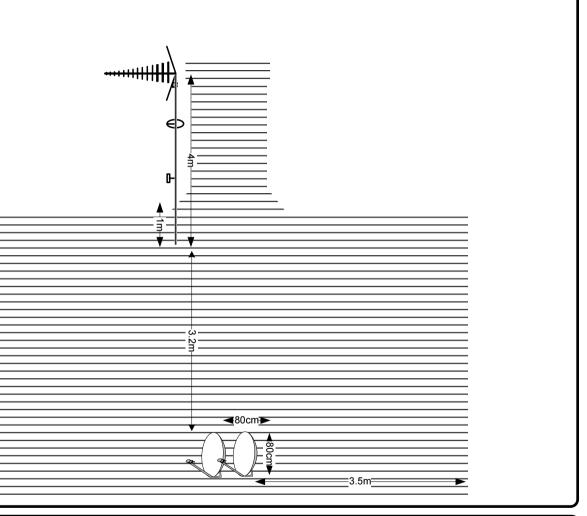

۵

Antenna will be 4m pole and dishes of 80cm each. All equipments mounted on the sidewall of flats A,C,E,G and I Using lashing kits.

Note that the line of site can only be obtained on the present location (89 [A-J] Croftdown Rd BLOCK 1. B04025) the equipment wont be able to be installed on lolly pop due to trees and length on the blocks.