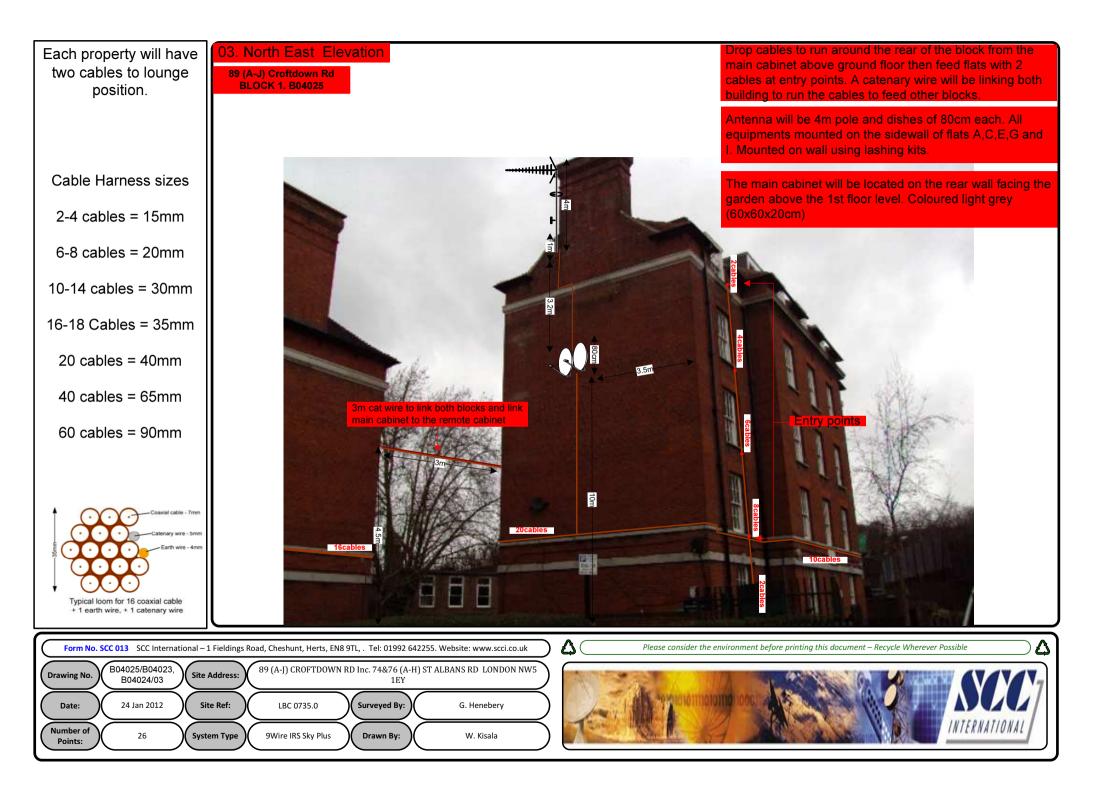

۵

Antenna will be 4m pole and dishes of 80cm each. All equipments mounted on the sidewall of flats A,C,E,G and I Using lashing kits.

Note that the line of site can only be obtained on the present location (89 [A-J] Croftdown Rd BLOCK 1. B04025) the equipment wont be able to be installed on lolly pop due to trees and length on the blocks.