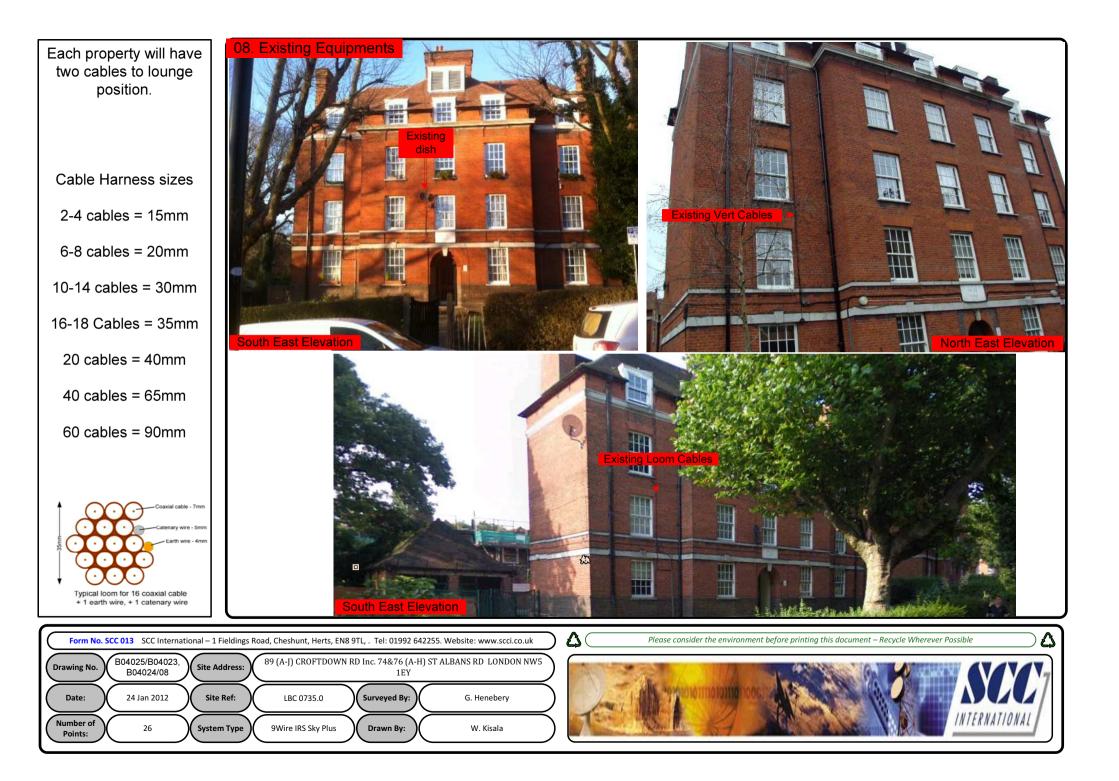

## 00. INDEX

| Drawing Number              | Drawing Title                                     | Description                                                                                                      |
|-----------------------------|---------------------------------------------------|------------------------------------------------------------------------------------------------------------------|
| B04025, B04023.<br>B0424/00 | Index                                             | Index of Drawings.                                                                                               |
| B04025, B04023.<br>B0424/01 | Location Plan                                     | Scale 1:1250 at A4.                                                                                              |
| B04025, B04023.<br>B0424/02 | Roof Plan                                         | Drawing of block from above, showing equipment positions.                                                        |
| B04025, B04023.<br>B0424/03 | North east Elevation                              | Description and location of the antenna and dishes + mounting and measurements                                   |
| B04025, B04023.<br>B0424/04 | South East Elevation 1                            | Description of Cable routes, loom sizes and entry points.                                                        |
| B04025, B04023.<br>B0424/05 | South East Elevation 2                            | Description of Cable routes, loom sizes and entry points.                                                        |
| B04025, B04023.<br>B0424/06 | South East Elevation 3                            | Description of Cable routes, loom sizes and entry points.                                                        |
| B04025, B04023.<br>B0424/07 | North West Elevations                             | Description of Cable routes, loom sizes and entry points. Description of both cabinet, mounting and measurements |
| B04025, B04023.<br>B0424/08 | Existing Equipments                               | Description, location and view of the existing equipment on site before install.                                 |
| B04025, B04023.<br>B0424/09 | Antenna, Dish Sizes &<br>Typical Mounting Heights | Sketch of the Antenna and Dishes + mounting, position and height.                                                |