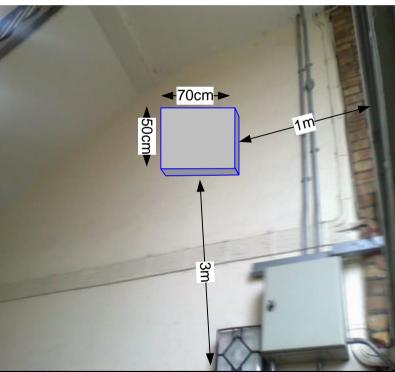

| Drawing Number | Drawing Title                                     | Description                                                                                  |
|----------------|---------------------------------------------------|----------------------------------------------------------------------------------------------|
| B02060/00      | Index                                             | Index of Drawings.                                                                           |
| B02060/01      | Location Plan                                     | Scale 1:1250 at A4.                                                                          |
| B02060/02      | Block Plan                                        | Photo of Site from above.                                                                    |
| B02060/03      | Roof Plan                                         | Drawing of block from above, showing equipment positions.                                    |
| B02060/04      | South & East Elevations                           | Description and location of the antenna, dishes and Main Cabinet                             |
| B02060/05      | South Elevation 1                                 | Description of Cable routes, loom sizes and entry points.                                    |
| B02060/06      | South elevation 2                                 | Description of Cable routes, loom sizes and entry points.                                    |
| B02060/07      | South elevation 2                                 | Description and location of the Main cabinet and remote cabinet size, colour + measurements. |
| B02060/08      | Existing Equipments                               | View and location of existing equipment on site                                              |
| B02060/09      | Antenna, Dish Sizes &<br>Typical Mounting Heights | Antenna and Dishes description, mounting, position, height and measurements.                 |