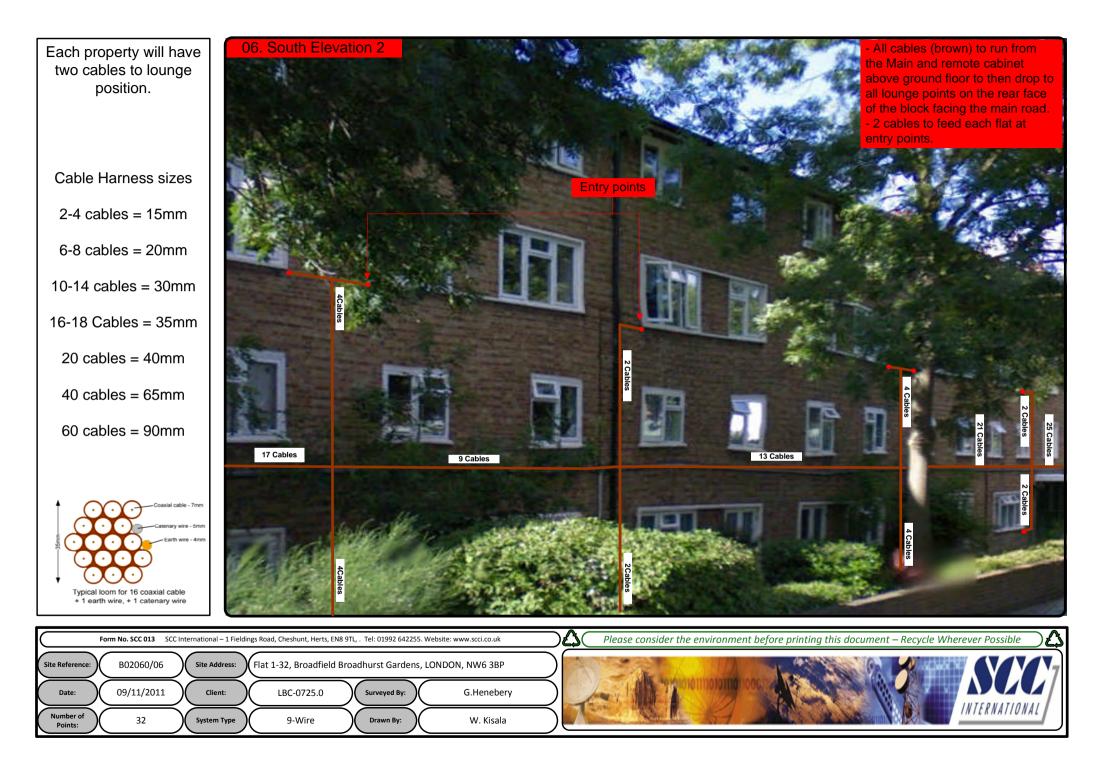

| Drawing Number | Drawing Title                                     | Description                                                                                  |
|----------------|---------------------------------------------------|----------------------------------------------------------------------------------------------|
| B02060/00      | Index                                             | Index of Drawings.                                                                           |
| B02060/01      | Location Plan                                     | Scale 1:1250 at A4.                                                                          |
| B02060/02      | Block Plan                                        | Photo of Site from above.                                                                    |
| B02060/03      | Roof Plan                                         | Drawing of block from above, showing equipment positions.                                    |
| B02060/04      | South & East Elevations                           | Description and location of the antenna, dishes and Main Cabinet                             |
| B02060/05      | South Elevation 1                                 | Description of Cable routes, loom sizes and entry points.                                    |
| B02060/06      | South elevation 2                                 | Description of Cable routes, loom sizes and entry points.                                    |
| B02060/07      | South elevation 2                                 | Description and location of the Main cabinet and remote cabinet size, colour + measurements. |
| B02060/08      | Existing Equipments                               | View and location of existing equipment on site                                              |
| B02060/09      | Antenna, Dish Sizes &<br>Typical Mounting Heights | Antenna and Dishes description, mounting, position, height and measurements.                 |