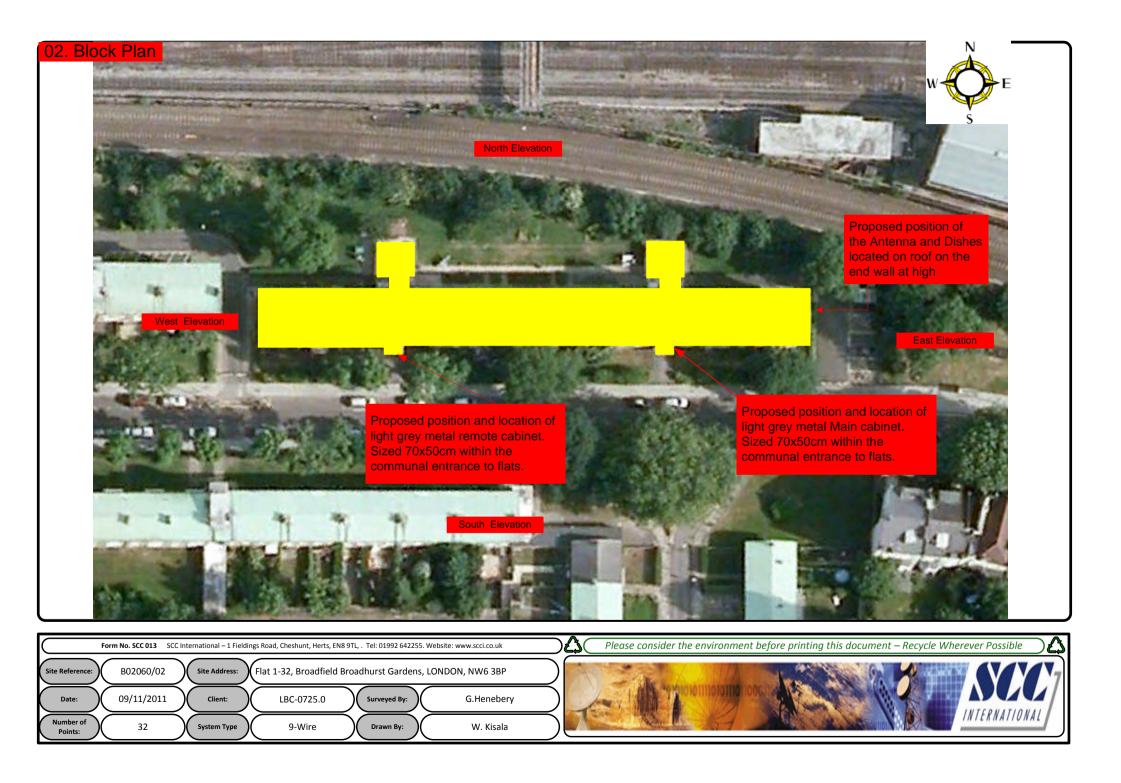

| Drawing Number | Drawing Title                                     | Description                                                                                  |
|----------------|---------------------------------------------------|----------------------------------------------------------------------------------------------|
| B02060/00      | Index                                             | Index of Drawings.                                                                           |
| B02060/01      | Location Plan                                     | Scale 1:1250 at A4.                                                                          |
| B02060/02      | Block Plan                                        | Photo of Site from above.                                                                    |
| B02060/03      | Roof Plan                                         | Drawing of block from above, showing equipment positions.                                    |
| B02060/04      | South & East Elevations                           | Description and location of the antenna, dishes and Main Cabinet                             |
| B02060/05      | South Elevation 1                                 | Description of Cable routes, loom sizes and entry points.                                    |
| B02060/06      | South elevation 2                                 | Description of Cable routes, loom sizes and entry points.                                    |
| B02060/07      | South elevation 2                                 | Description and location of the Main cabinet and remote cabinet size, colour + measurements. |
| B02060/08      | Existing Equipments                               | View and location of existing equipment on site                                              |
| B02060/09      | Antenna, Dish Sizes &<br>Typical Mounting Heights | Antenna and Dishes description, mounting, position, height and measurements.                 |