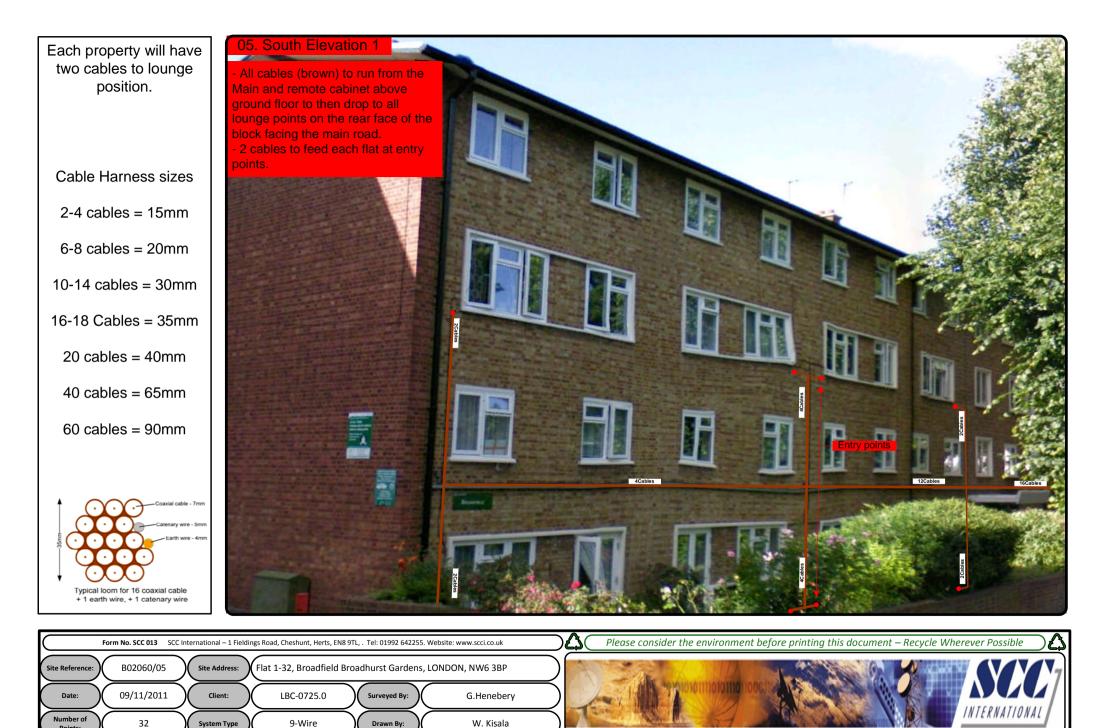

| Drawing Number | Drawing Title                                     | Description                                                                                  |
|----------------|---------------------------------------------------|----------------------------------------------------------------------------------------------|
| B02060/00      | Index                                             | Index of Drawings.                                                                           |
| B02060/01      | Location Plan                                     | Scale 1:1250 at A4.                                                                          |
| B02060/02      | Block Plan                                        | Photo of Site from above.                                                                    |
| B02060/03      | Roof Plan                                         | Drawing of block from above, showing equipment positions.                                    |
| B02060/04      | South & East Elevations                           | Description and location of the antenna, dishes and Main Cabinet                             |
| B02060/05      | South Elevation 1                                 | Description of Cable routes, loom sizes and entry points.                                    |
| B02060/06      | South elevation 2                                 | Description of Cable routes, loom sizes and entry points.                                    |
| B02060/07      | South elevation 2                                 | Description and location of the Main cabinet and remote cabinet size, colour + measurements. |
| B02060/08      | Existing Equipments                               | View and location of existing equipment on site                                              |
| B02060/09      | Antenna, Dish Sizes &<br>Typical Mounting Heights | Antenna and Dishes description, mounting, position, height and measurements.                 |