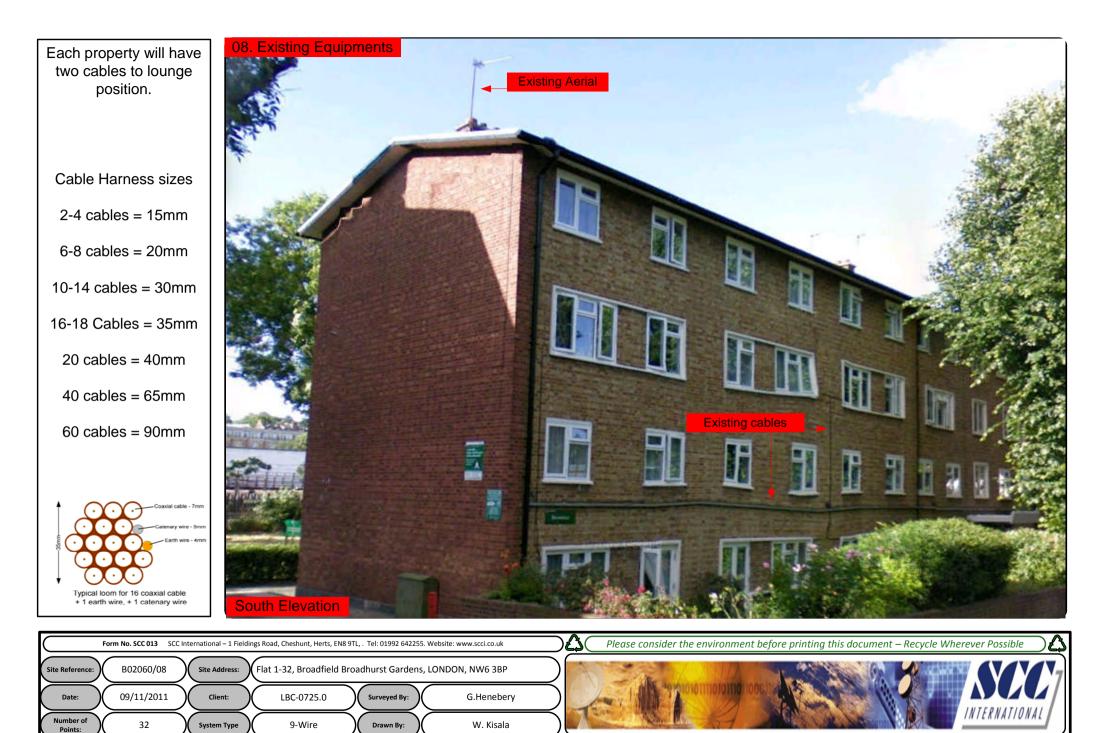

| Drawing Number | Drawing Title                                     | Description                                                                                  |
|----------------|---------------------------------------------------|----------------------------------------------------------------------------------------------|
| B02060/00      | Index                                             | Index of Drawings.                                                                           |
| B02060/01      | Location Plan                                     | Scale 1:1250 at A4.                                                                          |
| B02060/02      | Block Plan                                        | Photo of Site from above.                                                                    |
| B02060/03      | Roof Plan                                         | Drawing of block from above, showing equipment positions.                                    |
| B02060/04      | South & East Elevations                           | Description and location of the antenna, dishes and Main Cabinet                             |
| B02060/05      | South Elevation 1                                 | Description of Cable routes, loom sizes and entry points.                                    |
| B02060/06      | South elevation 2                                 | Description of Cable routes, loom sizes and entry points.                                    |
| B02060/07      | South elevation 2                                 | Description and location of the Main cabinet and remote cabinet size, colour + measurements. |
| B02060/08      | Existing Equipments                               | View and location of existing equipment on site                                              |
| B02060/09      | Antenna, Dish Sizes &<br>Typical Mounting Heights | Antenna and Dishes description, mounting, position, height and measurements.                 |