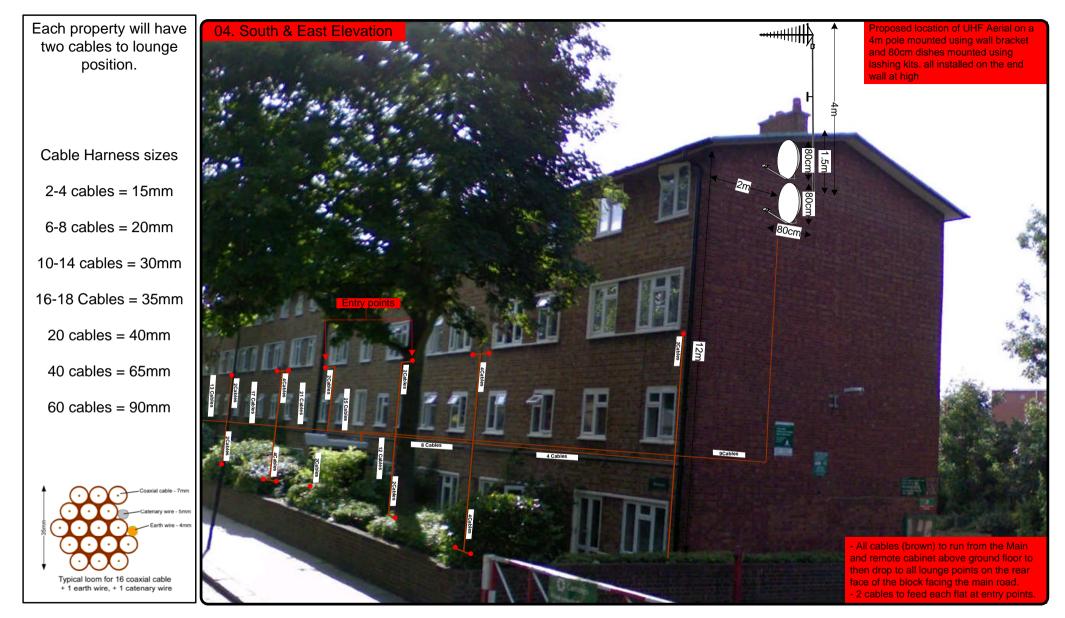

| Drawing Number | Drawing Title                                     | Description                                                                                  |
|----------------|---------------------------------------------------|----------------------------------------------------------------------------------------------|
| B02060/00      | Index                                             | Index of Drawings.                                                                           |
| B02060/01      | Location Plan                                     | Scale 1:1250 at A4.                                                                          |
| B02060/02      | Block Plan                                        | Photo of Site from above.                                                                    |
| B02060/03      | Roof Plan                                         | Drawing of block from above, showing equipment positions.                                    |
| B02060/04      | South & East Elevations                           | Description and location of the antenna, dishes and Main Cabinet                             |
| B02060/05      | South Elevation 1                                 | Description of Cable routes, loom sizes and entry points.                                    |
| B02060/06      | South elevation 2                                 | Description of Cable routes, loom sizes and entry points.                                    |
| B02060/07      | South elevation 2                                 | Description and location of the Main cabinet and remote cabinet size, colour + measurements. |
| B02060/08      | Existing Equipments                               | View and location of existing equipment on site                                              |
| B02060/09      | Antenna, Dish Sizes &<br>Typical Mounting Heights | Antenna and Dishes description, mounting, position, height and measurements.                 |