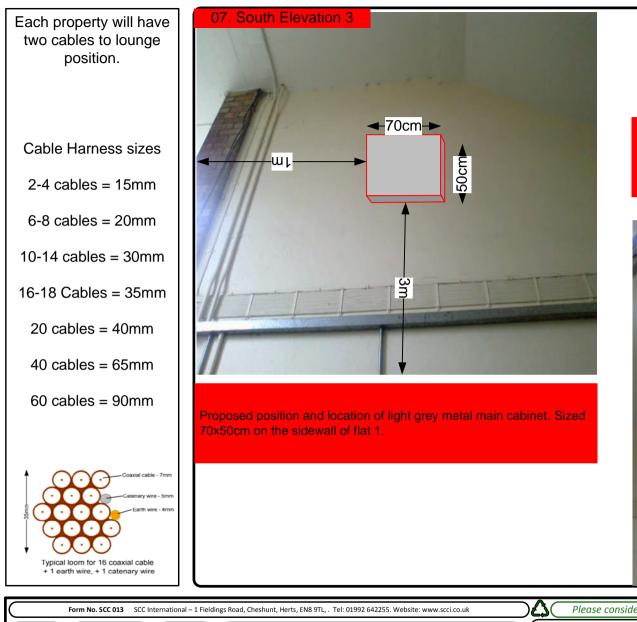

| Drawing Number | Drawing Title                                     | Description                                                                                  |
|----------------|---------------------------------------------------|----------------------------------------------------------------------------------------------|
| B02060/00      | Index                                             | Index of Drawings.                                                                           |
| B02060/01      | Location Plan                                     | Scale 1:1250 at A4.                                                                          |
| B02060/02      | Block Plan                                        | Photo of Site from above.                                                                    |
| B02060/03      | Roof Plan                                         | Drawing of block from above, showing equipment positions.                                    |
| B02060/04      | South & East Elevations                           | Description and location of the antenna, dishes and Main Cabinet                             |
| B02060/05      | South Elevation 1                                 | Description of Cable routes, loom sizes and entry points.                                    |
| B02060/06      | South elevation 2                                 | Description of Cable routes, loom sizes and entry points.                                    |
| B02060/07      | South elevation 2                                 | Description and location of the Main cabinet and remote cabinet size, colour + measurements. |
| B02060/08      | Existing Equipments                               | View and location of existing equipment on site                                              |
| B02060/09      | Antenna, Dish Sizes &<br>Typical Mounting Heights | Antenna and Dishes description, mounting, position, height and measurements.                 |