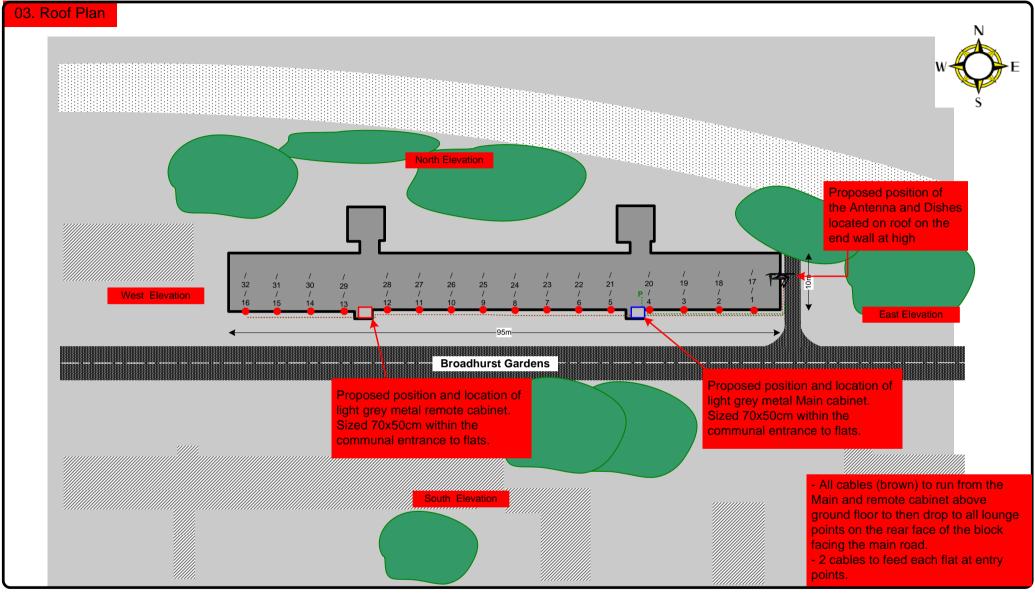

| Drawing Number | Drawing Title                                     | Description                                                                                  |
|----------------|---------------------------------------------------|----------------------------------------------------------------------------------------------|
| B02060/00      | Index                                             | Index of Drawings.                                                                           |
| B02060/01      | Location Plan                                     | Scale 1:1250 at A4.                                                                          |
| B02060/02      | Block Plan                                        | Photo of Site from above.                                                                    |
| B02060/03      | Roof Plan                                         | Drawing of block from above, showing equipment positions.                                    |
| B02060/04      | South & East Elevations                           | Description and location of the antenna, dishes and Main Cabinet                             |
| B02060/05      | South Elevation 1                                 | Description of Cable routes, loom sizes and entry points.                                    |
| B02060/06      | South elevation 2                                 | Description of Cable routes, loom sizes and entry points.                                    |
| B02060/07      | South elevation 2                                 | Description and location of the Main cabinet and remote cabinet size, colour + measurements. |
| B02060/08      | Existing Equipments                               | View and location of existing equipment on site                                              |
| B02060/09      | Antenna, Dish Sizes &<br>Typical Mounting Heights | Antenna and Dishes description, mounting, position, height and measurements.                 |

Points:

Proposed position and location of light grey metal remote cabinet. Sized 70x50cm within the communal entrance to flats.

| Form No. SCC 013 SCC International – 1 Fieldings Road, Cheshunt, Herts, EN8 9TL, . Tel: 01992 642255. Website: www.scci.co.uk | $\Delta$ Please consider the environment before printing this document – Recycle Wherever Possible $\Delta$ |
|-------------------------------------------------------------------------------------------------------------------------------|-------------------------------------------------------------------------------------------------------------|
| Site Reference: B02060/09 Site Address: Flat 1-32, Broadfield Broadhurst Gardens, LONDON, NW6 3BP                             |                                                                                                             |
| Date: 09/11/2011 Client: LBC-0725.0 Surveyed By: G.Henebery                                                                   |                                                                                                             |
| Number of<br>Points: 32 System Type 9-Wire Drawn By: W. Kisala                                                                |                                                                                                             |