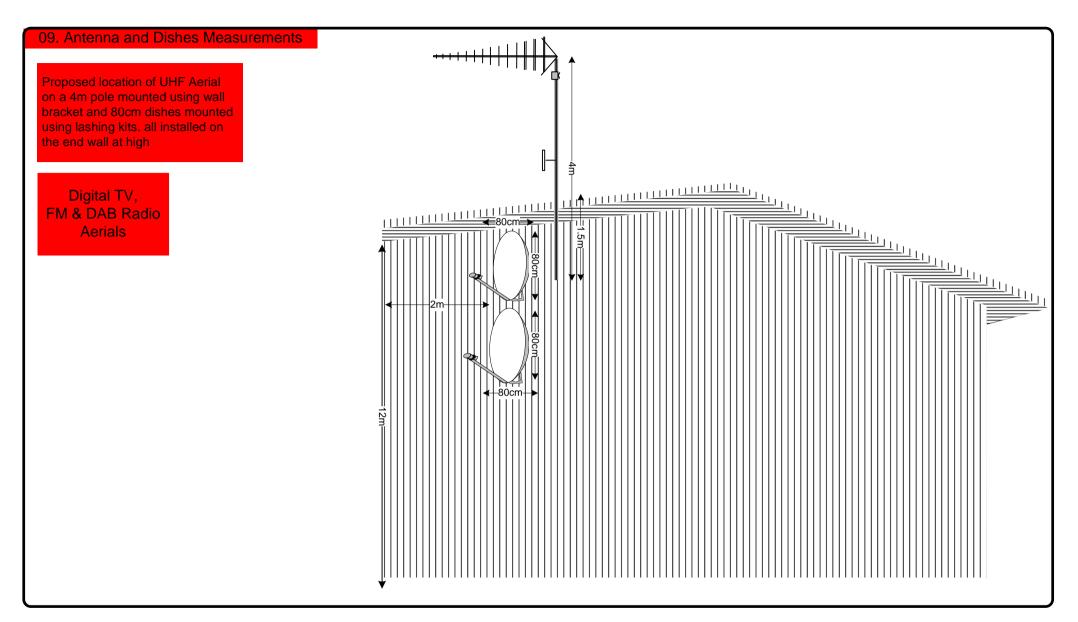

| Drawing Number | Drawing Title                                     | Description                                                                                  |
|----------------|---------------------------------------------------|----------------------------------------------------------------------------------------------|
| B02060/00      | Index                                             | Index of Drawings.                                                                           |
| B02060/01      | Location Plan                                     | Scale 1:1250 at A4.                                                                          |
| B02060/02      | Block Plan                                        | Photo of Site from above.                                                                    |
| B02060/03      | Roof Plan                                         | Drawing of block from above, showing equipment positions.                                    |
| B02060/04      | South & East Elevations                           | Description and location of the antenna, dishes and Main Cabinet                             |
| B02060/05      | South Elevation 1                                 | Description of Cable routes, loom sizes and entry points.                                    |
| B02060/06      | South elevation 2                                 | Description of Cable routes, loom sizes and entry points.                                    |
| B02060/07      | South elevation 2                                 | Description and location of the Main cabinet and remote cabinet size, colour + measurements. |
| B02060/08      | Existing Equipments                               | View and location of existing equipment on site                                              |
| B02060/09      | Antenna, Dish Sizes &<br>Typical Mounting Heights | Antenna and Dishes description, mounting, position, height and measurements.                 |