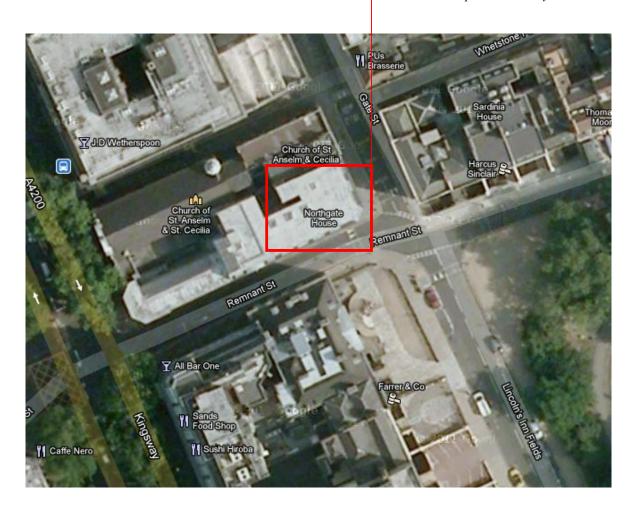

Photo 1 - Aerial view of the property

Photo 2 - General view of the property

Photo 3 - General view of the property

Photo 4 - View of the top of the property from Lincoln's Inn Field

Photo 5 - View of the South-South East top corner from Remnant Street