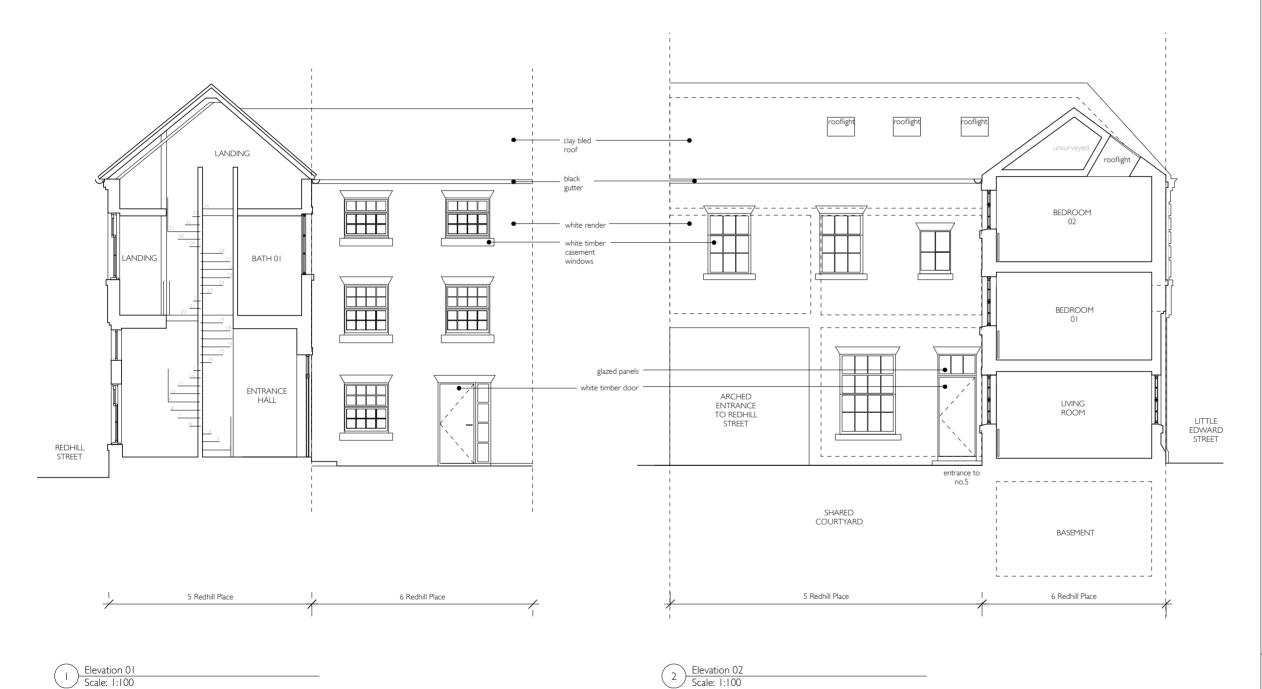

## PLANNING

| GORT SCOTT The Print House, 18 Ashwin Street, London E8 3DL UK Einfo@gortscott.com T: +44(20) 7254 6294 |                            |          |
|---------------------------------------------------------------------------------------------------------|----------------------------|----------|
| PROJECT:                                                                                                | 5-6 Redhill Place          |          |
| TITLE:                                                                                                  | Existing Elevation 01 + 02 |          |
| DRAWING:                                                                                                | RHP 00-04                  | REV: _/- |
| SCALE:                                                                                                  | 1:100 @ A3                 |          |
| DATE:                                                                                                   | September 2011             |          |
|                                                                                                         |                            |          |