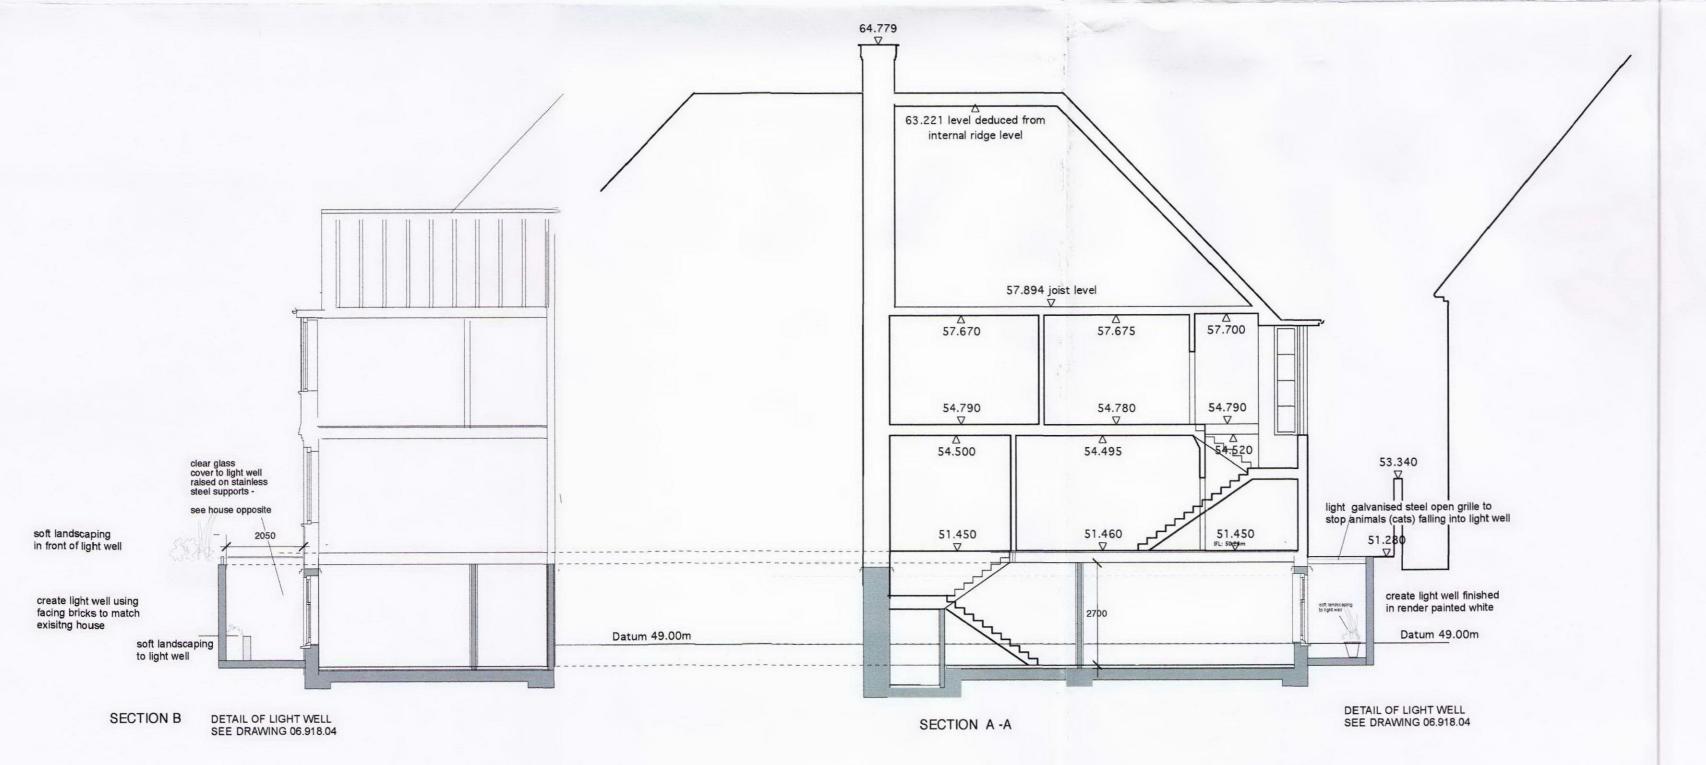

## **PROJECT**

21 Kidderpore Gardens Hampstead. NW3

DRAWING TITLE

**Proposed Sections and Elevations** 

SCALE 1: 100 | DATE Nov 2011

DRAWING NUMBER

Drawing No. 06. 918.03